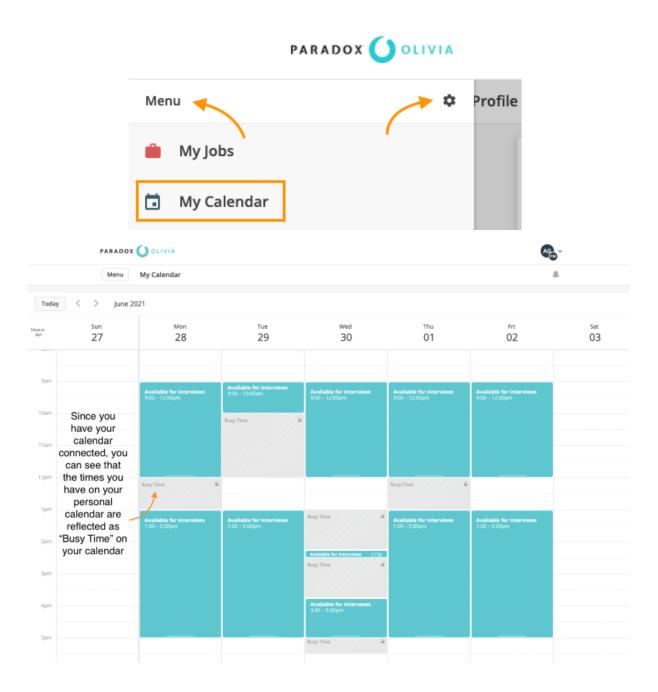

• My Calendar: This can be edited on a more day to day basis and your upcoming interviews can also be seen in this calendar. If there are any adjustments made here, the next week will reflect what is in My Profile. This is why it is so important to edit availability in the recurring calendar.

# How to Get There:

Menu>My Calendar