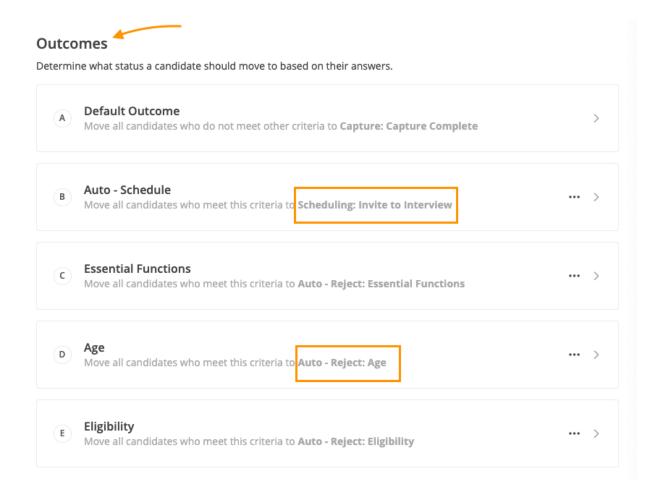

• Screening: These are the questions that are asked of all candidates. If you would like to change any of them, you can click in and edit them.

| Menu Settings - Jobs - Team M | lember        |                                                                                                                                                                    | Publish 🌲 🔍                                                     |
|-------------------------------|---------------|--------------------------------------------------------------------------------------------------------------------------------------------------------------------|-----------------------------------------------------------------|
| 🔶 Back to job                 | Screening     | g Questions                                                                                                                                                        | • Published 🛪 🏶                                                 |
| job Details                   | Create the qu | estions Olivia should ask candidates for this job.                                                                                                                 |                                                                 |
| Candidate Journey             |               | Essential Functions                                                                                                                                                |                                                                 |
| Screening                     | 1             | Are you physically or mentally able to perform the<br>essential duties of the job for which you are applying,<br>either with or without reasonable accommodations? | $\cdots$ > You can edit the                                     |
|                               |               |                                                                                                                                                                    | questions by                                                    |
|                               | 2             | Age<br>Are you at least 16 years of age?                                                                                                                           | clicking on the<br>arrow to the right or<br>clicking in the box |
|                               |               |                                                                                                                                                                    |                                                                 |
|                               |               | Eligibility                                                                                                                                                        |                                                                 |
|                               | 3             | Are you legally able to work in the United States?                                                                                                                 | >                                                               |
|                               |               |                                                                                                                                                                    |                                                                 |
|                               | 4             | Previous Experience Briefly tell us about your previous work experience.                                                                                           | ••• >                                                           |

Outcomes: (bottom of the Screening Page) These are tied to Age, Essential Functions, and Eligibility. If candidates answer these questions affirmatively they will get auto scheduled. If they don't answer affirmatively they will go through the rest of the conversation, but will receive a rejection message 24 hrs later.