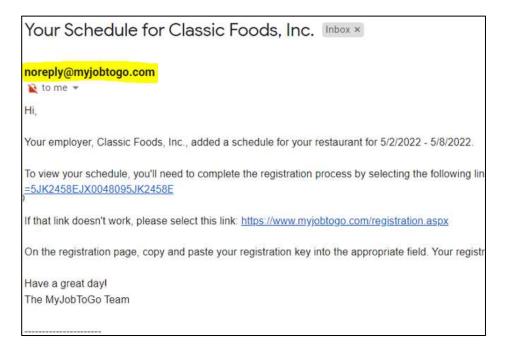

Why sign up for My Job to Go? – So you can get notified when the next weeks schedule is posted.

All you need to do is click on the welcome e-mail registration link and create your MyJobToGo account.

Enter your Social Security Number to verify it is you and click that you're not a robot.....

|                         | firm that we have you in our system. Also, your<br>y safe with us. To learn more, read our privacy |
|-------------------------|----------------------------------------------------------------------------------------------------|
| Need help creating your | account? Click here.                                                                               |
| Please                  | verify who you are:                                                                                |
| Registration<br>Code:   | 5jk2458ejx0048095jk2458e                                                                           |
| SS#:                    |                                                                                                    |
|                         | ke sure you're not a robc                                                                          |