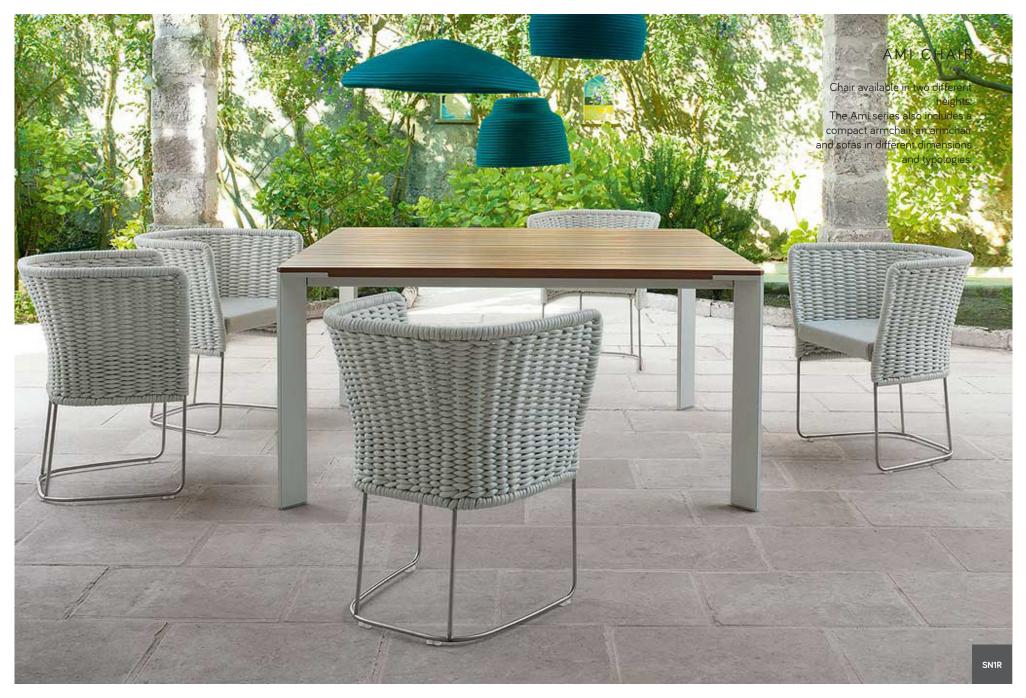

# AMI SOFA

Sofas available in different dimensions, materials and typologies. The Ami series also includes chairs and armchairs.

#### AMI ARMCHAIR

Compact armchair and armchair. The Ami series also includes chairs and sofas in different dimensions and typologies.

AM1A

FRAME ARMCHAIR

The series Frame also

includes chairs, chaises

benches, side tables and