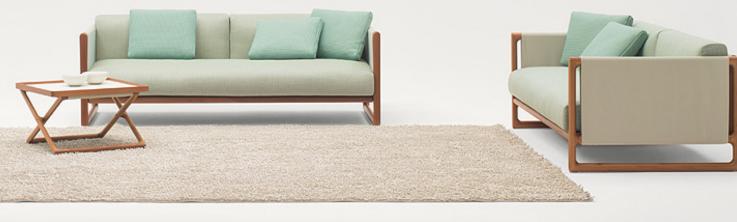

## LUNGOTEVERE SOFA

Base made by IROKO wood, metal structure with interlacing and special waterproof upholstery make Lungotevere sofa suitable for any weather situation.

MARK'S & GUNTER\*

### BIANCAMANO ARMCHAIR

Elegant and delicate -Biancamano armchair is made in Iroko solid wood - skilfully chosen both for structure and armrests.

LUNGOTEVERE CHAIR

ΒA

Base made by IROKO wood, metal structure with interlacing and special waterproof upholstery make Lungotevere suitable for any weather situation.

LTCL

LUNGOTEVERE

CHAISE LOUNGE Base made by IROKO

wood, metal structure with interlacing and special waterproof upholstery make Lungotevere suitable for any weather situation.

LUNGOTEVERE

ARMCHAIR

make Lungotevere