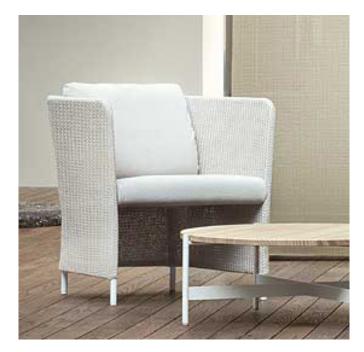

### BIANCAMANO ARMCHAIR

Elegant and delicate -Biancamano armchair is made in Iroko solid wood - skilfully chosen both for structure and armrests.

LUNGOTEVERE CHAIR

ΒA

Base made by IROKO wood, metal structure with interlacing and special waterproof upholstery make Lungotevere suitable for any weather situation.