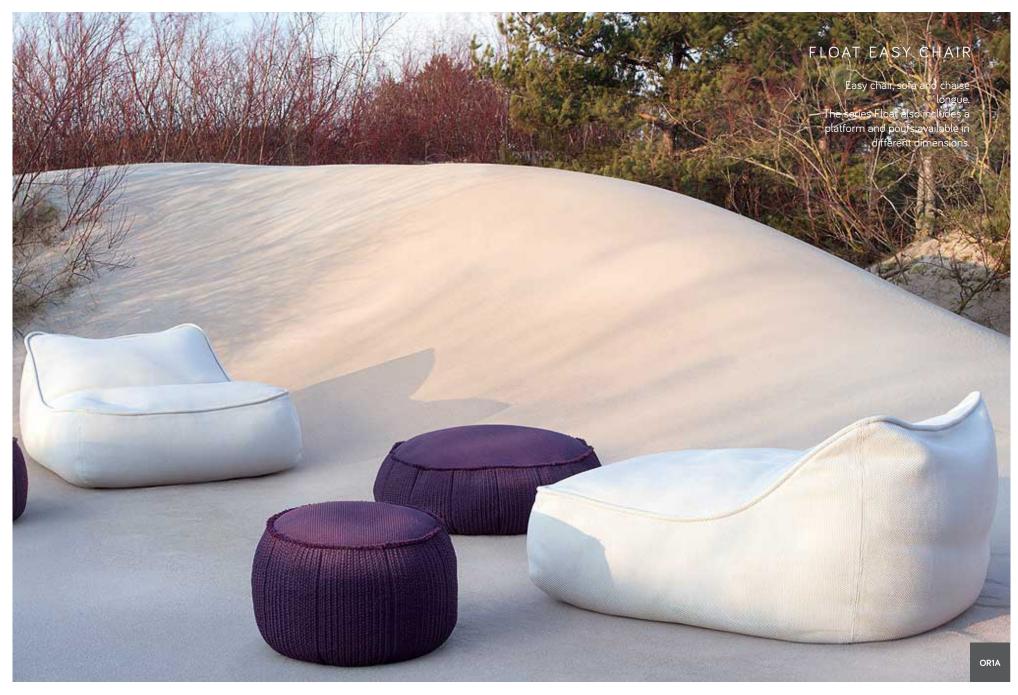

## FLOAT POUF

Platform and poufs available in different dimensions. The series Float also includes an easy chair, a sofa and a chaise longue.