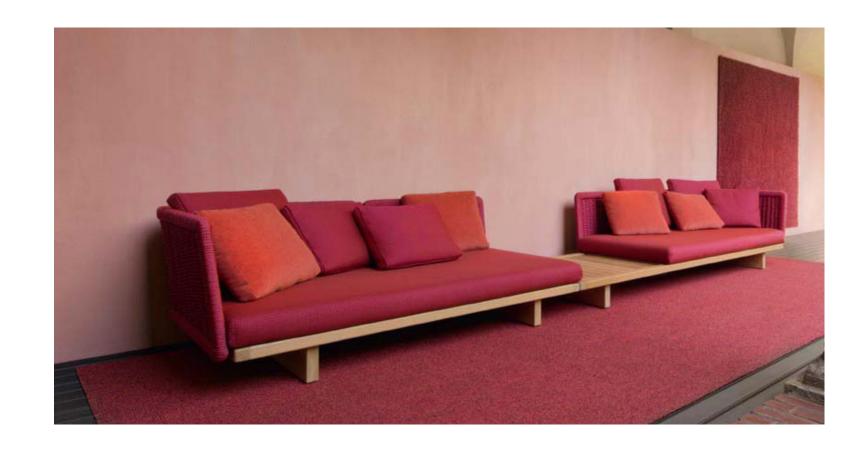

## LUNGOTEVERE SOFA

Base made by IROKO wood, metal structure with interlacing and special waterproof upholstery make Lungotevere sofa suitable for any weather situation.

MARK'S & GUNTER\*

### BIANCAMANO ARMCHAIR

Elegant and delicate -Biancamano armchair is made in Iroko solid wood - skilfully chosen both for structure and armrests.

LUNGOTEVERE CHAIR

ΒA

Base made by IROKO wood, metal structure with interlacing and special waterproof upholstery make Lungotevere suitable for any weather situation.

LTCL

LUNGOTEVERE

CHAISE LOUNGE Base made by IROKO

wood, metal structure with interlacing and special waterproof upholstery make Lungotevere suitable for any weather situation.

LUNGOTEVERE

ARMCHAIR

make Lungotevere