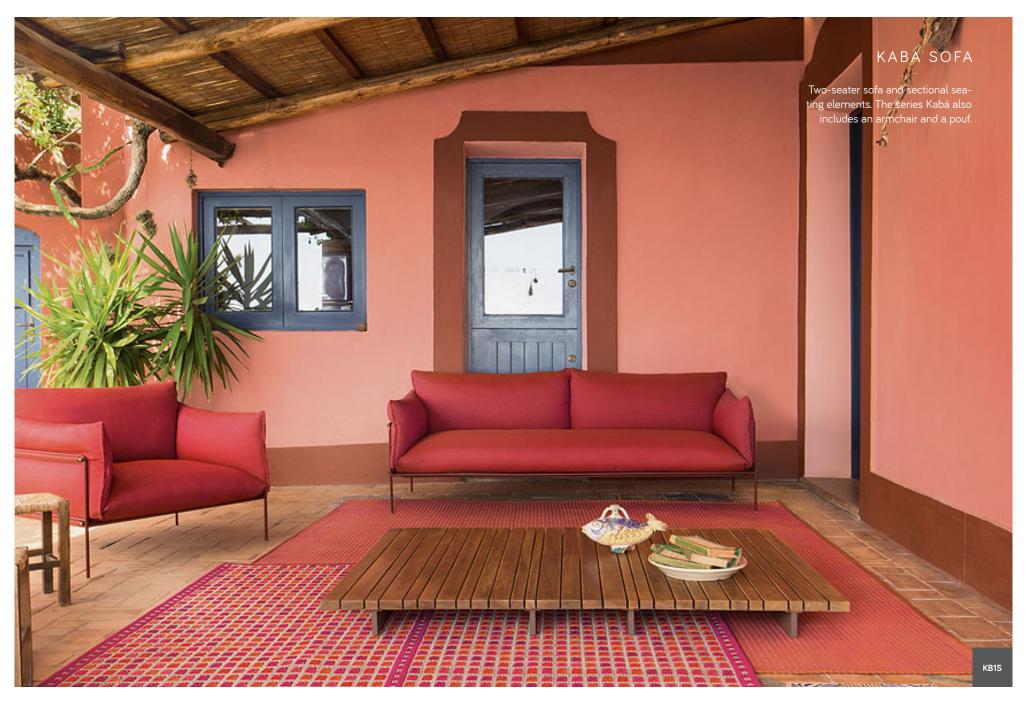

### KABÀ ARMCHAIR

The series Kabà also includes a two-seater sofa, sectional seating elements and a pouf.The collection is also available in different materials.

FR1A