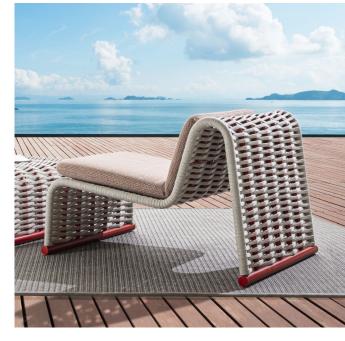

#### MARETTIMO FOOTREST

MR-A

MR-F

The line's soft, sinuous, enveloping shapes ensure utmost comfort, also outdoors. The design consists of an interweaving of ropes in bright, bold colours on a contrasting tubular structure. Ideal to extend your moments of relaxation outdoors..