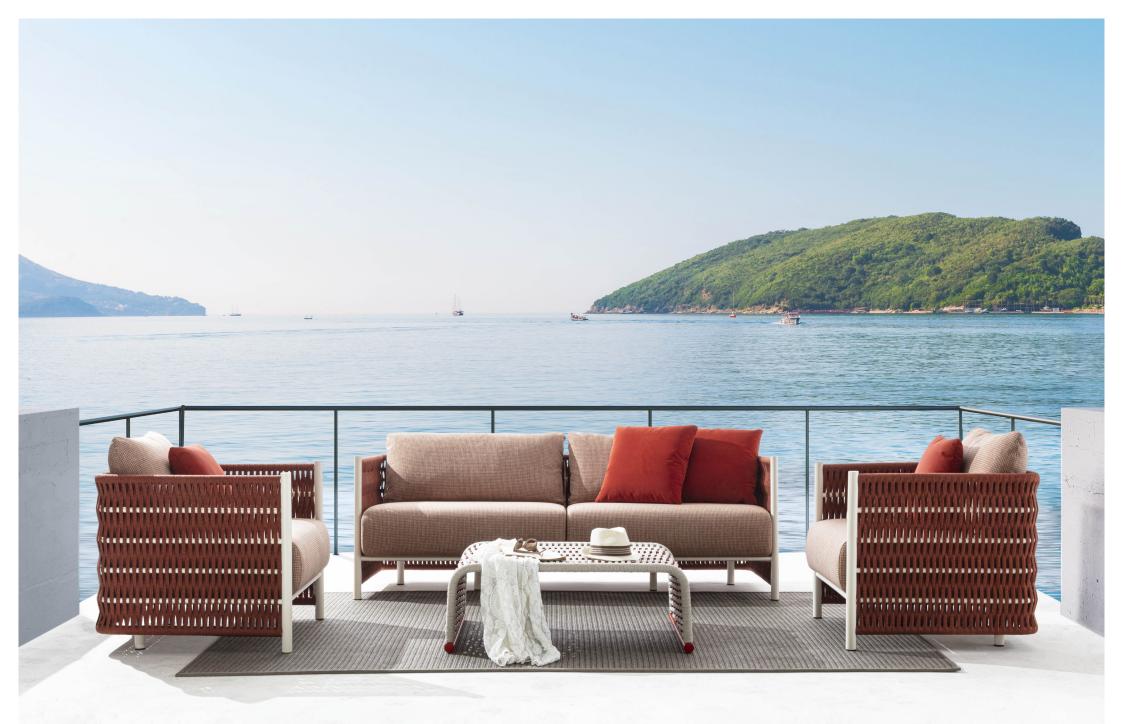

## MARETTIMO SOFA

The line's soft, sinuous, enveloping shapes ensure utmost comfort, also outdoors. The design consists of an interweaving of ropes in bright, bold colours on a contrasting tubular structure. Ideal to extend your moments of relaxation outdoors.

#### MARETTIMO ARMCHAIR

The line's soft, sinuous, enveloping shapes ensure utmost comfort, also outdoors. The design consists of an interweaving of ropes in bright, bold colours on a contrasting tubular structure. Ideal to extend your moments of relaxation outdoors..

#### ADRIATICO RUG

Adriatico is a rug designed for outdoor spaces. The fabric is resistant to different weather conditions, managing to keep its technical and aesthetic qualities intact. The vast choice of colors, the pattern of the fabric and the functionality of the material make Adriatico an elegant and practical product, suitable for embellishing outdoor