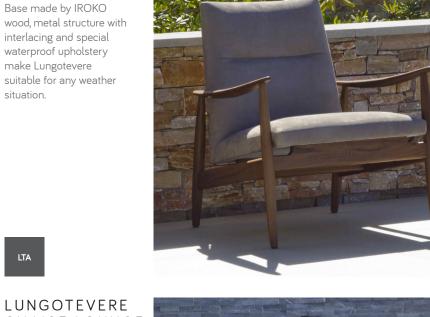

## LUNGOTEVERE SOFA

Base made by IROKO wood, metal structure with interlacing and special waterproof upholstery make Lungotevere sofa suitable for any weather situation.

MARK'S & GUNTER\*

### BIANCAMANO ARMCHAIR

Elegant and delicate -Biancamano armchair is made in Iroko solid wood - skilfully chosen both for structure and armrests.

LUNGOTEVERE CHAIR

ΒA

Base made by IROKO wood, metal structure with interlacing and special waterproof upholstery make Lungotevere suitable for any weather situation.

LTCL

LUNGOTEVERE

CHAISE LOUNGE Base made by IROKO

wood, metal structure with interlacing and special waterproof upholstery make Lungotevere suitable for any weather situation.

LUNGOTEVERE

ARMCHAIR

make Lungotevere