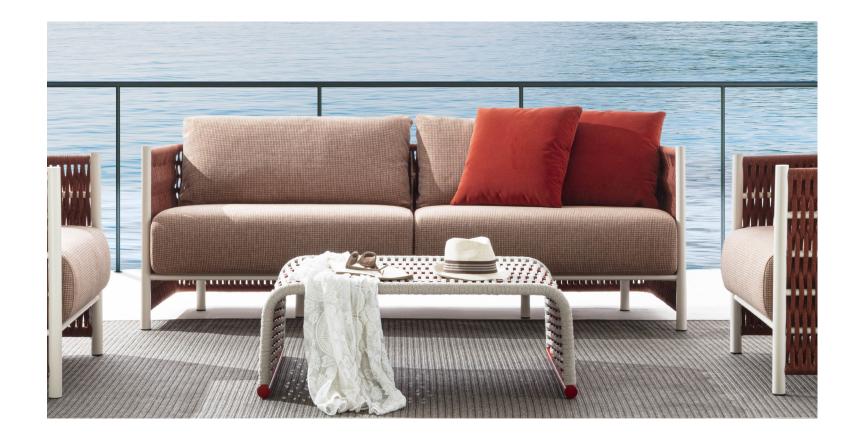

## MARETTIMO SOFA

The line's soft, sinuous, enveloping shapes ensure utmost comfort, also outdoors. The design consists of an interweaving of ropes in bright, bold colours on a contrasting tubular structure. Ideal to extend your moments of relaxation outdoors.

#### ADRIATICO RUG

Adriatico is a rug designed for outdoor spaces. The fabric is resistant to different weather conditions, managing to keep its technical and aesthetic qualities intact. The vast choice of colors, the pattern of the fabric and the functionality of the material make Adriatico an elegant and practical product, suitable for embellishing outdoor