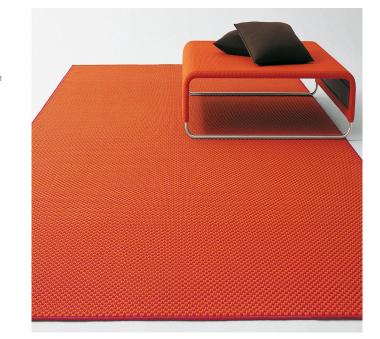

## RAY CARPET

Ray is a modular rug for exterior and interior environments available in two different versions.

## MAT CARPET

Mat is a rug for exterior and interior environments woven with cords in one solid colour. The rug is bordered with a ribbon in the same yarn and colour.