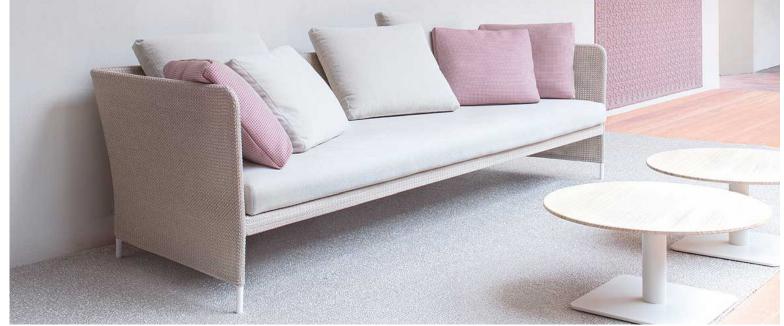

®

OA1S



## ORLANDO SOFA

This series consists of large linear or rounded seating elements completed with backrests and corner backrests which can be positioned as desired, available in different dimensions and materials.



#### PORTOFINO SOFA

Sofa with fixed structure. The Portofino series also includes a stool, a deck chair, a XL deck chair, a chair with armrests and a little armchair with folding structure, an armchair and dining and bistrot tables with stone top.



PF1S

## SMILE SOFA

Two-seater sofa. The Smile series also includes an armchair and a pouf-container available in different materials.

SM1S

TE1S

## TEATIME SOFA

Two- and three- seater sofa. The Teatime series also includes an armchair. The collection is also available in different materials.

MARK'S & GUNTER®







# SABI SOFA

Sofas and modular elements. The Sabi series also includes sofas, modular elements and a sun bed with adjustable backrest.



SA1S



#### AMI ARMCHAIR

Compact armchair and armchair. The Ami series also includes chairs and sofas in different dimensions and typologies.

AM1A

FRAME ARMCHAIR

The series Frame also

includes chairs, chaises

benches, side tables and

modular elements. The

in different materials.

collection is also available

longues, platforms,



### COVE ARMCHAIR

The series Cove also includes modular platforms, pouf, sun bed and side tables. The collection is also available in different materials.

## CO1A

KB1A

### KABÀ ARMCHAIR

The series Kabà also includes a two-seater sofa, sectional seating elements and a pouf.The collection is also available in dif