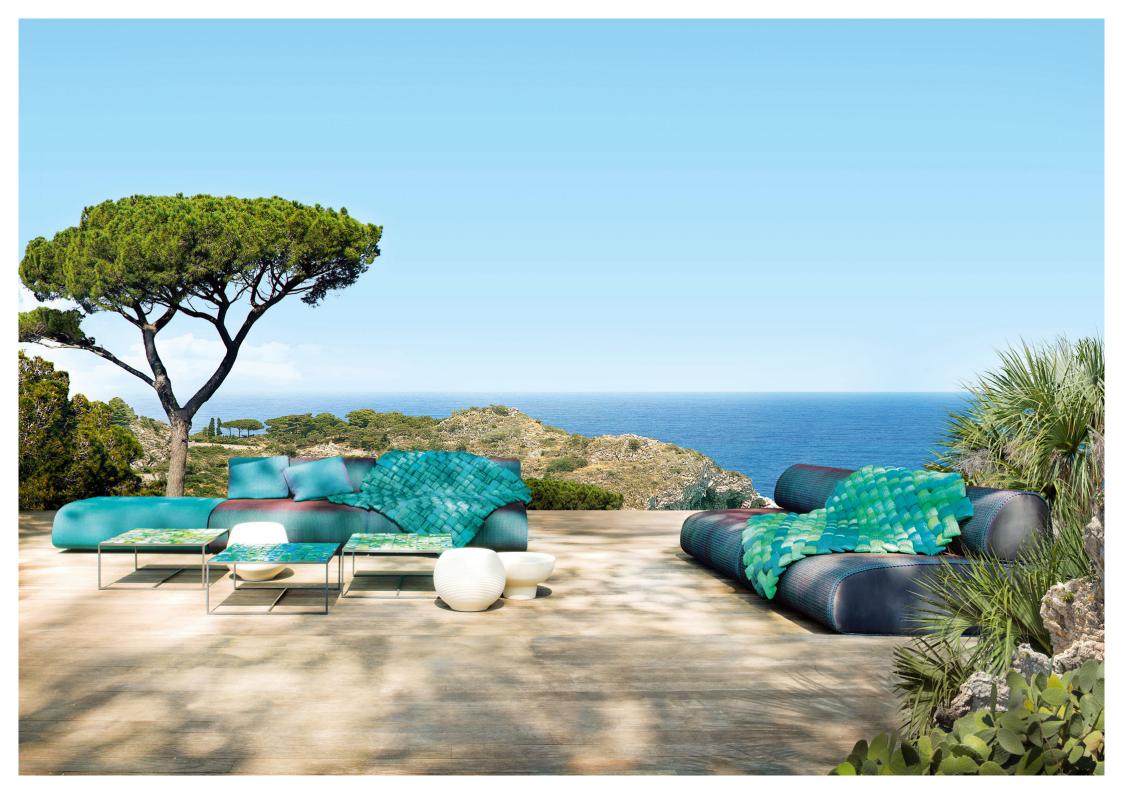

# AMI SOFA

Sofas available in different dimensions, materials and typologies. The Ami series also includes chairs and armchairs.

## COVE SOFA

This series consists of modular platforms and pouf. To create the desired configuration, the required number of removable arm- and backrests are to be added to the platforms. The series Cove also includes an armchair, a sun bed with adjustable backrest and side tables.

## FRAME SOFA

Modular sofas available in different dimensions, materials and typologies. The series Frame also includes chair, platforms, chaise longues, benches and side tables.

## ORLANDO SOFA

This series consists of large linear or rounded seating elements completed with backrests and corner backrests which can be positioned as desired, available in different dimensions and materials.