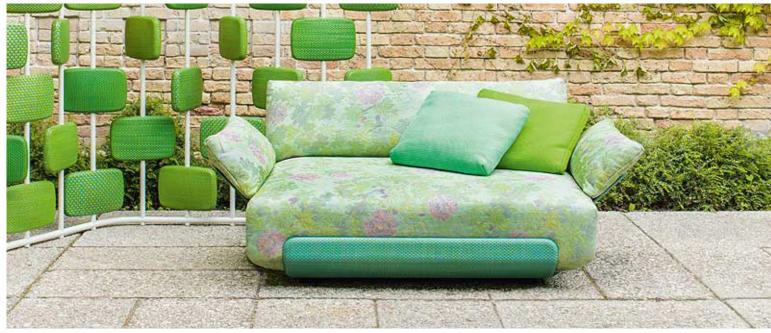

## COVE SOFA

This series consists of modular platforms and pouf. To create the desired configuration, the required number of removable arm- and backrests are to be added to the platforms. The series Cove also includes an armchair, a sun bed with adjustable backrest and side tables.

### COVE ARMCHAIR

The series Cove also includes modular platforms, pouf, sun bed and side tables. The collection is also available in different materials.