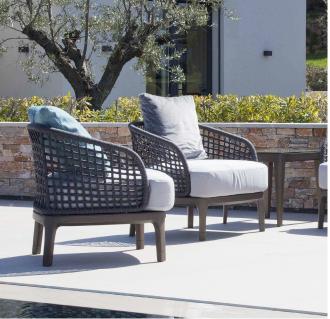

## MARETTIMO SOFA

The line's soft, sinuous, enveloping shapes ensure utmost comfort, also outdoors. The design consists of an interweaving of ropes in bright, bold colours on a contrasting tubular structure. Ideal to extend your moments of relaxation outdoors.

#### MARETTIMO ARMCHAIR

The line's soft, sinuous, enveloping shapes ensure utmost comfort, also outdoors. The design consists of an interweaving of ropes in bright, bold colours on a contrasting tubular structure. Ideal to extend your moments of relaxation outdoors..

### MARETTIMO LOUNGE ARM

The line's soft, sinuous, enveloping shapes ensure utmost comfort, also outdoors. The design consists of an interweaving of ropes in bright, bold colours on a contrasting tubular structure. Ideal to extend your moments of relaxation outdoors..