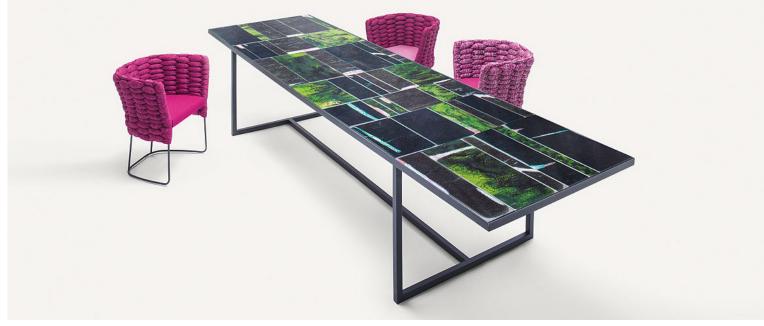

## DOGE TABLE

Its four solid wood legs – in Iroko that is a veneer naturally water resistant, – are flush on the external corners of the table supporting the top which is instead available in stone or back painted glass.

#### TRASTEVERE TABLE

Trastevere is a table with solid wood base in iroko, whose elegance leaves room for different glass colors for the top

MARK'S & GUNTER\*

| Sofàs             | p.16 |
|-------------------|------|
| Armchairs         | p.24 |
| Tables            | p.29 |
| Coffe/Side Tables | p.31 |
| Chairs            | p.33 |
| Bench             | p.34 |
| Poufs             | p.35 |
| Carpets           | p.36 |
| Sun Shader        | p.37 |
|                   |      |