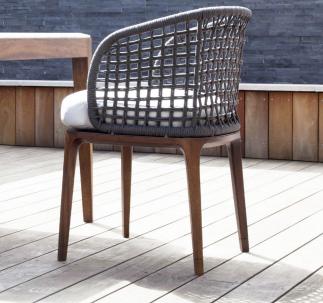

## MARETTIMO SOFA

The line's soft, sinuous, enveloping shapes ensure utmost comfort, also outdoors. The design consists of an interweaving of ropes in bright, bold colours on a contrasting tubular structure. Ideal to extend your moments of relaxation outdoors.

#### MARETTIMO ARMCHAIR

The line's soft, sinuous, enveloping shapes ensure utmost comfort, also outdoors. The design consists of an interweaving of ropes in bright, bold colours on a contrasting tubular structure. Ideal to extend your moments of relaxation outdoors..

### MARETTIMO LOUNGE ARM

The line's soft, sinuous, enveloping shapes ensure utmost comfort, also outdoors. The design consists of an interweaving of ropes in bright, bold colours on a contrasting tubular structure. Ideal to extend your moments of relaxation outdoors..