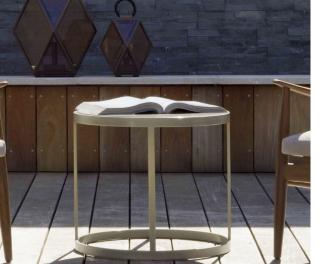

### BIANCAMANO ARMCHAIR

Elegant and delicate -Biancamano armchair is made in Iroko solid wood - skilfully chosen both for structure and armrests.

LUNGOTEVERE CHAIR

ΒA

Base made by IROKO wood, metal structure with interlacing and special waterproof upholstery make Lungotevere suitable for any weather situation.

#### GRANTORINO POUF

Interesting its piping play and its leather belt – their most distinctive trait for sure.

give it the strongest touch of personality and character.

Biancamano chair is a design play of contrast and harmony. Its wooden structure of reduced thickness gives it lightness, embellishing its mood at the same time.