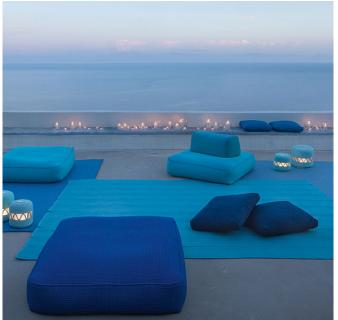

## COVE SOFA

This series consists of modular platforms and pouf. To create the desired configuration, the required number of removable arm- and backrests are to be added to the platforms. The series Cove also includes an armchair, a sun bed with adjustable backrest and side tables.