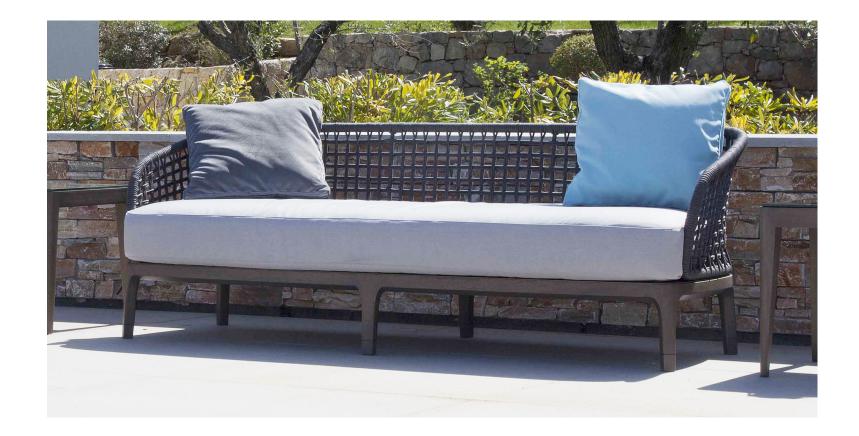

## LUNGOTEVERE SOFA

Base made by IROKO wood, metal structure with interlacing and special waterproof upholstery make Lungotevere sofa suitable for any weather situation.

MARK'S & GUNTER\*

### BIANCAMANO ARMCHAIR

Elegant and delicate -Biancamano armchair is made in Iroko solid wood - skilfully chosen both for structure and armrests.

LUNGOTEVERE CHAIR

ΒA

Base made by IROKO wood, metal structure with interlacing and special waterproof upholstery make Lungotevere suitable for any weather situation.

LTCL

LUNGOTEVERE

CHAISE LOUNGE Base made by IROKO

wood, metal structure with interlacing and special waterproof upholstery make Lungotevere suitable for any weather situation.

LUNGOTEVERE

ARMCHAIR

make Lungotevere