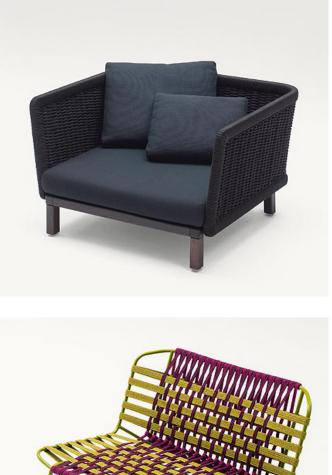

### KABÀ ARMCHAIR

The series Kabà also includes a two-seater sofa, sectional seating elements and a pouf.The collection is also available in different materials.

FR1A