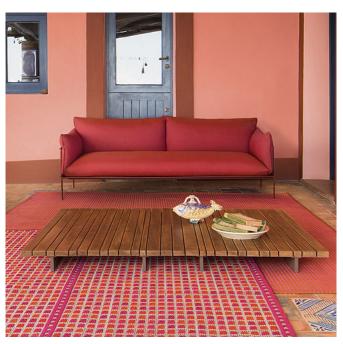

## MARETTIMO SOFA

The line's soft, sinuous, enveloping shapes ensure utmost comfort, also outdoors. The design consists of an interweaving of ropes in bright, bold colours on a contrasting tubular structure. Ideal to extend your moments of relaxation outdoors.

#### MARETTIMO ARMCHAIR

The line's soft, sinuous, enveloping shapes ensure utmost comfort, also outdoors. The design consists of an interweaving of ropes in bright, bold colours on a contrasting tubular structure. Ideal to extend your moments of relaxation outdoors..

### MARETTIMO LOUNGE ARM

The line's soft, sinuous, enveloping shapes ensure utmost comfort, also outdoors. The design consists of an interweaving of ropes in bright, bold colours on a contrasting tubular structure. Ideal to extend your moments of relaxation outdoors..

#### ADRIATICO RUG

Adriatico is a rug designed for outdoor spaces. The fabric is resistant to different weather conditions, managing to keep its technical and aesthetic qualities intact. The vast choice of colors, the pattern of the fabric and the functionality of the material make Adriatico an elegant and practical product, suitable for embellishing outdoor