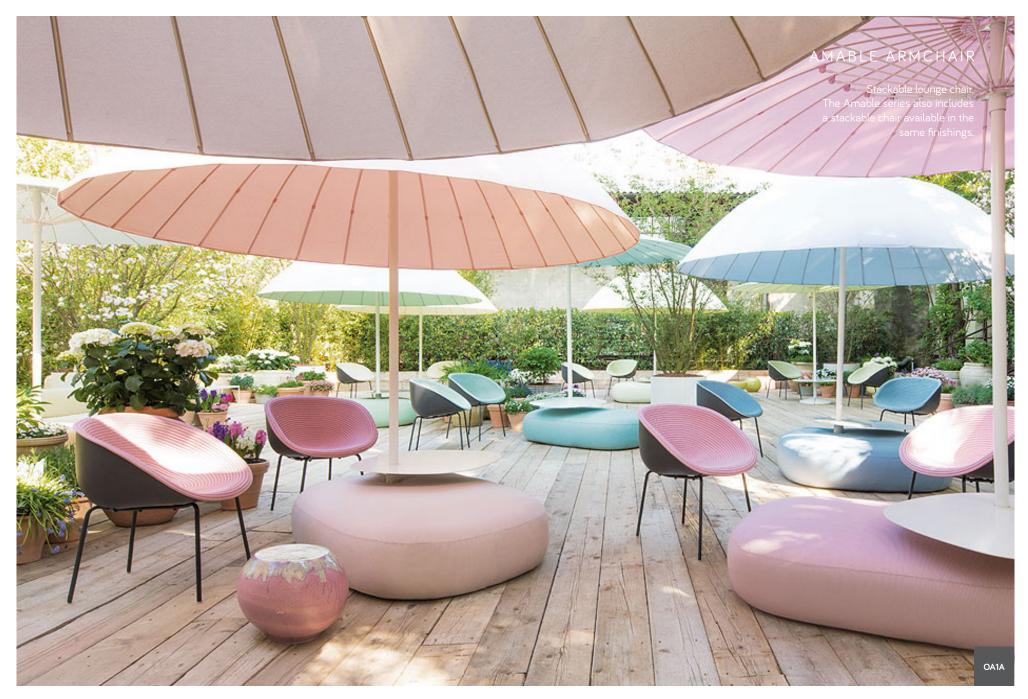

#### AMABLE CHAIR

Stackable chair. The Amable series also includes a stackable lounge chair available in the same finishings.