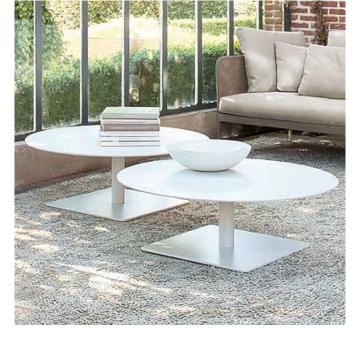

## NOTO COFFE TABLE

Its modern, clean design is given an even more imposing allure due to a stylishly lightweight raised base. The outdoor Noto line enhances any relaxation corner with its many finishes.

## NOTO SOFA

Its modern, clean design is given an even more imposing allure due to a stylishly lightweight raised base. The outdoor Noto line enhances any relaxation corner with its many finishes.