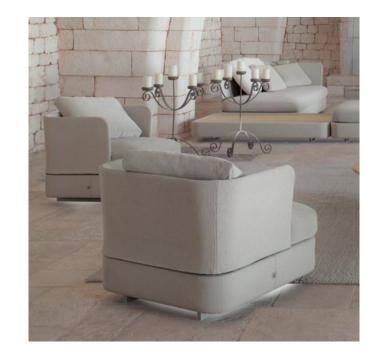

### BIANCAMANO ARMCHAIR

Elegant and delicate -Biancamano armchair is made in Iroko solid wood - skilfully chosen both for structure and armrests.

LUNGOTEVERE CHAIR

ΒA

Base made by IROKO wood, metal structure with interlacing and special waterproof upholstery make Lungotevere suitable for any weather situation.

#### GRANTORINO POUF

Interesting its piping play and its leather belt – their most distinctive trait for sure.

give it the strongest touch of personality and character.

Biancamano chair is a design play of contrast and harmony. Its wooden structure of reduced thickness gives it lightness, embellishing its mood at the same time.