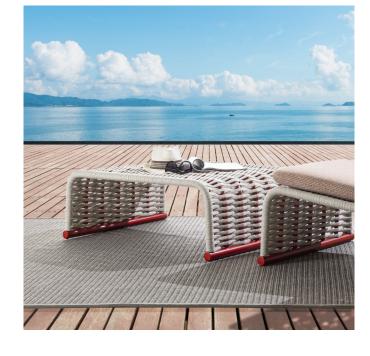

#### MARETTIMO FOOTREST

MR-A

MR-F

The line's soft, sinuous, enveloping shapes ensure utmost comfort, also outdoors. The design consists of an interweaving of ropes in bright, bold colours on a contrasting tubular structure. Ideal to extend your moments of relaxation outdoors..