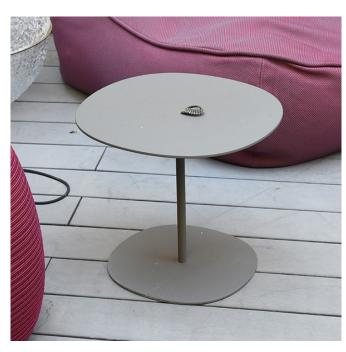

## COVE SIDE TABLE

The series Cove also includes an armchair, modular platforms, poufs and a sun bed. The tops in Luce are made by hand with natural materials, which react unpredictably to crafts production processes.

#### GIRO SIDE TABLE

The series Giro also includes high tables available in the same finishes. The tops in Luce and in Venice are made by hand with natural materials, which react unpredictably to crafts production processes.

## LIO SIDE TABLE

Side tables available in different dimensions. The tops in Luce and in Venice are made by hand with natural materials, which react unpredictably to crafts production processes. Their surface can feature thickness differences, little marks, striping, little variations of colour tone and solidity.