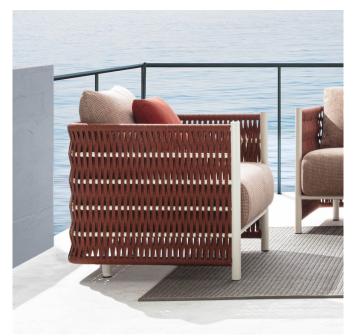

### BIANCAMANO ARMCHAIR

Elegant and delicate -Biancamano armchair is made in Iroko solid wood - skilfully chosen both for structure and armrests.

LUNGOTEVERE CHAIR

ΒA

Base made by IROKO wood, metal structure with interlacing and special waterproof upholstery make Lungotevere suitable for any weather situation.