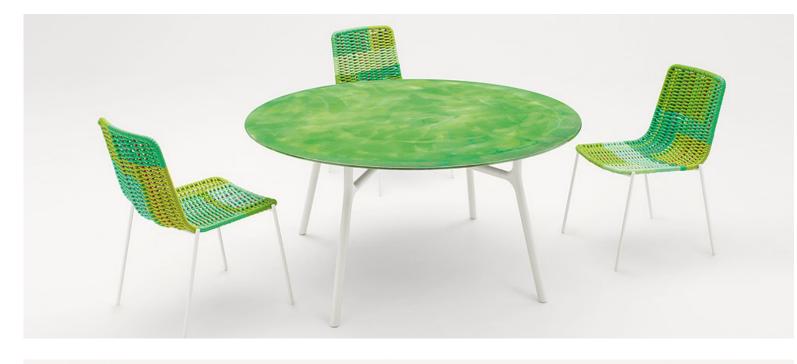

## NOTO COFFE TABLE

Its modern, clean design is given an even more imposing allure due to a stylishly lightweight raised base. The outdoor Noto line enhances any relaxation corner with its many finishes.

## AXUM COFFE TABLE

AX