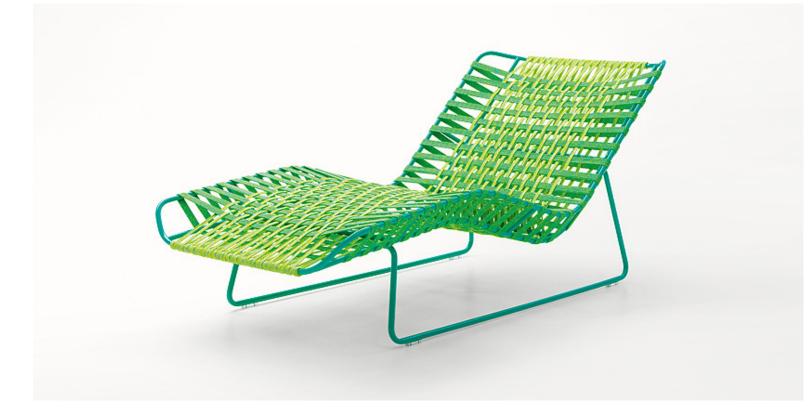

## TELAR CHAISE LOUNGE

Chaise longue with fixed upholstery, directly hand woven onto the structure. The series Telar also includes an armchair, a chair with and without armrests, a two-seater sofa and a pouf.