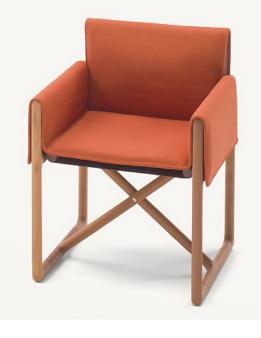

### BIANCAMANO ARMCHAIR

Elegant and delicate -Biancamano armchair is made in Iroko solid wood - skilfully chosen both for structure and armrests.

LUNGOTEVERE CHAIR

ΒA

Base made by IROKO wood, metal structure with interlacing and special waterproof upholstery make Lungotevere suitable for any weather situation.