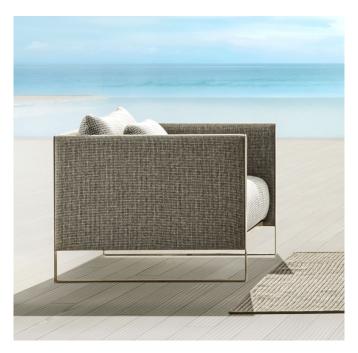

## MARETTIMO SOFA

The line's soft, sinuous, enveloping shapes ensure utmost comfort, also outdoors. The design consists of an interweaving of ropes in bright, bold colours on a contrasting tubular structure. Ideal to extend your moments of relaxation outdoors.

#### MARETTIMO ARMCHAIR

The line's soft, sinuous, enveloping shapes ensure utmost comfort, also outdoors. The design consists of an interweaving of ropes in bright, bold colours on a contrasting tubular structure. Ideal to extend your moments of relaxation outdoors..

### MARETTIMO LOUNGE ARM

The line's soft, sinuous, enveloping shapes ensure utmost comfort, also outdoors. The design consists of an interweaving of ropes in bright, bold colours on a contrasting tubular structure. Ideal to extend your moments of relaxation outdoors..

#### MARETTIMO FOOTREST

MR-A

MR-F

The line's soft, sinuous, enveloping shapes ensure utmost comfort, also outdoors. The design consists of an interweaving of ropes in bright, bold colours on a contrasting tubular structure. Ideal to extend your moments of relaxation outdoors..