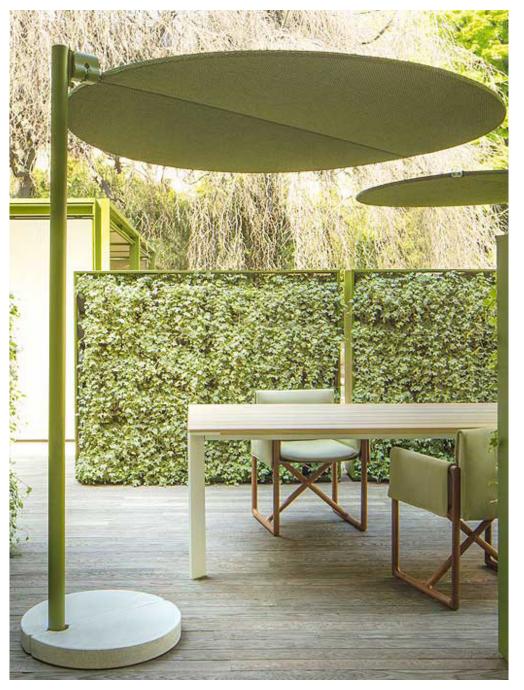

## OMBRA

Sunshade with adjustable height formed by two independent semi-circles, which can be inclined and oriented differently.

OM1P

MARK'S & GUNTER®