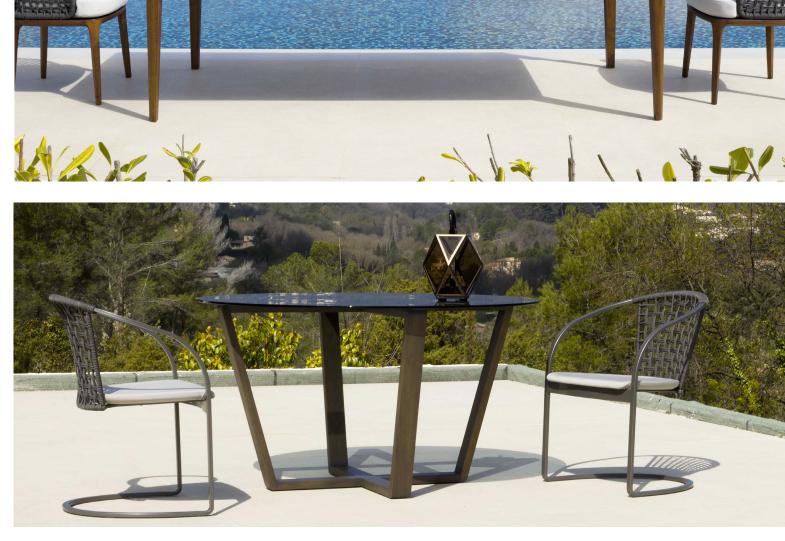

## MERONI&COLZANI

| Marettimo Sofa            | р.6  | Biancamano Armchair       | p.11 |
|---------------------------|------|---------------------------|------|
| Marettimo Armchair        | р.7  | Lungotevere Chaise Lounge | p.11 |
| Marettimo Lounge Armchair | р.7  | Lungotevere Chair         | p.11 |
| Marettimo Footrest        | р.7  | Biancamano Chair          | p.12 |
| Adriatico Rug             | р.7  | Doge Coffe Table          | p.12 |
| Noto Sofa                 | p.8  | Axum Coffe Table          | p.12 |
| Noto Armchair             | р.9  | Grantorino Pouf           | p.12 |
| Noto Coffe Table          | р.9  | Doge Table                | p.13 |
| Adriatico Rug             | р.9  | Trastevere Table          | p.13 |
| Lungotevere Sofa          | р.10 |                           |      |
| Lungotevere Armchair      | p.11 |                           |      |

## DOGE TABLE

Its four solid wood legs – in Iroko that is a veneer naturally water resistant, – are flush on the external corners of the table supporting the top which is instead available in stone or back painted glass.

#### TRASTEVERE TABLE

Trastevere is a table with solid wood base in iroko, whose elegance leaves room for different glass colors for the top

MARK'S & GUNTER\*

| Sofàs             | p.16 |
|-------------------|------|
| Armchairs         | p.24 |
| Tables            | p.29 |
| Coffe/Side Tables | p.31 |
| Chairs            | p.33 |
| Bench             | p.34 |
| Poufs             | p.35 |
| Carpets           | p.36 |
| Sun Shader        | p.37 |
|                   |      |