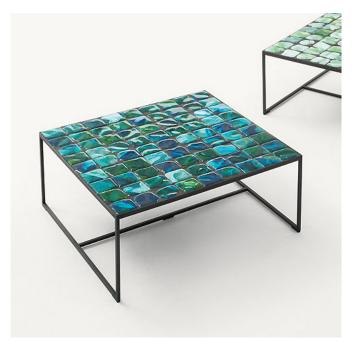

## SCIARA COFFE TABLE

Side tables available in different dimensions. The Sciara series also includes consoles and dining tables.

## COVE SIDE TABLE

The series Cove also includes an armchair, modular platforms, poufs and a sun bed. The tops in Luce are made by hand with natural materials, which react unpredictably to crafts production processes.