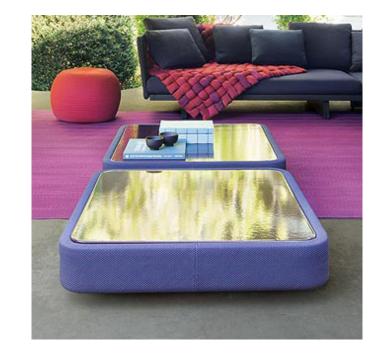

#### DOGE COFFE TABLE

Side table which share precise and rigorous lines such as a slender and sleek structure, made more precious by soft details as the round corners and the top shape.

DC

#### GRANTORINO POUF

Interesting its piping play and its leather belt – their most distinctive trait for sure.

give it the strongest touch of personality and character.

Biancamano chair is a design play of contrast and harmony. Its wooden structure of reduced thickness gives it lightness, embellishing its mood at the same time.