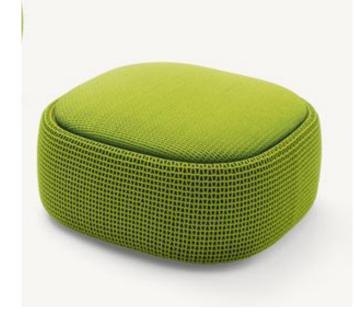

## OTTO POUF

Poufs available in different shapes and dimensions. The series Otto also includes an armchair, a two-seater sofa and a large seating element.