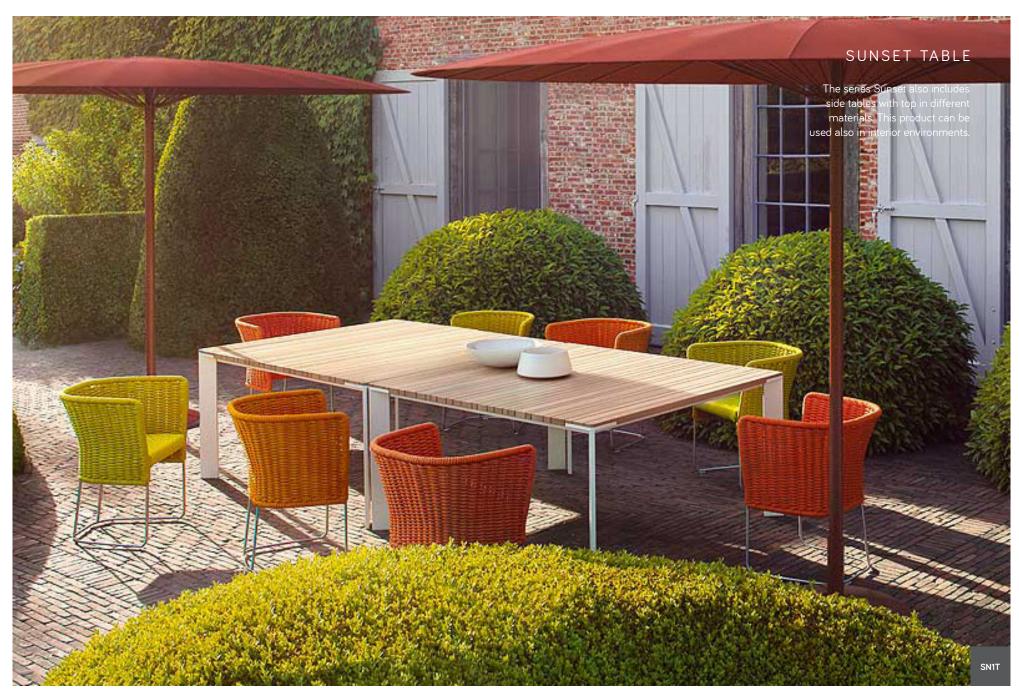

#### SUNSET LOUNGE TABLE

Side tables with top in different materials. The series Sunset also includes dining tables. The production technique of the tops in Luce and Venice makes each piece unique.

SA3T