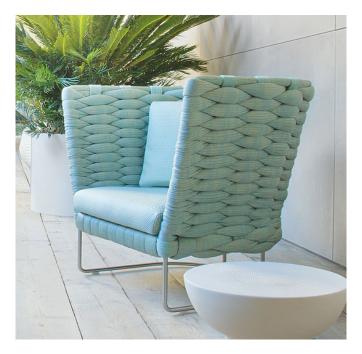

#### TELAR ARMCHAIR

Lounge chair with fixed upholstery, directly hand woven onto the structure. The series Telar also includes chairs with and without armrests, a two-seater sofa, a chaise longue and a pouf.

## TELAR CHAISE LOUNGE

Chaise longue with fixed upholstery, directly hand woven onto the structure. The series Telar also includes an armchair, a chair with and without armrests, a two-seater sofa and a pouf.