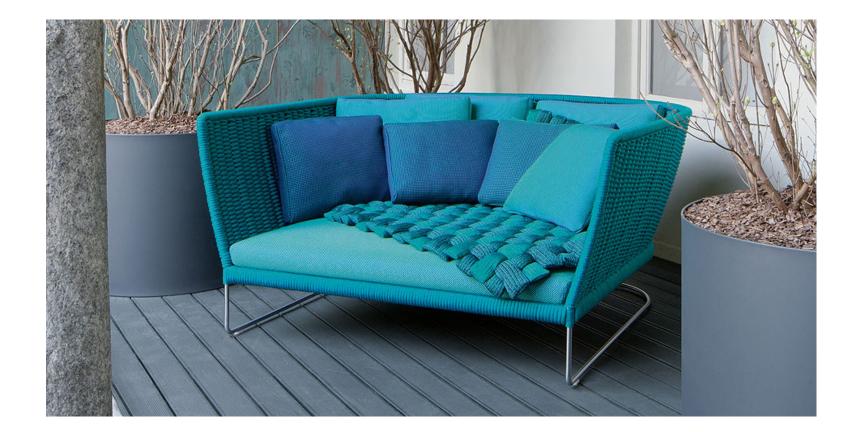

## COVE SOFA

This series consists of modular platforms and pouf. To create the desired configuration, the required number of removable arm- and backrests are to be added to the platforms. The series Cove also includes an armchair, a sun bed with adjustable backrest and side tables.

### COVE ARMCHAIR

The series Cove also includes modular platforms, pouf, sun bed and side tables. The collection is also available in different materials.

## COVE SIDE TABLE

The series Cove also includes an armchair, modular platforms, poufs and a sun bed. The tops in Luce are made by hand with natural materials, which react unpredictably to crafts production processes.