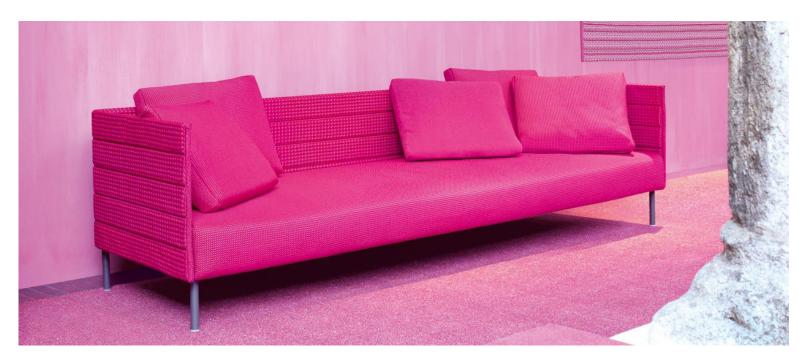

## SMILE SOFA

Two-seater sofa. The Smile series also includes an armchair and a pouf-container available in different materials.

SM1S

TE1S

#### SMILE ARMCHAIR

The Smile series also includes a two-seater sofa and a pouf-container and is available in different materials.