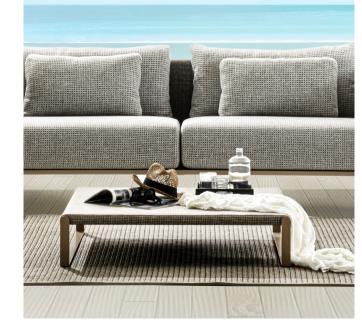

## NOTO SOFA

Its modern, clean design is given an even more imposing allure due to a stylishly lightweight raised base. The outdoor Noto line enhances any relaxation corner with its many finishes.

## NOTO ARMCHAIR

Its modern, clean design is given an even more imposing allure due to a stylishly lightweight raised base. The outdoor Noto line enhances any relaxation corner with its many finishes.

## NOTO COFFE TABLE

Its modern, clean design is given an even more imposing allure due to a stylishly lightweight raised base. The outdoor Noto line enhances any relaxation corner with its many finishes.

#### ADRIATICO RUG

Adriatico is a rug designed for outdoor spaces. The fabric is resistant to different weather conditions, managing to keep its technical and aesthetic qualities intact. The vast choice of colors, the pattern of the fabric and the functionality of the material make Adriatico an elegant and practical product, suitable for embellishing outdoor spaces.