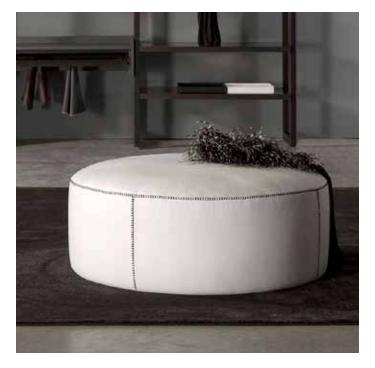

#### PANTELLERIA

A seating system with a strong personality: Pantelleria is made up of comfortable and welcoming elements that envelop at first glance. Rounded and harmonious shapes, presents handcrafted details that recall tradition and tailoring. The backrests are well-defined volumes and their stitching accentuates their character, not least the server elements that confer rigor and