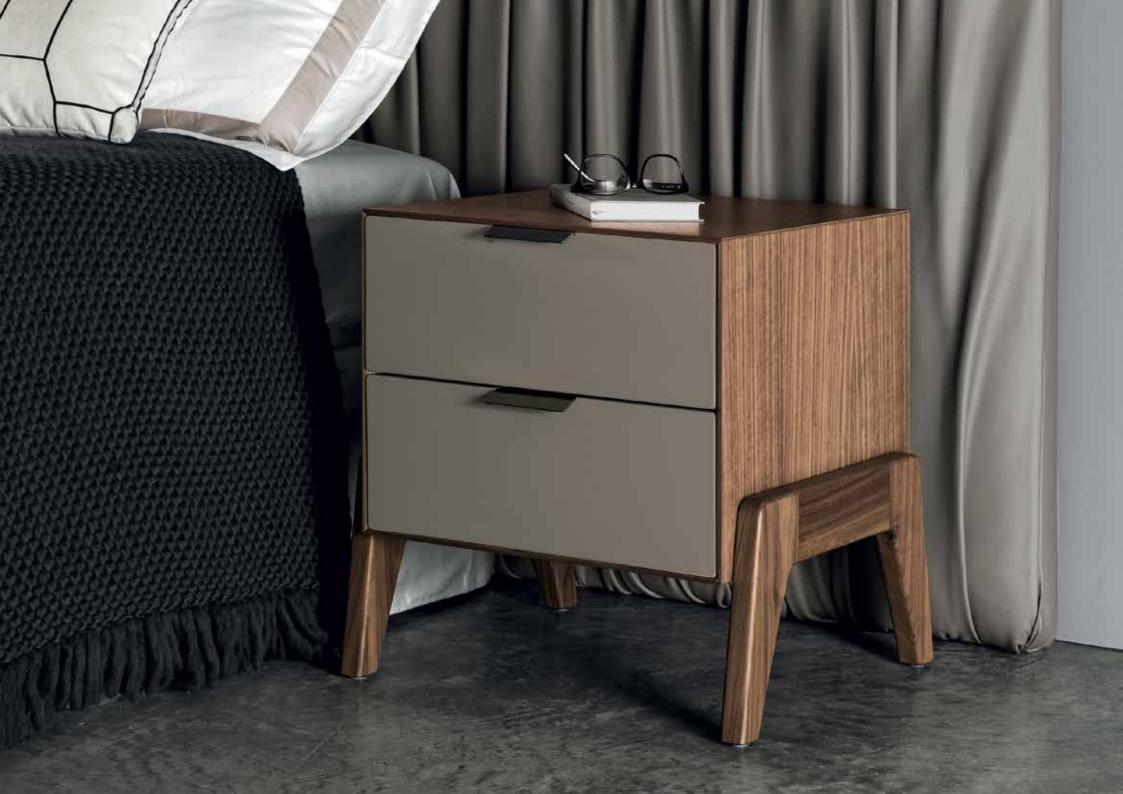

### NIGHT TABLES

| Lingotto             | p.122 |
|----------------------|-------|
| Cassiodoro           | p.123 |
| Solferino            | p.123 |
| Don Rodrigo          | p.124 |
| Levanzo              | p.125 |
| Garda                | p.125 |
| Levanzo Chest Drawer | p.126 |

### LEVANZO

Sinuous and elegant, the Levanzo collection has a retrò and sophisticated taste. The rounded shapes are accompanied by the particular processing of the structure.