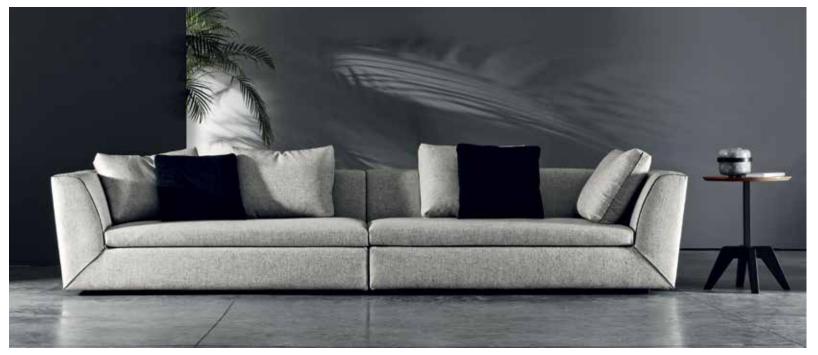

#### FRIPP

Fripp is a system of linear or corner sofas created by the aggregation of geometric volumes defined by a high level of comfort. A precise concept that translates into a coherent and timeless design, in a perfect balance between design and comfort: the welcoming seats immediately give a sense of familiarity and relaxation.