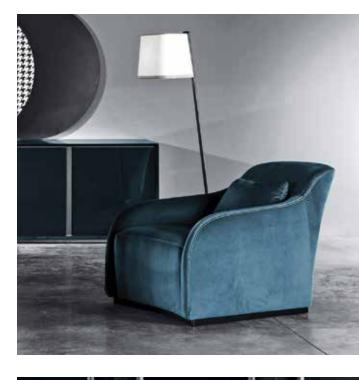

dea      | p.35 |
| Viacondotti    | р.30 | Uchiwa     | p.35 |
| Corso Como     | р.30 | Brooklyn   | p.35 |
| Pantelleria    | p.31 | Ease       | p.36 |
| Accademia High | p.32 | Mathilde   | p.36 |
| Chaise Lounge  |      | Noa        | р.36 |
|                |      |            |      |



#### LUNGOTEVERE ARMCHAIR

Charm of the '50s plus delicate and harmonious lines, for an elegance that from minimal becomes refined. A real throwback for all nostalgics and lovers of the best style icons.





# OPERA HIGH

Continuous and generous lines, extraordinarily rounded. An invitation to let yourself go, taking your seat. Opera is recognizable by its elegant back embroidered with four buttons and its decorative stitching, more or less evident depending on the color combinations you choose.





Continuous and generous lines, extraordinarily rounded. An invitation to let yourself go, taking your seat. Opera is recognizable by its elegant back embroidered with four buttons and its decorative stitching, more or less evident depending on the color combinations you choose.

OL

# TREVI

Solid, impressive and captivating. Trevi – also in its name – recalls an idea of elegance and strength, delicacy and grace. Comfortable and rational, it has a totally removable cover, to be customized in leather or fabric.



#### SAVOIA

Savoia is delicate vintage charm that meets geometry sweetest side: a refined and clean line made by simple continuous lines that ideally design a descending double S. Decisive shapes made more smooth by the upholstery irresistible softness and embellished by the