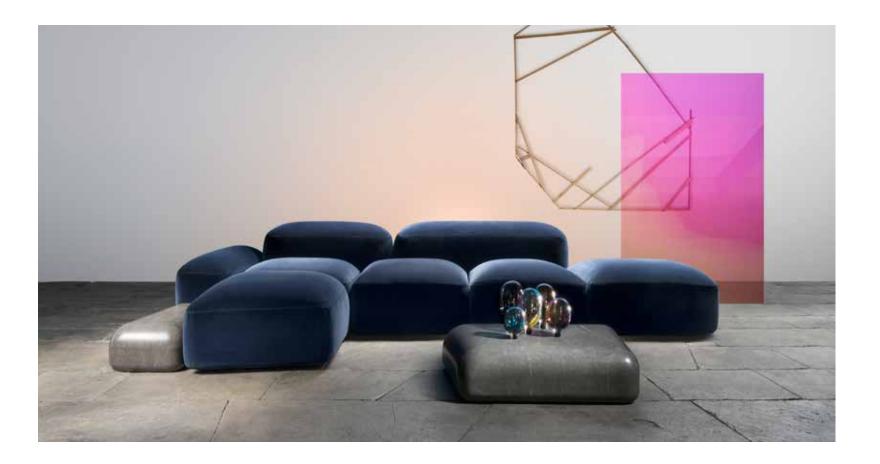

nded and harmonious shapes, Duca d'Aosta presents handcrafted details that recall tradition and tailoring.





BL

The formal and soft squared design of Bellagio sofa makes it suitable for any style of living. Bellagio sofa is available in different version: linear sofa, sectional sofa and dualface sofa playing with additional stripes quilted poufs and other accessories.

# LUNGOTEVERE

Charm of the '50s plus delicate and harmonious lines, for an elegance that from minimal becomes refined. A real throwback for all nostalgics and lovers of the best style icons.



Maharen

LSG



#### LAPIS

Lapis is a living organism, ceaselessly transforming in its volumes, in the space and in the materials – molded and smoothed by the passing of time – emerging spontaneously from archaic cobblestones.



# LEONARD

Leonard is a seating system created by the aggregation of geometric volumes defined by an elegant silhouette. A continuous line draws the profile of the seats, backrests and padded armrests that welcome soft and fluffy cushions. A precise concept that translates into a linear and timeless design and places Leonard in perfect balance between classicism and contemporaneity.





# DAVIS

Thanks to a refined game of joints and combinations, Davis renews the living area focusing everything on volumes and geometries. An unmistakable softness, capable of transmitting warmth and at the same time a widespread sense of peace.

MARK'S & GUNTER\*

DV

## NEW LINK

A new connection between the soft, enveloping shapes of the padding and the rigid, angular metal structure, deliberately left