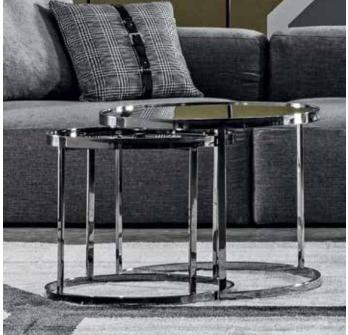

# COFFE TABLE

| Alghero    | p.40 | Capri         | p.44 |
|------------|------|---------------|------|
| Sanremo    | p.41 | Hourglass     | p.45 |
| Monforte   | p.41 | Vesta         | p.45 |
| Vitruvio   | p.41 | Range         | p.45 |
| Grantorino | p.41 | Frame         | p.46 |
| Axum       | p.42 | Junsei        | p.46 |
| Bigli      | p.42 | Setacci       | p.46 |
| Pontaccio  | p.42 | Quattropietre | p.46 |
| Numana     | р.42 | Olga          | p.47 |
| Etna       | р.43 |               |      |
| Monviso    | p.44 |               |      |

# AXUM

A family of coffee tables with a round, square or rectangular base. The frame and the top give it the strongest touch of personality and character.