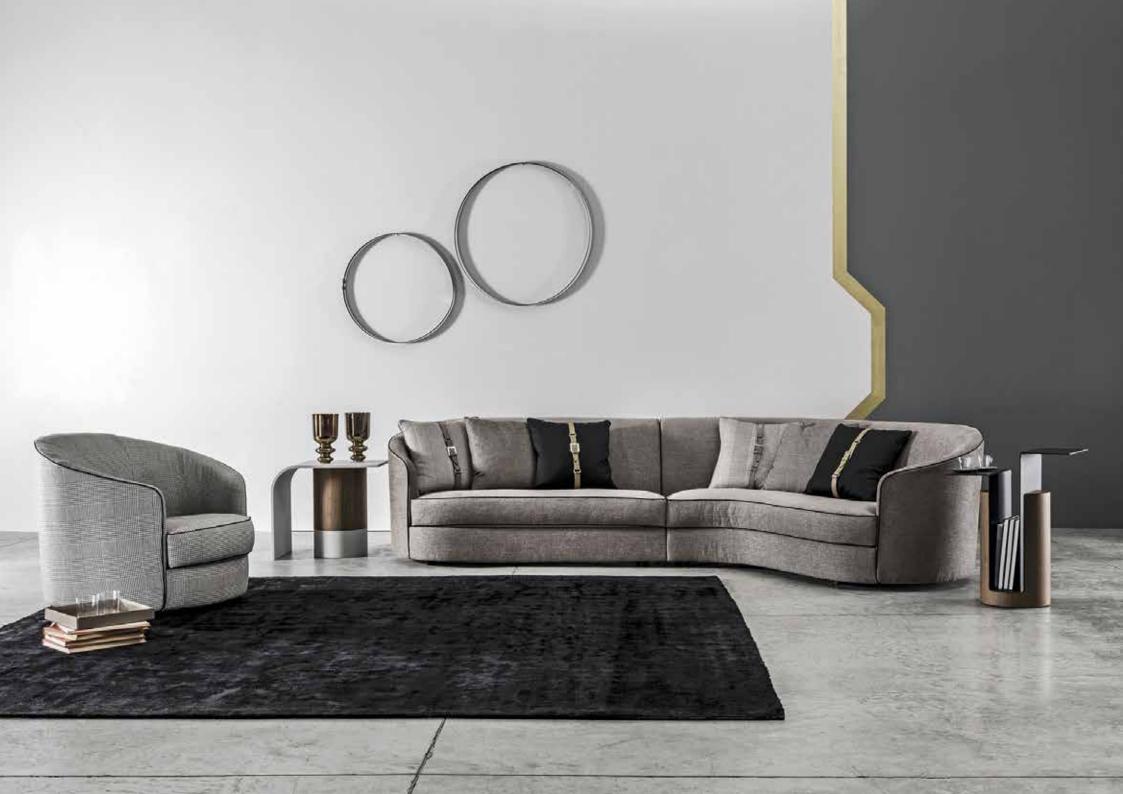

#### PANTELLERIA

A seating system with a strong personality: Pantelleria is made up of comfortable and welcoming elements that envelop at first glance. Rounded and harmonious shapes, presents handcrafted details that recall tradition and tailoring. The backrests are well-defined volumes and their stitching accentuates their character, not least the server elements that confer rigor and