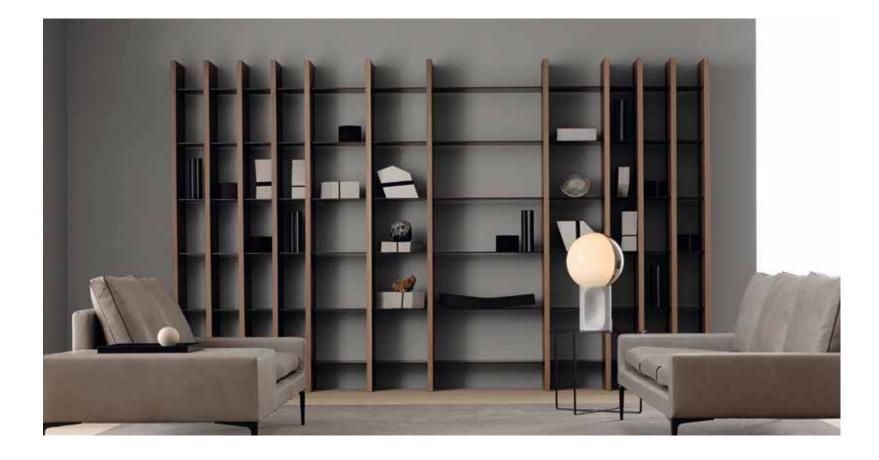

# **BOOK CASES**

| Viareggio    | p.104 |
|--------------|-------|
| Macchiavelli | p.105 |
| Parere       | p.106 |
| Eresia       | p.107 |
| Library      | p.109 |

#### PARERE

A synthesis of design and functionality, Parere expresses in itself the contrast between vertical elements (featuring a materic thickness) and the horizontal elements (light and ethereal, almost as a line into space).