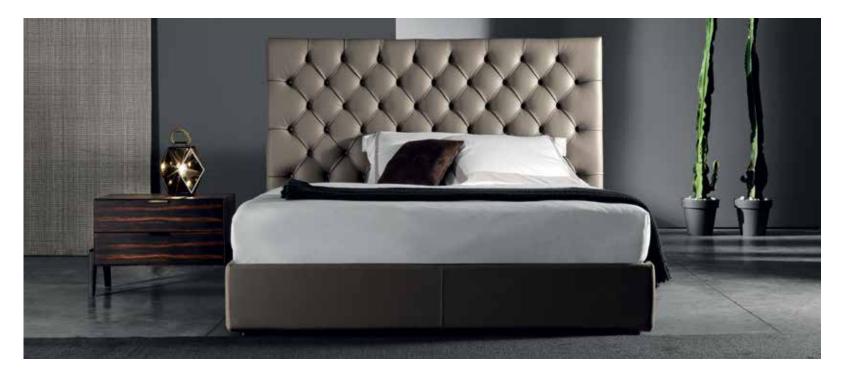

#### DUCALE GRAN CAPITONNÈ

The amazing capitonné work of the fabric or leather covering of its headboard is the absolute protagonist of this version. Regale rhymes with comfort in Ducale Gran Capitonnè: both versions are available with or without storage box.

#### DUCALE GRAN COUPÈ

The visible stitching of the headbord, which can be in fabric or to the pleated processing of the fabric or the leather of the head, longer than the body of the bed. Regale rhymes with comfort in Ducale Gran Coupè: both versions are available with or without storage box.