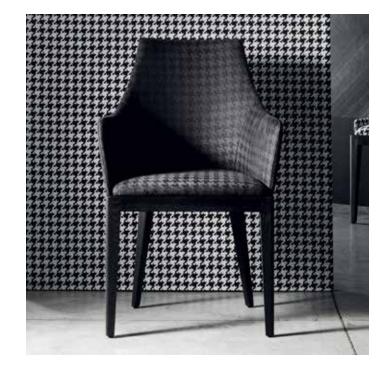

# ELBA

Elba is a seat with an elegant and refined mood. The material contrast is original, in metal for the fixed version and in open pore ash for the swivel version, and the leather or fabric covering of the seat and backrest.

Elba is a seat with an elegant and refined mood. The material contrast is original, in metal for the fixed version and in open pore ash for the swivel version, and the leather or fabric covering of the seat and backrest.