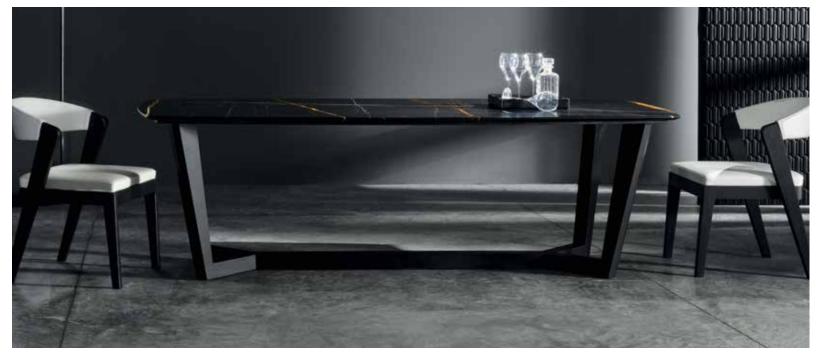

#### TAORMINA

The sixties design of this curved and comfortable armchair is an invitation to relax. The Taormina armchair can have a fixed or swivel base in solid ash. A particular shell shape designed to offer an immediate feeling of comfort.