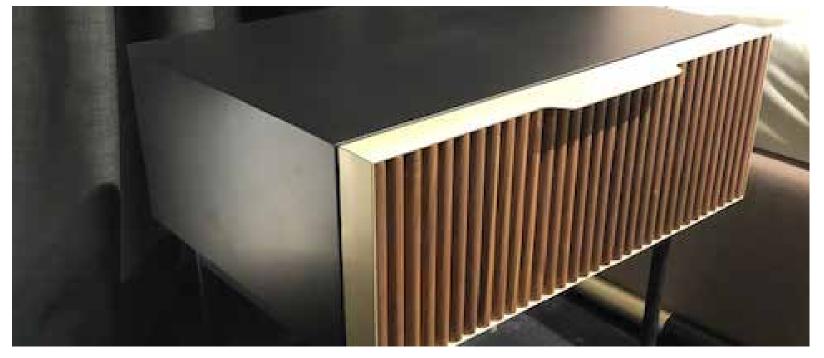

#### GARDA SIDEBOARD

The mood is elegant and original: the ribbed profile is its distinctive trait, as are the particularly metal legs that contrast with the larger, more welcoming structure. A hypnotic motif enhancing the beauty of wood and the purity of its essence.

### GARDA

The mood is elegant and original: the ribbed profile is its distinctive trait, as are the particularly metal legs that contrast with the larger, more welcoming structure. A hypnotic motif enhancing the beauty of wood and the purity of its essence.