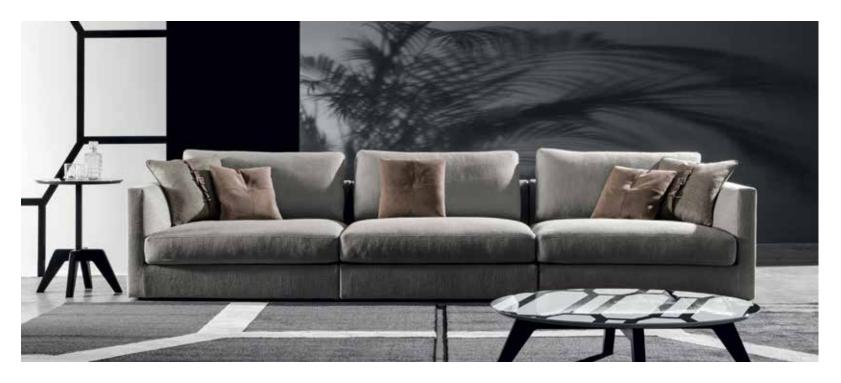

# LEONARD

Leonard is a seating system created by the aggregation of geometric volumes defined by an elegant silhouette. A continuous line draws the profile of the seats, backrests and padded armrests that welcome soft and fluffy cushions. A precise concept that translates into a linear and timeless design and places Leonard in perfect balance between classicism and contemporaneity.