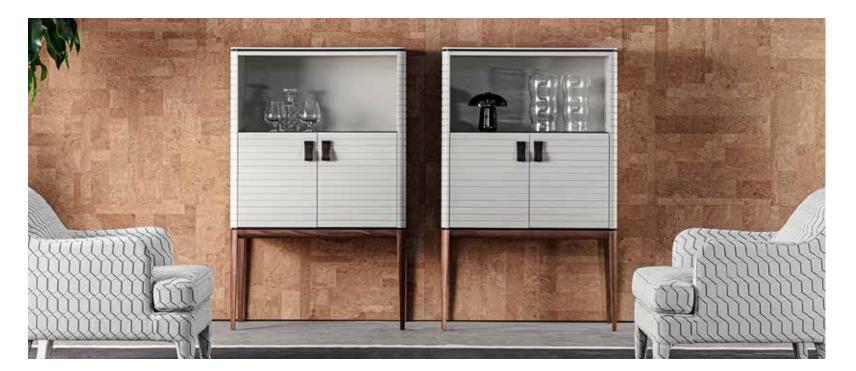

# SIDE/CUPBOARDS

| Lingotto Sideboard       | p.80 | Levanzo Cupboard     | p.86 |
|--------------------------|------|----------------------|------|
| Cicerone Sideboard       | p.81 | Garda Sideboard      | р.86 |
| Garda Small Cupboard     | p.81 | Cinqueterre Cupboard | p.87 |
| Villa Borghese Sideboard | p.82 | Bagutta Circle       | p.88 |
| Laguna Low               | p.82 | Garda Cupboard       | p.89 |
| Moscova Glass            | p.83 | Cinqueterre Comp.    | р.90 |
| Bagutta Wood             | p.83 | Story 8              | p.91 |
| Lingotto Cupboard        | p.84 | Class                | p.92 |
| Levanzo Sideboard        | p.85 | Libra                | p.92 |
| Levanzo Sideboard Low    | p.85 | Mood Drawers         | р.93 |
|                          |      |                      |      |

#### GARDA SMALL CUPBOARD

An elegance that is easy to exalt with the choice of vintage colors for the structure, to be combined with the legs in metal which are more contemporary. A touch of elegance for the living room or the dining room in modern and contemporary house.

#### GARDA CUPBOARD

An elegance that is easy to exalt with the choice of vintage colors for the structure, to be combined with the legs in metal which are more contemporary. A touch of elegance for the living room or the dining room in modern and contemporary house.