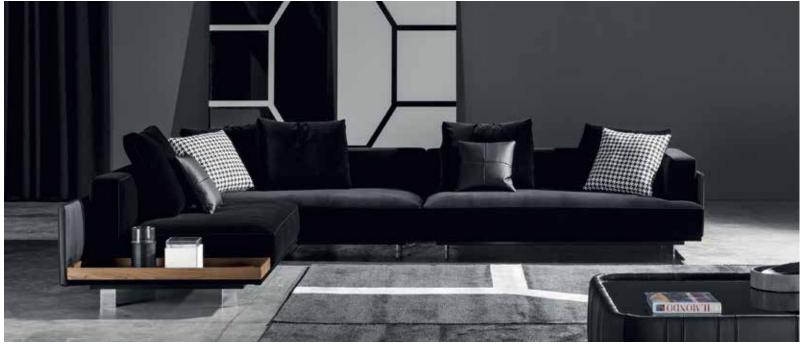

#### GRANTORINO

A masterpiece of pure elegance. Refined and minimal, Grantorino becomes bold and sensual in its Black Edition. With its steel structure and seats with individually pocketed springs, it guarantees an absolute and long-lasting comfort. Its sartorial stitching – visible both on the cushions and on the external structure – can be 100% customized.