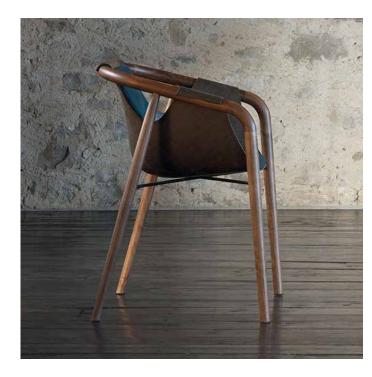

# CHAIRS

Pam

| Pam             | p.66 | Panis        | p.69 |
|-----------------|------|--------------|------|
| Chia            | р.66 | Panis-dining | p.69 |
| Liberty High    | p.66 | Bridge       | p.69 |
| Liberty Arm     | p.67 | Vienna       | р.70 |
| Liberty Stool   | p.67 | Hamac        | р.70 |
| Alicudi         | р.67 | Hamac Stool  | р.70 |
| Giudecca        | р.67 | Grace        | p.71 |
| Elba            | p.68 | Avril        | p.71 |
| Elba Swivel     | p.68 |              |      |
| Flaminia High   | p.68 |              |      |
| Lungotevere Arm | p.68 |              |      |

# BRIDGE

BG

Architecture and design work together to create the rigorous and, at the same time, sinuous lines of the Bridge seat. The name itself underlines the inspiration to such architectural element.