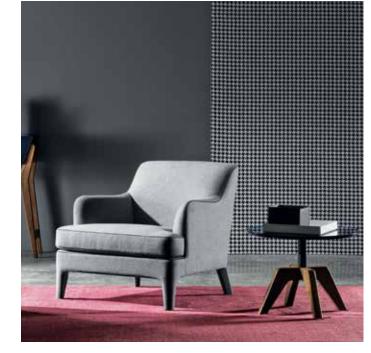

ontinuous and generous lines, extraordinarily rounded. An invitation to let yourself go, taking your seat. Opera is recognizable by its elegant back embroidered with four buttons and its decorative stitching, more or less evident depending on the color combinations you choose.





Continuous and generous lines, extraordinarily rounded. An invitation to let yourself go, taking your seat. Opera is recognizable by its elegant back embroidered with four buttons and its decorative stitching, more or less evident depending on the color combinations you choose.

OL

# TREVI

Solid, impressive and captivating. Trevi – also in its name – recalls an idea of elegance and strength, delicacy and grace. Comfortable and rational, it has a totally removable cover, to be customized in leather or fabric.



#### SAVOIA

Savoia is delicate vintage charm that meets geometry sweetest side: a refined and clean line made by simple continuous lines that ideally design a descending double S. Decisive shapes made more smooth by the upholstery irresistible softness and embellished by the charm of the retro design.







#### TAORMINA

The sixties design of this curved and comfortable armchair is an invitation to relax. The Taormina armchair can have a fixed or swivel base in solid ash. A particular shell shape designed to offer an immediate feeling of comfort.

TAO

VIACONDOTTI

Three times beautiful

and vintage. A charming

design, where the play of

exceptional protagonists, but becomes the strong

materials not only uses

point of Via Condotti.

make this essential

Saddle, fabric and wood

mas