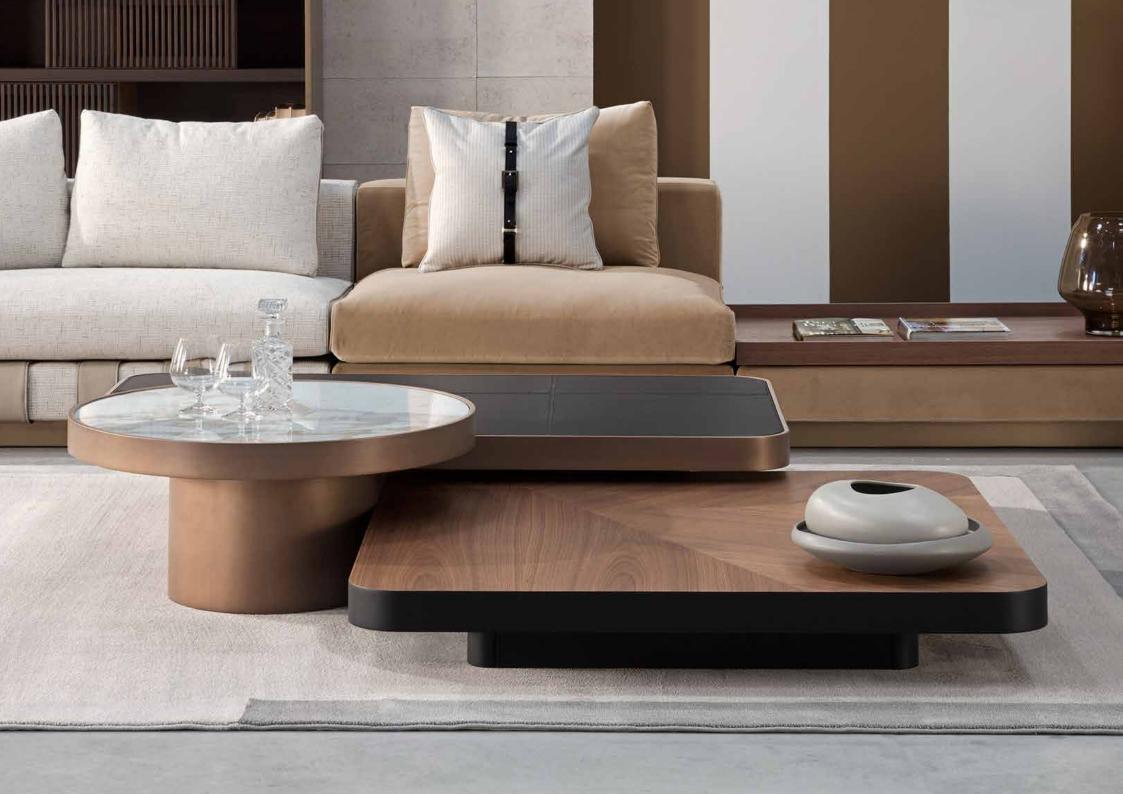

# COFFE TABLE

| Alghero    | p.40 | Capri         | p.44 |
|------------|------|---------------|------|
| Sanremo    | p.41 | Hourglass     | p.45 |
| Monforte   | p.41 | Vesta         | p.45 |
| Vitruvio   | p.41 | Range         | p.45 |
| Grantorino | p.41 | Frame         | p.46 |
| Axum       | p.42 | Junsei        | p.46 |
| Bigli      | p.42 | Setacci       | p.46 |
| Pontaccio  | p.42 | Quattropietre | p.46 |
| Numana     | р.42 | Olga          | p.47 |
| Etna       | р.43 |               |      |
| Monviso    | p.44 |               |      |

## GRANTORINO

Stately, refined and captivating. Grantorino is a fascinating coffee table with unique details which becomes essential in the contemporary living to complete the collection born with its twin historic sofa.