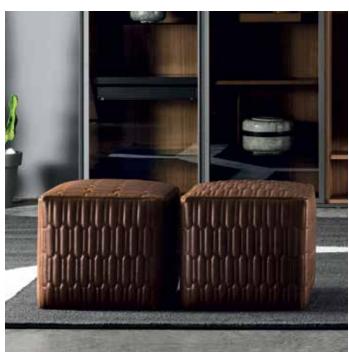

#### QUARANTA POUF

GRP

Comfortable and versatile thanks to its small size. Precious its Octagon patterned finish that incorporates the distinctive MC motif: an elegant and refined alternative to the more traditional coverings in classic leather and fabric.