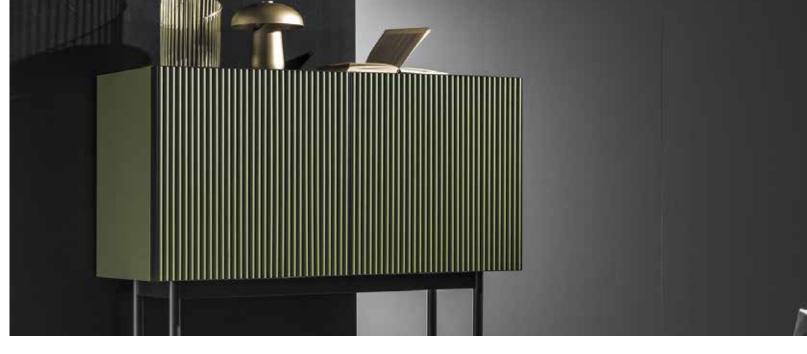

# SIDE/CUPBOARDS

| Lingotto Sideboard       | p.80 | Levanzo Cupboard     | p.86 |
|--------------------------|------|----------------------|------|
| Cicerone Sideboard       | p.81 | Garda Sideboard      | р.86 |
| Garda Small Cupboard     | p.81 | Cinqueterre Cupboard | p.87 |
| Villa Borghese Sideboard | p.82 | Bagutta Circle       | p.88 |
| Laguna Low               | p.82 | Garda Cupboard       | p.89 |
| Moscova Glass            | p.83 | Cinqueterre Comp.    | р.90 |
| Bagutta Wood             | p.83 | Story 8              | p.91 |
| Lingotto Cupboard        | p.84 | Class                | p.92 |
| Levanzo Sideboard        | p.85 | Libra                | p.92 |
| Levanzo Sideboard Low    | p.85 | Mood Drawers         | р.93 |
|                          |      |                      |      |

# LINGOTTO SIDEBOARD

Lingotto is a collection of dual face storage units with a unique personality, unconventional and elegant, real jewels capable of imposing their beauty and making it the protagonist of any project.