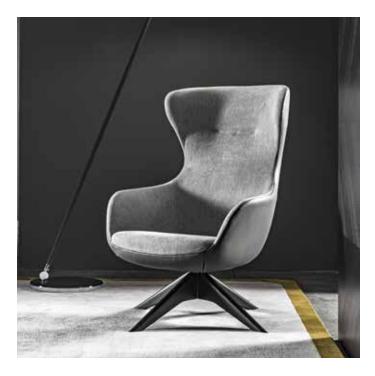

#### PANTELLERIA

A seating system with a strong personality: Pantelleria is made up of comfortable and welcoming elements that envelop at first glance. Rounded and harmonious shapes, presents handcrafted details that recall tradition and tailoring. The backrests are well-defined volumes and their stitching accentuates their character, not least the server elements that confer rigor and