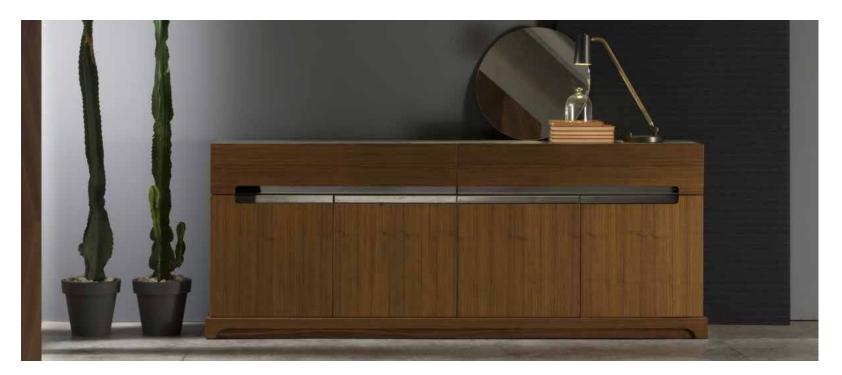

# SIDE/CUPBOARDS

| Lingotto Sideboard       | p.80 | Levanzo Cupboard     | p.86 |
|--------------------------|------|----------------------|------|
| Cicerone Sideboard       | p.81 | Garda Sideboard      | р.86 |
| Garda Small Cupboard     | p.81 | Cinqueterre Cupboard | p.87 |
| Villa Borghese Sideboard | p.82 | Bagutta Circle       | p.88 |
| Laguna Low               | p.82 | Garda Cupboard       | p.89 |
| Moscova Glass            | p.83 | Cinqueterre Comp.    | р.90 |
| Bagutta Wood             | p.83 | Story 8              | p.91 |
| Lingotto Cupboard        | p.84 | Class                | p.92 |
| Levanzo Sideboard        | p.85 | Libra                | p.92 |
| Levanzo Sideboard Low    | p.85 | Mood Drawers         | р.93 |
|                          |      |                      |      |

#### MOSCOVA GLASS

Moscova is a collection of sideboards whose main features are multi-functionality and extreme versatility. The expressiveness and solidity of the materials become characteristic in Moscova: a vintage sideboard available with four or three doors.