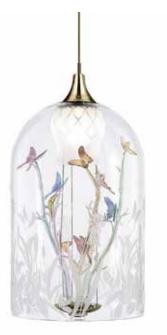

#### JARDIN DE VERRE S18

Available in the following models:

jardin de verre s/18 pervinca farfalle/cloche jardin de verre s/9 pervinca farfalle/cloche jardin de verre a pervinca farfalle jardin de verre a pervinca cloche jardin de verre a topazio farfalle jardin de verre a topazio riviere jardin de verre t/3 topazio rivie-re+farfalla+cloche jardin de verre s pendant la riviere jardin de verre s pendant farfalle jardin de verre p alta cloche jardin de verre p alta la riviere jardin de verre p bassa farfalle