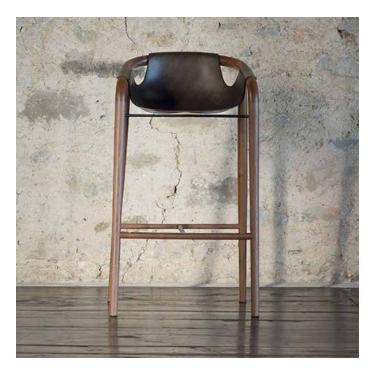

# CHAIRS

Pam

| Pam             | p.66 | Panis        | p.69 |
|-----------------|------|--------------|------|
| Chia            | р.66 | Panis-dining | p.69 |
| Liberty High    | p.66 | Bridge       | p.69 |
| Liberty Arm     | p.67 | Vienna       | р.70 |
| Liberty Stool   | p.67 | Hamac        | р.70 |
| Alicudi         | р.67 | Hamac Stool  | р.70 |
| Giudecca        | р.67 | Grace        | p.71 |
| Elba            | p.68 | Avril        | p.71 |
| Elba Swivel     | p.68 |              |      |
| Flaminia High   | p.68 |              |      |
| Lungotevere Arm | p.68 |              |      |

# BRIDGE

BG

Architecture and design work together to create the rigorous and, at the same time, sinuous lines of the Bridge seat. The name itself underlines the inspiration to such architectural element.