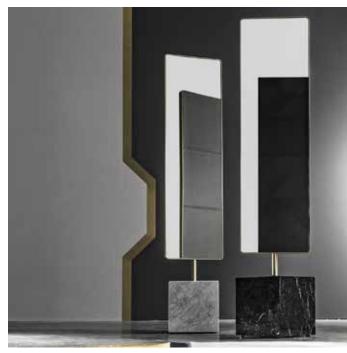

#### FAVIGNANA MIRROR

COP

FVG

Favignana mirror plays with a refined marble base a simple language to create a stunning presence. The standing mirror is a floor mirror with the luxury back covered in natural leather and modern stitches.