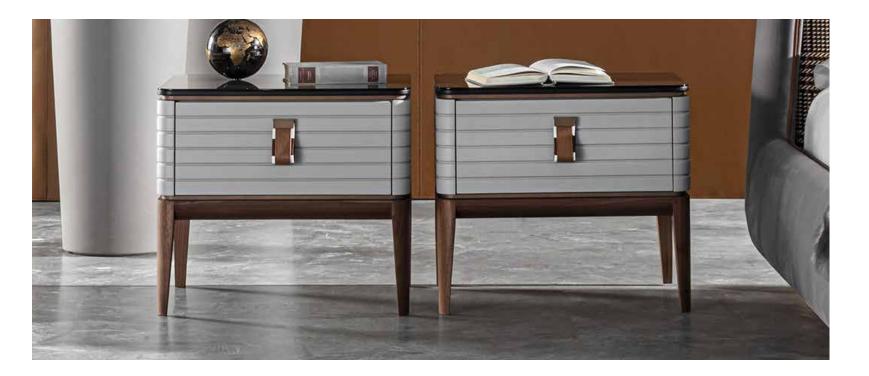

### NIGHT TABLES

| Lingotto             | p.122 |
|----------------------|-------|
| Cassiodoro           | p.123 |
| Solferino            | p.123 |
| Don Rodrigo          | p.124 |
| Levanzo              | p.125 |
| Garda                | p.125 |
| Levanzo Chest Drawer | p.126 |

#### CASSIODORO

Minimal also to the touch thanks to its smooth and clean lines. Cassiodoro is a super simple bedside table with two drawers, customizable with fanciful details.