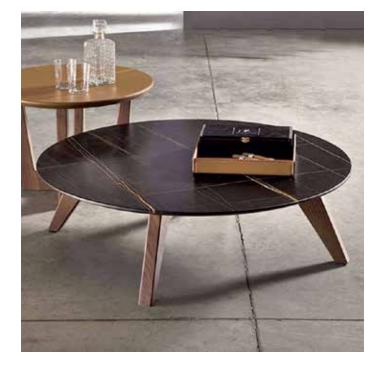

# COFFE TABLE

| Alghero    | p.40 | Capri         | p.44 |
|------------|------|---------------|------|
| Sanremo    | p.41 | Hourglass     | p.45 |
| Monforte   | p.41 | Vesta         | p.45 |
| Vitruvio   | p.41 | Range         | p.45 |
| Grantorino | p.41 | Frame         | p.46 |
| Axum       | p.42 | Junsei        | p.46 |
| Bigli      | p.42 | Setacci       | p.46 |
| Pontaccio  | p.42 | Quattropietre | p.46 |
| Numana     | р.42 | Olga          | p.47 |
| Etna       | р.43 |               |      |
| Monviso    | p.44 |               |      |

## MONVISO

A family of coffee tables with a round top. The wooden frame color in contrast with the wooden top, gives it the strongest touch of personality and character.

MON