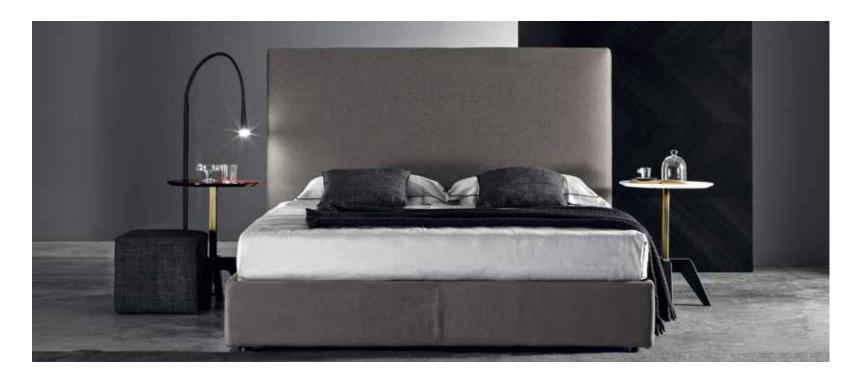

#### BORGOGNA BED

Borgogna ideally incorporates the concept of insulation by transferring it to the leather island surrounding the bed. Making it elevated, it gives a lovely floating sensation. The idea of relaxation is also amplified thanks to its extraordinary soft lines – just like in its twin sofa.