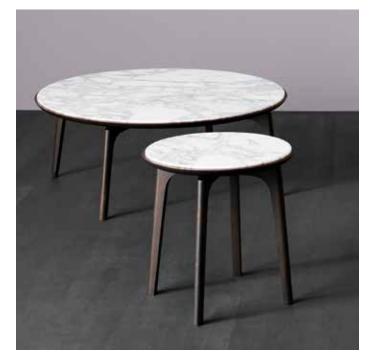

# COFFE TABLE

| Alghero    | p.40 | Capri         | p.44 |
|------------|------|---------------|------|
| Sanremo    | p.41 | Hourglass     | p.45 |
| Monforte   | p.41 | Vesta         | p.45 |
| Vitruvio   | p.41 | Range         | p.45 |
| Grantorino | p.41 | Frame         | p.46 |
| Axum       | p.42 | Junsei        | p.46 |
| Bigli      | p.42 | Setacci       | p.46 |
| Pontaccio  | p.42 | Quattropietre | p.46 |
| Numana     | р.42 | Olga          | p.47 |
| Etna       | р.43 |               |      |
| Monviso    | p.44 |               |      |

## MONVISO

A family of coffee tables with a round top. The wooden frame color in contrast with the wooden top, gives it the strongest touch of personality and character.

MON