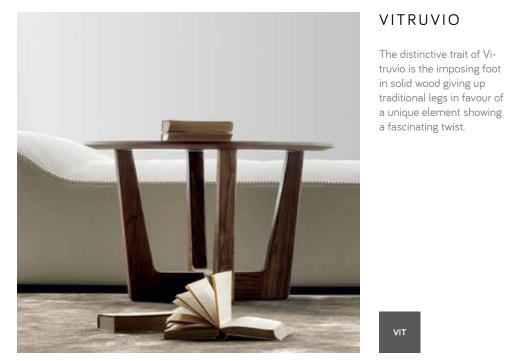

#### GIORGIO

A rigid and regular shell accommodates soft and enveloping seats and backrests. Giorgio has the formal characteristics of a slim and modern model without sacrificing the extreme comfort of classic sofas, on which to relax and experience an unforgettable moment of relaxation.