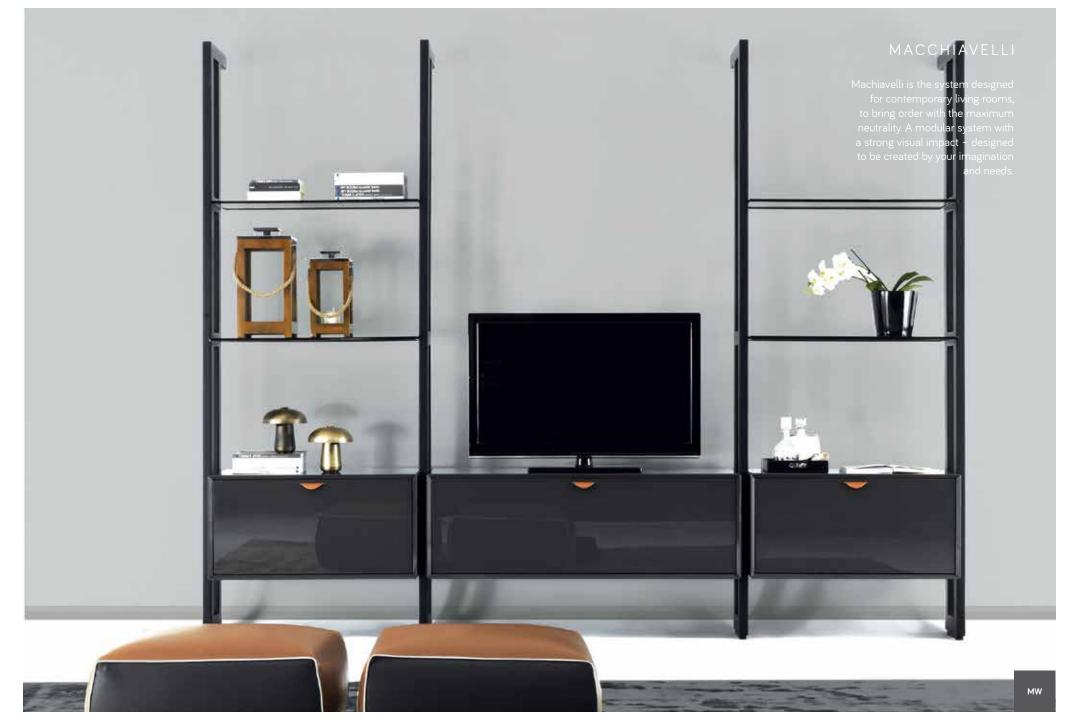

# **BOOK CASES**

| Viareggio    | p.104 |
|--------------|-------|
| Macchiavelli | p.105 |
| Parere       | p.106 |
| Eresia       | p.107 |
| Library      | p.109 |

#### ERESIA

Geometry and strictness characterize this particular bookcase that combines design and functionality. In Eresia volumes alternate in a balanced play of proportions. Cubes and parallelepipeds are spaced out with openings in a playful succession of "empty" and "full".