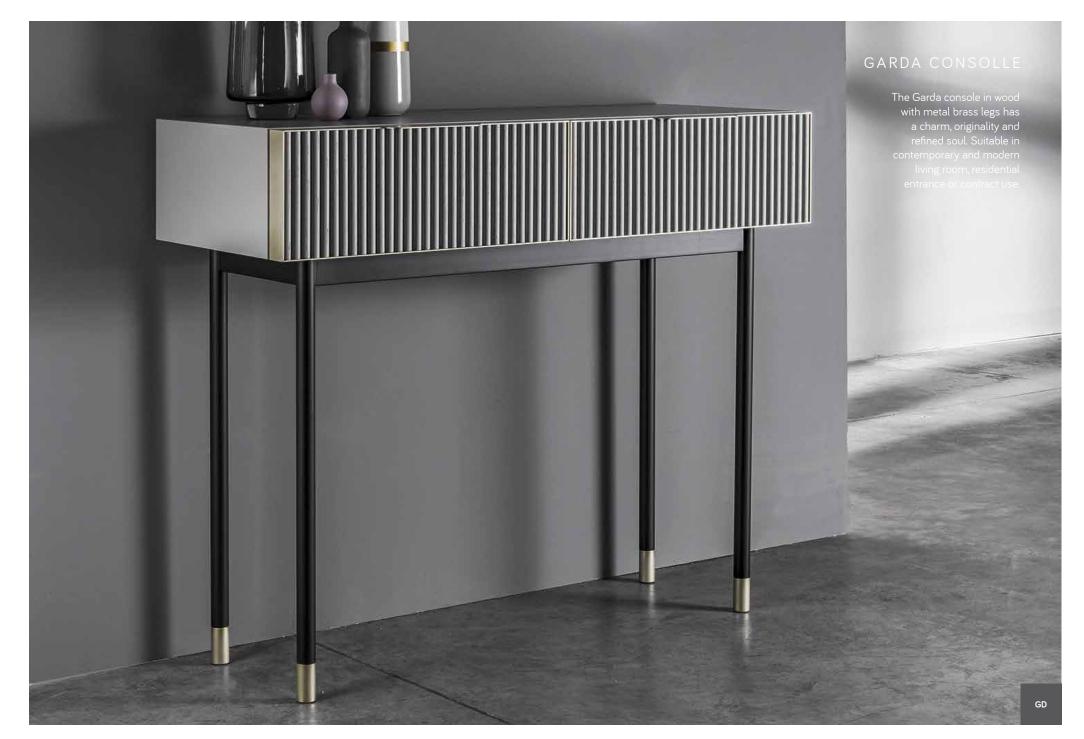

#### GARDA SIDEBOARD

The mood is elegant and original: the ribbed profile is its distinctive trait, as are the particularly metal legs that contrast with the larger, more welcoming structure. A hypnotic motif enhancing the beauty of wood and the purity of its essence.