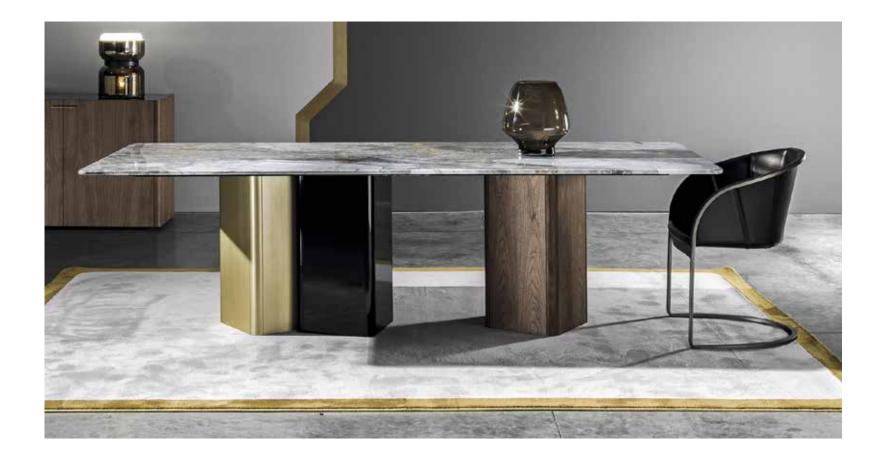

# PORTOFINO

The Portofino rectangular table is the elegant result of melting in contemporary interior design: marble – wood – metal brass effects.