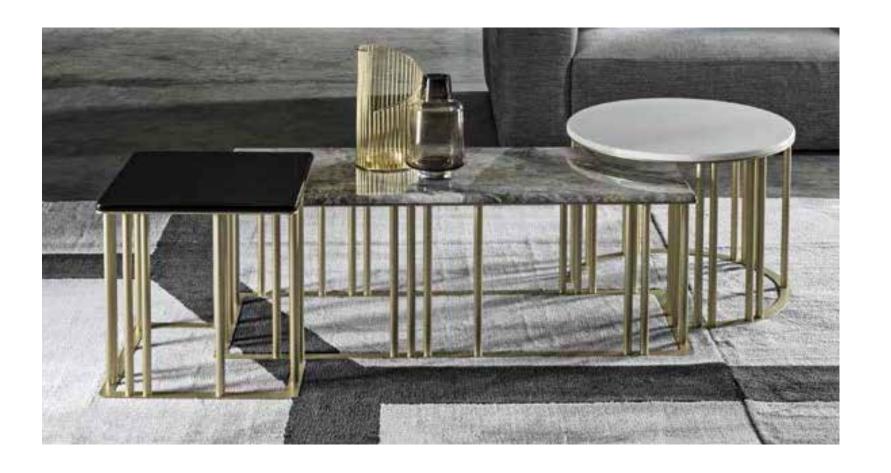

# AXUM

A family of coffee tables with a round, square or rectangular base. The frame and the top give it the strongest touch of personality and character.