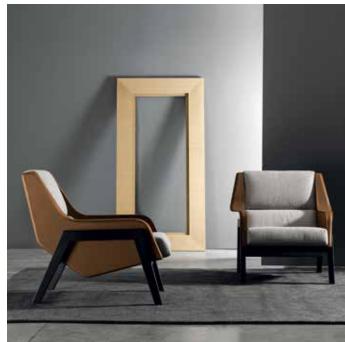

# LIBERTY HIGH

Cute and refined, Liberty is the essence of comfort designed to become accessory and decoration – perfect to fit with harmony in residential and hospitality contexts – becoming the absolute protagonist.

# LIBERTY ARM

Cute and refined, Liberty is the essence of comfort designed to become accessory and decoration – perfect to fit with harmony in residential and hospitality contexts – becoming the absolute protagonist.

# LIBERTY STOOL

Cute and refined, Liberty is the essence of comfort designed to become accessory and decoration – perfect to fit with harmony in residential and hospitality contexts – becoming the absolute protagonist.