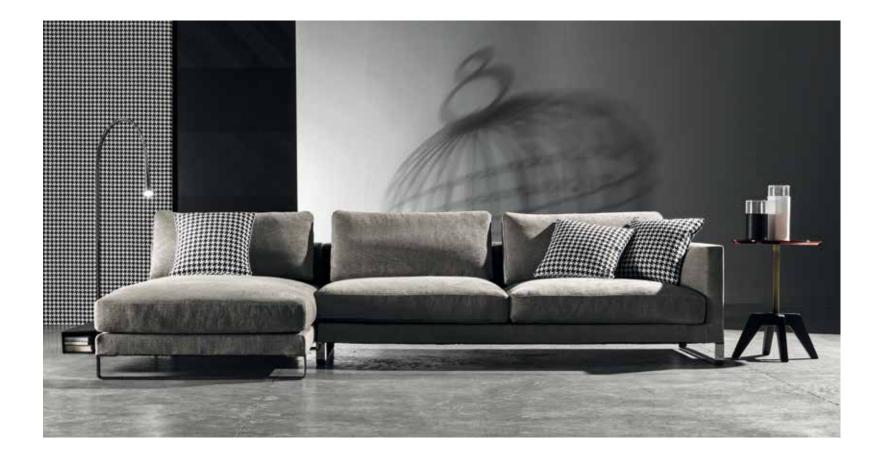

#### FRIPP

Fripp is a system of linear or corner sofas created by the aggregation of geometric volumes defined by a high level of comfort. A precise concept that translates into a coherent and timeless design, in a perfect balance between design and comfort: the welcoming seats immediately give a sense of familiarity and relaxation.