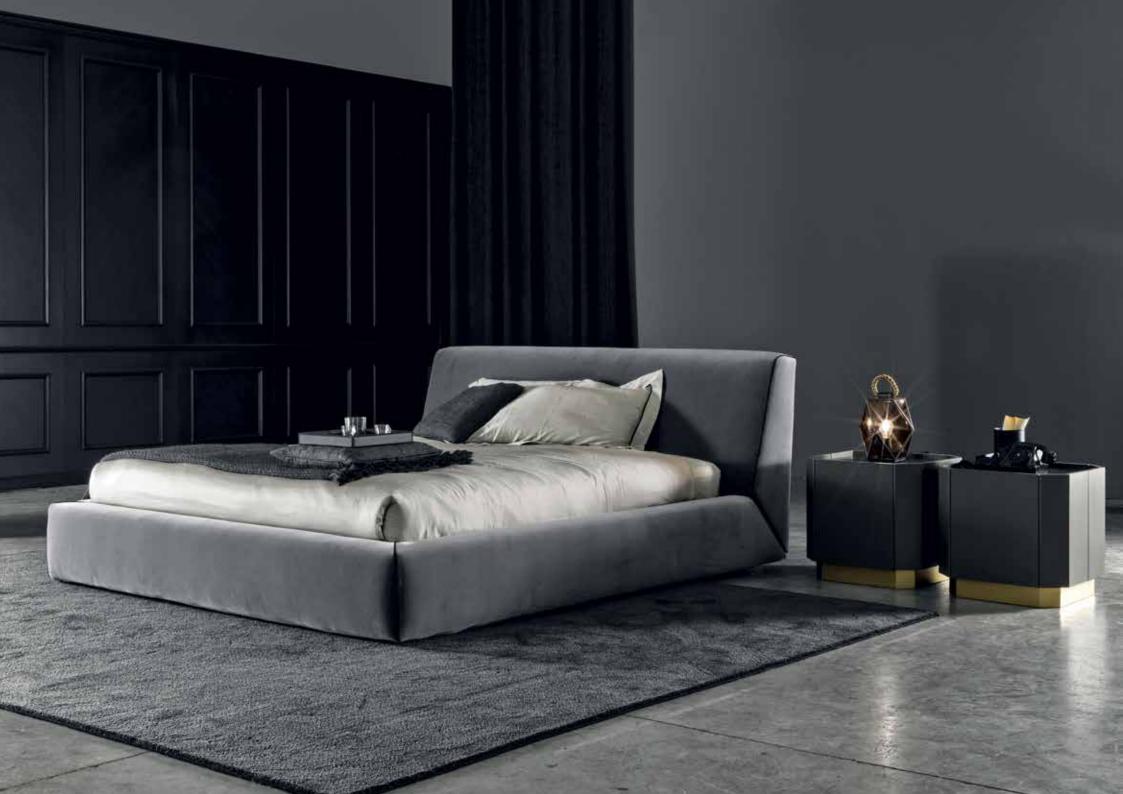

### BEDS

| Borgogna Bed          | p.112 |
|-----------------------|-------|
| Anfiteatro            | p.113 |
| San Marco Low         | p.114 |
| Casanova Bed          | p.115 |
| Corsocomo Bed         | p.115 |
| Ducale Gran Capitonnè | p.116 |
| Ducale Gran Coupè     | p.116 |
| Ducale High           | p.117 |
| Ducale                | p.117 |
| Campomarzio Bed       | p.118 |
| Riomaggiore           | p.119 |
|                       |       |

#### BORGOGNA BED

Borgogna ideally incorporates the concept of insulation by transferring it to the leather island surrounding the bed. Making it elevated, it gives a lovely floating sensation. The idea of relaxation is also amplified thanks to its extraordinary soft lines – just like in its twin sofa.