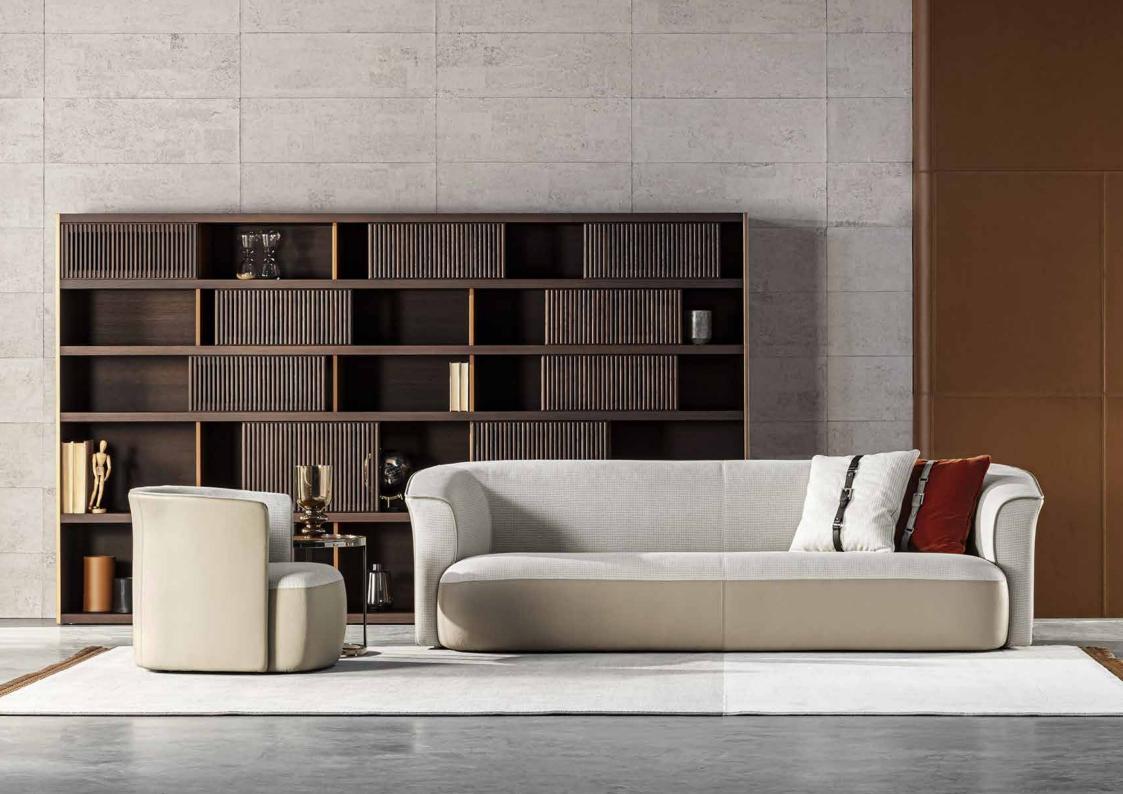

#### GRANTORINO

A masterpiece of pure elegance. Refined and minimal, Grantorino becomes bold and sensual in its Black Edition. With its steel structure and seats with individually pocketed springs, it guarantees an absolute and long-lasting comfort. Its sartorial stitching – visible both on the cushions and on the external structure – can be 100% customized.