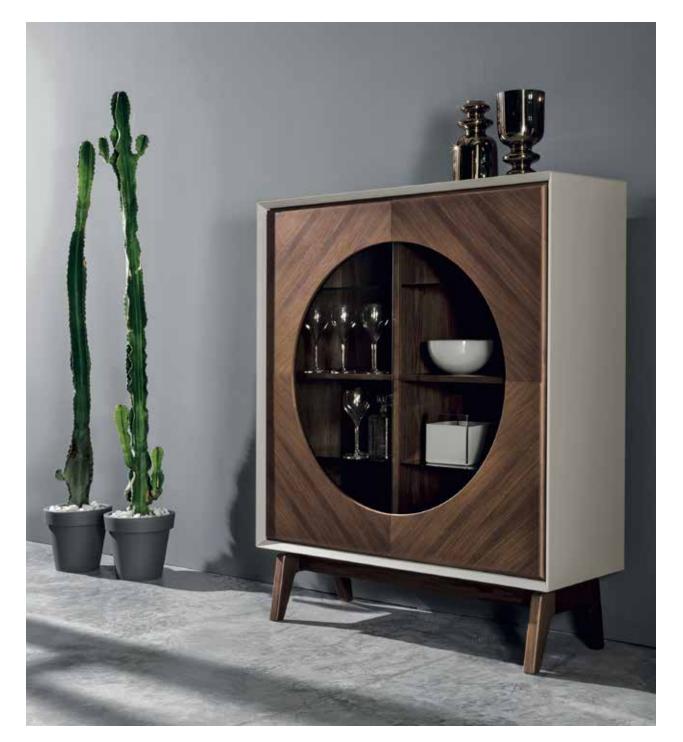

# SIDE/CUPBOARDS

| Lingotto Sideboard       | p.80 | Levanzo Cupboard     | p.86 |
|--------------------------|------|----------------------|------|
| Cicerone Sideboard       | p.81 | Garda Sideboard      | р.86 |
| Garda Small Cupboard     | p.81 | Cinqueterre Cupboard | p.87 |
| Villa Borghese Sideboard | p.82 | Bagutta Circle       | p.88 |
| Laguna Low               | p.82 | Garda Cupboard       | p.89 |
| Moscova Glass            | p.83 | Cinqueterre Comp.    | р.90 |
| Bagutta Wood             | p.83 | Story 8              | p.91 |
| Lingotto Cupboard        | p.84 | Class                | p.92 |
| Levanzo Sideboard        | p.85 | Libra                | p.92 |
| Levanzo Sideboard Low    | p.85 | Mood Drawers         | р.93 |
|                          |      |                      |      |

#### MOSCOVA GLASS

Moscova is a collection of sideboards whose main features are multi-functionality and extreme versatility. The expressiveness and solidity of the materials become characteristic in Moscova: a vintage sideboard available with four or three doors.