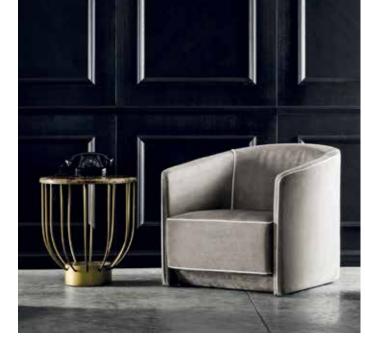

lines, extraordinarily rounded. An invitation to let yourself go, taking your seat. Opera is recognizable by its elegant back embroidered with four buttons and its decorative stitching, more or less evident depending on the color combinations you choose.

OL

# TREVI

Solid, impressive and captivating. Trevi – also in its name – recalls an idea of elegance and strength, delicacy and grace. Comfortable and rational, it has a totally removable cover, to be customized in leather or fabric.



#### SAVOIA

Savoia is delicate vintage charm that meets geometry sweetest side: a refined and clean line made by simple continuous lines that ideally design a descending double S. Decisive shapes made more smooth by the upholstery irresistible softness and embellished by the charm of the retro design.







#### TAORMINA

The sixties design of this curved and comfortable armchair is an invitation to relax. The Taormina armchair can have a fixed or swivel base in solid ash. A particular shell shape designed to offer an immediate feeling of comfort.

TAO

VIACONDOTTI

Three times beautiful

and vintage. A charming

design, where the play of

exceptional protagonists, but becomes the strong

materials not only uses

point of Via Condotti.

make this essential

Saddle, fabric and wood

masterpiece of rationality

that, elegant as the street

it takes its name from,

perfectly adapts to the

most modern settings.





#### VENEZIA

Whether for your studio or your living room, swivel armchair is synonymous with light-hearted! The enveloping and familiar forms of Venezia armchair are perfect f