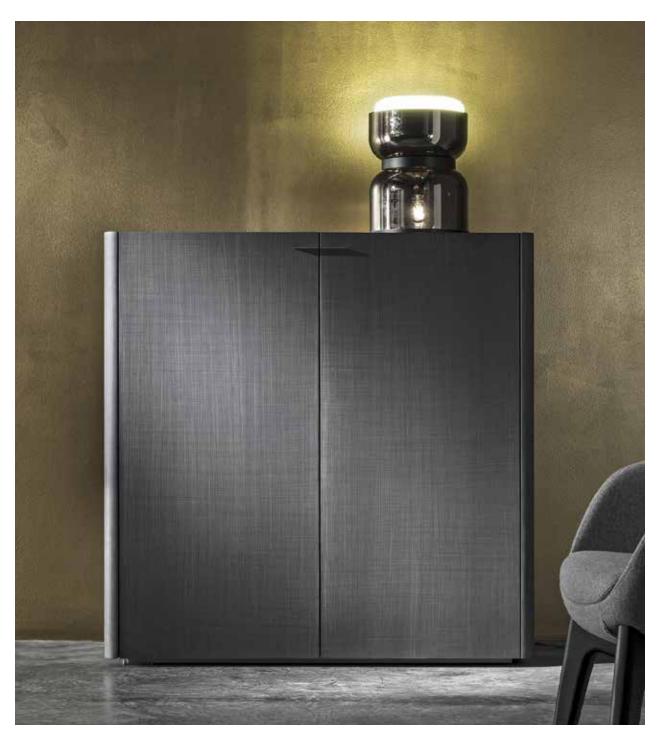

# SIDE/CUPBOARDS

| Lingotto Sideboard       | p.80 | Levanzo Cupboard     | p.86 |
|--------------------------|------|----------------------|------|
| Cicerone Sideboard       | p.81 | Garda Sideboard      | р.86 |
| Garda Small Cupboard     | p.81 | Cinqueterre Cupboard | p.87 |
| Villa Borghese Sideboard | p.82 | Bagutta Circle       | p.88 |
| Laguna Low               | p.82 | Garda Cupboard       | p.89 |
| Moscova Glass            | p.83 | Cinqueterre Comp.    | р.90 |
| Bagutta Wood             | p.83 | Story 8              | p.91 |
| Lingotto Cupboard        | p.84 | Class                | p.92 |
| Levanzo Sideboard        | p.85 | Libra                | p.92 |
| Levanzo Sideboard Low    | p.85 | Mood Drawers         | р.93 |
|                          |      |                      |      |

#### BAGUTTA WOOD

мо

The Bagutta cupboard family, with a decisive contemporary character and precious construction details, is available in three versions embracing a wide range of customizations between decorative elements and finishes.

# BAGUTTA CIRCLE

The Bagutta cupboard family, with a decisive contemporary character and precious construction details, is available in three versions embracing a wide range of customizations between decorative elements and finishes.