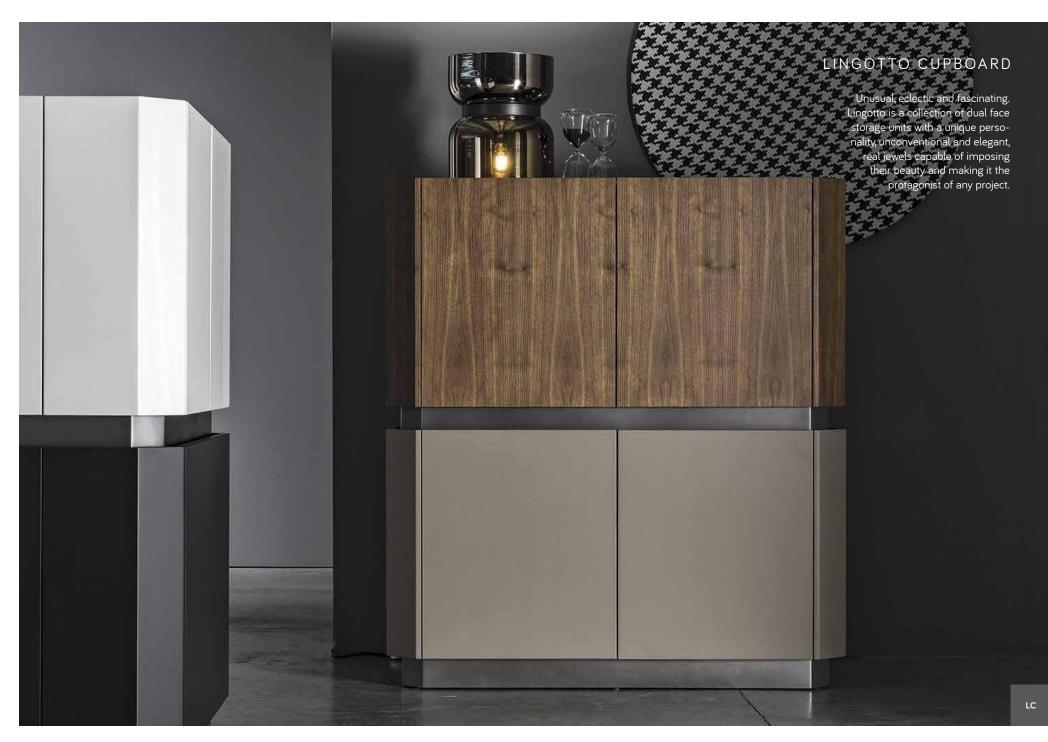

# LINGOTTO SIDEBOARD

Lingotto is a collection of dual face storage units with a unique personality, unconventional and elegant, real jewels capable of imposing their beauty and making it the protagonist of any project.