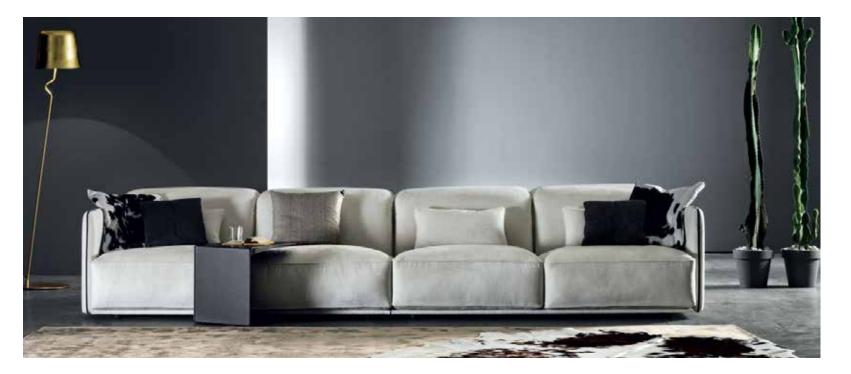

## NEW LINK

A new connection between the soft, enveloping shapes of the padding and the rigid, angular metal structure, deliberately left in view in the side elevation. New Link builds its own harmony through a design made of contrasts.

#### NEW LINK

A new connection between the soft, enveloping shapes of the padding and the rigid, angular metal structure, deliberately left in view in the side elevation.