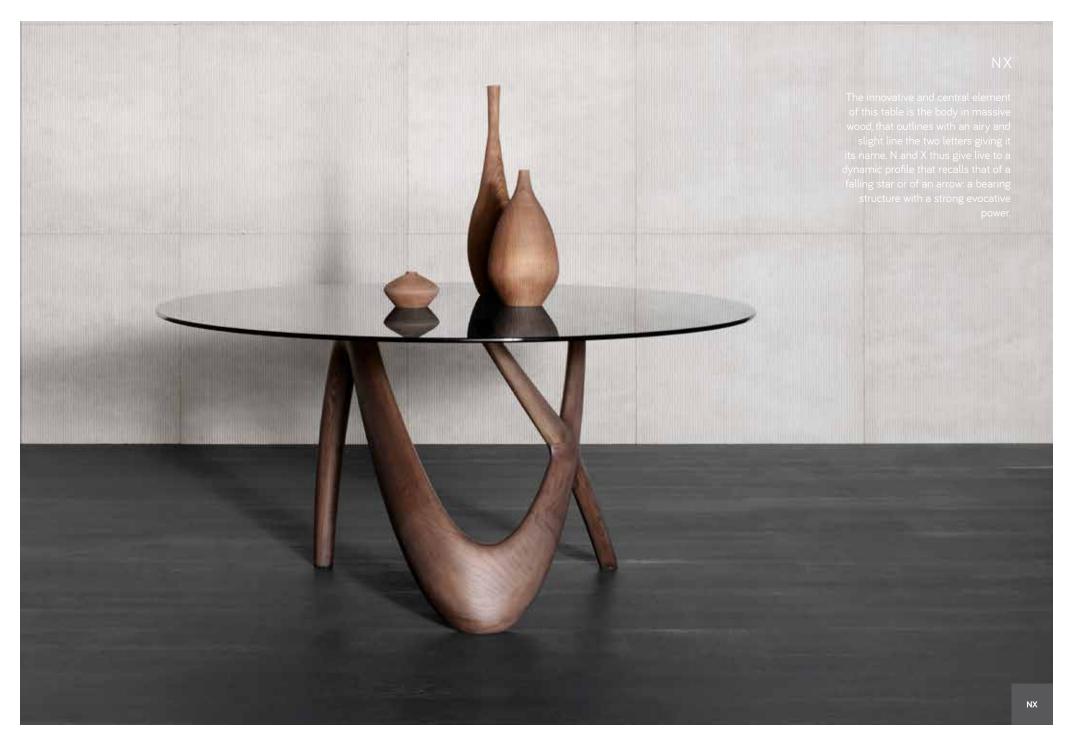

## TABLES

Trastevere Garda Consolle p.50 p.56 Doge Consolle Doge p.51 p.57 Circomassimo Twister p.58 p.51 Portofino NX p.52 p.59 Bolgheri Exilis p.53 p.60 Ponza Desk Vanity p.54 р.60 Alghero Consolle Max p.54 p.61 Spider Ovale Brera Consolle p.55 p.62 Corder Consolle Spider Tondo p.63 p.55

# EXILIS

Exilis, Latin for light, impalpable, but also "exigere", latin for measuring, carefully pondering. Frailty and strength, lightness and sturdiness: these are the borders within which Exilis tables exist, with their essential lines, the slight thickness of the slabs that test to the limit the potentiality of the materials.