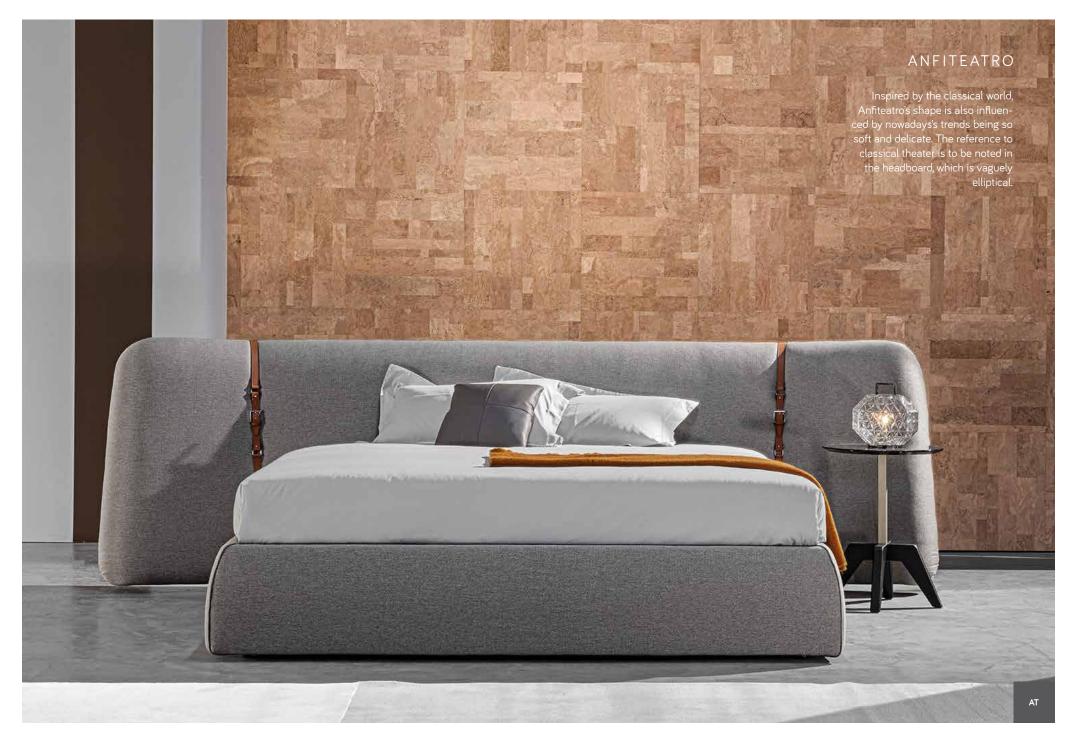

### BEDS

| Borgogna Bed          | p.112 |
|-----------------------|-------|
| Anfiteatro            | p.113 |
| San Marco Low         | p.114 |
| Casanova Bed          | p.115 |
| Corsocomo Bed         | p.115 |
| Ducale Gran Capitonnè | p.116 |
| Ducale Gran Coupè     | p.116 |
| Ducale High           | p.117 |
| Ducale                | p.117 |
| Campomarzio Bed       | p.118 |
| Riomaggiore           | p.119 |
|                       |       |

#### BORGOGNA BED

Borgogna ideally incorporates the concept of insulation by transferring it to the leather island surrounding the bed. Making it elevated, it gives a lovely floating sensation. The idea of relaxation is also amplified thanks to its extraordinary soft lines – just like in its twin sofa.