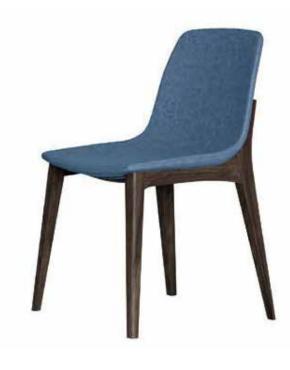

# CHAIRS

Pam

| Pam             | p.66 | Panis        | p.69 |
|-----------------|------|--------------|------|
| Chia            | р.66 | Panis-dining | p.69 |
| Liberty High    | p.66 | Bridge       | p.69 |
| Liberty Arm     | p.67 | Vienna       | р.70 |
| Liberty Stool   | p.67 | Hamac        | р.70 |
| Alicudi         | р.67 | Hamac Stool  | р.70 |
| Giudecca        | р.67 | Grace        | p.71 |
| Elba            | p.68 | Avril        | p.71 |
| Elba Swivel     | p.68 |              |      |
| Flaminia High   | p.68 |              |      |
| Lungotevere Arm | p.68 |              |      |