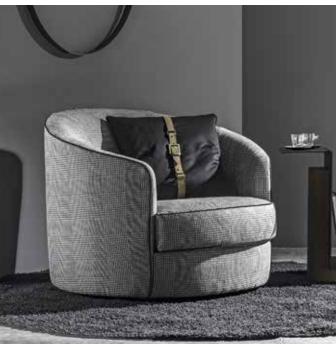

#### GRANTORINO

A masterpiece of pure elegance. Refined and minimal, Grantorino becomes bold and sensual in its Black Edition. With its steel structure and seats with individually pocketed springs, it guarantees an absolute and long-lasting comfort. Its sartorial stitching – visible both on the cushions and on the external structure – can be 100% customized.