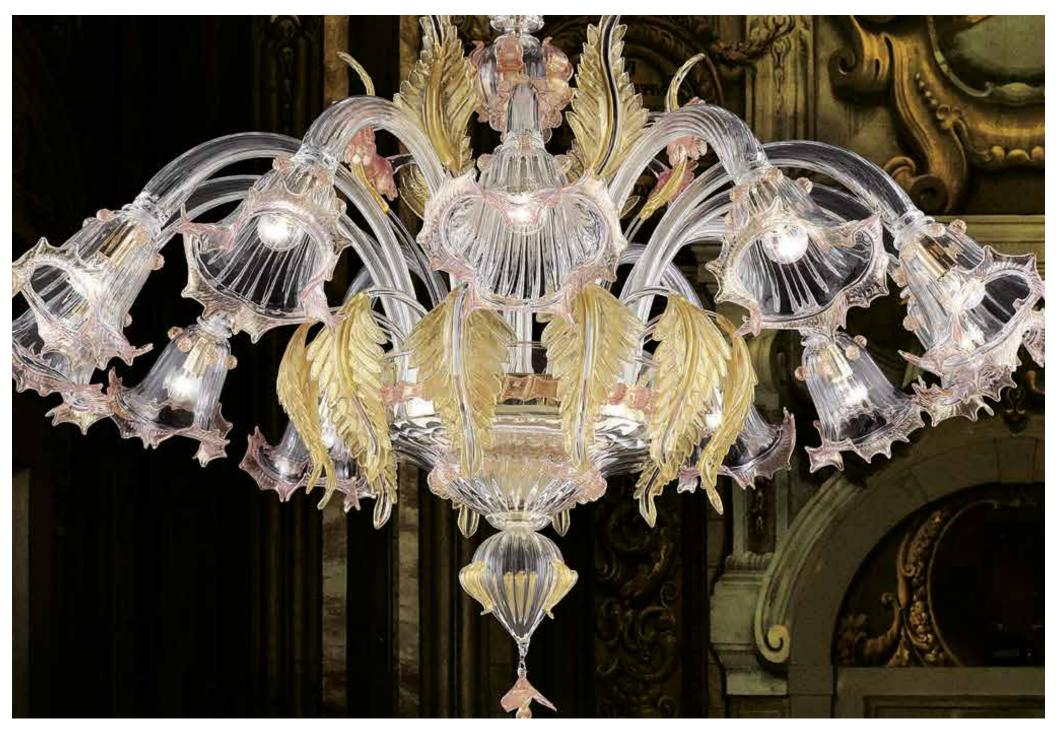

#### JARDIN DE VERRE S18

Available in the following models:

jardin de verre s/18 pervinca farfalle/cloche jardin de verre s/9 pervinca farfalle/cloche jardin de verre a pervinca farfalle jardin de verre a pervinca cloche jardin de verre a topazio farfalle jardin de verre a topazio riviere jardin de verre t/3 topazio rivie-re+farfalla+cloche jardin de verre s pendant la riviere jardin de verre s pendant farfalle jardin de verre p alta cloche jardin de verre p alta la riviere jardin de verre p bassa farfalle