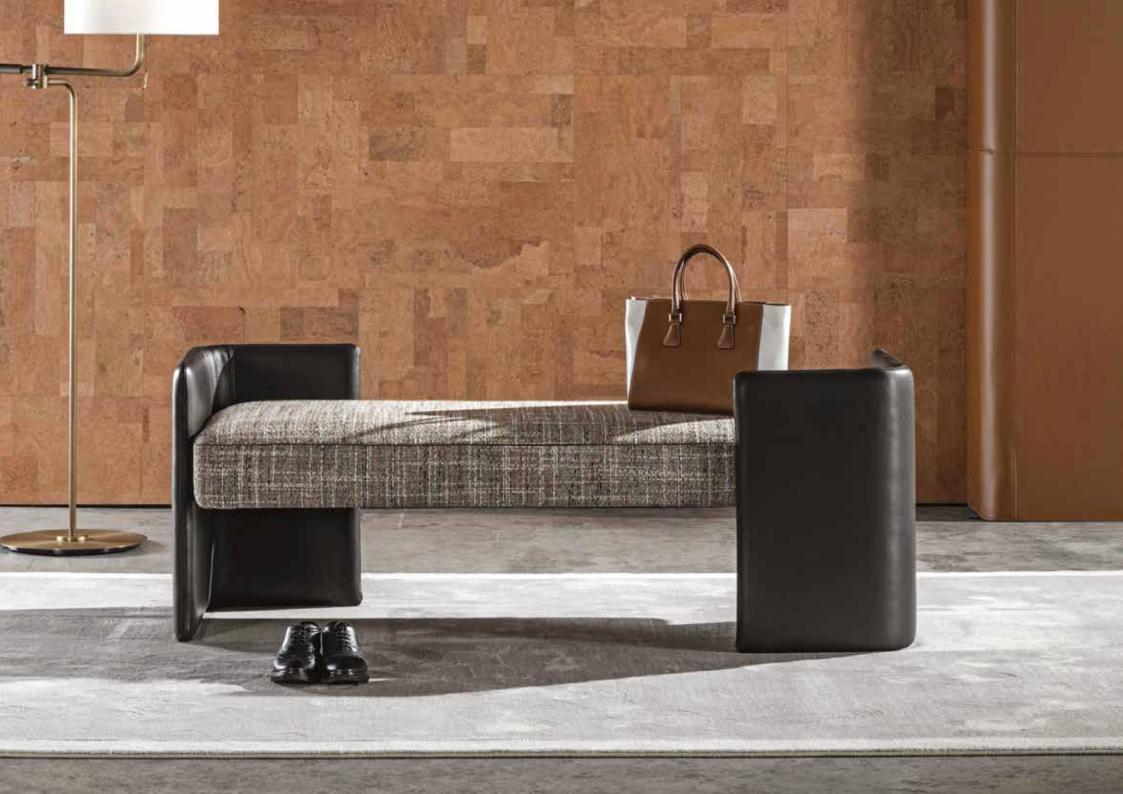

# Ischia is a bench with

essential features that is made soft by the enveloping shapes of the structure. It offers free sitting, encouraging conversations and relationships.

ISCHIA BENCH

тw