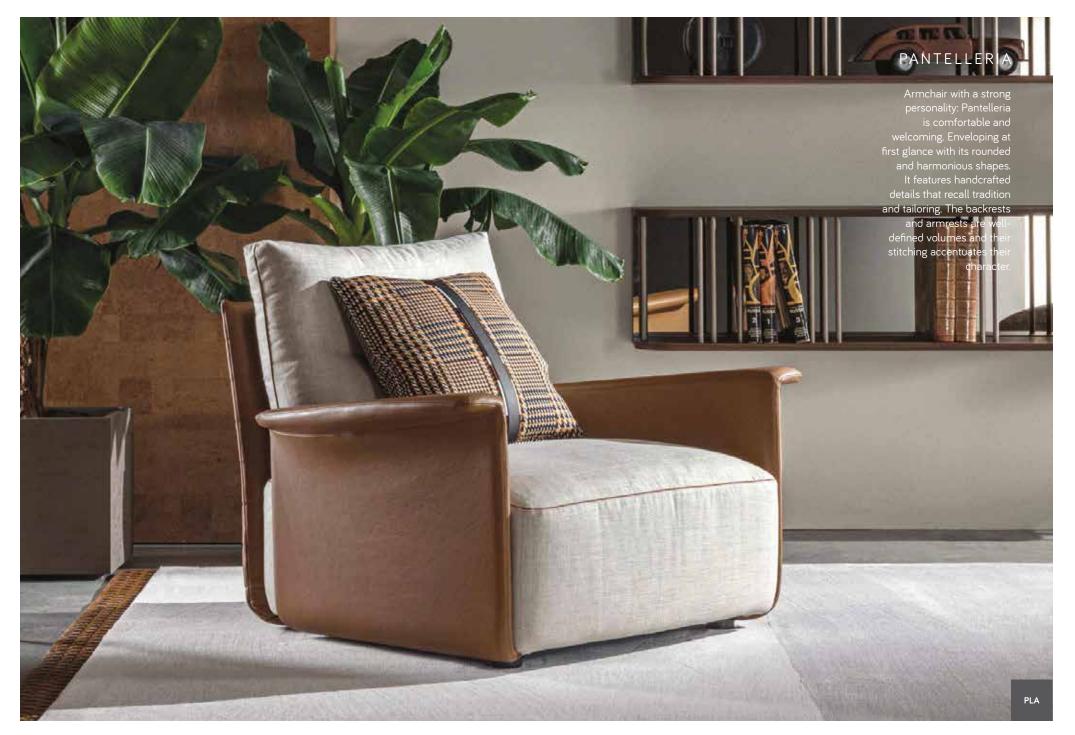

#### PANTELLERIA

A seating system with a strong personality: Pantelleria is made up of comfortable and welcoming elements that envelop at first glance. Rounded and harmonious shapes, presents handcrafted details that recall tradition and tailoring. The backrests are well-defined volumes and their stitching accentuates their character, not least the server elements that confer rigor and