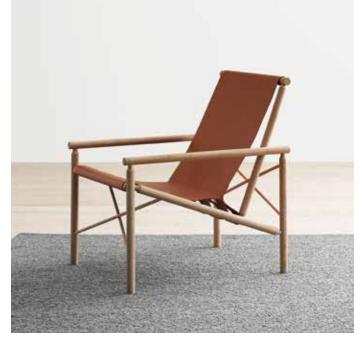

## VIENNA

Vienna is an original take on the classic chairs in metal tube. The treatment on cuoio enhances it with precious details, at the same time functional and aesthetic, which hark back to the world of saddlers.