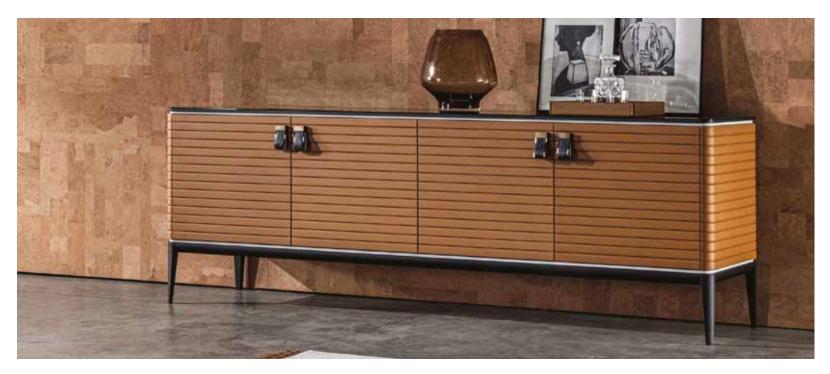

it creates using negative space. Its handles are made using the void.

# LAGUNA LOW

The aesthetic originality of Laguna, minimal but rich in refined details and precious finishes, interprets the functional needs of the contemporary home with great personality.

#### MOSCOVA GLASS

Moscova is a collection of sideboards whose main features are multi-functionality and extreme versatility. The expressiveness and solidity of the materials become characteristic in Moscova: a vintage sideboard available with four or three doors.





#### BAGUTTA WOOD

мо

The Bagutta cupboard family, with a decisive contemporary character and precious construction details, is available in three versions embracing a wide range of customizations between decorative elements and finishes.

MARK'S & GUNTER\*

BW







Sinuous and elegant, the Levanzo collection – composed from cupboard, sideboard, chest of drawers and night table – has a retrò and sophisticated taste.

#### LEVANZO SIDEBOARDS LOW

Sinuous and elegant, the Levanzo collection – composed from cupboard, sideboard, chest of drawers and night table – has a retrò and sophisticated taste.



MARK'S & GUNTER\*

LZS





# LEVANZO CUPBOARD

Sinuous and elegant, the Levanzo collection – composed from cupboard, sideboard, chest of drawers and night table – has a retrò and sophisticated taste.

#### GARDA SIDEBOARD

The mood is elegant and original: the ribbed profile is its distinctive trait, as are the particularly metal legs that contrast with the larger, more welcoming structure. A hypnotic motif enhancing the beauty of wood and the purity o