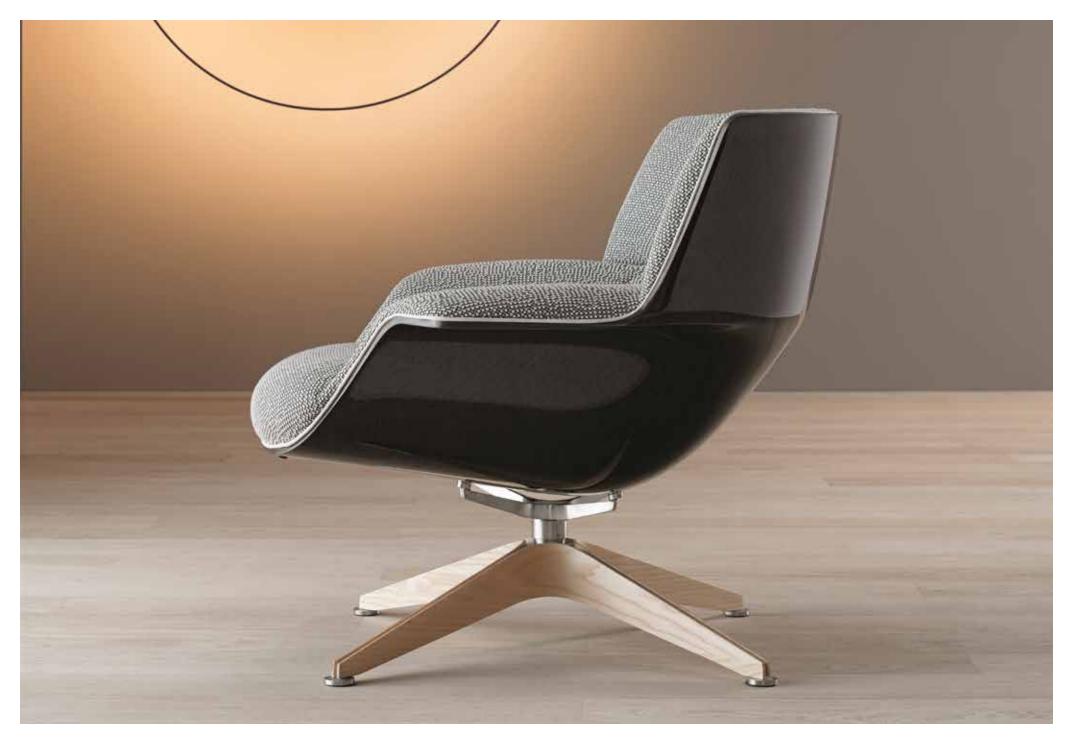

#### COACH 03

Coach is a comfortable and generous armchair, characterized by soft and enveloping lines. The shell structure in linen composite accommodates the seat and the large backrest padded and upholstered in leather or fabric to offer maximum comfort.