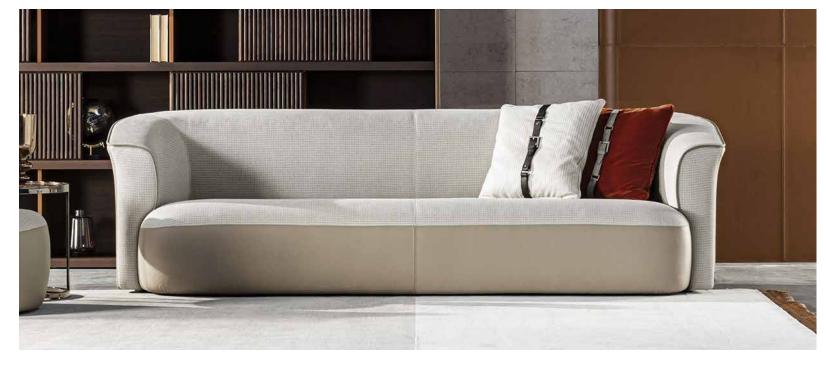

#### GRANTORINO

A masterpiece of pure elegance. Refined and minimal, Grantorino becomes bold and sensual in its Black Edition. With its steel structure and seats with individually pocketed springs, it guarantees an absolute and long-lasting comfort. Its sartorial stitching – visible both on the cushions and on the external structure – can be 100% customized.