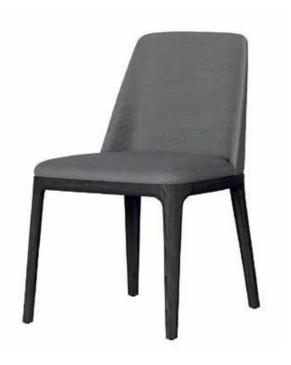

# CHAIRS

Pam

| Pam             | p.66 | Panis        | p.69 |
|-----------------|------|--------------|------|
| Chia            | р.66 | Panis-dining | p.69 |
| Liberty High    | p.66 | Bridge       | p.69 |
| Liberty Arm     | p.67 | Vienna       | р.70 |
| Liberty Stool   | p.67 | Hamac        | р.70 |
| Alicudi         | р.67 | Hamac Stool  | р.70 |
| Giudecca        | р.67 | Grace        | p.71 |
| Elba            | p.68 | Avril        | p.71 |
| Elba Swivel     | p.68 |              |      |
| Flaminia High   | p.68 |              |      |
| Lungotevere Arm | p.68 |              |      |