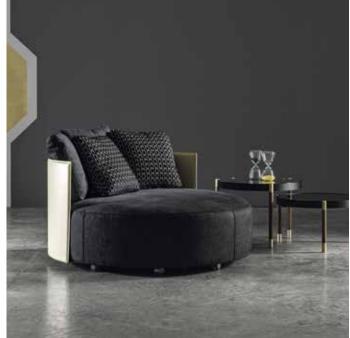

#### CORSO COMO

Corsocomo: Soft, imposing and lovely. Corso Como armchair incorporates the concept of the circle born with the homonymous sofa and yet develops it in a unique and immediately recognizable way. A swivel armchair with rounded shapes emphasizing with flair and lightheartedness the sartorial detail of the visibile stitching.

vco