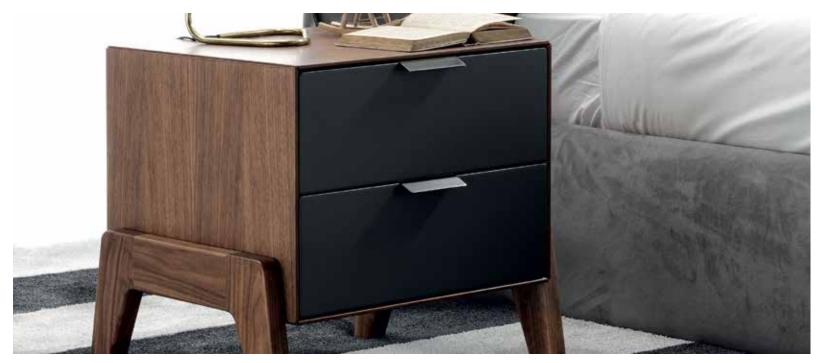

### NIGHT TABLES

| Lingotto             | p.122 |
|----------------------|-------|
| Cassiodoro           | p.123 |
| Solferino            | p.123 |
| Don Rodrigo          | p.124 |
| Levanzo              | p.125 |
| Garda                | p.125 |
| Levanzo Chest Drawer | p.126 |

### LEVANZO

Sinuous and elegant, the Levanzo collection has a retrò and sophisticated taste. The rounded shapes are accompanied by the particular processing of the structure.