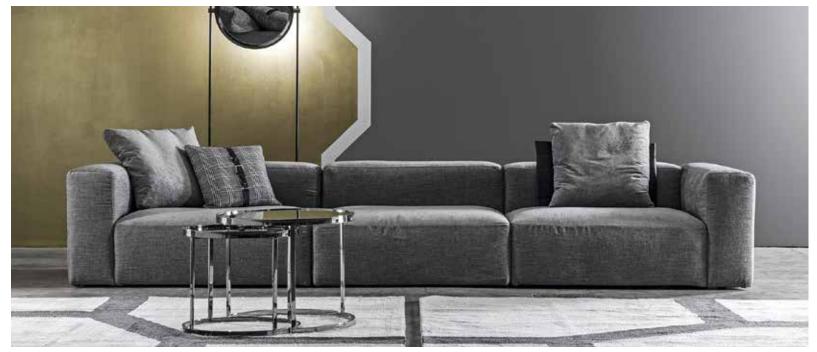

#### GRANTORINO

A masterpiece of pure elegance. Refined and minimal, Grantorino becomes bold and sensual in its Black Edition. With its steel structure and seats with individually pocketed springs, it guarantees an absolute and long-lasting comfort. Its sartorial stitching – visible both on the cushions and on the external structure – can be 100% customized.