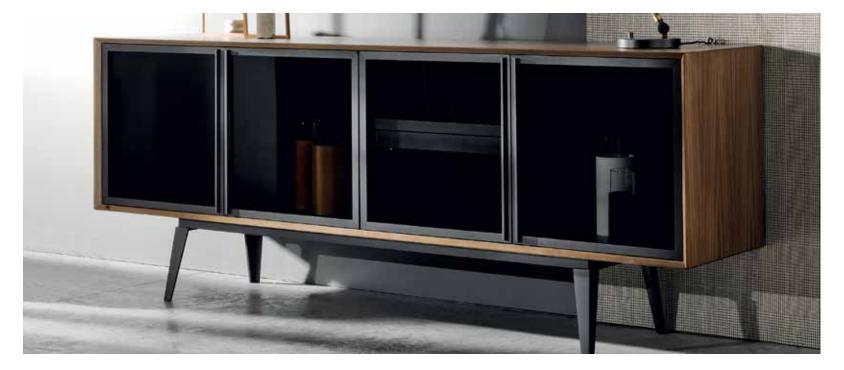

# SIDE/CUPBOARDS

| Lingotto Sideboard       | p.80 | Levanzo Cupboard     | p.86 |
|--------------------------|------|----------------------|------|
| Cicerone Sideboard       | p.81 | Garda Sideboard      | р.86 |
| Garda Small Cupboard     | p.81 | Cinqueterre Cupboard | p.87 |
| Villa Borghese Sideboard | p.82 | Bagutta Circle       | p.88 |
| Laguna Low               | p.82 | Garda Cupboard       | p.89 |
| Moscova Glass            | p.83 | Cinqueterre Comp.    | р.90 |
| Bagutta Wood             | p.83 | Story 8              | p.91 |
| Lingotto Cupboard        | p.84 | Class                | p.92 |
| Levanzo Sideboard        | p.85 | Libra                | p.92 |
| Levanzo Sideboard Low    | p.85 | Mood Drawers         | р.93 |
|                          |      |                      |      |

#### MOSCOVA GLASS

Moscova is a collection of sideboards whose main features are multi-functionality and extreme versatility. The expressiveness and solidity of the materials become characteristic in Moscova: a vintage sideboard available with four or three doors.