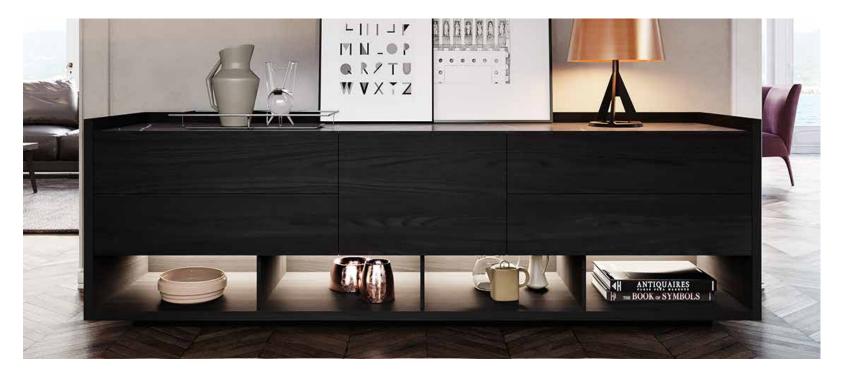

# SIDE/CUPBOARDS

| Lingotto Sideboard       | p.80 | Levanzo Cupboard     | p.86 |
|--------------------------|------|----------------------|------|
| Cicerone Sideboard       | p.81 | Garda Sideboard      | р.86 |
| Garda Small Cupboard     | p.81 | Cinqueterre Cupboard | p.87 |
| Villa Borghese Sideboard | p.82 | Bagutta Circle       | p.88 |
| Laguna Low               | p.82 | Garda Cupboard       | p.89 |
| Moscova Glass            | p.83 | Cinqueterre Comp.    | р.90 |
| Bagutta Wood             | p.83 | Story 8              | p.91 |
| Lingotto Cupboard        | p.84 | Class                | p.92 |
| Levanzo Sideboard        | p.85 | Libra                | p.92 |
| Levanzo Sideboard Low    | p.85 | Mood Drawers         | р.93 |
|                          |      |                      |      |

# LINGOTTO SIDEBOARD

Lingotto is a collection of dual face storage units with a unique personality, unconventional and elegant, real jewels capable of imposing their beauty and making it the protagonist of any project.