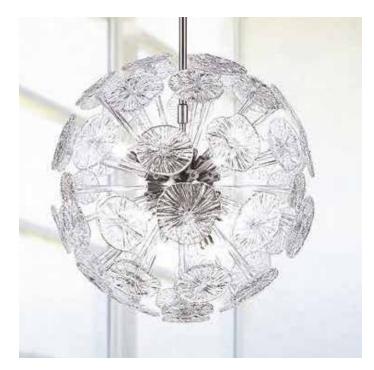

#### JARDIN DE VERRE S18

Available in the following models:

jardin de verre s/18 pervinca farfalle/cloche jardin de verre s/9 pervinca farfalle/cloche jardin de verre a pervinca farfalle jardin de verre a pervinca cloche jardin de verre a topazio farfalle jardin de verre a topazio riviere jardin de verre t/3 topazio rivie-re+farfalla+cloche jardin de verre s pendant la riviere jardin de verre s pendant farfalle jardin de verre p alta cloche jardin de verre p alta la riviere jardin de verre p bassa farfalle