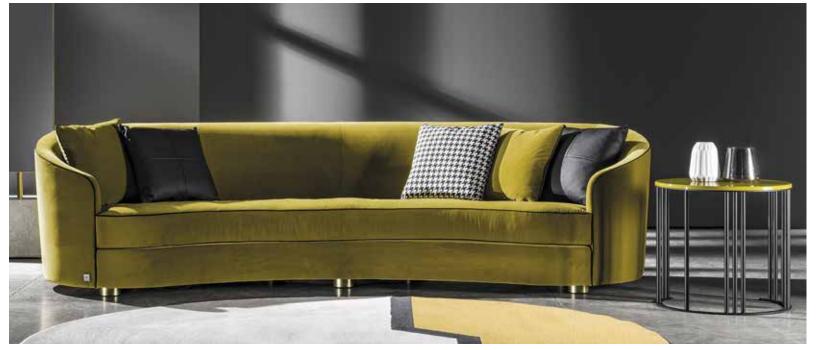

#### POSITANO

PC

Curved and elegant charme for this unespected sofa always protagonist. The contrasting profile draws its figure enhancing the shape. The formal and comfortable seat is perfect for the living room and for the lounge. Both its shape and its small design treats, like the feet in gold finishing that makes it a small masterpiece of living, with a story to tell.

#### POSITANO

The formal and comfortable seat is perfect for the living room and for the lounge. Both its shape and its small design treats, like the feet in gold finishing that makes it a small masterpiece of living, with a story to tell.