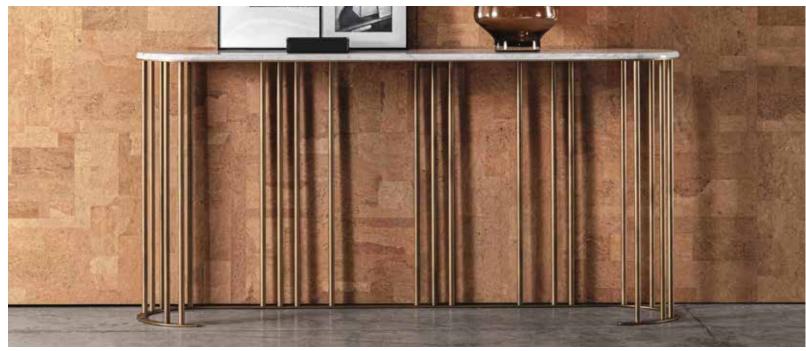

# ALGHERO CONSOLLE

The charming elegance of Alghero collection starts from its metal structure. With its play of lights, combined with the majesty of the top that becomes the undisputed protagonist of the indoor environment.