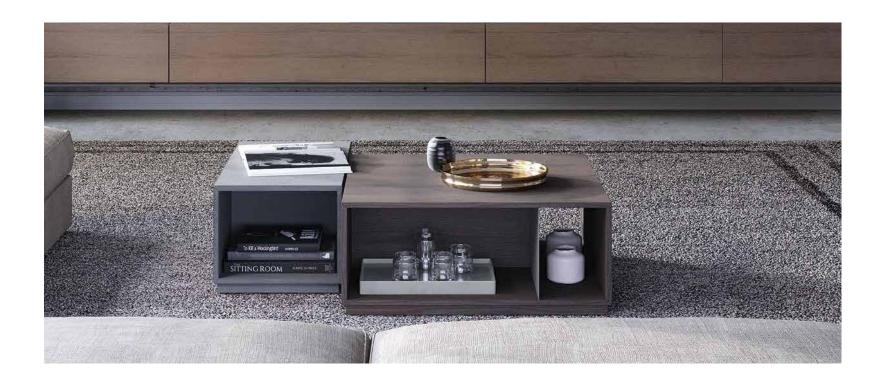

# COFFE TABLE

| Alghero    | p.40 | Capri         | p.44 |
|------------|------|---------------|------|
| Sanremo    | p.41 | Hourglass     | p.45 |
| Monforte   | p.41 | Vesta         | p.45 |
| Vitruvio   | p.41 | Range         | p.45 |
| Grantorino | p.41 | Frame         | p.46 |
| Axum       | p.42 | Junsei        | p.46 |
| Bigli      | p.42 | Setacci       | p.46 |
| Pontaccio  | p.42 | Quattropietre | p.46 |
| Numana     | р.42 | Olga          | p.47 |
| Etna       | р.43 |               |      |
| Monviso    | p.44 |               |      |

## GRANTORINO

Stately, refined and captivating. Grantorino is a fascinating coffee table with unique details which becomes essential in the contemporary living to complete the collection born with its twin historic sofa.