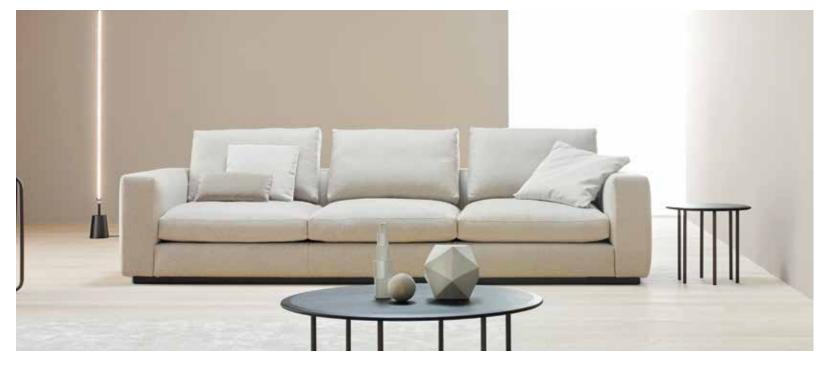

#### ACCADEMIA HIGH

Comfort rhymes with customization brought to its climax in Accademia High, whose defined and precise profile, from traditional sofa can adapt to the one of a chaise-longue to offer you fantastic relaxation moments. Slim and comfy in the rigour of its forms, Accademia High is a sofa that does not give up the comfort of its seats.

#### ACCADEMIA LOW

Comfort rhymes with customization brought to its climax in Accademia Low, whose defined and precise profile, from traditional sofa can adapt to the one of a chaise-longue to offer you fantastic relaxation moments. Slim and comfy in the rigour of its forms, Accademia Low is a sofa that does not give up the comfort of its seats.