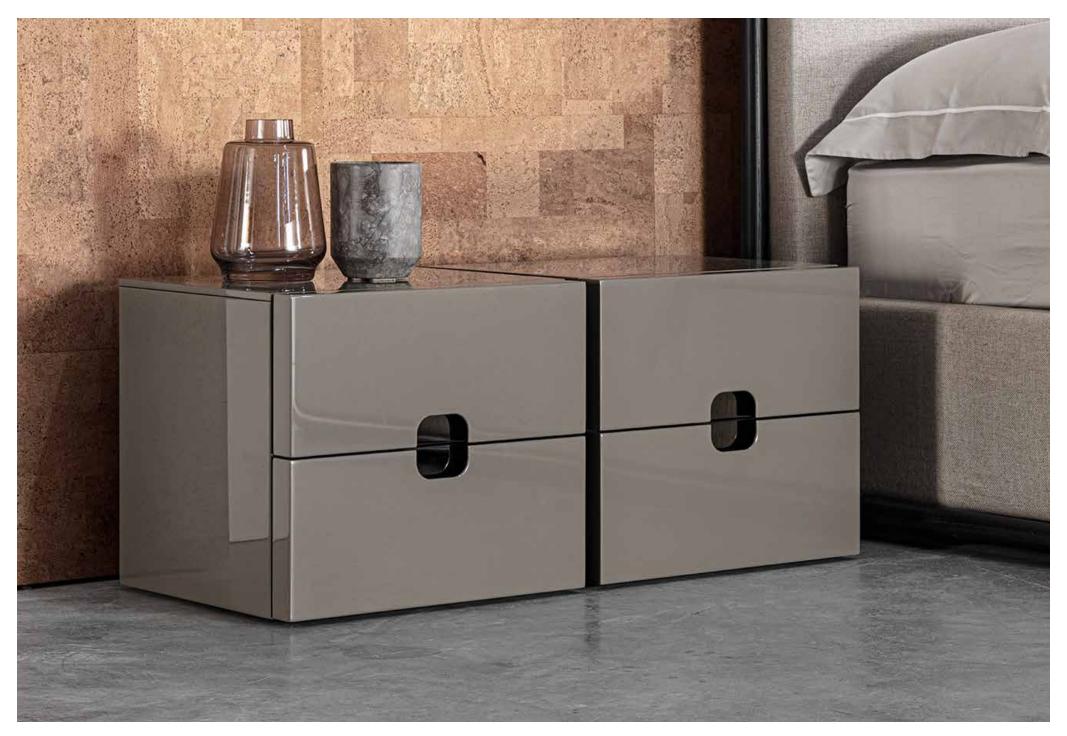

### LINGOTTO

Part of the collection of dual face unconventional and elegant containers with unique personality. A uniqueness that arises from the play of color and material combinations and the superimposition of the various modules.