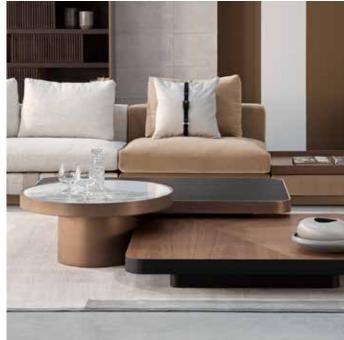

# COFFE TABLE

| Alghero    | p.40 | Capri         | p.44 |
|------------|------|---------------|------|
| Sanremo    | p.41 | Hourglass     | p.45 |
| Monforte   | p.41 | Vesta         | p.45 |
| Vitruvio   | p.41 | Range         | p.45 |
| Grantorino | p.41 | Frame         | p.46 |
| Axum       | p.42 | Junsei        | p.46 |
| Bigli      | p.42 | Setacci       | p.46 |
| Pontaccio  | p.42 | Quattropietre | p.46 |
| Numana     | р.42 | Olga          | p.47 |
| Etna       | р.43 |               |      |
| Monviso    | p.44 |               |      |

# ALGHERO

Alghero is characterized by the particular metal structure at its base. The contemporary and modern design with the elegant natural marble or lacquered top.