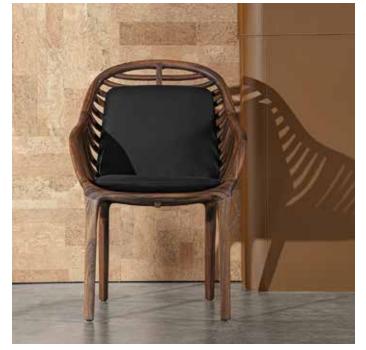

# LEONARD

Leonard is a seating system created by the aggregation of geometric volumes defined by an elegant silhouette. A continuous line draws the profile of the seats, backrests and padded armrests that welcome soft and fluffy cushions. A precise concept that translates into a linear and timeless design and places Leonard in perfect balance between classicism and contemporaneity.