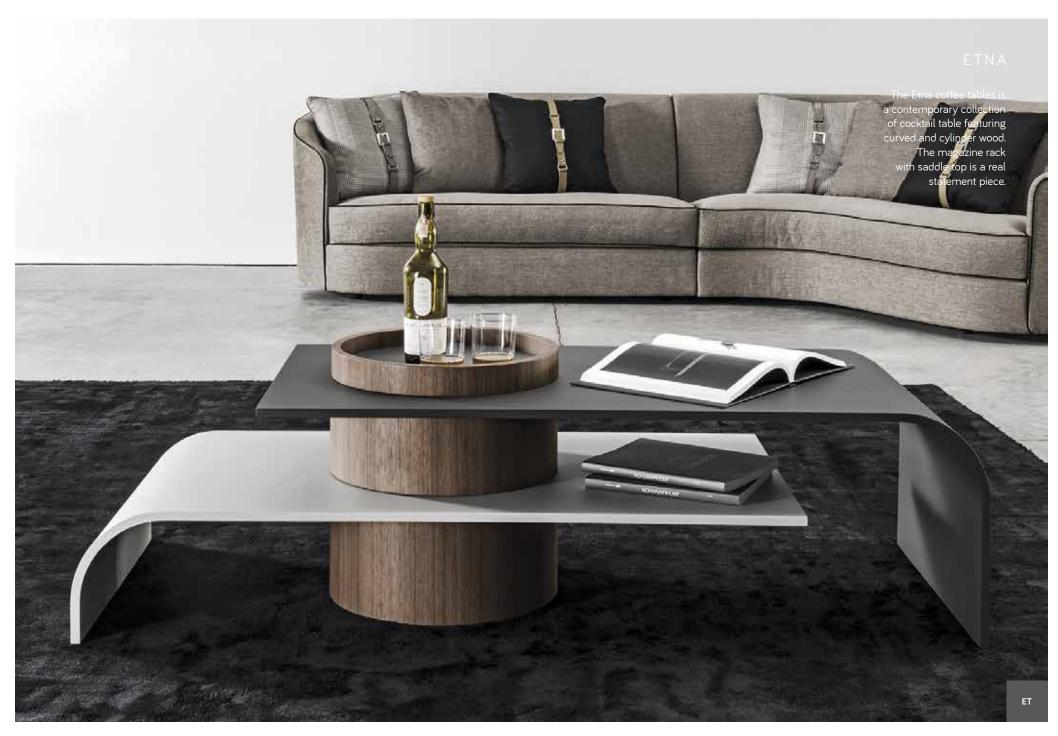

# COFFE TABLE

| Alghero    | p.40 | Capri         | p.44 |
|------------|------|---------------|------|
| Sanremo    | p.41 | Hourglass     | p.45 |
| Monforte   | p.41 | Vesta         | p.45 |
| Vitruvio   | p.41 | Range         | p.45 |
| Grantorino | p.41 | Frame         | p.46 |
| Axum       | p.42 | Junsei        | p.46 |
| Bigli      | p.42 | Setacci       | p.46 |
| Pontaccio  | p.42 | Quattropietre | p.46 |
| Numana     | р.42 | Olga          | p.47 |
| Etna       | р.43 |               |      |
| Monviso    | p.44 |               |      |

# ALGHERO

Alghero is characterized by the particular metal structure at its base. The contemporary and modern design with the elegant natural marble or lacquered top.