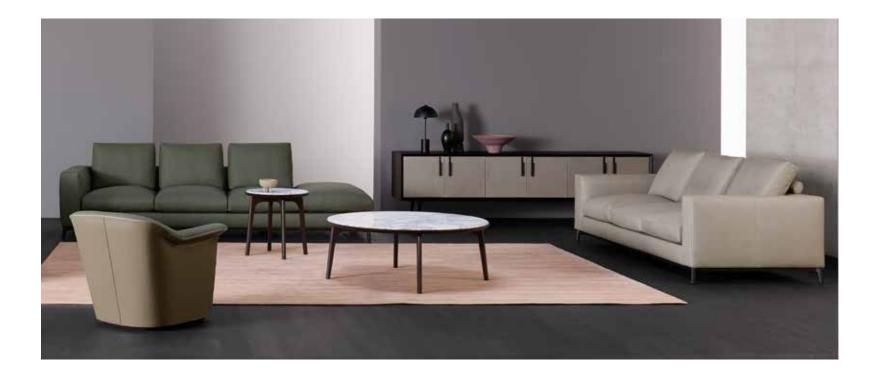

#### GRANTORINO

A masterpiece of pure elegance. Refined and minimal, Grantorino becomes bold and sensual in its Black Edition. With its steel structure and seats with individually pocketed springs, it guarantees an absolute and long-lasting comfort. Its sartorial stitching – visible both on the cushions and on the external structure – can be 100% customized.

## GRANTORINO

Stately, refined and captivating. Grantorino is a fascinating coffee table with unique details which becomes essential in the contemporary living to complete the collection born with its twin historic sofa.