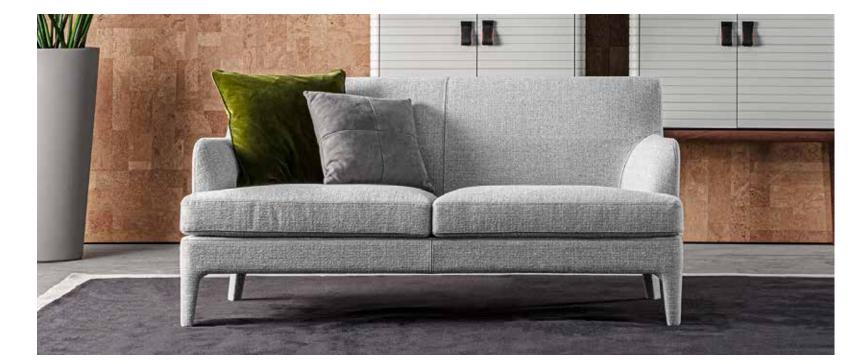

# ELBA

Elba is a seat with an elegant and refined mood. The material contrast is original, in metal for the fixed version and in open pore ash for the swivel version, and the leather or fabric covering of the seat and backrest.

Elba is a seat with an elegant and refined mood. The material contrast is original, in metal for the fixed version and in open pore ash for the swivel version, and the leather or fabric covering of the seat and backrest.