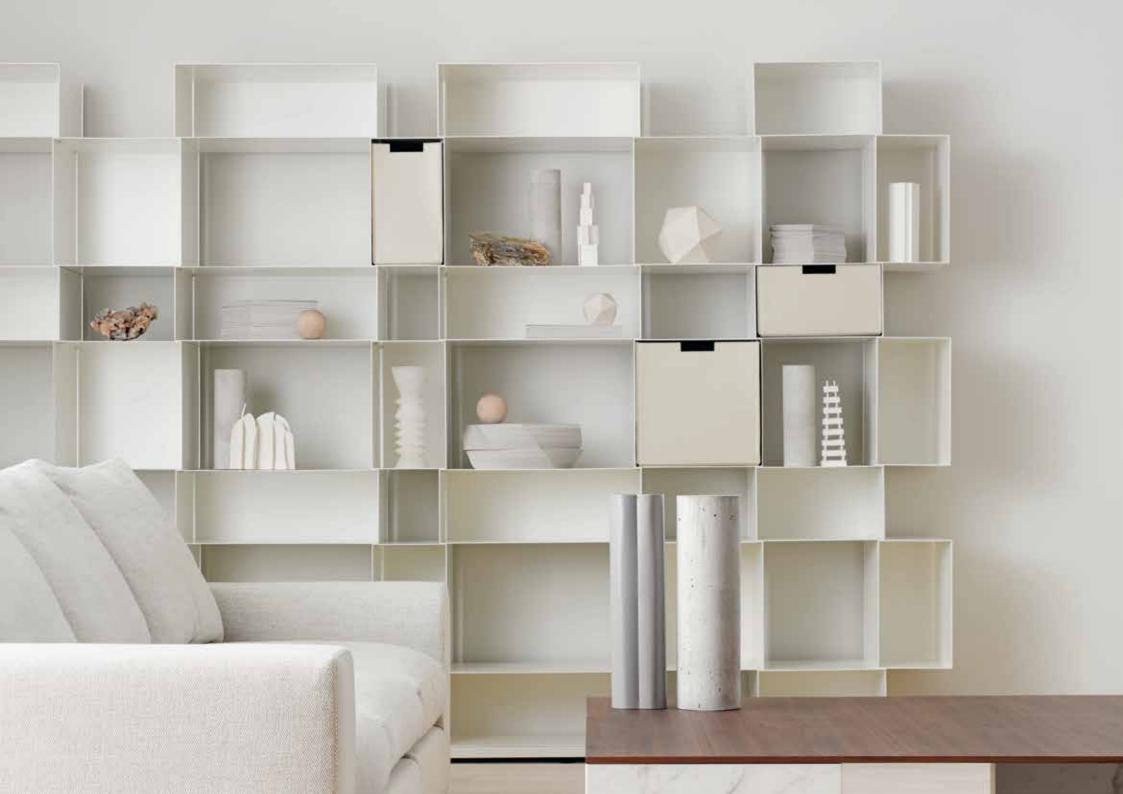

# **BOOK CASES**

| Viareggio    | p.104 |
|--------------|-------|
| Macchiavelli | p.105 |
| Parere       | p.106 |
| Eresia       | p.107 |
| Library      | p.109 |

#### ERESIA

Geometry and strictness characterize this particular bookcase that combines design and functionality. In Eresia volumes alternate in a balanced play of proportions. Cubes and parallelepipeds are spaced out with openings in a playful succession of "empty" and "full".