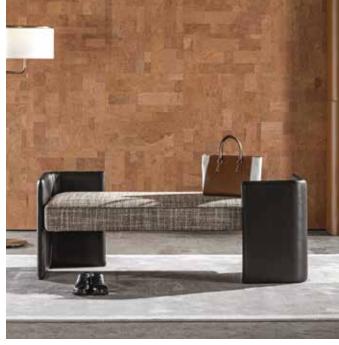

# Ischia is a bench with

essential features that is made soft by the enveloping shapes of the structure. It offers free sitting, encouraging conversations and relationships.

ISCHIA BENCH

тw