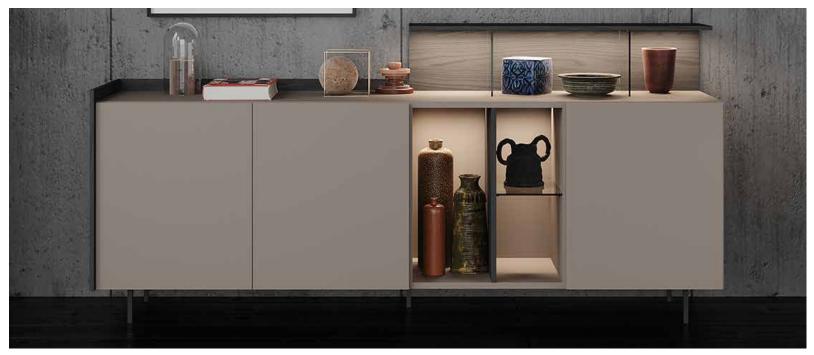

# SIDE/CUPBOARDS

| Lingotto Sideboard       | p.80 | Levanzo Cupboard     | p.86 |
|--------------------------|------|----------------------|------|
| Cicerone Sideboard       | p.81 | Garda Sideboard      | р.86 |
| Garda Small Cupboard     | p.81 | Cinqueterre Cupboard | p.87 |
| Villa Borghese Sideboard | p.82 | Bagutta Circle       | p.88 |
| Laguna Low               | p.82 | Garda Cupboard       | p.89 |
| Moscova Glass            | p.83 | Cinqueterre Comp.    | р.90 |
| Bagutta Wood             | p.83 | Story 8              | p.91 |
| Lingotto Cupboard        | p.84 | Class                | p.92 |
| Levanzo Sideboard        | p.85 | Libra                | p.92 |
| Levanzo Sideboard Low    | p.85 | Mood Drawers         | р.93 |
|                          |      |                      |      |

#### GARDA SIDEBOARD

The mood is elegant and original: the ribbed profile is its distinctive trait, as are the particularly metal legs that contrast with the larger, more welcoming structure. A hypnotic motif enhancing the beauty of wood and the purity of its essence.

#### GARDA CUPBOARD

An elegance that is easy to exalt with the choice of vintage colors for the structure, to be combined with the legs in metal which are more contemporary. A touch of elegance for the living room or the dining room in modern and contemporary house.

### GARDA

The mood is elegant and original: the ribbed profile is its distinctive trait, as are the particularly metal legs that contrast with the larger, more welcoming structure. A hypnotic motif enhancing the beauty of wood and the purity of its essence.