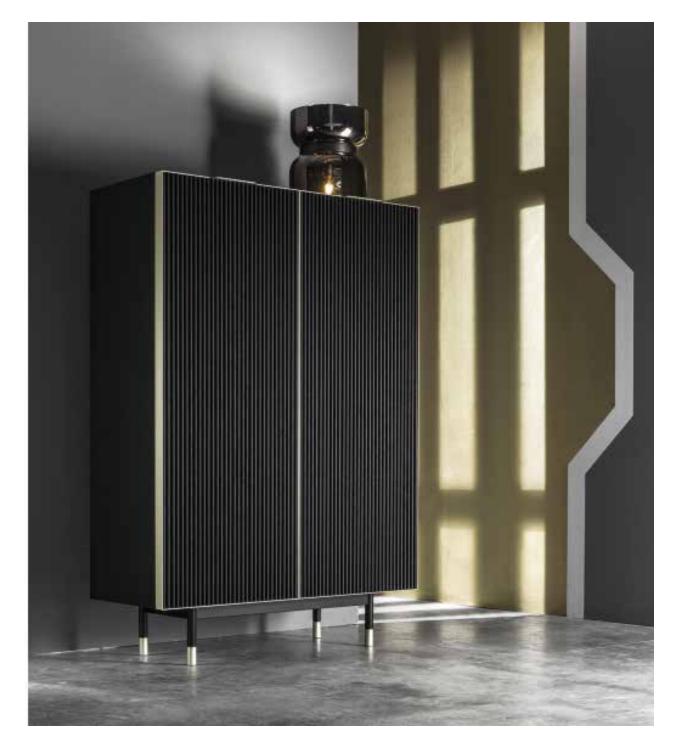

# SIDE/CUPBOARDS

| Lingotto Sideboard       | p.80 | Levanzo Cupboard     | p.86 |
|--------------------------|------|----------------------|------|
| Cicerone Sideboard       | p.81 | Garda Sideboard      | р.86 |
| Garda Small Cupboard     | p.81 | Cinqueterre Cupboard | p.87 |
| Villa Borghese Sideboard | p.82 | Bagutta Circle       | p.88 |
| Laguna Low               | p.82 | Garda Cupboard       | p.89 |
| Moscova Glass            | p.83 | Cinqueterre Comp.    | р.90 |
| Bagutta Wood             | p.83 | Story 8              | p.91 |
| Lingotto Cupboard        | p.84 | Class                | p.92 |
| Levanzo Sideboard        | p.85 | Libra                | p.92 |
| Levanzo Sideboard Low    | p.85 | Mood Drawers         | р.93 |
|                          |      |                      |      |

# CINQUETERRE CUPBOARD

The unexpected interplay of joints and infinite modularity make this dual-face model absolutely unique. The Cinqueterre collection is not only a sideboard and emphasizes the qualities of wood making tradition in a contemporary key.

# CINQUETERRE COMPOSITION

The unexpected interplay of joints and infinite modularity make this dual-face model absolutely unique. The Cinqueterre collection is not only a sideboard and emphasizes the qualities of wood making tradition in a contemporary key.