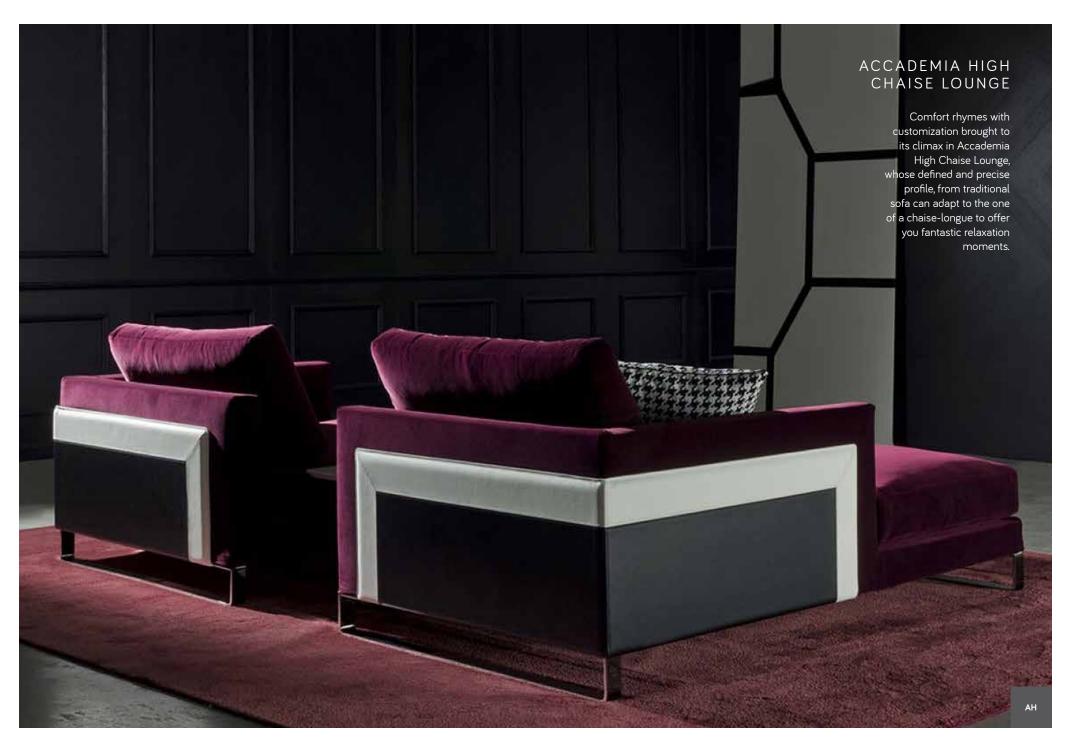

#### ACCADEMIA HIGH

Comfort rhymes with customization brought to its climax in Accademia High, whose defined and precise profile, from traditional sofa can adapt to the one of a chaise-longue to offer you fantastic relaxation moments. Slim and comfy in the rigour of its forms, Accademia High is a sofa that does not give up the comfort of its seats.