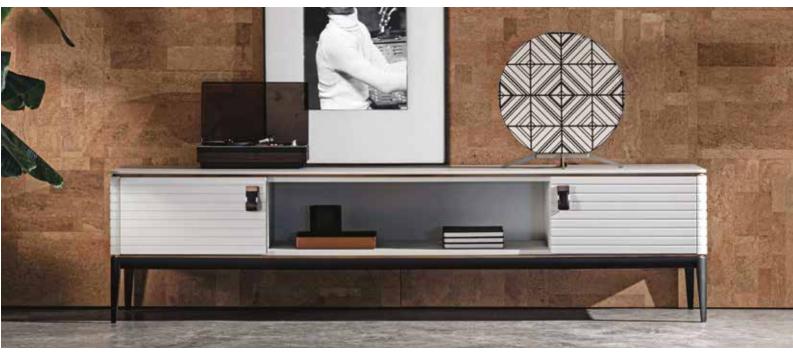

are multi-functionality and extreme versatility. The expressiveness and solidity of the materials become characteristic in Moscova: a vintage sideboard available with four or three doors.





#### BAGUTTA WOOD

мо

The Bagutta cupboard family, with a decisive contemporary character and precious construction details, is available in three versions embracing a wide range of customizations between decorative elements and finishes.

MARK'S & GUNTER\*

BW







Sinuous and elegant, the Levanzo collection – composed from cupboard, sideboard, chest of drawers and night table – has a retrò and sophisticated taste.

#### LEVANZO SIDEBOARDS LOW

Sinuous and elegant, the Levanzo collection – composed from cupboard, sideboard, chest of drawers and night table – has a retrò and sophisticated taste.



MARK'S & GUNTER\*

LZS





# LEVANZO CUPBOARD

Sinuous and elegant, the Levanzo collection – composed from cupboard, sideboard, chest of drawers and night table – has a retrò and sophisticated taste.

#### GARDA SIDEBOARD

The mood is elegant and original: the ribbed profile is its distinctive trait, as are the particularly metal legs that contrast with the larger, more welcoming structure. A hypnotic motif enhancing the beauty of wood and the purity of its essence.



# CINQUETERRE CUPBOARD

The unexpected interplay of joints and infinite modularity make this dual-face model absolutely unique. The Cinqueterre collection is not only a sideboard and emphasizes the qualities of wood making tradition in a contemporary key.

MARK'S & GUNTER®

CQ

# BAGUTTA CIRCLE

The Bagutta cupboard famil