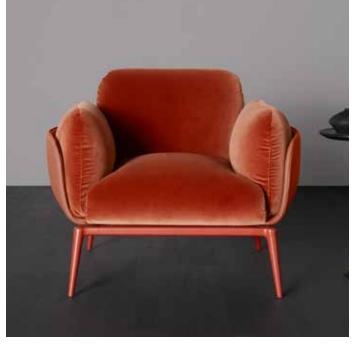

## BORGOGNA TIGHT

Pure visual impact, rounded shapes and harmony embracing you at the first glance. Its rounded and leathercovered base gives the whole structure a sense of fluctuation from the ground, accentuated and brought to its climax by its generous volumes.