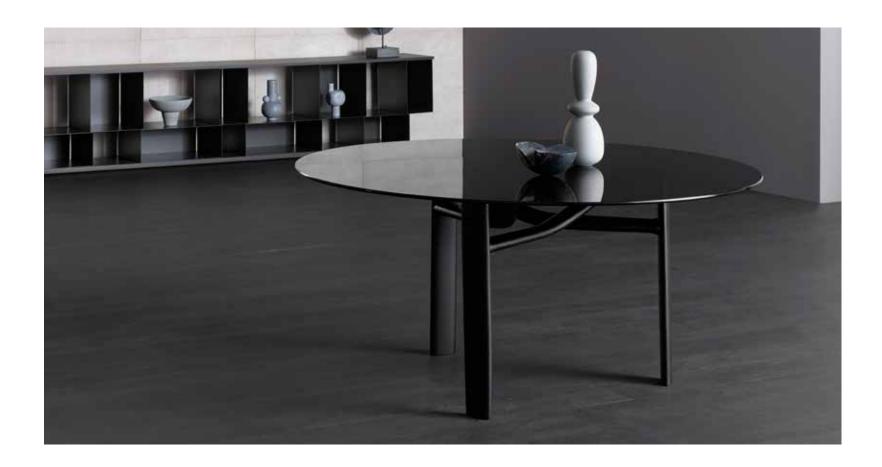

## TABLES

Trastevere Garda Consolle p.50 p.56 Doge Consolle Doge p.51 p.57 Circomassimo Twister p.58 p.51 Portofino NX p.52 p.59 Bolgheri Exilis p.53 p.60 Ponza Desk Vanity p.54 р.60 Alghero Consolle Max p.54 p.61 Spider Ovale Brera Consolle p.55 p.62 Corder Consolle Spider Tondo p.63 p.55

## TWISTER

The sculptural base in massive wood is borne out of an asymmetrical weave of lines that give shape to a solid but dynamic, flexuous but essential. Twister as torsion, then, but also as unexpected outcome: that of the three legs of the table which, as branches moved by the wind, tangle and give life to different geometrical shapes according the point of view.