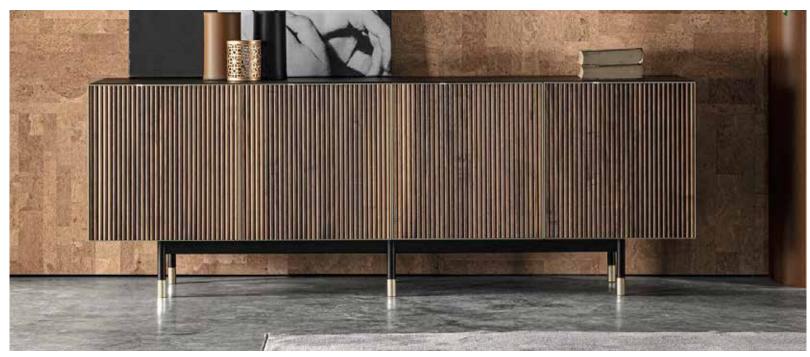

# SIDE/CUPBOARDS

| Lingotto Sideboard       | p.80 | Levanzo Cupboard     | p.86 |
|--------------------------|------|----------------------|------|
| Cicerone Sideboard       | p.81 | Garda Sideboard      | р.86 |
| Garda Small Cupboard     | p.81 | Cinqueterre Cupboard | p.87 |
| Villa Borghese Sideboard | p.82 | Bagutta Circle       | p.88 |
| Laguna Low               | p.82 | Garda Cupboard       | p.89 |
| Moscova Glass            | p.83 | Cinqueterre Comp.    | р.90 |
| Bagutta Wood             | p.83 | Story 8              | p.91 |
| Lingotto Cupboard        | p.84 | Class                | p.92 |
| Levanzo Sideboard        | p.85 | Libra                | p.92 |
| Levanzo Sideboard Low    | p.85 | Mood Drawers         | р.93 |
|                          |      |                      |      |

#### GARDA SIDEBOARD

The mood is elegant and original: the ribbed profile is its distinctive trait, as are the particularly metal legs that contrast with the larger, more welcoming structure. A hypnotic motif enhancing the beauty of wood and the purity of its essence.

### GARDA

The mood is elegant and original: the ribbed profile is its distinctive trait, as are the particularly metal legs that contrast with the larger, more welcoming structure. A hypnotic motif enhancing the beauty of wood and the purity of its essence.