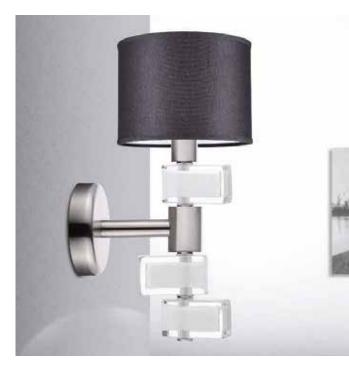

s:

950 S

950 a/11 g/topazio l.30 oro 950 s/42 g/topazio 61 oro

950S2HB61





#### 807 S

Available in the following models:

807 s/50 gr.topazio oro 807 s/50 gr.cristallo nik 805 r/260 g/crist.56 oro 807 a/11 gr.topazio oro

807S2HB5

#### PLANET S

Available in the following models:

planet r/25 cristallo 60 nik planet r/25 topazio 60 nik planet s/ topazio 60 nik planet s/ cristallo 60 nik





#### 901 S

Available in the following models:

901 s/50 bianco d.69 oro 901 s/50 topazio d.69 oro 901 a/11 topazio oro 901 a/11 bianco oro 901 s doppia d.120 h.225

#### 901S2AD69

#### MARIPOSA

Available in the following models:

mariposa s bia/crist.50 nik mariposa s bia/crist.90 nik

#### MARS3DA50

PLAS3AB060



#### BUBBLES

Available in the following models:

bubbles r d.60 multicolor





#### BRICKS P

BRKL3ADPP

Available in the following models:

bricks a bianca shade nero briks p bianca shade nero



BRICKS A

Available in the following models:

bricks a bianca shade nero briks p bianca shade nero

BRKA3ADPP

#### VENEZIANO S8

Available in the following models:

veneziano s/8 blu/oro veneziano a/2 cri.oro

VENSONO08

#### MARK'S & GUNTER®



#### CA' REZZONICO S8

Available in the following models:

ca'rezzonico a/2 cristallo oro paralumi bianco ca'rezzonico s/12 cristallo oro ca'rezzonico s/9 cristallo oro





#### IMPERIALE S12

Available in the following models:

imperiale a/3 cristallo imperiale a/3 topazio imperiale s/12 cristallo imperiale s/8 topazio



CARACALLA S

Available in the following models:

caracalla s/3 gr/ caracalla t/3 gr/bianco oro caracalla