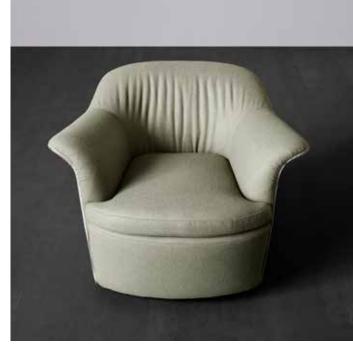

# OPERA HIGH

Continuous and generous lines, extraordinarily rounded. An invitation to let yourself go, taking your seat. Opera is recognizable by its elegant back embroidered with four buttons and its decorative stitching, more or less evident depending on the color combinations you choose.

Continuous and generous lines, extraordinarily rounded. An invitation to let yourself go, taking your seat. Opera is recognizable by its elegant back embroidered with four buttons and its decorative stitching, more or less evident depending on the color combinations you choose.