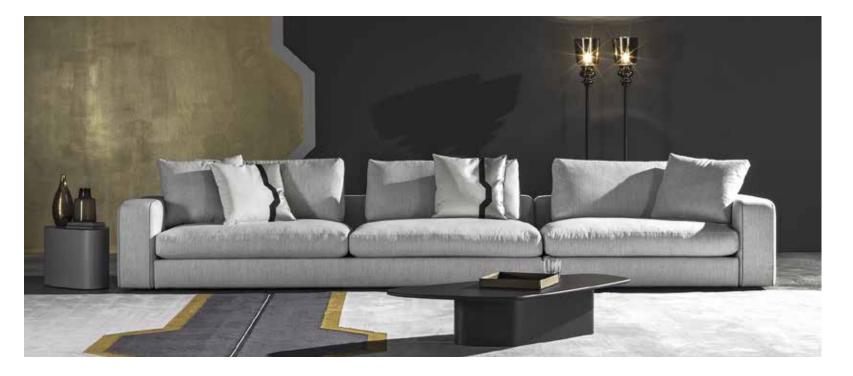

#### GRANTORINO

A masterpiece of pure elegance. Refined and minimal, Grantorino becomes bold and sensual in its Black Edition. With its steel structure and seats with individually pocketed springs, it guarantees an absolute and long-lasting comfort. Its sartorial stitching – visible both on the cushions and on the external structure – can be 100% customized.