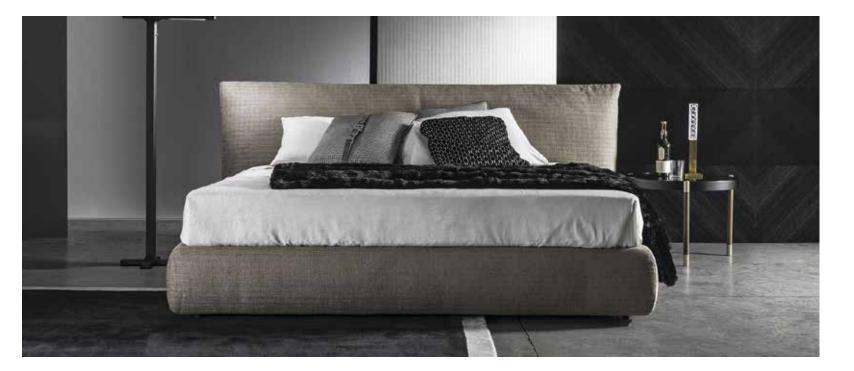

### BEDS

| Borgogna Bed          | p.112 |
|-----------------------|-------|
| Anfiteatro            | p.113 |
| San Marco Low         | p.114 |
| Casanova Bed          | p.115 |
| Corsocomo Bed         | p.115 |
| Ducale Gran Capitonnè | p.116 |
| Ducale Gran Coupè     | p.116 |
| Ducale High           | p.117 |
| Ducale                | p.117 |
| Campomarzio Bed       | p.118 |
| Riomaggiore           | p.119 |
|                       |       |

#### BORGOGNA BED

Borgogna ideally incorporates the concept of insulation by transferring it to the leather island surrounding the bed. Making it elevated, it gives a lovely floating sensation. The idea of relaxation is also amplified thanks to its extraordinary soft lines – just like in its twin sofa.