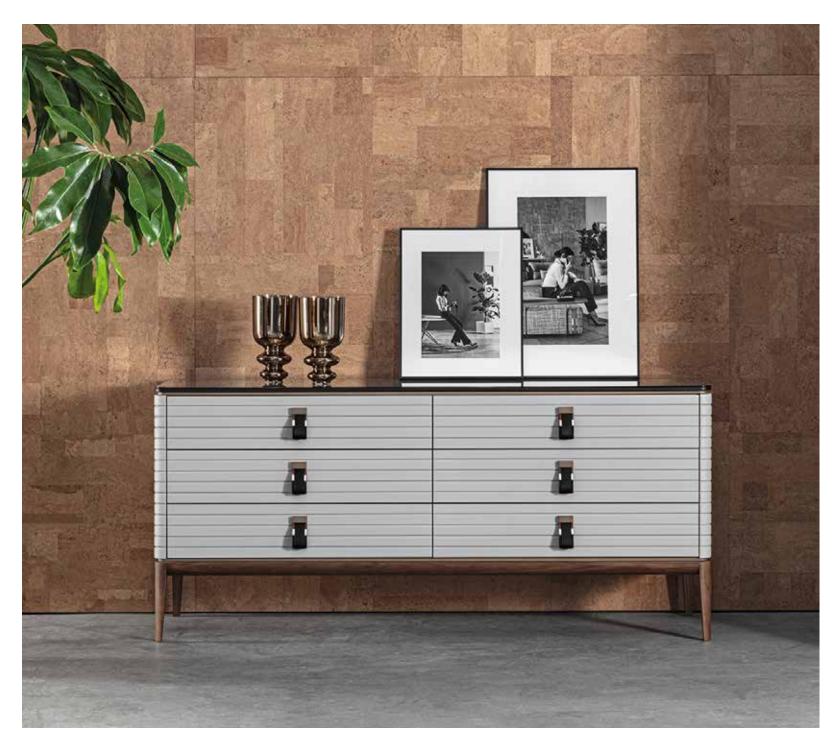

#### GARDA SIDEBOARD

The mood is elegant and original: the ribbed profile is its distinctive trait, as are the particularly metal legs that contrast with the larger, more welcoming structure. A hypnotic motif enhancing the beauty of wood and the purity of its essence.

### GARDA

The mood is elegant and original: the ribbed profile is its distinctive trait, as are the particularly metal legs that contrast with the larger, more welcoming structure. A hypnotic motif enhancing the beauty of wood and the purity of its essence.