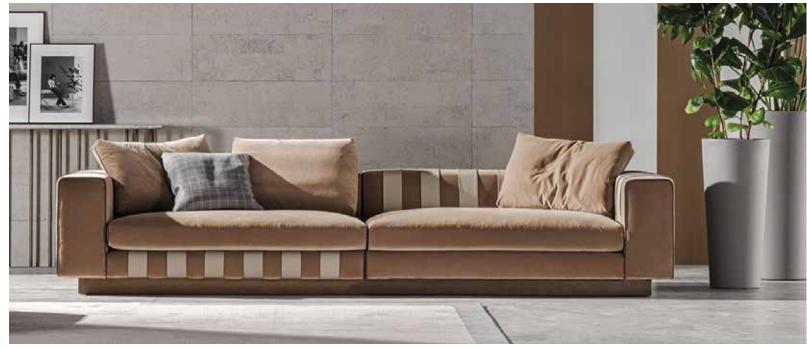

# PANIS

The iconic image of large loaves, a true local cult, becomes a source of inspiration for a line of upholstered furniture with soft and generous shapes that can be declined in all possible configurations. The cuts, which geometrize the enveloping shapes of the collection, recall the cuts made on the Altamura bread dough and which, with leavening, determine its classic shape, tell the essence of the project more immediately.