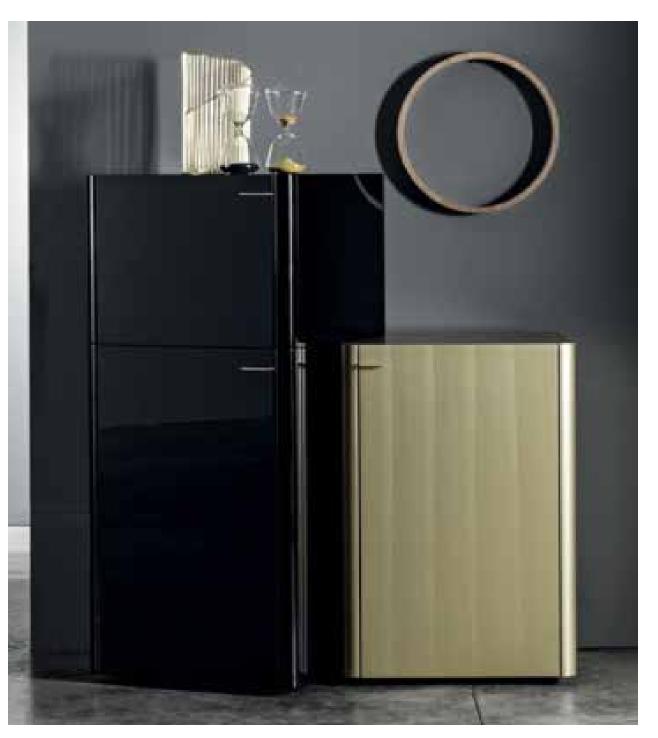

# SIDE/CUPBOARDS

| Lingotto Sideboard       | p.80 | Levanzo Cupboard     | p.86 |
|--------------------------|------|----------------------|------|
| Cicerone Sideboard       | p.81 | Garda Sideboard      | р.86 |
| Garda Small Cupboard     | p.81 | Cinqueterre Cupboard | p.87 |
| Villa Borghese Sideboard | p.82 | Bagutta Circle       | p.88 |
| Laguna Low               | p.82 | Garda Cupboard       | p.89 |
| Moscova Glass            | p.83 | Cinqueterre Comp.    | р.90 |
| Bagutta Wood             | p.83 | Story 8              | p.91 |
| Lingotto Cupboard        | p.84 | Class                | p.92 |
| Levanzo Sideboard        | p.85 | Libra                | p.92 |
| Levanzo Sideboard Low    | p.85 | Mood Drawers         | р.93 |
|                          |      |                      |      |

#### MOSCOVA GLASS

Moscova is a collection of sideboards whose main features are multi-functionality and extreme versatility. The expressiveness and solidity of the materials become characteristic in Moscova: a vintage sideboard available with four or three doors.

#### BAGUTTA WOOD

мо

The Bagutta cupboard family, with a decisive contemporary character and precious construction details, is available in three versions embracing a wide range of customizations between decorative elements and finishes.

# BAGUTTA CIRCLE

The Bagutta cupboard family, with a decisive contemporary character and precious construction details, is available in three versions embracing a wide range of customizations between decorative elements and finishes.