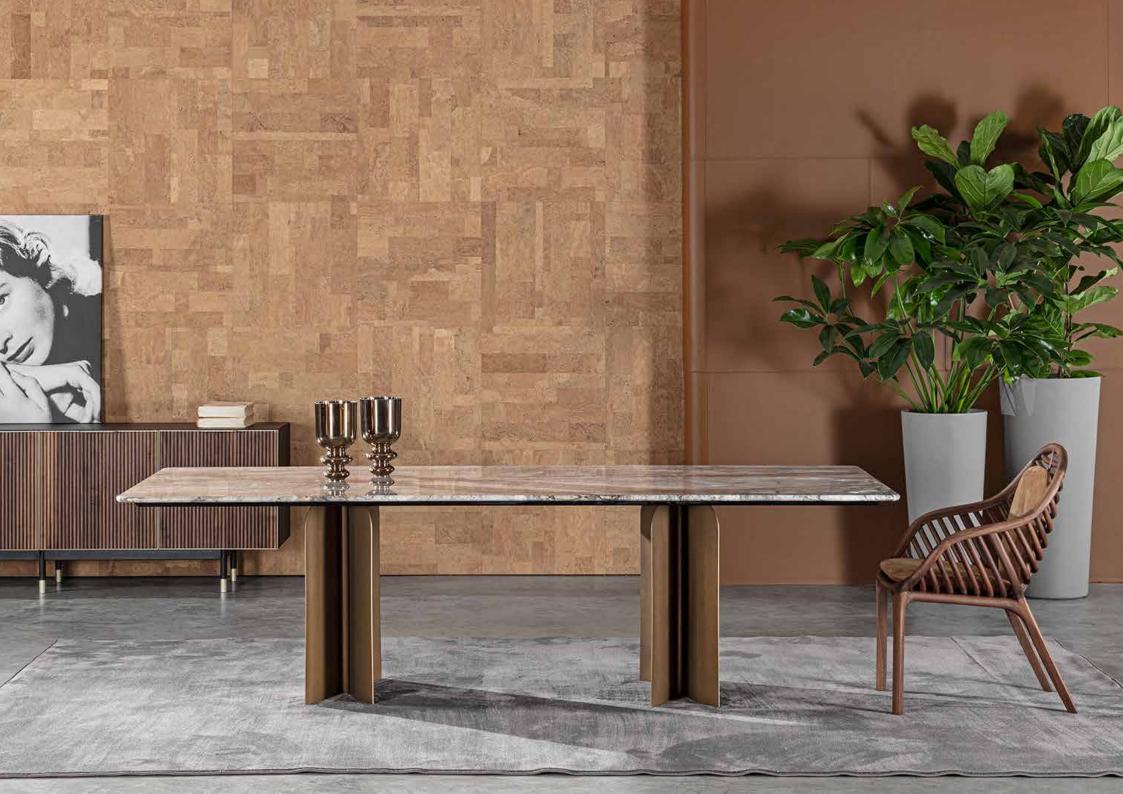

## TABLES

Trastevere Garda Consolle p.50 p.56 Doge Consolle Doge p.51 p.57 Circomassimo Twister p.58 p.51 Portofino NX p.52 p.59 Bolgheri Exilis p.53 p.60 Ponza Desk Vanity p.54 р.60 Alghero Consolle Max p.54 p.61 Spider Ovale Brera Consolle p.55 p.62 Corder Consolle Spider Tondo p.63 p.55

# PORTOFINO

The Portofino rectangular table is the elegant result of melting in contemporary interior design: marble – wood – metal brass effects.