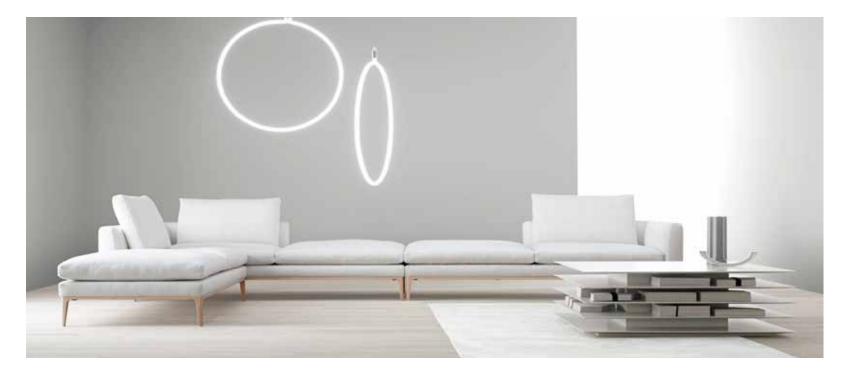

Charm of the '50s plus delicate and harmonious lines, for an elegance that from minimal becomes refined. A real throwback for all nostalgics and lovers of the best style icons.



Maharen

LSG



#### LAPIS

Lapis is a living organism, ceaselessly transforming in its volumes, in the space and in the materials – molded and smoothed by the passing of time – emerging spontaneously from archaic cobblestones.



# LEONARD

Leonard is a seating system created by the aggregation of geometric volumes defined by an elegant silhouette. A continuous line draws the profile of the seats, backrests and padded armrests that welcome soft and fluffy cushions. A precise concept that translates into a linear and timeless design and places Leonard in perfect balance between classicism and contemporaneity.





# DAVIS

Thanks to a refined game of joints and combinations, Davis renews the living area focusing everything on volumes and geometries. An unmistakable softness, capable of transmitting warmth and at the same time a widespread sense of peace.

MARK'S & GUNTER\*

DV

## NEW LINK

A new connection between the soft, enveloping shapes of the padding and the rigid, angular metal structure, deliberately left in view in the side elevation. New Link builds its own harmony through a design made of contrasts.



# TAU

Born from the experience and observation of the oriental lifestyle. The last letter of the Greek alphabet, but also a symbol rich in religious and spiritual meanings, Tau was born from the experience and observation of the oriental lifestyle: "if we sit on the ground, the sky wi