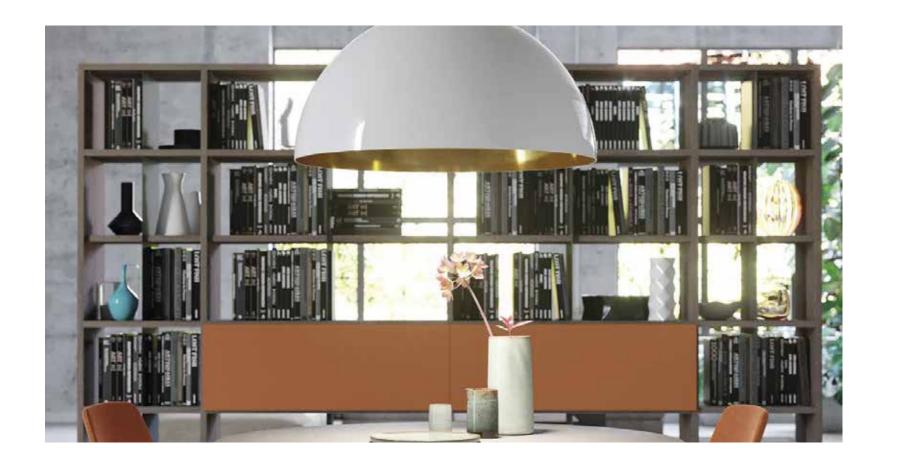

# **BOOK CASES**

| Viareggio    | p.104 |
|--------------|-------|
| Macchiavelli | p.105 |
| Parere       | p.106 |
| Eresia       | p.107 |
| Library      | p.109 |

#### VIAREGGIO

Light, eclectic and adaptable. It interprets the functional needs of contemporary spaces, endowing them with character and charm through its many material and colour personalisations.