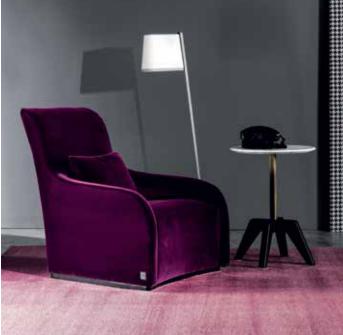

#### POSITANO

The formal and comfortable seat is perfect for the living room and for the lounge. Both its shape and its small design treats, like the feet in gold finishing that makes it a small masterpiece of living, with a story to tell.