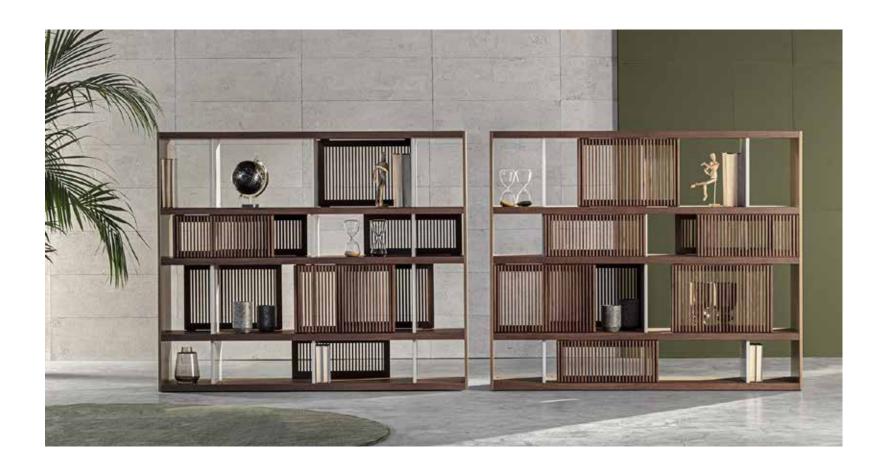

# **BOOK CASES**

| Viareggio    | p.104 |
|--------------|-------|
| Macchiavelli | p.105 |
| Parere       | p.106 |
| Eresia       | p.107 |
| Library      | p.109 |

#### VIAREGGIO

Light, eclectic and adaptable. It interprets the functional needs of contemporary spaces, endowing them with character and charm through its many material and colour personalisations.