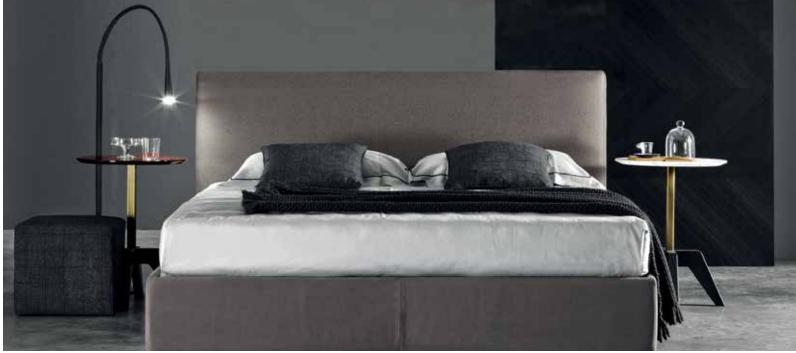

#### BORGOGNA BED

Borgogna ideally incorporates the concept of insulation by transferring it to the leather island surrounding the bed. Making it elevated, it gives a lovely floating sensation. The idea of relaxation is also amplified thanks to its extraordinary soft lines – just like in its twin sofa.