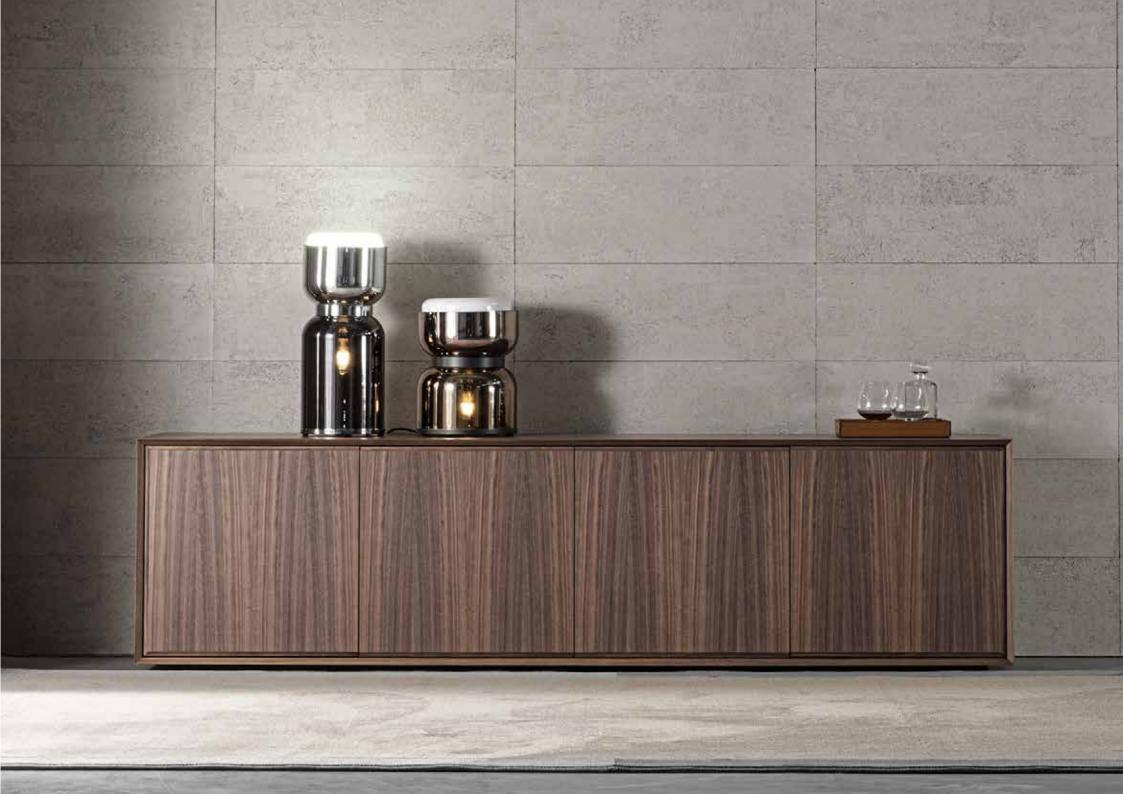

# SIDE/CUPBOARDS

| Lingotto Sideboard       | p.80 | Levanzo Cupboard     | p.86 |
|--------------------------|------|----------------------|------|
| Cicerone Sideboard       | p.81 | Garda Sideboard      | р.86 |
| Garda Small Cupboard     | p.81 | Cinqueterre Cupboard | p.87 |
| Villa Borghese Sideboard | p.82 | Bagutta Circle       | p.88 |
| Laguna Low               | p.82 | Garda Cupboard       | p.89 |
| Moscova Glass            | p.83 | Cinqueterre Comp.    | р.90 |
| Bagutta Wood             | p.83 | Story 8              | p.91 |
| Lingotto Cupboard        | p.84 | Class                | p.92 |
| Levanzo Sideboard        | p.85 | Libra                | p.92 |
| Levanzo Sideboard Low    | p.85 | Mood Drawers         | р.93 |
|                          |      |                      |      |

# LINGOTTO SIDEBOARD

Lingotto is a collection of dual face storage units with a unique personality, unconventional and elegant, real jewels capable of imposing their beauty and making it the protagonist of any project.