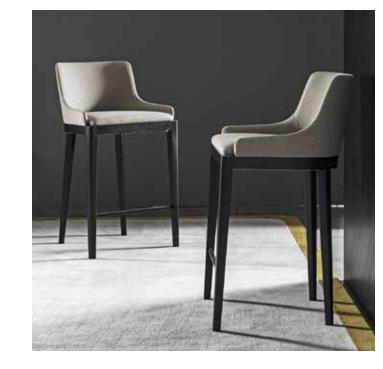

# ELBA

Elba is a seat with an elegant and refined mood. The material contrast is original, in metal for the fixed version and in open pore ash for the swivel version, and the leather or fabric covering of the seat and backrest.

Elba is a seat with an elegant and refined mood. The material contrast is original, in metal for the fixed version and in open pore ash for the swivel version, and the leather or fabric covering of the seat and backrest.