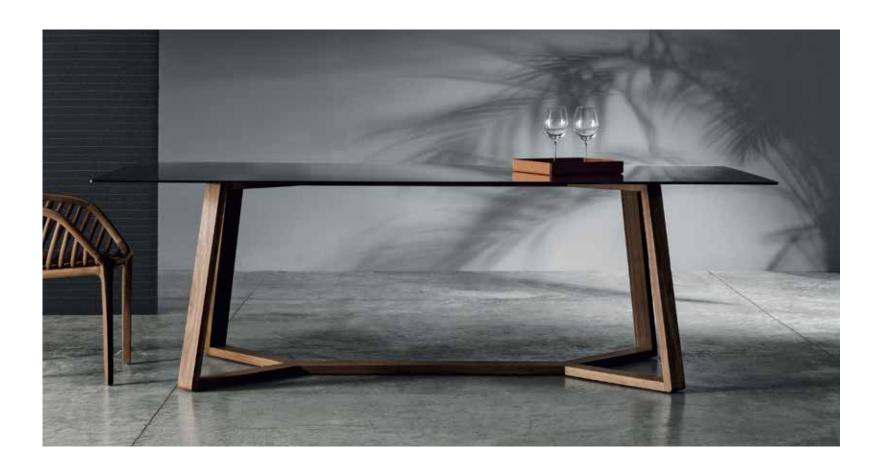

## TABLES

Trastevere Garda Consolle p.50 p.56 Doge Consolle Doge p.51 p.57 Circomassimo Twister p.58 p.51 Portofino NX p.52 p.59 Bolgheri Exilis p.53 p.60 Ponza Desk Vanity p.54 р.60 Alghero Consolle Max p.54 p.61 Spider Ovale Brera Consolle p.55 p.62 Corder Consolle Spider Tondo p.63 p.55

# EXILIS

Exilis, Latin for light, impalpable, but also "exigere", latin for measuring, carefully pondering. Frailty and strength, lightness and sturdiness: these are the borders within which Exilis tables exist, with their essential lines, the slight thickness of the slabs that test to the limit the potentiality of the materials.