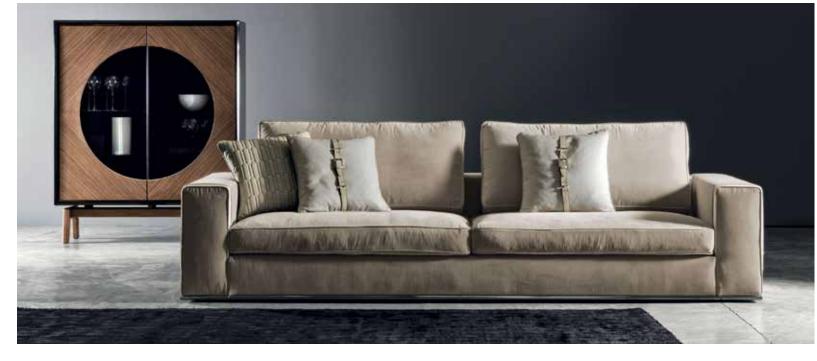

#### ACCADEMIA HIGH

Comfort rhymes with customization brought to its climax in Accademia High, whose defined and precise profile, from traditional sofa can adapt to the one of a chaise-longue to offer you fantastic relaxation moments. Slim and comfy in the rigour of its forms, Accademia High is a sofa that does not give up the comfort of its seats.

#### ACCADEMIA LOW

Comfort rhymes with customization brought to its climax in Accademia Low, whose defined and precise profile, from traditional sofa can adapt to the one of a chaise-longue to offer you fantastic relaxation moments. Slim and comfy in the rigour of its forms, Accademia Low is a sofa that does not give up the comfort of its seats.