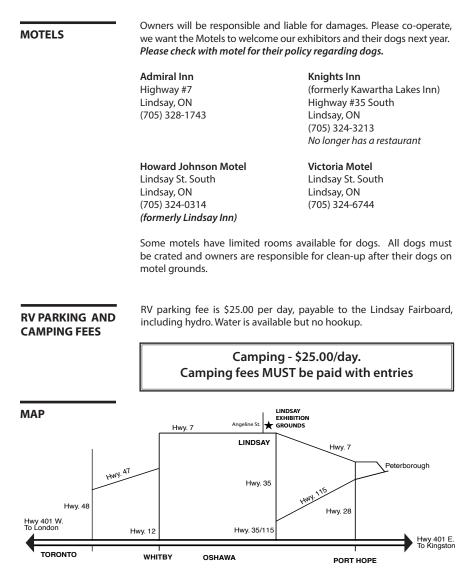

### LINDSAY EXHIBITION GROUNDS THE COMMONWELL MUTUAL INSURANCE BUILDING 354 Angeline Street South Lindsay, Ontario

These Shows Held Under The Canadian Kennel Club Rules Unbenched – Indoors

BOOSTER SHOW CAIRN TERRIER CLUB OF CANADA Saturday, April 27, 2019 - Show #2