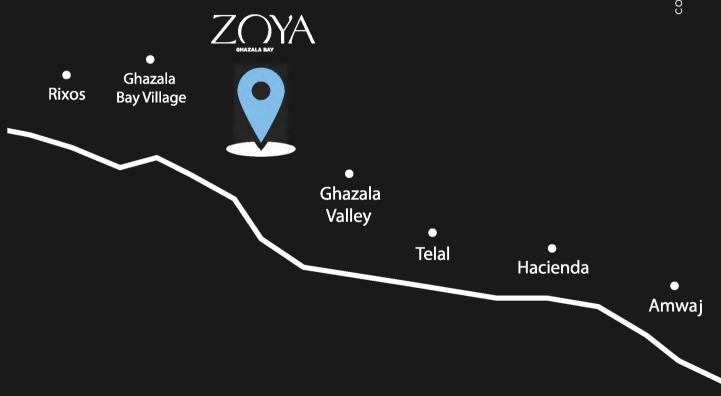

# Intriguing Location

Zoya lies at the strategic Ghazala Bay destination, on the 142 km Alex to Matrouh Road. Ghazala Bay's pristine coastline is a pleasant 3-hour drive from Cairo. A prime location bustling with life between Telal and Ghazala Bay Rixos projects.