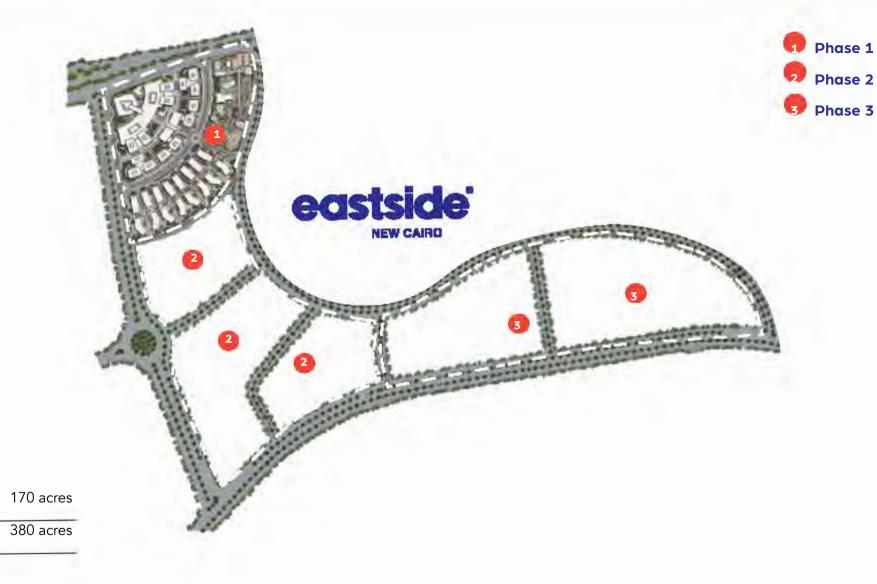

#### The Unstoppable Destination

A Commercial Project With a Different kind of Energy

On a dynamic intersection between Mohamed Naguib Axis & Youssef Al Sebai

For those fueled by an unmatched desire to take action, their energy knows no bounds - it becomes an unstoppable force. LMD's Eastside is the catalyst that ignites this energy and maintains its flow through 170 acres of interconnected structures designed to promote infinite dynamic growth. As this cycle continues to evolve, it forms a glowing sphere that absorbs the power of its surroundings and propels it toward its people's ultimate goals.

Eastside is a masterpiece of energy, where its four components work in perfect harmony, creating a seamless flow that powers every single building. The Business Court feeds into Health and Wellness, which in turn fuels Sports and Lifestyle. Finally, the energy flows back into the Shopping and Dining to complete a circuit of vitality that keeps the energy alive and thriving.

# Intriguing Location

The dynamic intersection between Mohamed Naguib Axis and Youssef Al Sebai boosts Eastside's energy from every direction. Thanks to its one-of-akind prime location, at the core of New Cairo, with easy access to the East of Cairo, it stands as the true definition of ultimate accessibility. From afar, the green power radiates a special charm, privately enjoying direct access from Suez Road and proximity to the AUC and the airport.