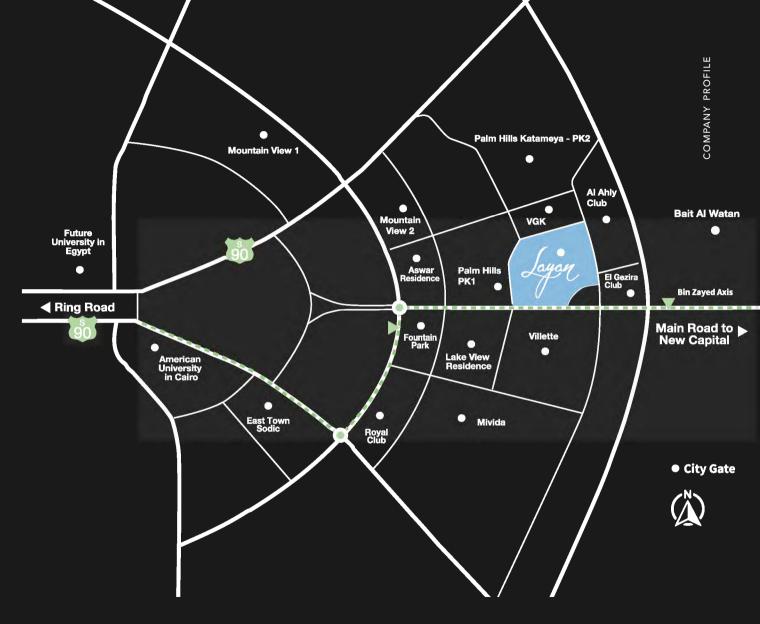

# Intriguing Location

Quietly nestled in the beating destination of New Cairo, just a few steps away from Platinum Club, Layan is strategically located in New Cairo's Golden Square.

The premium neighborhood in New Cairo is neighbored by top-grade developers & lively institutions in every direction. Layan also lies at the entrance of the New Administrative Capital, accessible from Bin Zayed's Axis.

| Total Land Area | 942,918 m <sup>2</sup> |
|-----------------|------------------------|
| Number of Units | 1200                   |