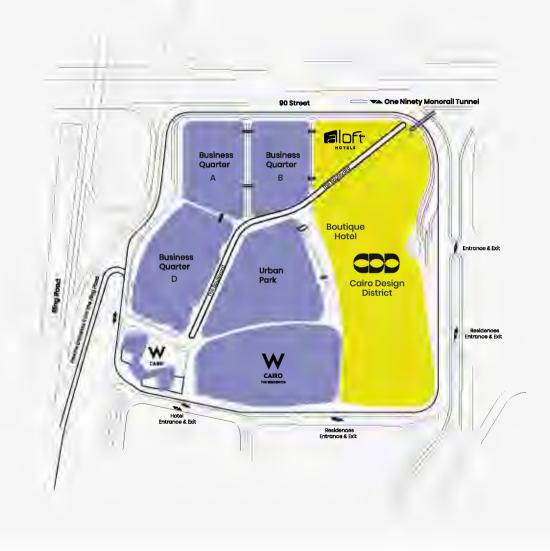

#### Located directly on 90 street in New Cairo

Expertly master-planned by leading SOM, the mixed-use development melds the best in branded residences with a lush Urban Park, a cutting-edge Business Quarter, and a select melange of retail luxuries and world-class dining for non-stop entertainment.

One Ninety fuels accelerated productivity in a cuttingedge Business Quarter, spread out on three interconnected quarters to encompass administrative complexes and toparade office spaces. The mixed-use development radiates a cosmopolitan flare, inviting all corners of the world into a thriving context with Africa's first W Residences Cairo, W Cairo hotel, and Aloft hotel.

Enchanting experiences await, from shopping sprees to artisanal dining and world-class entertainment at Cairo Design District and The Boulevard.

Cairo Design District is a global idea featured for the first time in Cairo by LMD in reference to Dubai, London, and Miami. The latest project proposes an entire precinct dedicated to the passion of design in multiple & diverse sectors. The only place dedicated to design in Cairo.

# Intriguing Location

One Ninety enjoys an unrivaled location at the intersection of 90 street and Ring Road to introduce an innovative outlook on accessibility.

The mixed-use destination boasts six main entrance to ensure zero congestion - including a private one on the Ring Road-while lying minutes away from the central monorail station with its tunnel for hasslefree access.

#### W RESIDENCES CAIRO

- 1. W Cairo hotel
- 2. W Cairo hotel Drop Off
- 3. W Cairo hotel Events Drop Off
- 4. W Residences Cairo Gate
- 5. W Residences Cairo Drop Off
- 6. Parking Entrances
- 7. Club House Roof Top Pavilion
- 8. Club House
- 9. W Residences Cairo Pool
- 10. Play Area
- 11. Amenity Gardens
- 12. Running Track
- 13. Landscape

# Intriguing Location

Living at One Ninety translates to vitality flaring from every direction, whether within the mixed-use development or outside your intimate world.

Sketched at the meeting point between Ring Road and 90 Street, One Ninety boasts six entrances for an uninterrupted stream of creativity. With its private gate, located directly on the Ring Road, Cairo Design District welcomes all global & local innovators with open arms.

The monorail station on 90 Street, One Ninety, has a tube leading right into the development to grant its community access to all the exclusive "first times" happening in One Ninety.