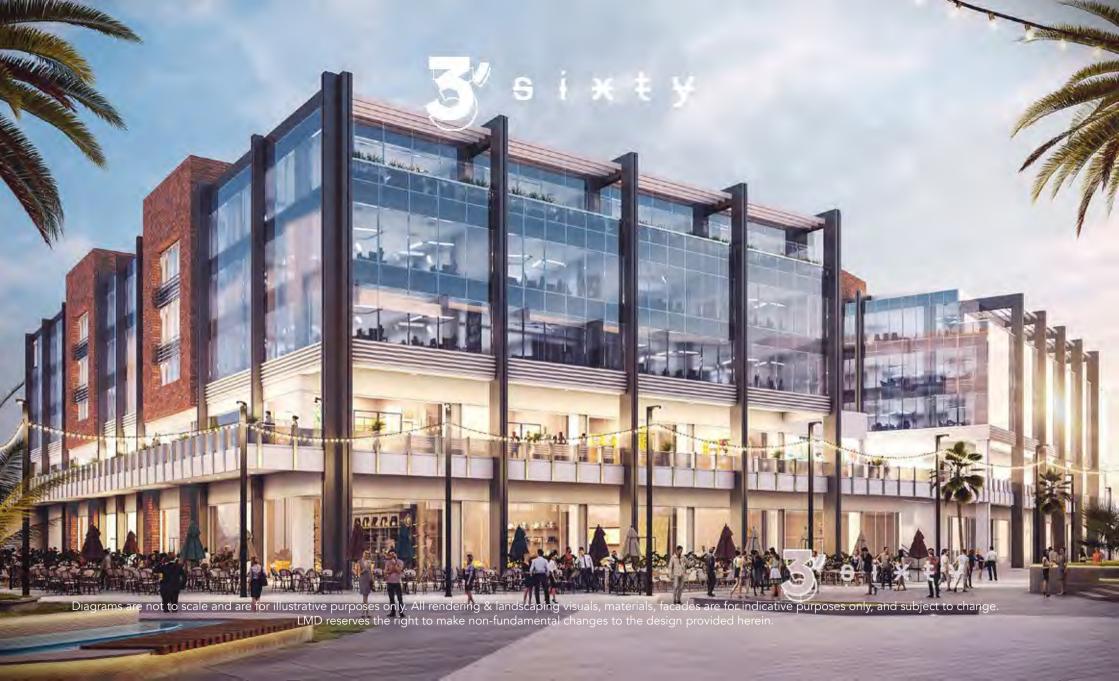

3'SIXTY

The Circle of Life

Commercial & Leisure Mix (Offices, Clinics, Retail)

Reviving New Cairo's Golden Square

Masterplanned by world-leading design firm Gensler in collaboration with global retail consultant JLL, 3'Sixty is a kaleidoscopic world.

Combining the best in retail with top-grade office spaces and clinics elevated on varied site levels. 3'Sixty offers contemporary building complexes comprised of cuttingedge polyclinics, medical centers, and an inspiring office park that captures the best in function and form.

At the heart of the project is a retail zone with a multitude of dining options, exquisite cafés complemented with spacious parking, from art and music galleries, daycare centers, beauty salons, and a cutting-edge gym to an abundant variety of shops, an entertainment center, supermarket, and a cinema complex.

# Intriguing Location

3'Sixty boasts a strategic location on Bin Zayed's Axis and is ideally situated at the Fifth Settlement's Golden Square to provide direct access to both the New Capital and New Cairo.

The iconic development has three entrances for a hassle-free experience, accessible from vital areas within the city.

| Total Land Area     | 55,203 m <sup>2</sup> |  |
|---------------------|-----------------------|--|
| Total Built up Area | 153,642 m²            |  |
| Outdoor Area        | 70%                   |  |