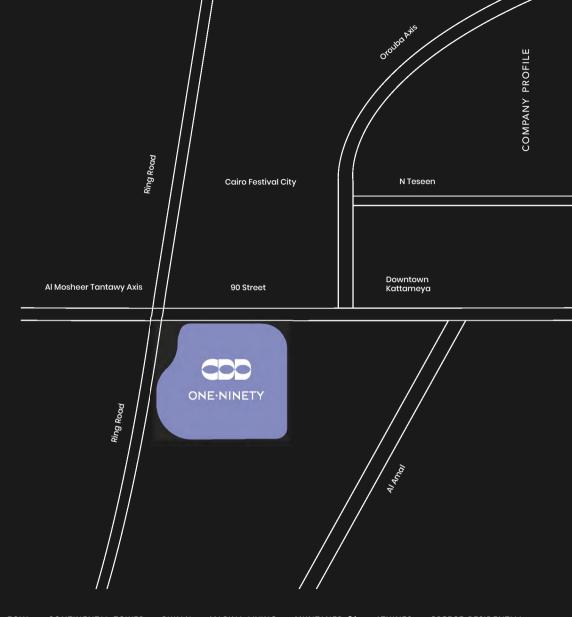

# Intriguing Location

One Ninety enjoys an unrivaled location at the intersection of 90 street and Ring Road to introduce an innovative outlook on accessibility.

The mixed-use destination boasts six main entrance to ensure zero congestion - including a private one on the Ring Road-while lying minutes away from the central monorail station with its tunnel for hasslefree access.

# Intriguing Location

Living at One Ninety translates to vitality flaring from every direction, whether within the mixed-use development or outside your intimate world.

Sketched at the meeting point between Ring Road and 90 Street, One Ninety boasts six entrances for an uninterrupted stream of creativity. With its private gate, located directly on the Ring Road, Cairo Design District welcomes all global & local innovators with open arms.