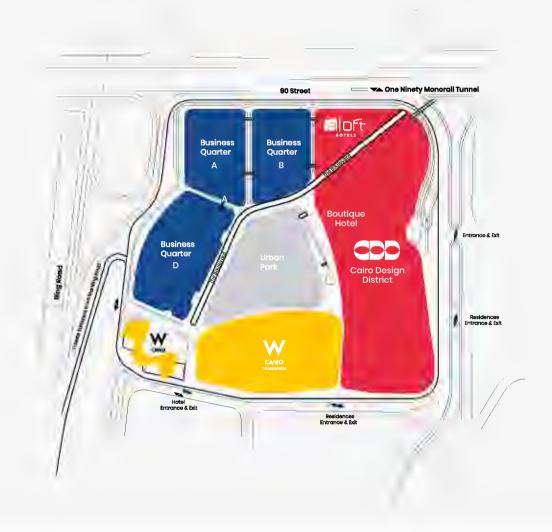

#### Located directly on 90 street in New Cairo

Expertly master-planned by leading SOM, the mixed-use development melds the best in branded residences with a lush Urban Park, a cutting-edge Business Quarter, and a select melange of retail luxuries and world-class dining for non-stop entertainment.

One Ninety fuels accelerated productivity in a cuttingedge Business Quarter, spread out on three interconnected quarters to encompass administrative complexes and toparade office spaces. The mixed-use development radiates a cosmopolitan flare, inviting all corners of the world into a thriving context with Africa's first W Residences Cairo, W Cairo hotel, and Aloft hotel.

Enchanting experiences await, from shopping sprees to artisanal dining and world-class entertainment at Cairo Design District and The Boulevard.

Cairo Design District is a global idea featured for the first time in Cairo by LMD in reference to Dubai, London, and Miami. The latest project proposes an entire precinct dedicated to the passion of design in multiple & diverse sectors. The only place dedicated to design in Cairo.

#### ONE NINETY

| Total Land Area       | 344,315 m <sup>2</sup> |
|-----------------------|------------------------|
| Total Built Up Area   | 460,766 m²             |
| Business Quarter      | 66,242 m²              |
| W Residences Cairo    | 42,545 m²              |
| W Cairo               | 15,616 m²              |
| Urban Park            | 34,553 m²              |
| Cairo Design District | 199,000 m²             |
| The Boulevard         | 598.8 m                |
| Aloft Hotel           | 22,000 m²              |
|                       |                        |