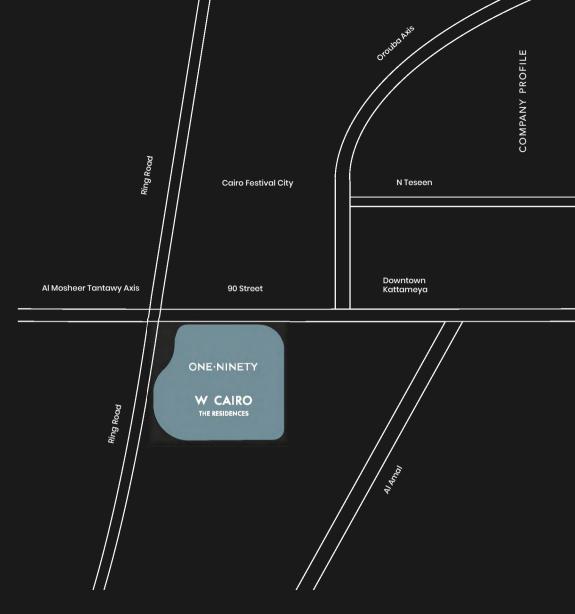

# Intriguing Location

One Ninety enjoys an unrivaled location at the intersection of 90 street and Ring Road to introduce an innovative outlook on accessibility.

The mixed-use destination boasts six main entrance to ensure zero congestion - including a private one on the Ring Road-while lying minutes away from the central monorail station with its tunnel for hasslefree access.

# Intriguing Location

W Residences Cairo lies at the center stage of New Cairo in an exclusive location, captured by One Ninety's premium spot at the meeting point between 90 street and the Ring Road.

The lifestyle destination is easily accessible from all vital highways in Cairo while offering direct access through the central monorail station and One Ninety's private tunnel.

# Intriguing Location

Living at One Ninety translates to vitality flaring from every direction, whether within the mixed-use development or outside your intimate world.

Sketched at the meeting point between Ring Road and 90 Street, One Ninety boasts six entrances for an uninterrupted stream of creativity. With its private gate, located directly on the Ring Road, Cairo Design District welcomes all global & local innovators with open arms.