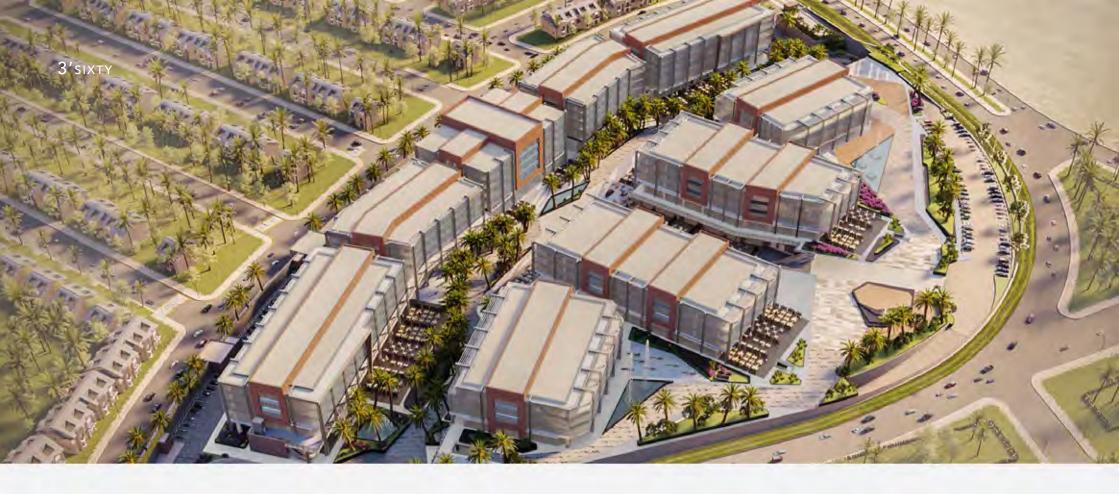

3'SIXTY

The Circle of Life

Commercial & Leisure Mix (Offices, Clinics, Retail)

Reviving New Cairo's Golden Square

Masterplanned by world-leading design firm Gensler in collaboration with global retail consultant JLL, 3'Sixty is a kaleidoscopic world.

Combining the best in retail with top-grade office spaces and clinics elevated on varied site levels. 3'Sixty offers contemporary building complexes comprised of cuttingedge polyclinics, medical centers, and an inspiring office park that captures the best in function and form.

At the heart of the project is a retail zone with a multitude of dining options, exquisite cafés complemented with spacious parking, from art and music galleries, daycare centers, beauty salons, and a cutting-edge gym to an abundant variety of shops, an entertainment center, supermarket, and a cinema complex.