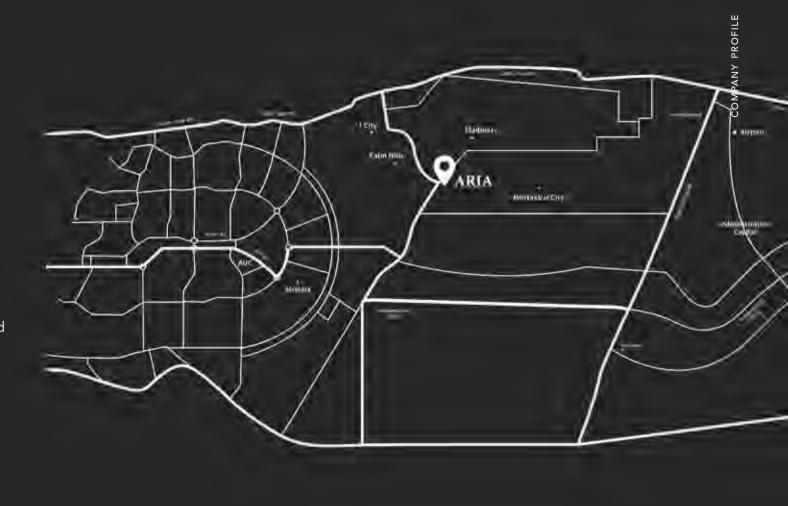

# Intriguing Location

Aria enjoys a prudent location at the extension of New Cairo in Mostakbal City. A strategic location. Near the American University and the Middle Ring Road. It lies only five minutes away from Suez Road with direct access to Madinaty and the neighboring New Administrative Capital.