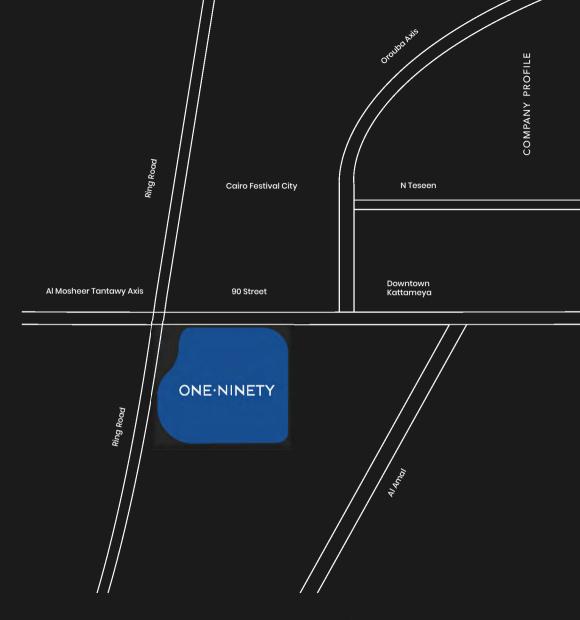

#### The Well-Connected Address

A Comprehensive Mixed-used Vision

#### Located directly on 90 street in New Cairo

Expertly master-planned by leading SOM, the mixed-use development melds the best in branded residences with a lush Urban Park, a cutting-edge Business Quarter, and a select melange of retail luxuries and world-class dining for non-stop entertainment.

# Intriguing Location

One Ninety enjoys an unrivaled location at the intersection of 90 street and Ring Road to introduce an innovative outlook on accessibility.

The mixed-use destination boasts six main entrance to ensure zero congestion - including a private one on the Ring Road-while lying minutes away from the central monorail station with its tunnel for hasslefree access.