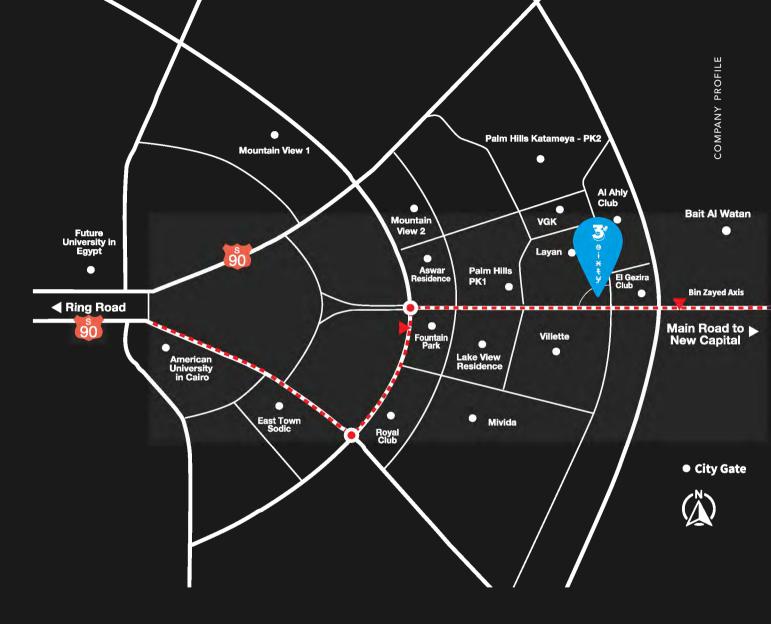

# Intriguing Location

3'Sixty boasts a strategic location on Bin Zayed's Axis and is ideally situated at the Fifth Settlement's Golden Square to provide direct access to both the New Capital and New Cairo.

The iconic development has three entrances for a hassle-free experience, accessible from vital areas within the city.

| Total Land Area     | 55,203 m <sup>2</sup> |  |
|---------------------|-----------------------|--|
| Total Built up Area | 153,642 m²            |  |
| Outdoor Area        | 70%                   |  |