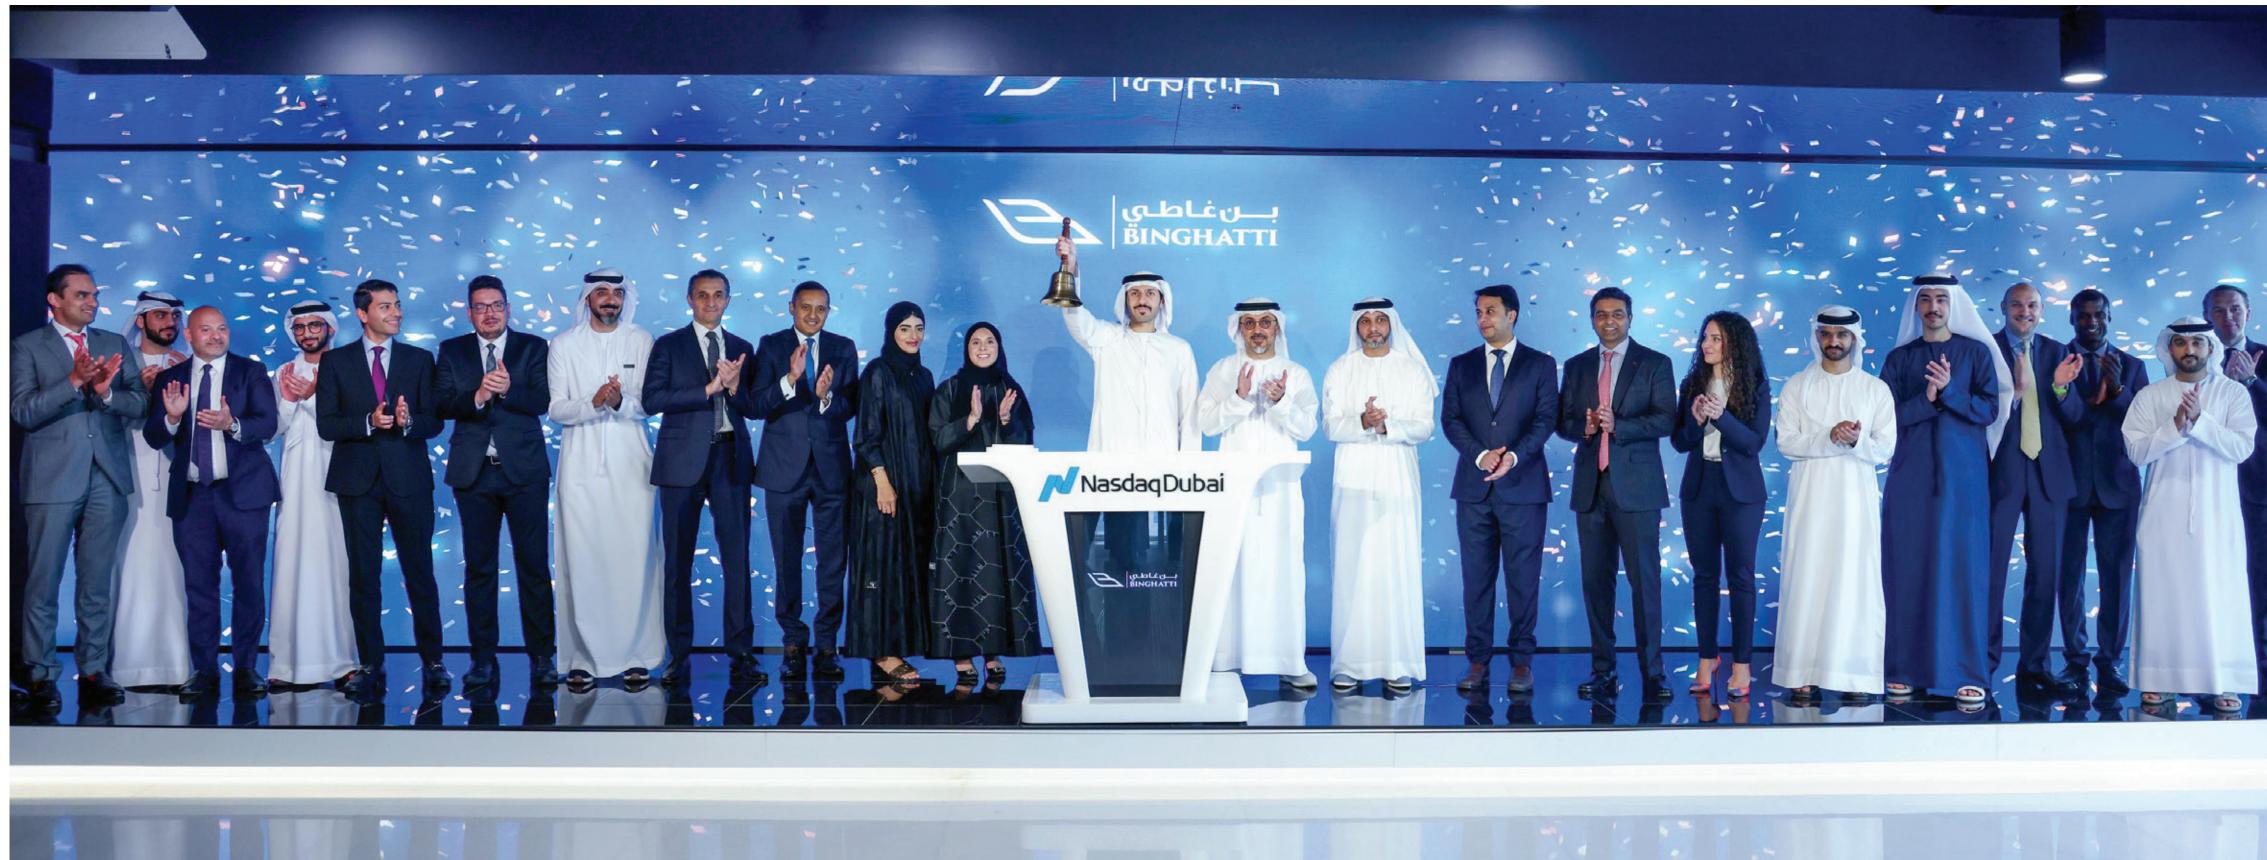

# Sukuk listing on Nasdaq Dubai

The bell-ringing ceremony at Nasdaq Dubai commemorates the commencement of trading for Binghatti's 200% oversubscribed debut Sukuk offering, later tapping the issuance with oversubscription reaching 420%.