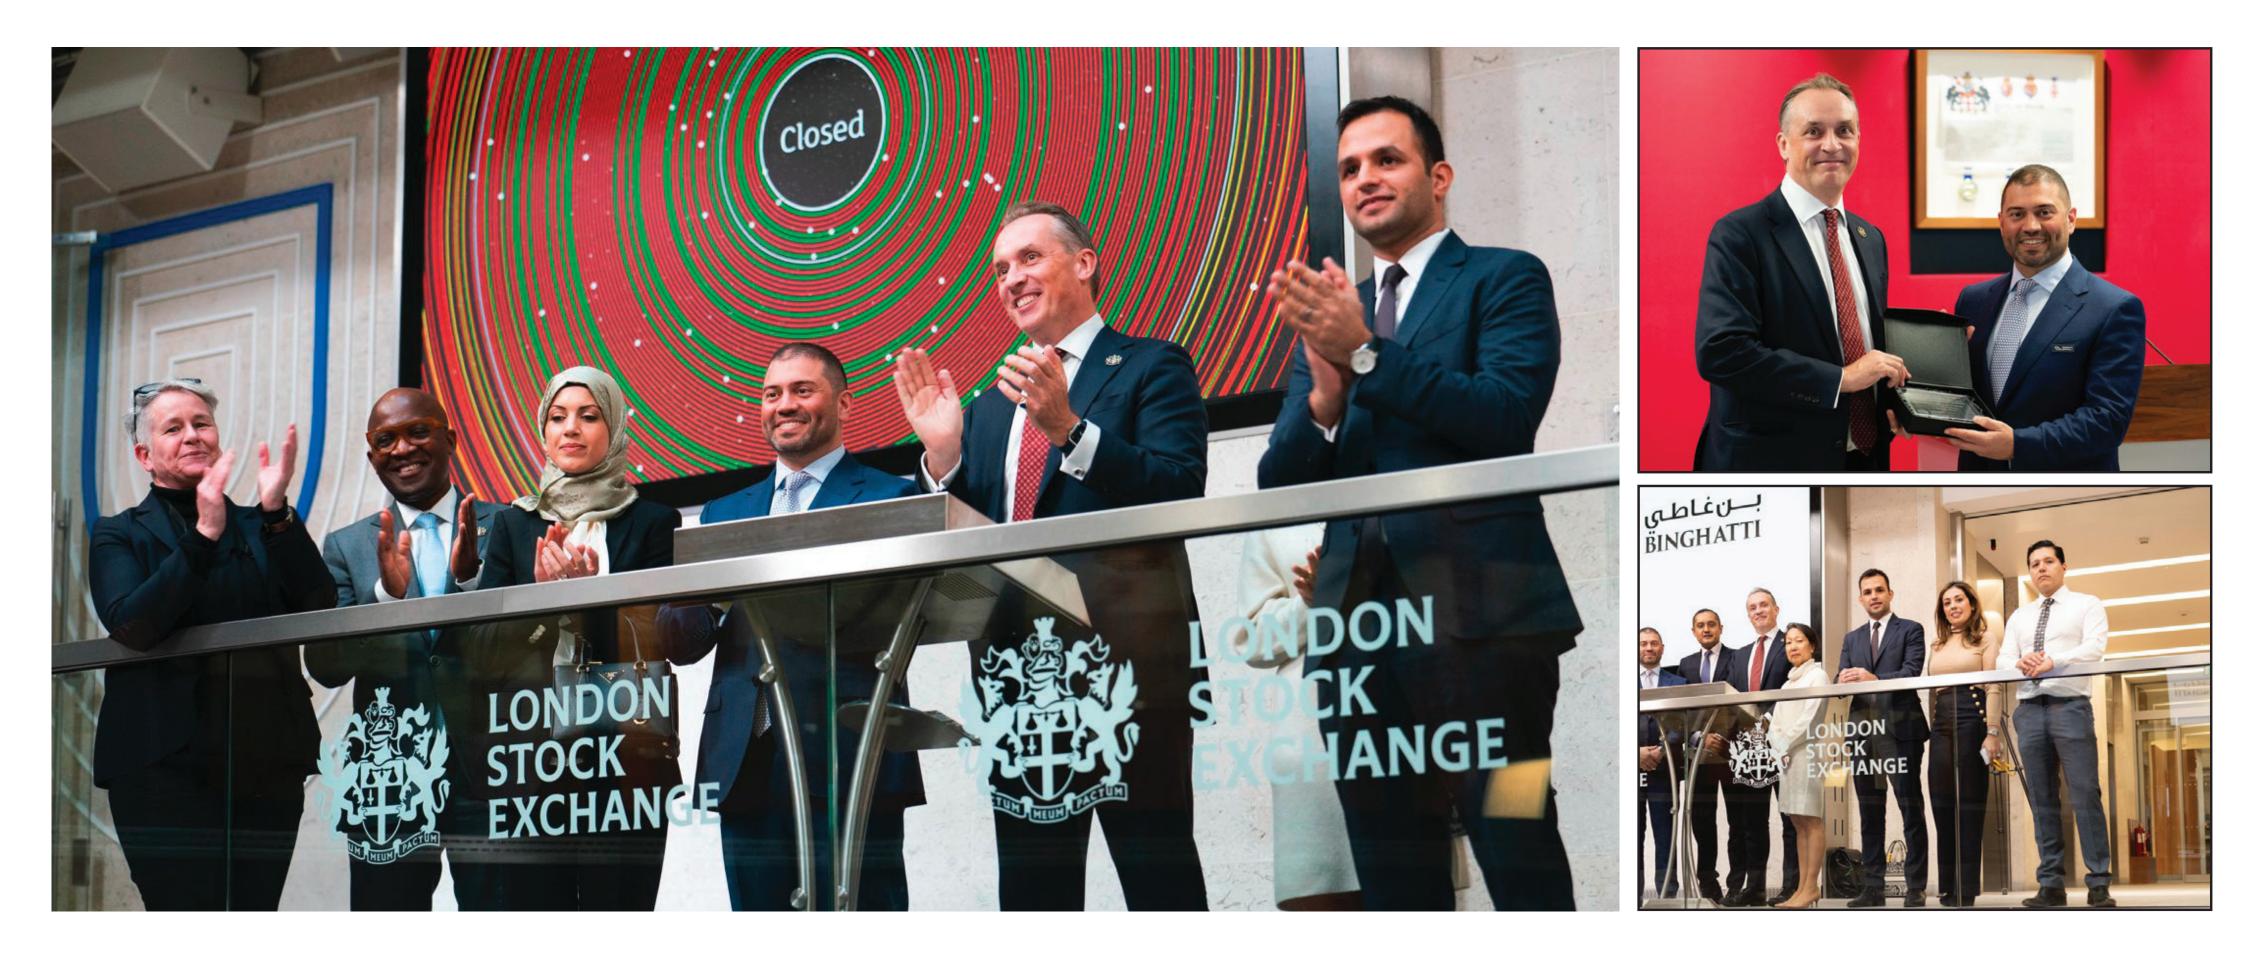

# Sukuk Listing on London Stock Exchange

Binghatti rang the bell at the London Stock Exchange to mark the inauguration of trading for Binghatti's 200% oversubscribed Sukuk offering.

TWO VISIONARY LEADERS COLLABORATING TO CRAFT AN ARCHITECTURAL MASTERPIECE.