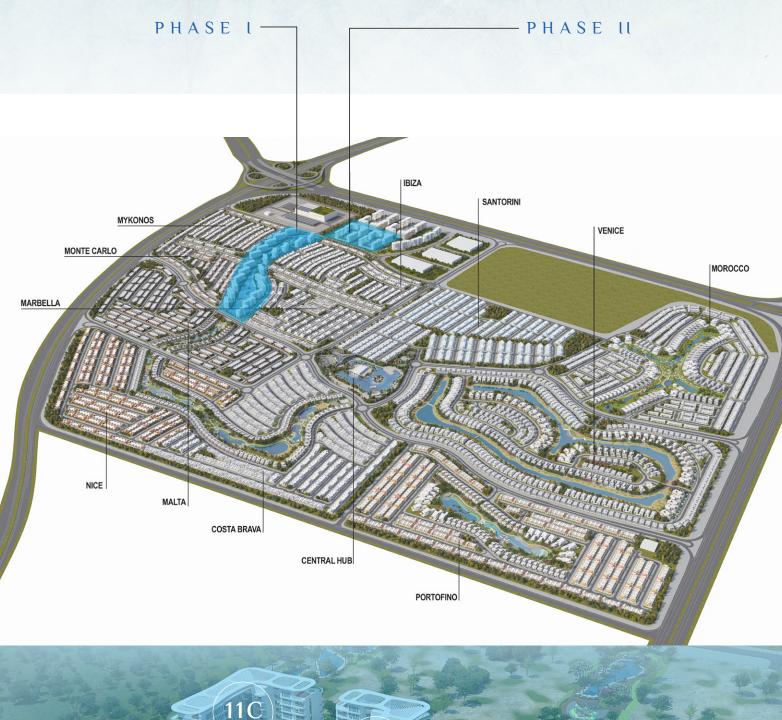

# CLUSTER PLAN







### SPORTS AND LEISURE HOTELS

THE LUXURY OF LOCATION

#### Dubai Polo & Equestrian Club – 10 minutes Dubai Autodrome – 12 minutes

- The Plantation Equestrian and Polo Club 11 minutes
- Miracle Garden 13 minutes
- Dubai International Stadium 14 minutes Global Village – 14 minutes
- IMG World 14 minutes
- Hamdan Sports Complex 15 minutes
- **MALLS**
- First Avenue Mall 11 minutes City Centre Me'aisem – 14 minutes
- Mall of the Emirates 24 minutes
- **HOSPITALS**

Aster Medical Centre – 9 minutes

- Mediclinic Parkview Hospital 12 minutes NMC Royal Hospital – 19 minutes

## Park Inn by Radisson - 10 minutes

- Studio One Hotel 9 minutes Five Hotel Jumeirah Village Circle – 19 minutes
- - AIRPORT

## 1 Al Maktoum International Airport – 28 minutes

**SCHOOLS** 

#### Jebel Ali School – 5