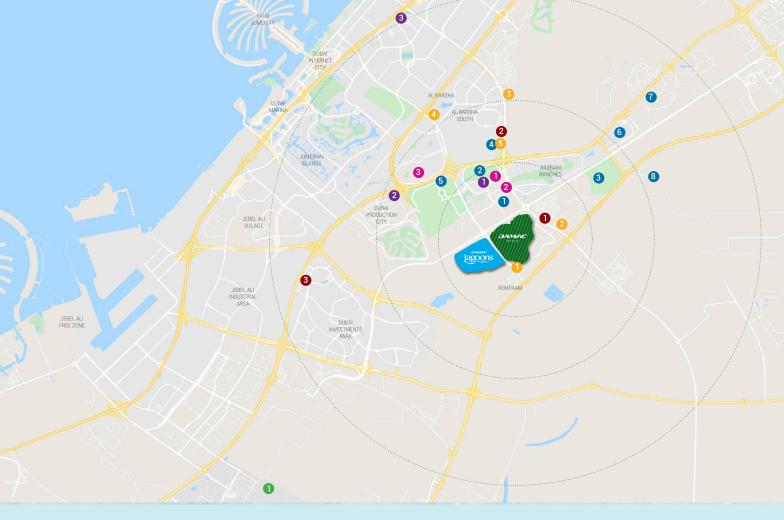

### SPORTS AND LEISURE HOTELS

THE LUXURY OF LOCATION

#### Dubai Polo & Equestrian Club – 10 minutes Dubai Autodrome – 12 minutes

- The Plantation Equestrian and Polo Club 11 minutes
- Miracle Garden 13 minutes
- Dubai International Stadium 14 minutes Global Village – 14 minutes
- IMG World 14 minutes
- Hamdan Sports Complex 15 minutes
- **MALLS**
- First Avenue Mall 11 minutes City Centre Me'aisem – 14 minutes
- Mall of the Emirates 24 minutes
- **HOSPITALS**

Aster Medical Centre – 9 minutes

- Mediclinic Parkview Hospital 12 minutes NMC Royal Hospital – 19 minutes

## Park Inn by Radisson - 10 minutes

- Studio One Hotel 9 minutes Five Hotel Jumeirah Village Circle – 19 minutes
- - AIRPORT

## 1 Al Maktoum International Airport – 28 minutes

**SCHOOLS** 

#### Jebel Ali School – 5 minutes Fairgreen International School – 11 minutes

- Global Indian International School 16 minutes Safa Community School - 18 minutes
- Kings' School 21 minutes
- DAMAC Lagoons is hidden away along Hessa Street right opposite DAMAC Hills community. The convenient location puts residents within minutes of the city's key arterial

Road and Al Khail Road.

freeways such as Mohammed Bin Zayed Road, Emirates