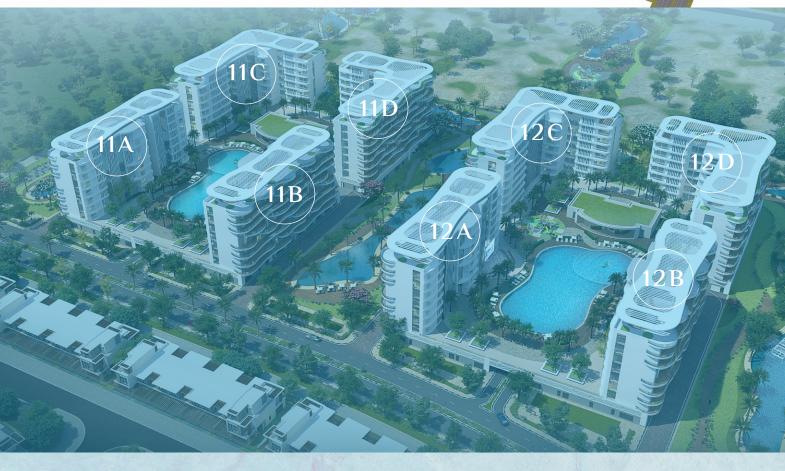

# CLUSTER PLAN







### SPORTS AND LEISURE HOTELS

THE LUXURY OF LOCATION

#### Dubai Polo & Equestrian Club – 10 minutes Dubai Autodrome – 12 minutes

- The Plantation Equestrian and Polo Club 11 minutes
- Miracle Garden 13 minutes
- Dubai International Stadium 14 minutes Global Village – 14 minutes
- IMG World 14 minutes
- Hamdan Sports Complex 15 minutes
- **MALLS**
- First Avenue Mall 11 minutes City Centre Me'aisem – 14 minutes
- Mall of the Emirates 24 minutes
- **HOSPITALS**

Aster Medical Centre – 9 minutes

- Mediclinic Parkview Hospital 12 minutes NMC Royal Hospital – 19 minutes

## Park Inn by Radisson - 10 minutes

- Studio One Hotel 9 minutes Five Hotel Jumeirah Village Circle – 19 minutes
- - AIRPORT

## 1 Al Maktoum International Airport – 28 minutes

**SCHOOLS** 

#### Jebel Ali School – 5 m