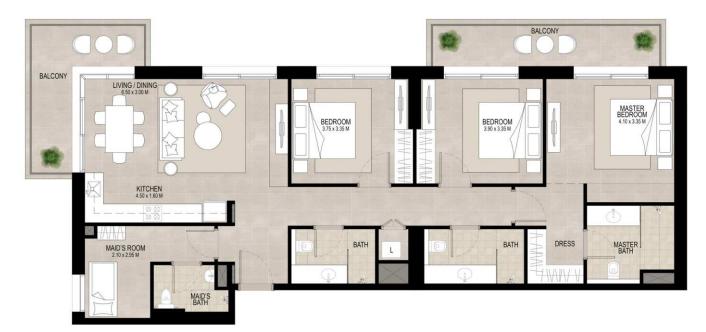

### 3 BEDROOM UNIT TYPE A

| AREA           |
|----------------|
| SUITE          |
| BALCONY        |
| TOTAL BUILT-UP |

133.23 Sq.m / 1434.08 Sq.ft 22.54 Sq.m / 242.62 Sq.ft 155.77 Sq.m / 1676.69 Sq.ft

\*Balcony sizes vary

Disclaimer 1. All room dimensions are in metric and measured to structural elements and exclude wall finishes and construction tolerances. 2. All dimensions have been provided by our consultant architects. 3. All materials, dimensions, drawings features and amenities are approximate at the time of printing. 4. Actual area may vary from stated area. Drawings not to scale E&OE. The developer reserves the right to make revisions to the floor plans and any features, materials, dimensions, drawings and amenities mentioned in this brochure without notice.