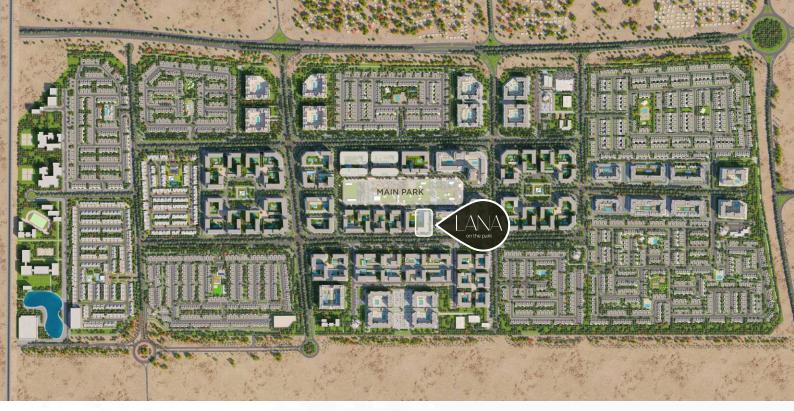

### TOWN SQUARE DUBAI

With its central park and abundant green spaces, this neighborhood offers an optimal setting for a serene and harmonious lifestyle.

Surrounded by jogging paths, bike lanes, delightful cafes, and accessible retail choices, Town Square Dubai meets all your requirements, fostering a lively ambiance brimming with vitality and hospitality at every turn.

### on the park

Introducing "Lana on the Park," an exclusive residential gem nestled within the heart of Town Square, featuring a range of 1, 2, and 3-bedroom apartments along with spacious 3-bedroom duplexes.

This contemporary development stands out for its unparalleled proximity to the main park, offering residents direct access to lush green spaces and recreational amenities right at their doorstep.

With a seamless blend of urban convenience and natural beauty, Lana on the Park promises a lifestyle where daily activities integrate with the tranquility of the park setting.