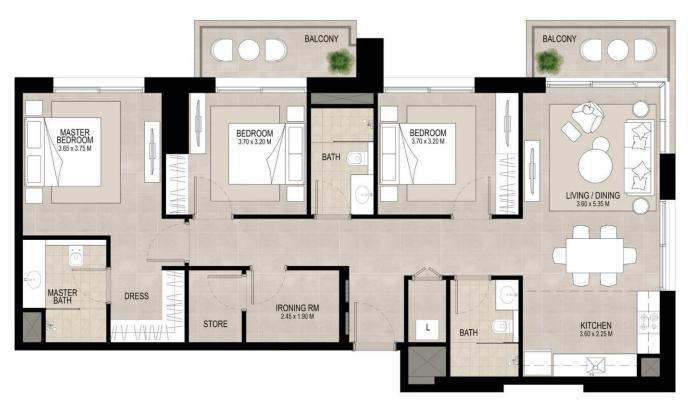

### 3 BEDROOM UNIT TYPE B

| AREA    |
|---------|
| SUITE   |
| BALCONY |

TOTAL BUILT-UP

118.84 Sq.m / 1279.18 Sq.ft 11.95 Sq.m / 128.63 Sq.ft 130.79 Sq.m / 1407.81 Sq.ft

\*Balcony sizes vary

Disclaimer 1. All room dimensions are in metric and measured to structural elements and exclude wall finishes and construction tolerances. 2. All dimensions have been provided by our consultant architects. 3. All materials, dimensions, drawings features and amenities are approximate at the time of printing. 4. Actual area may vary from stated area. Drawings not to scale E&OE. The developer reserves the right to make revisions to the floor plans and any features, materials, dimensions, drawings and amenities mentioned in this brochure without notice.