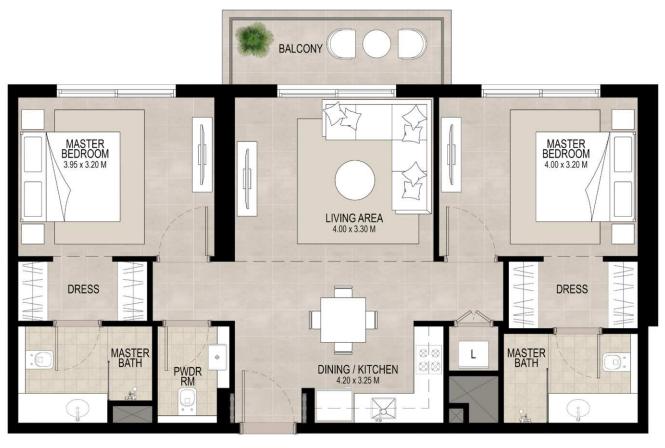

### 2 BEDROOM UNIT TYPE A

| AREA           | MIN                       | МАХ                       |
|----------------|---------------------------|---------------------------|
| SUITE          | 84.31 Sq.m / 907.51 Sq.ft | 84.65 Sq.m / 911.17 Sq.ft |
| BALCONY        | 5.12 Sq.m / 55.11 Sq.ft   | 6.23 Sq.m / 67.06 Sq.ft   |
| TOTAL BUILT-UP | 89.70 Sq.m / 965.52 Sq.ft | 90.86 Sq.m / 978.01 Sq.ft |

\*Balcony sizes vary

Disclaimer

1. All room dimensions are in metric and measured to structural elements and exclude wall finishes and construction tolerances. 2. All dimensions have been provided by our consultant architects. 3. All materials, dimensions, drawings features and amenities are approximate at the time of printing. 4. Actual area may vary from stated area. Drawings not to scale E&OE. The developer reserves the right to make revisions to the floor plans and any features, materials, dimensions, drawings and amenities mentioned in this brochure without notice.

### 2 BEDROOM UNIT TYPE B

| AREA           | MIN                        | МАХ                        |
|----------------|----------------------------|----------------------------|
| SUITE          | 85.27 Sq.m / 917.84 Sq.ft  | 85.27 Sq.m / 917.84 Sq.ft  |
| BALCONY        | 10.69 Sq.m / 115.07 Sq.ft  | 10.69 Sq.m / 115.07 Sq.ft  |
| TOTAL BUILT-UP | 95.94 Sq.m / 1032.69 Sq.ft | 95.96 Sq.m / 1032.90 Sq.ft |

### 2 BEDROOM UNIT TYPE C

| AREA           | MIN                        | МАХ                        |
|----------------|----------------------------|----------------------------|
| SUITE          | 84.20 Sq.m / 906.32 Sq.ft  | 84.22 Sq.m / 906.54 Sq.ft  |
| BALCONY        | 11.33 Sq.m / 121.96 Sq.ft  | 11.35 Sq.m / 122.17 Sq.ft  |
| TOTAL BUILT-UP | 95.55 Sq.m / 1028.49 Sq.ft | 95.55 Sq.m / 1028.49 Sq.ft |