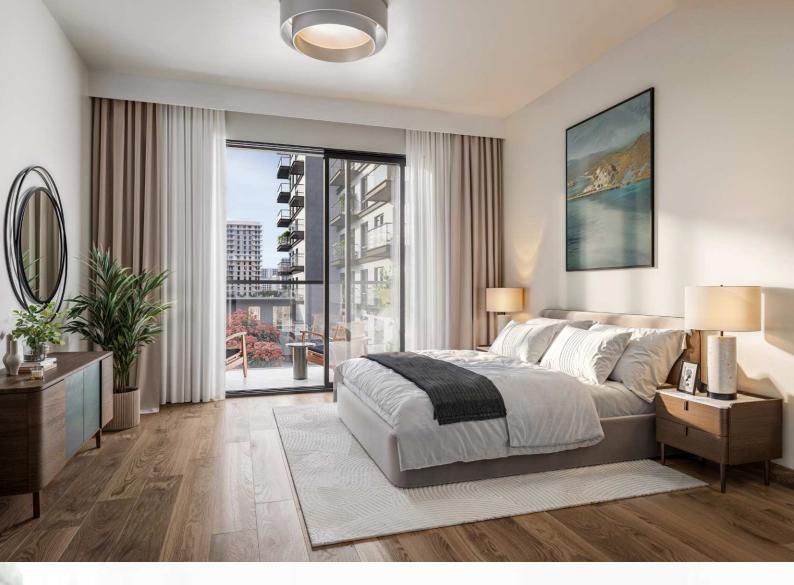

### EVERY DETAIL INVITES INSPIRATION

The living and dining areas are bathed in natural light. The apartments feature high quality porcelain floors, built-in wardrobes and kitchens that are specifically designed for each apartment type.

The seamless blend of contemporary style and functionality ensures yourkitchens and bathrooms are both efficient and elegant, featuring ample counter space, organized storage, and intuitive design.