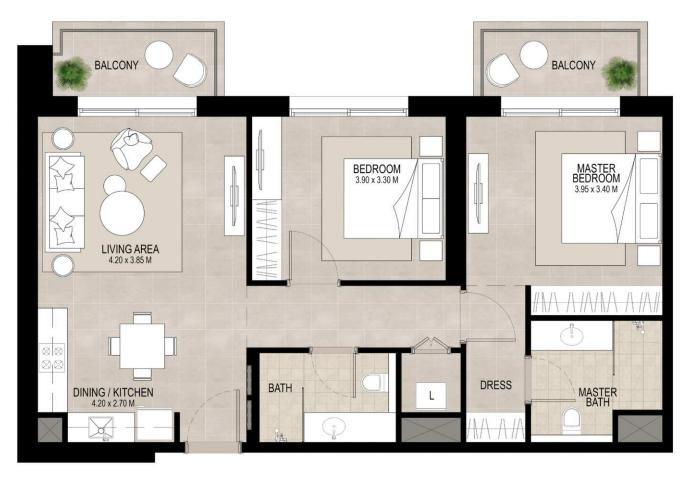

### 2 BEDROOM UNIT TYPE A

| AREA           | MIN                       | МАХ                       |
|----------------|---------------------------|---------------------------|
| SUITE          | 84.31 Sq.m / 907.51 Sq.ft | 84.65 Sq.m / 911.17 Sq.ft |
| BALCONY        | 5.12 Sq.m / 55.11 Sq.ft   | 6.23 Sq.m / 67.06 Sq.ft   |
| TOTAL BUILT-UP | 89.70 Sq.m / 965.52 Sq.ft | 90.86 Sq.m / 978.01 Sq.ft |

\*Balcony sizes vary

Disclaimer

1. All room dimensions are in metric and measured to structural elements and exclude wall finishes and construction tolerances. 2. All dimensions have been provided by our consultant architects. 3. All materials, dimensions, drawings features and amenities are approximate at the time of printing. 4. Actual area may vary from stated area. Drawings not to scale E&OE. The developer reserves the right to make revisions to the floor plans and any features, materials, dimensions, drawings and amenities mentioned in this brochure without notice.

### 2 BEDROOM UNIT TYPE B

| AREA           | MIN                        | МАХ                        |
|----------------|----------------------------|----------------------------|
| SUITE          | 85.27 Sq.m / 917.84 Sq.ft  | 85.27 Sq.m / 917.84 Sq.ft  |
| BALCONY        | 10.69 Sq.m / 115.07 Sq.ft  | 10.69 Sq.m / 115.07 Sq.ft  |
| TOTAL BUILT-UP | 95.94 Sq.m / 1032.69 Sq.ft | 95.96 Sq.m / 1032.90 Sq.ft |

### 2 BEDROOM UNIT TYPE C

| AREA           | MIN                        | МАХ                        |
|----------------|----------------------------|----------------------------|
| SUITE          | 84.20 Sq.m / 906.32 Sq.ft  | 84.22 Sq.m / 906.54 Sq.ft  |
| BALCONY        | 11.33 Sq.m / 121.96 Sq.ft  | 11.35 Sq.m / 122.17 Sq.ft  |
| TOTAL BUILT-UP | 95.55 Sq.m / 1028.49 Sq.ft | 95.55 Sq.m / 1028.49 Sq.ft |