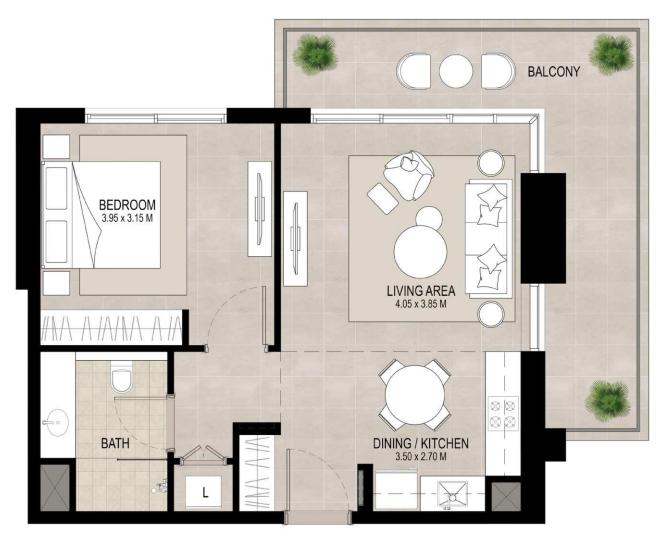

### I BEDROOM UNIT TYPE A

| AREA           |          |
|----------------|----------|
| SUITE          | 56.31 \$ |
| BALCONY        | 17.75 \$ |
| TOTAL BUILT-UP | 74.06 \$ |
|                |          |

56.31 Sq.m / 606.12 Sq.ft 17.75 Sq.m / 191.06 Sq.ft 74.06 Sq.m / 797.18 Sq.ft

\*Balcony sizes vary

Disclaimer

1. All room dimensions are in metric and measured to structural elements and exclude wall finishes and construction tolerances. 2. All dimensions have been provided by our consultant architects. 3. All materials, dimensions, drawings features and amenities are approximate at the time of printing. 4. Actual area may vary from stated area. Drawings not to scale E&OE. The developer reserves the right to make revisions to the floor plans and any features, materials, dimensions, drawings and amenities mentioned in this brochure without notice.