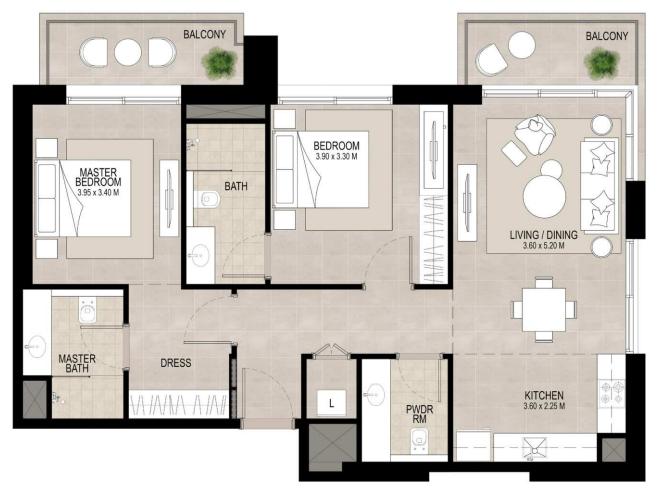

### 2 BEDROOM UNIT TYPE A

| AREA           | MIN                       | МАХ                       |
|----------------|---------------------------|---------------------------|
| SUITE          | 84.31 Sq.m / 907.51 Sq.ft | 84.65 Sq.m / 911.17 Sq.ft |
| BALCONY        | 5.12 Sq.m / 55.11 Sq.ft   | 6.23 Sq.m / 67.06 Sq.ft   |
| TOTAL BUILT-UP | 89.70 Sq.m / 965.52 Sq.ft | 90.86 Sq.m / 978.01 Sq.ft |

\*Balcony sizes vary

Disclaimer 1. All room dimensions are in metric and measured to structural elements and exclude wall finishes and construction tolerances. 2. All dimensions have been provided by our consultant architects. 3. All materials, dimensions, drawings features and amenities are approximate at the time of printing. 4. Actual area may vary from stated area. Drawings not to scale E&OE. The developer reserves the right to make revisions to the floor plans and any features, materials, dimensions, drawings and amenities mentioned in this brochure without notice.