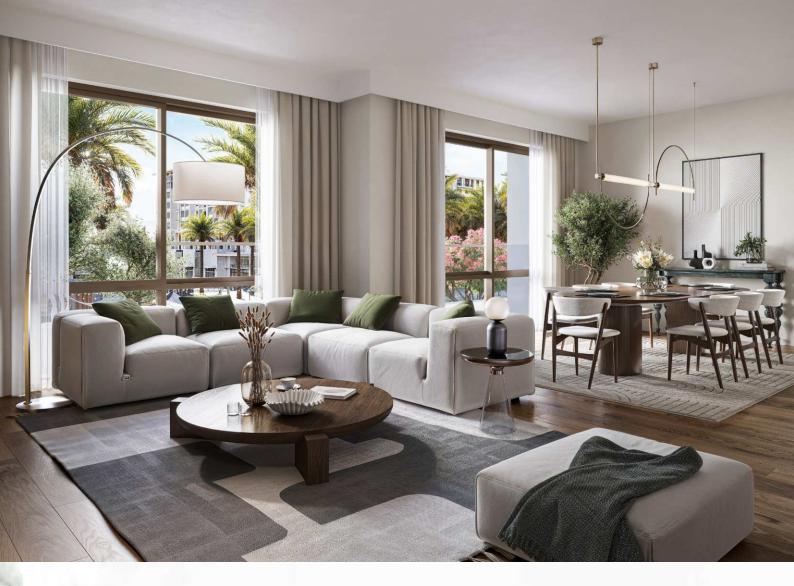

### EVERY DETAIL INVITES INSPIRATION

The living and dining areas are bathed in natural light. The apartments feature high quality porcelain floors, built-in wardrobes and kitchens that are specifically designed for each apartment type.

The seamless blend of contemporary style and functionality ensures yourkitchens and bathrooms are both efficient and elegant, featuring ample counter space, organized storage, and intuitive design.