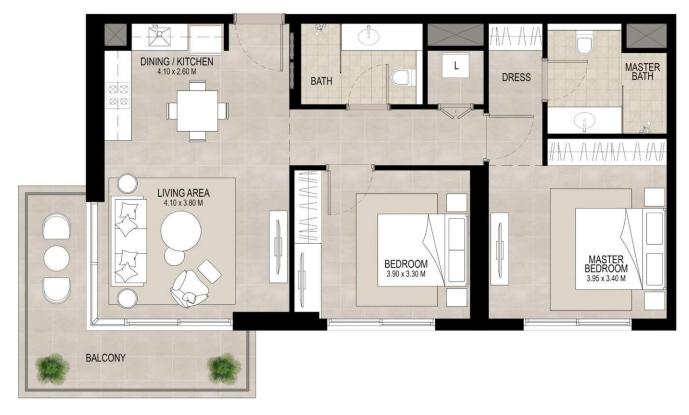

### I BEDROOM UNIT TYPE B

| AREA           | MIN                       | МАХ                       |
|----------------|---------------------------|---------------------------|
| SUITE          | 56.42 Sq.m / 607.30 Sq.ft | 56.42 Sq.m / 607.30 Sq.ft |
| BALCONY        | 5.36 Sq.m / 57.69 Sq.ft   | 5.43 Sq.m / 58.45 Sq.ft   |
| TOTAL BUILT-UP | 61.78 Sq.m / 664.99 Sq.ft | 61.85 Sq.m / 665.75 Sq.ft |

\*Balcony sizes vary

Disclaimer

1. All room dimensions are in metric and measured to structural elements and exclude wall finishes and construction tolerances. 2. All dimensions have been provided by our consultant architects. 3. All materials, dimensions, drawings features and amenities are approximate at the time of printing. 4. Actual area may vary from stated area. Drawings not to scale E&OE. The developer reserves the right to make revisions to the floor plans and any features, materials, dimensions, drawings and amenities mentioned in this brochure without notice.