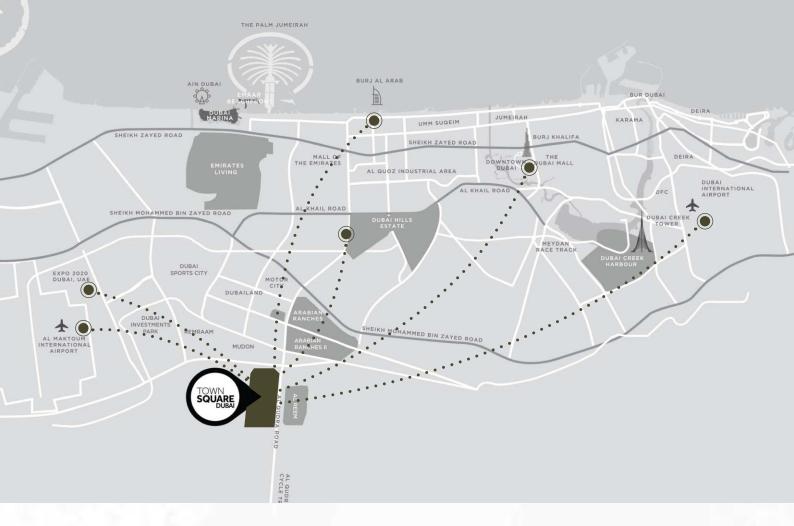

urrounded by jogging paths, bike lanes, delightful cafes, and accessible retail choices, Town Square Dubai meets all your requirements, fostering a lively ambiance brimming with vitality and hospitality at every turn.





OVER 112250 RETAIL OUTLETS

KEY FACTS







Окм JOGGING TRAIL

# COMMUNITY FACILITIES



Town Square Park



Swimming Pool



GYM



Basketball Courts



Carousel



Kids Play Area



Kids Train

Restaurants & Cafes



**Retail Outlets** 

Splash Pad



Football Pitch

Cycling Track



Jogging Track

Squash & Tennis Court



Padel Court





Fitness Club



Nurseries

Laundry Shop



Barbeque Area



Veterinary Clinic



Supermarkets



Pet Shop

Food Trucks



Clinics



Pharmacies



Dog Park



Grooming & Beauty Services



Mosque

LANA by NSHAMA | 5

Tailor Shop





# LOCATION PROXIMITIES



24 MIN

BURJ AL ARAB













# YOUR COMMUNITY, YOUR EXPERIENCE

Discover a wealth of amenities tailored to your interests, from diverse fitness options to serene and contemplative areas.

Whether you love adventure, quiet reflection, or just having fun—there's something here for you to enjoy!

### on the park

Introducing "Lana on the Park," an exclusive residential gem nestled within the heart of Town Square, featuring a range of 1, 2, and 3-bedroom apartments along with spacious 3-bedroom duplexes.

This contemporary development stands out for its unparalleled proximity to the main park, offering residents direct access to lush green spaces and recreational amenities right at their doorstep.

With a seamless blend of urban convenience and natural beauty,