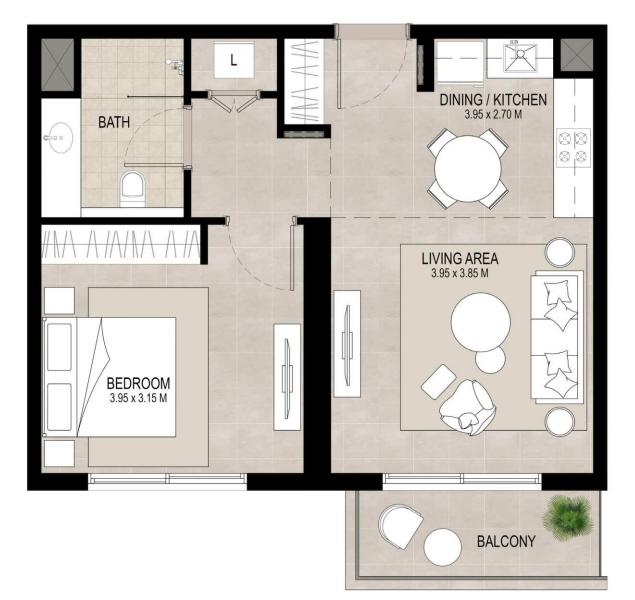

### I BEDROOM UNIT TYPE B

| AREA           | MIN                       | МАХ                       |
|----------------|---------------------------|---------------------------|
| SUITE          | 56.42 Sq.m / 607.30 Sq.ft | 56.42 Sq.m / 607.30 Sq.ft |
| BALCONY        | 5.36 Sq.m / 57.69 Sq.ft   | 5.43 Sq.m / 58.45 Sq.ft   |
| TOTAL BUILT-UP | 61.78 Sq.m / 664.99 Sq.ft | 61.85 Sq.m / 665.75 Sq.ft |

\*Balcony sizes vary

Disclaimer

1. All room dimensions are in metric and measured to structural elements and exclude wall finishes and construction tolerances. 2. All dimensions have been provided by our consultant architects. 3. All materials, dimensions, drawings features and amenities are approximate at the time of printing. 4. Actual area may vary from stated area. Drawings not to scale E&OE. The developer reserves the right to make revisions to the floor plans and any features, materials, dimensions, drawings and amenities mentioned in this brochure without notice.