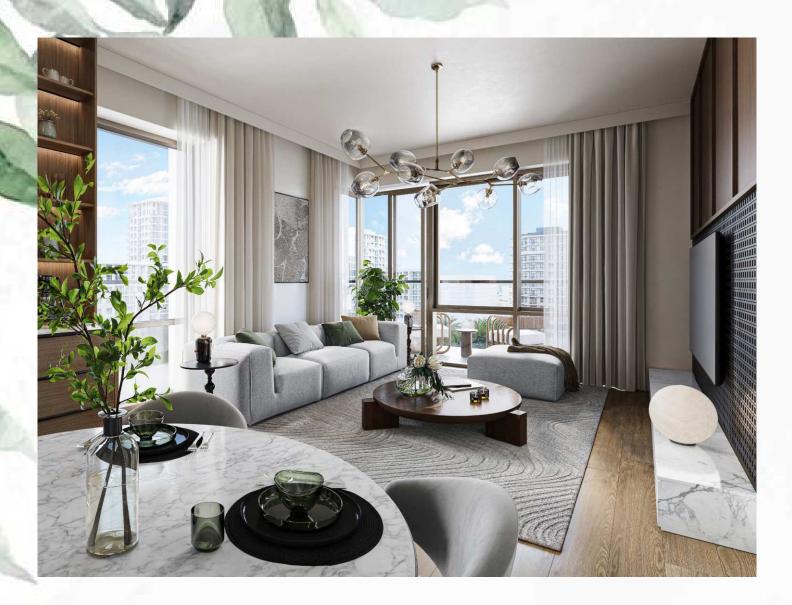

### EVERY DETAIL INVITES INSPIRATION

The living and dining areas are bathed in natural light. The apartments feature high quality porcelain floors, built-in wardrobes and kitchens that are specifically designed for each apartment type.

The seamless blend of contemporary style and functionality ensures yourkitchens and bathrooms are both efficient and elegant, featuring ample counter space, organized storage, and intuitive design.