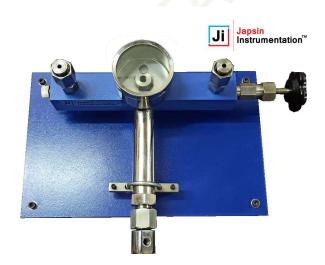

## **COMPARISON PRESSURE TEST PUMP**

**JI-CP-400** 

**RANGE- 400** 

For quick calibration by comparison with Master Gauge.

The Master Gauge to be periodically checked on Dead Weight Pressure Gauge Tester. Two Gauge Connectors are provided for connecting master gauge and gauge to be tested to the same hydraulic pressure. Screw Pump to generate pressure in the Circuit. Permits easy and accurate setting of pressure.

It is provided with a large capacity screw pump and a removable oil reservoir with isolating valve in a simple line circuit permitting effective air removal

Address: 40, PICKET ROAD, 2<sup>nd</sup> FLOOR, KALBADEVI, MUMBAI – 400 002, INDIA