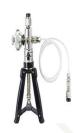

## **COMPARISON PRESSURE TEST PUMP**

**JI-CP-400** 

**RANGE- 400** 

For quick calibration by comparison with Master Gauge.

The Master Gauge to be periodically checked on Dead Weight Pressure Gauge Tester. Two Gauge Connectors are provided for connecting master gauge and gauge to be tested to the same hydraulic pressure. Screw Pump to generate pressure in the Circuit. Permits easy and accurate setting of pressure.

It is provided with a large capacity screw pump and a removable oil reservoir with isolating valve in a simple line circuit permitting effective air removal

Address: 40, PICKET ROAD, 2<sup>nd</sup> FLOOR, KALBADEVI, MUMBAI – 400 002, INDIA