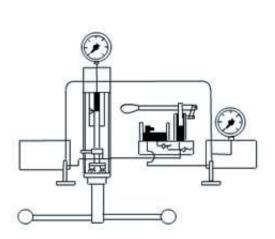

## **COMPARISON PRESSURE TEST PUMP**

**JI-CP-400** 

**RANGE- 400** 

For quick calibration by comparison with Master Gauge.

The Master Gauge to be periodically checked on Dead Weight Pressure Gauge Tester. Two Gauge Connectors are provided for connecting master gauge and gauge to be tested to the same hydraulic pressure. Screw Pump to generate pressure in the Circuit. Permits easy and accurate setting of pressure.

It is provided with a large capacity screw pump and a removable oil reservoir with isolating valve in a simple line circuit permitting effective air removal

Address: 40, PICKET ROAD, 2<sup>nd</sup> FLOOR, KALBADEVI, MUMBAI – 400 002, INDIA