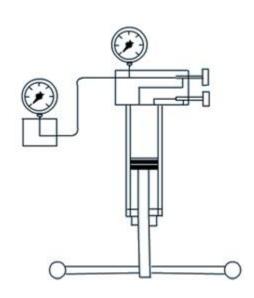

## **Comparison Test Pump For Vacuum**

### **MODEL CT-5**

#### RANGE: 0-710 mmHg

It is used for quick calibration with Master Gauge. The master gauge to be periodically checked on Dead Weight Vacuum Gauge Tester.

**TWO GAUGE CONNECTORS** are provided for connecting master gauge and gauge to be tested to the same vacuum. **SCREW PUMP** to generate vacuum in the circuit. It permits easy and accurate setting of vacuum.

VALVE is provided to connect the circuit to the atmosphere and thus check zero of the gauge.

BASE PLATE of sturdy construction is provided with legs.

Address: 40, PICKET ROAD, 2<sup>nd</sup> FLOOR, KALBADEVI, MUMBAI – 400 002, INDIA PH: 22059501 FAX: 22065104