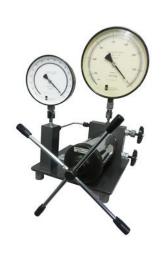

## **Comparison Test Pump For Vacuum**

### **MODEL CT-5**

#### RANGE: 0-710 mmHg

It is used for quick calibration with Master Gauge. The master gauge to be periodically checked on Dead Weight Vacuum Gauge Tester.

**TWO GAUGE CONNECTORS** are provided for connecting master gauge and gauge to be tested to the same vacuum. **SCREW PUMP** to generate vacuum in the circuit. It permits easy and accurate setting of vacuum.

VALVE is provided to connect the circuit to the atmosphere and thus check zero of the gauge.

BASE PLATE of sturdy construction is provided with legs.

Address: 40, PICKET ROAD, 2<sup>nd</sup> FLOOR, KALBADEVI, MUMBAI – 400 002, INDIA PH: 22059501 FAX: 22065104