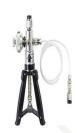

## **COMPARISON PRESSURE TEST PUMP**

JI-CP-200

## **RANGE**

0-200 kgf/cm<sup>2</sup>

For quick calibration by comparison with Master Gauge.

The Master Gauge to be periodically checked on Dead Weight Pressure Gauge Tester. Two Gauge Connectors are provided for connecting master gauge and gauge to be tested to the same hydraulic pressure. Screw Pump to generate pressure in the Circuit. Permits easy and accurate setting of pressure.

It is provided with a large capacity screw pump and a removable oil reservoir with isolating valve in a simple line circuit permitting effective air removal

Address: 40, PICKET ROAD, 2<sup>nd</sup> FLOOR, KALBADEVI, MUMBAI – 400 002, INDIA