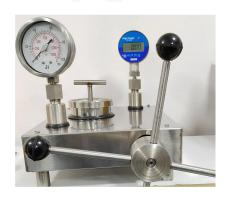

## **RANGE**

0-200 kgf/cm<sup>2</sup>

For quick calibration by comparison with Master Gauge.

The Master Gauge to be periodically checked on Dead Weight Pressure Gauge Tester. Two Gauge Connectors are provided for connecting master gauge and gauge to be tested to the same hydraulic pressure. Screw Pump to generate pressure in the Circuit. Permits easy and accurate setting of pressure.

It is provided with a large capacity screw pump and a removable oil reservoir with isolating valve in a simple line circuit permitting effective air removal

Address: 40, PICKET ROAD, 2<sup>nd</sup> FLOOR, KALBADEVI, MUMBAI – 400 002, INDIA