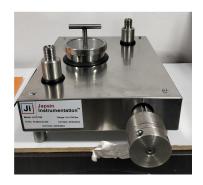

## **COMPARISON PRESSURE TEST PUMP**

JI-CP-200

## **RANGE**

0-200 kgf/cm<sup>2</sup>

For quick calibration by comparison with Master Gauge.

The Master Gauge to be periodically checked on Dead Weight Pressure Gauge Tester. Two Gauge Connectors are provided for connecting master gauge and gauge to be tested to the same hydraulic pressure. Screw Pump to generate pressure in the Circuit. Permits easy and accurate setting of pressure.

It is provided with a large capacity screw pump and a removable oil reservoir with isolating valve in a simple line circuit permitting effective air removal

Address: 40, PICKET ROAD, 2<sup>nd</sup> FLOOR, KALBADEVI, MUMBAI – 400 002, INDIA