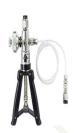

## PNEUMATIC COMPARISON PRESSURE TEST PUMP

JI-CP-P-250

**RANGE** 

This pneumatic comparison pressure comparator is **designed for testing pressure measuring instruments against master test instruments**. This cost effective instrument provides precise control for important calibration requirements and include many features found in our popular line of pneumatic deadweight testers.

Medium to Use: Pneumatic (Air)

Range Upto 250 Kg/Cm2

Address: 40, PICKET ROAD, 2<sup>nd</sup> FLOOR, KALBADEVI, MUMBAI – 400 002, INDIA

PH: 22059501 FAX 22065104

Email: japsin33@mtnl.net.in japsin33@yahoo.com