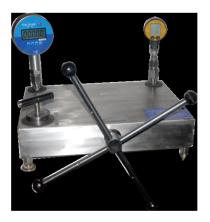

## PNEUMATIC COMPARISON PRESSURE TEST PUMP

JI-CP-P-250

**RANGE** 

This pneumatic comparison pressure comparator is **designed for testing pressure measuring instruments against master test instruments**. This cost effective instrument provides precise control for important calibration requirements and include many features found in our popular line of pneumatic deadweight testers.

Medium to Use: Pneumatic (Air)

Range Upto 250 Kg/Cm2

Address: 40, PICKET ROAD, 2<sup>nd</sup> FLOOR, KALBADEVI, MUMBAI – 400 002, INDIA

PH: 22059501 FAX 22065104

Email: japsin33@mtnl.net.in japsin33@yahoo.com