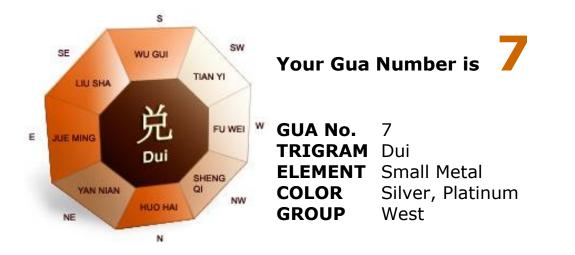

### SHENG QI - Life Generating

#### North West

- Place your main door in this sector of your home, facing the Northwest direction.
- Having your office room or table in this sector will enhance your wealth and career luck as well.
- $\cdot$  The Happy Buddha or a Pot of Wealth is an excellent symbol of good fortune to have here in this sector
- · Kei Loons are best kept in this sector facing the Northwest direction as a form of protection.

### **TIAN YI -** Heavenly Doctor

#### South West

- $\cdot$  The Southwest is the element of Earth. Enhance the area with earthly colors.
- $\cdot$  The best method to tap the benefits of the Heavenly Doctor direction is to use a door that faces Southwest.
- $\cdot$  Sleep in the Southwest sector/room to enhance your health and if you are looking for divine intervention.
- · Activate the heavenly doctor in this sector by displaying a large Wu Lou.
- A pot of stones, earth and if possible semi precious stones is a good idea for this sector.

# **YAN NIAN -** *Relationships*

#### North East

- $\cdot$  To spice up your love life, place items that are made of porcelain that represent the Earth element.
- Rose Quartz Mandarin Ducks are one of the more popular enhancers that you can use here.
- $\cdot$  A single Love Swan will work wonders for those looking for that perfect mate. Remember to remove
- it once you've met him/her. Then it's time to replace it with a pair of Mandarin Ducks.
- $\cdot$  A double happiness symbol in this corner makes for an excellent enhancer.

# FU WEI - Stability

#### West

- $\cdot$  Tortoises may enhance the element of protection and stability of the Fu Wei sector.
- Excellent idea for a meditation or prayer room.
- $\cdot$  Elephant figurines or paintings. They symbolize strength and steadiness, which is the essence of Fu Wei

HUO HAI - Mishaps

#### North

· Keep this sector relatively quiet and undisturbed.

• Avoid hanging your clock or moving objects in this sector that may stimulate the negative Ho Hai energy

 $\cdot$  Placement of the Happy Buddha who is the epitome tranquility is suitable to be used as remedy in this sector

#### WU GUI - Five Ghosts

#### South

· Avoid using this sector fro work.

• Do not sleep in the South room. You may find your health suffers.

 $\cdot$  To defuse the evil effects of the Five Ghosts in the South, it is advisable to place items made of Porcelain. A Porcelain Cup filled with Earthy material or rice is a good idea.

# LIU SHA - Six Killings

#### South East

 $\cdot$  It is unwise to face this direction while in important meetings and discussions. Your authority and influence could be compromised.

- · Sleeping in this direction may cause you to not only loser sleep, but eventually fall ill.
- · You may lose your standing in your family or even in your social life

#### JUE MING - Total Loss

#### East

- This will bring certain detriment to you if facing this sector at work.
- A main door facing this direction will lead to a case of lost wealth and family disharmony.
- Suppress the Jue Ming's evil nature in this sector by placing the God of War (Kuan Kong) figurine
- The best remedy is of course to locate the Kitchen here if possible.