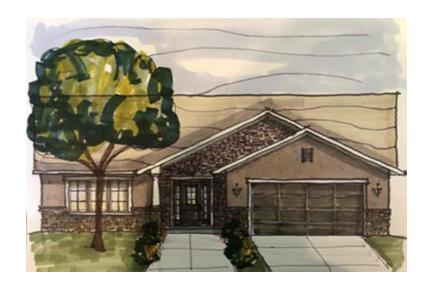

# The Ellingwood Model

Dual Mst Suites, 3 Bedroom or Office 3 Car Garage, 2.5 Baths – 1975 Sq Feet

#### STANDARD – Exterior

- Synthetic Stucco
- 8' x 16' Garage Door with Opener
- Front Yard Landscaping
- Back Patio