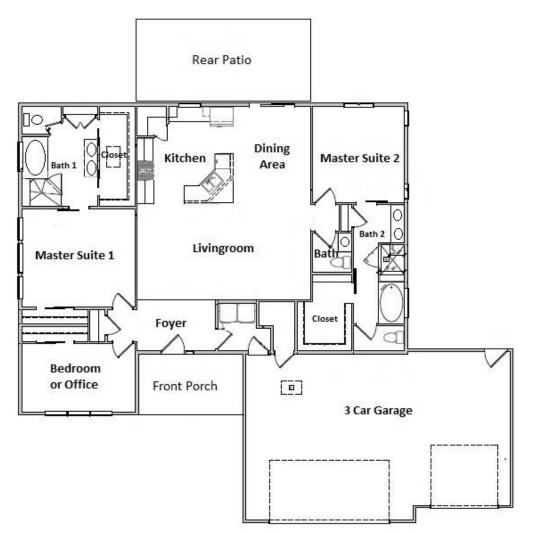

# The Ellingwood Model

Dual Mst Suites, 3 Bedroom or Office 3 Car Garage, 2.5 Baths – 1975 Sq Feet

### STANDARD –Interior

- 10' High Ceilings in Great Room
- 9' High Ceilings in Bedrooms & Baths
- Forced Air Heating
- Central Air Conditioning
- Tankless Hot Water on Demand
- Walk-In Master Closets
- Ceramic or Porcelain Tile floors and Tub/Shower walls in Baths
- Full Stainless-Steel Kitchen Appliance Package
- Granite Counter Tops with Undermount Sinks
- Soft-Close Shaker Cabinets

### **OPTIONS AVAILABLE**

- 36" handicap interior doors
- 3 Car Garage
- Full Unfinished Basement
- Covered Rear Patio
- Finished Garage Interior