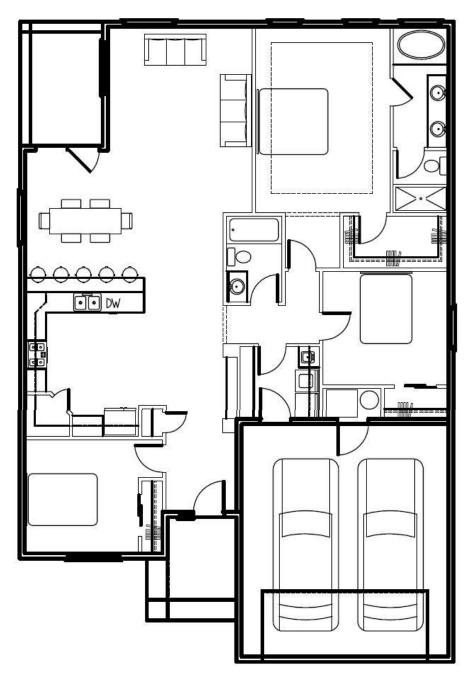

## The Iverson 1785

3 Bedroom, 2 Baths, 1785 SF 2 Car Garage (Optional 3 Car Garage)

### FEATURES

#### STANDARD – Exterior

- Synthetic Stucco
- Front Yard Landscaping
- 8' High Garage Door with Opener
- Covered Back Patio

#### STANDARD –Interior

- Cathedral Ceilings
- 9' High Ceilings in Bedrooms & Baths
- Forced Air Heating
- Central Air Conditioning
- Tankless Hot Water on Demand
- Walk-In Master Closet
- Ceramic or Porcelain Tile floors and Tub/Shower walls in Baths
- Full Stainless-Steel Kitchen Appliance Package
- Granite Counter Tops with Undermount Sinks
- Soft-Close Shaker Cabinets

#### OPTIONS

- 3 Car Garage
- Unfinished Basements
- Upgraded Cabinets
- Upgraded Flooring
- Gas Fire Place