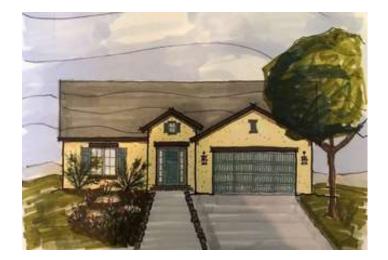

## The Iverson 1785

3 Bedroom, 2 Baths, 1785 SF 2 Car Garage (Optional 3 Car Garage)

#### STANDARD – Exterior

- Synthetic Stucco
- Front Yard Landscaping
- 8' High Garage Door with Opener
- Covered Back Patio