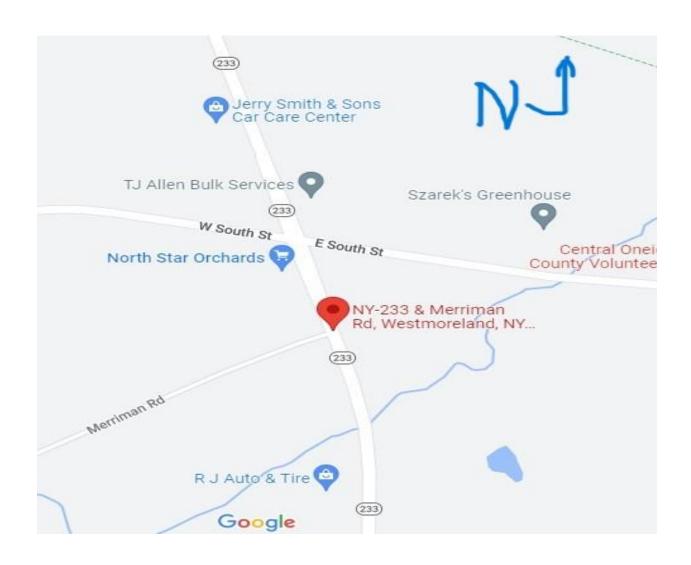

## **Coming From Utica**

Go West on RT-5
Approx 4.5 miles
Turn Right On RT-233 then go
Approx 0.9 miles and watch for Merriman on the left

You will come to Merriman Road on the left. Turn just before you get to North Star Orchard or South Street. The road will turn into a gravel road. The club is at the end of the road. Drive slowly, when you get to the gate and find it open, HONK horn, wait 15 seconds then proceed, this is to alert the 5 stand shooters of your arrival.

## **Coming From Thruway – I-90**

Take Westmoreland Exit 32
Turn right at stoplight and proceed to the next stoplight
Turn Left (Going South) on to RT-233
Approx 1.7 miles
You will come to South Street then North Star Orchards. Turn right Just 100
Feet past North Star onto Merriman Road.

If you come to RT-5 where the nice and easy is turn around you passed it.

The road, (Merriman), is not a through road, it's a "T" intersection. It will turn into a gravel road about ½ mile in.

The club is at the end of the road. Drive slow, when you get to the gate and find it open, Honk Horn and wait 15 seconds then proceed. This is to alert the 5 stand shooters of your arrival.