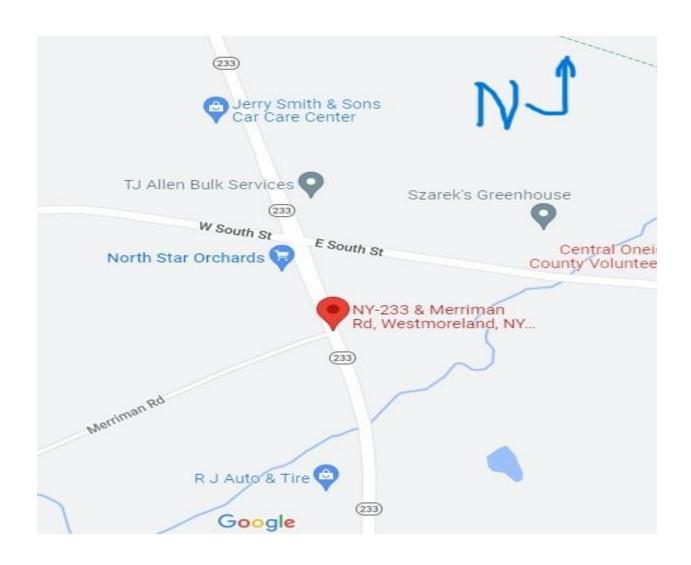

## **Coming From Utica**

Go West on RT-5 Approx 4.5 miles Turn Right On RT-233 then go Approx 0.9 miles and watch for Merriman on the left

You will come to Merriman Road on the left. Turn just before you get to North Star Orchard or South Street. The road will turn into a gravel road. The club is at the end of the road. Drive slowly, when you get to the gate and find it open, HONK horn, wait 15 seconds then proceed, this is to alert the 5 stand shooters of your arrival.

## **Coming From Thruway – I-90**

Take Westmoreland Exit 32
Turn right at stoplight and proceed to the next stoplight
Turn Left (Going South) on to RT-233
Approx 2.1 miles
You will come to South Street then North Star Orchards. Turn right Just 100
Feet past North Star onto Merriman Road.

If you come to RT-5 where the nice and easy is turn around you passed it.

The road, (Merriman), is not a through road, it's a "T" intersection. It will turn into a gravel road about ½ mile in.

The club is at the end of the road. Drive slow, when you get to the gate and find it open, Honk Horn and wait 15 seconds then proceed. This is to alert the 5 stand shooters of your arrival.