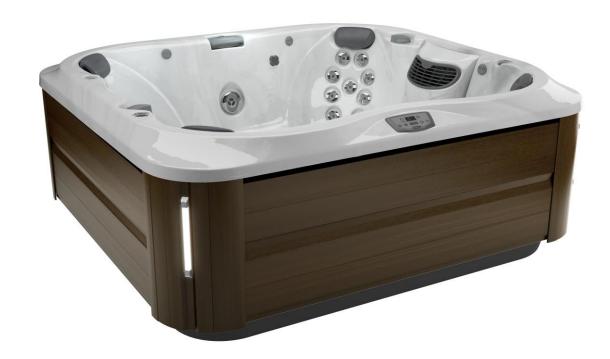

## The J-365<sup>™</sup> Hot Tub

With 6-7 seating options, the mid-sized, rectangular J-365  $^{\text{TM}}$  Hot Tub is engineered for both style and comfort.

The midsize, rectangular J-365<sup>™</sup> Hot Tub offers an open seating layout. Features PowerPro® jets. Boasts PowerPro® Therapy Seat for relaxing massage. Set apart by sophisticated ProFinish<sup>™</sup> cabinetry with optional corner accent lighting. Easy-to-use control panel. HydroSoothe<sup>™</sup> no-splash jetted massage pillow

## **SPECS**

DIMENSIONS: 84" x 91" x 37.5"

VOLUME: 395 gal / 1495.23 liters

DRY WEIGHT: 868 lbs/ 394 kgs

**JETS: 46** 

PRIMARY PUMP: North America (60 Hz): I-Speed, 4.8 HP brake, 2.5 HP

continuous, 56 Frame

SECONDARY PUMP: North America (60 Hz): I-Speed, 4.8 HP brake, 2.5 HP

continuous, 56 Frame

**VIEW ALL** 

**DIMENSIONS** 

HEIGHT (IN): 38.0

LENGTH (IN): 84.0

WIDTH (IN): 91.0

FLOOR MODEL SHOWN IS PLATINUM ACRYLIC SURFACE WITH

MOEDERN HARDWOOD CABINET