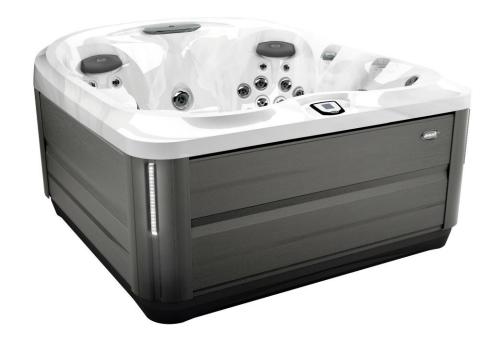

## The J-435™ Hot Tub

With 5 seating options, the J-435<sup>™</sup> hot tub offers privacy, a forward-facing lounge, and a jetted cool down seat, making this seven-foot spa a popular model.

A high-back design offers privacy, protection from the elements, and the best hydromassage experience. Great for runners or anyone who has tired legs, a therapeutic lounge seat offers a unique massage for overall stress relief. including wrist jets and a complete set of leg jets Two cool-down seats--one of which has jets--give you the option to enjoy your hot tub without immersing yourself completely.

## **SPECS**

DIMENSIONS: 84" x 84" 37.5"

VOLUME: 360 gal / 1362.75 liters

DRY WEIGHT: 822 lbs/ 372 kgs

**JETS: 47** 

PRIMARY PUMP: North America (60 Hz): I-Speed, 5.1 HP break, 2.5 HP

continuous, 56 Frame

SECONDARY PUMP: North America (60 Hz): I-Speed, 5.1 HP break, 2.5 HP

continuous, 56 Frame

**VIEW ALL** 

**DIMENSIONS** 

**HEIGHT (IN): 37.5** 

LENGTH (IN): 84.0

WIDTH (IN): 84.0

FLOOR MODEL SHOWN IS PLATINUM ACRYLIC SURFACE WITH SMOKED

**EBONY CABINET**