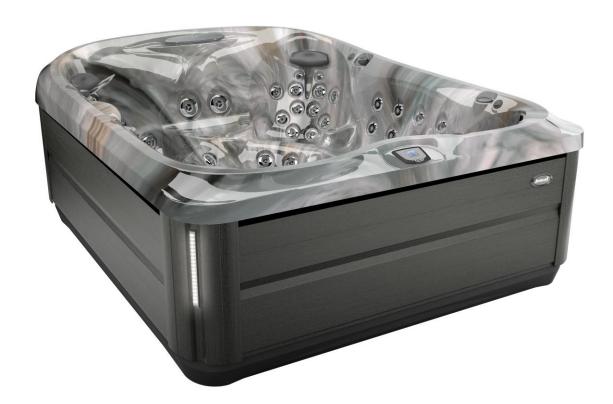

## The J-495™ Hot Tub

The largest model the Jacuzzi® Brand offers, the J-495™ Hot Tub features up to 9 seating options and is notably distinguished by the high back design.

Packed with the widest variety of premium PowerPro® jet combinations in one model. A unique bench seat for two. Unique high back design protects you from the elements while also allowing for the extra-wide, illuminated waterfall to cascade warm water down your neck and back.

Stunning ProFinish $^{\text{TM}}$  cabinetry with corner accent lighting. At-a-glance indicator light. Color touch screen control panel.

**SPECS** 

DIMENSIONS: 91" x 110" x 41"

VOLUME: 500 gal / 1893 liters

LENGTH (IN): 90.0

WIDTH (IN): 110.0

FLOOR MODEL SHOWN IS MONACO ACRYLIC SURFACE WITH SMOKED

**EBONY CABINET**