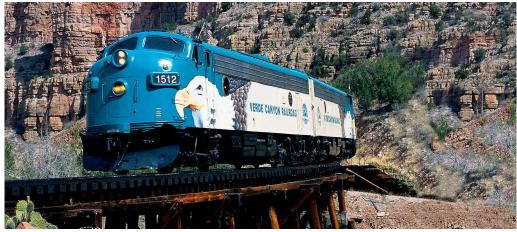

#### **DAY 4: MONTEZUMA CASTLE - JEROME** - VERDE CANYON RAILROAD

This morning visit the Montezuma Castle National Monument which contains ruins of a cliff dwelling built in the 12th and 13th centuries by the Sinagua Indians. Later visit the old mining town of Jerome, once a virtual ghost town, now restored with shops, museums and art galleries. Next travel to Clarkdale to board the Verde Canyon Railroad also known as the Wilderness Train. The spectacular four-hour ride in a First Class Railcar takes you between two national forests, past crimson cliffs, over old-fashioned trestles and through a 680-foot tunnel. Early evening return to Sedona. 😪 (B)