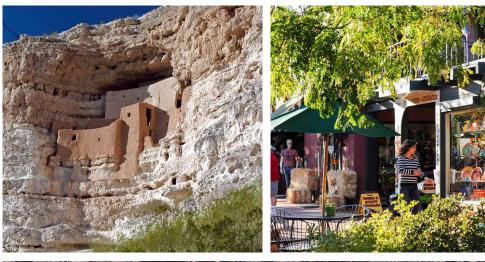

#### **DAY 4: MONTEZUMA CASTLE - JEROME** - VERDE CANYON RAILROAD

This morning visit the Montezuma Castle National Monument which contains ruins of a cliff dwelling built in the 12th and 13th centuries by the Sinagua Indians. Later visit the old mining town of Jerome, once a virtual ghost town, now restored with shops, museums and art galleries. Next travel to Clarkdale to board the Verde Canyon Railroad also known as the Wilderness Train. The spectacular four-hour ride in a First Class Railcar takes you between two national forests, past crimson cliffs, over old-fashioned trestles and through a 680-foot tunnel. Early evening return to Sedona. 😪 (B)