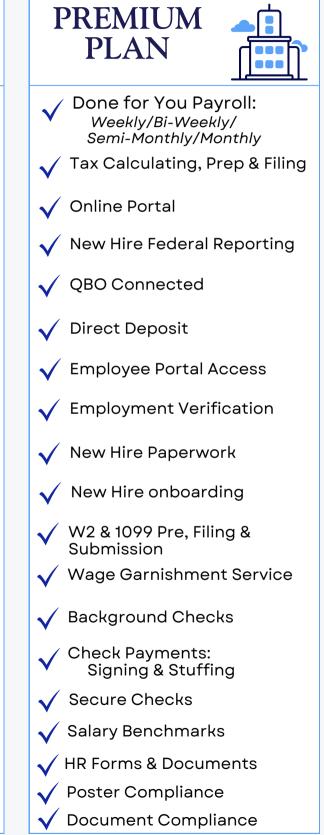

| STANDARD |  |
|----------|--|
| PLAN     |  |

- Done for You Payroll: Weekly/Bi-Weekly/ Semi-Monthly/Monthly
  Tax Calculating, Prep & Filing
  Online Portal
- 🗸 New Hire Federal Reporting
- 🗸 QBO Connected
- 🗸 Direct Deposit
- 🖌 Employee Portal Access
- Employment Verification
- New Hire Paperwork
- / New Hire onboarding
- W2 & 1099 Pre, Filing & Submission
- 🗸 Wage Garnishment Service
- 🗸 Background Checks
- Check Payments: Signing & Stuffing
- 🗸 Secure Checks
- imes Salary Benchmarks
- imes HR Forms & Documents
- imes Poster Compliance
- imes Document Compliance