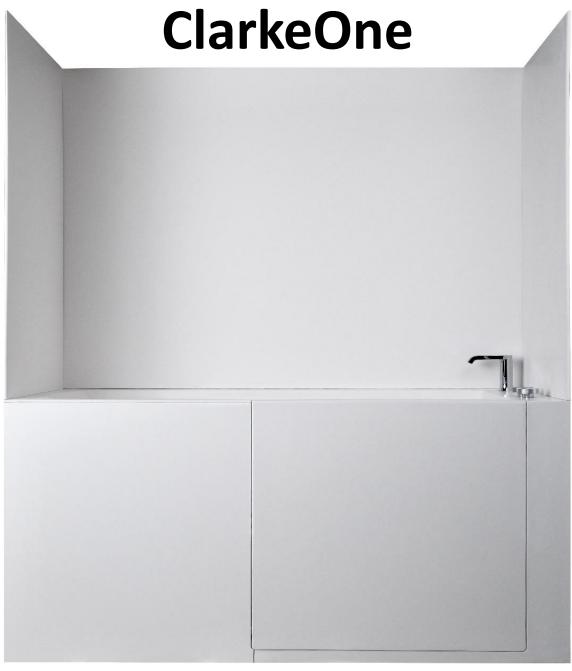

Bath 60"Lx30"Wx34"H Wall Kit 60"Lx30"Wx50"H

The ClarkeOne is a new accessible shower/bath design made with the reliability of solid surface. One look and you step into a sleek and modern bathing experience. Built to last for generations.

- Patent pending safety electro-magnetic outward opening door
- Wide entry with a low threshold
- Sleek design with no visible hardware
- Available with or without integral seat
- Therapy options include whirlpool, air massage, Rejuvenation, with LED lighting.
- Optional shower walls comprised of a three panel kit
- Offered in four colors White, Black, Whisper (light grey), and Ghost (dark grey)
- Solid Surface construction with a 30 year warranty
- Made entirely in the USA.