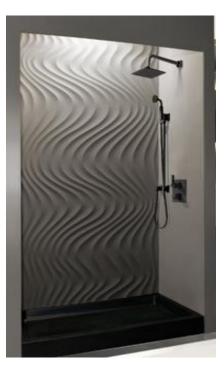

### **Shower Wall Kits**

*Turbine* 48 x 84 x 36

*Origin* 60 x 84 x 36

*Urban* 60 x 84 x 36

*Diamond* 60 x 84 x 36

Three panel wall kits:
Comprised of one (1) 48" or 60" decorative back panel and two (2) 36" x 84" sidewall panels with no seam lines

- Iridess is available in four back wall designs, Diamond, Smooth, Origin, and Urban options.
   The back walls are complimented by flat panels on the side making it easy to install shower heads, steam fittings or body sprays.
- *Iridess* wall kits can fit with all Clarke acrylic or solid surface shower pans in the appropriate size.
- Made entirely of solid surface composites that last a lifetime. Solid surface is easy to maintain, and has a 30 year warranty.
- Iridess shower kits have minimal seam lines.