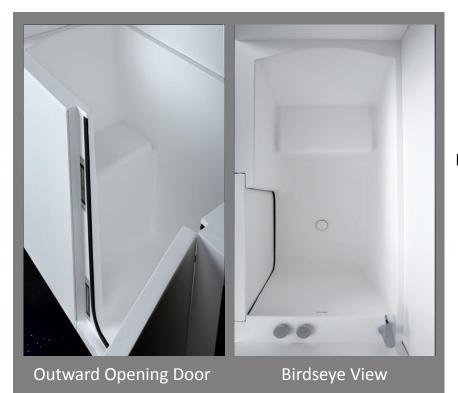

- Patent pending safety electro-magnetic outward opening door
- Wide entry with a low threshold
- Sleek design with no visible hardware
- Available with or without integral seat
- Therapy options include whirlpool, air massage, Rejuvenation, with LED lighting.
- Optional shower walls comprised of a three panel kit
- Offered in four colors White, Black, Whisper (light grey), and Ghost (dark grey)
- Solid Surface construction with a 30 year warranty
- Made entirely in the USA.