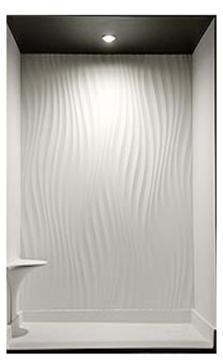

### **Shower Wall Kits**

*Turbine* 48 x 84 x 36

*Origin* 60 x 84 x 36

*Urban* 60 x 84 x 36

*Diamond* 60 x 84 x 36

Three panel wall kits:
Comprised of one (1) 48" or 60" decorative back panel and two (2) 36" x 84" sidewall panels with no seam lines

- Iridess is available in four back wall designs, Diamond, Smooth, Origin, and Urban options.
   The back walls are complimented by flat panels on the side making it easy to install shower heads, steam fittings or body sprays.
- *Iridess* wall kits can fit with all Clarke acrylic or solid surface shower pans in the appropriate size.
- Made entirely of solid surface composites that last a lifetime. Solid surface is easy to maintain, and has a 30 year warranty.
- Iridess shower kits have minimal seam lines.