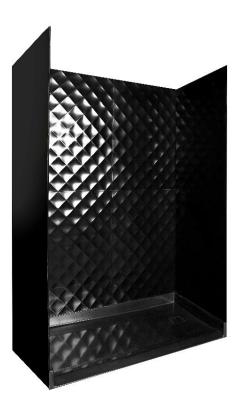

### **Shower Wall Kits**

*Turbine* 48 x 84 x 36

*Origin* 60 x 84 x 36

*Urban* 60 x 84 x 36

*Diamond* 60 x 84 x 36

Three panel wall kits:
Comprised of one (1) 48" or 60" decorative back panel and two (2) 36" x 84" sidewall panels with no seam lines

- Iridess is available in four back wall designs, Diamond, Smooth, Origin, and Urban options.
   The back walls are complimented by flat panels on the side making it easy to install shower heads, steam fittings or body sprays.
- *Iridess* wall kits can fit with all Clarke acrylic or solid surface shower pans in the appropriate size.
- Made entirely of solid surface composites that last a lifetime. Solid surface is easy to maintain, and has a 30 year warranty.
- Iridess shower kits have minimal seam lines.