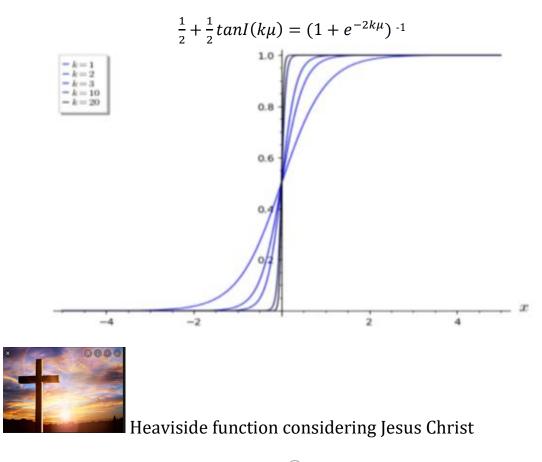

## THE EARTH IS THE LORDS AND THE FULLNESS THEREOF



- Proof of point of proliferation
- Proof of extraction, true Omniscience gifted from the Holy Spirit
- Insertion point, considering OS-Daniel & Mathematician Blaise Pascal
- Delta Epsilon limit of radius such and such at such

The minimum is approximately 450 million ounces (incremented in 75 million/or a piecewise at each interval) per site with proliferation set as such a Laplace Transform table, that is: For first site (upfront).

## 33. $\int_0^k f(k-\mu) g(\mu) d\mu$ F(s) G(s)

(Switched t out for k and Tau in the Greek (t) out for Mu which is (m) in the Greek) \*\*These are my true initials, truly it will come to pass!