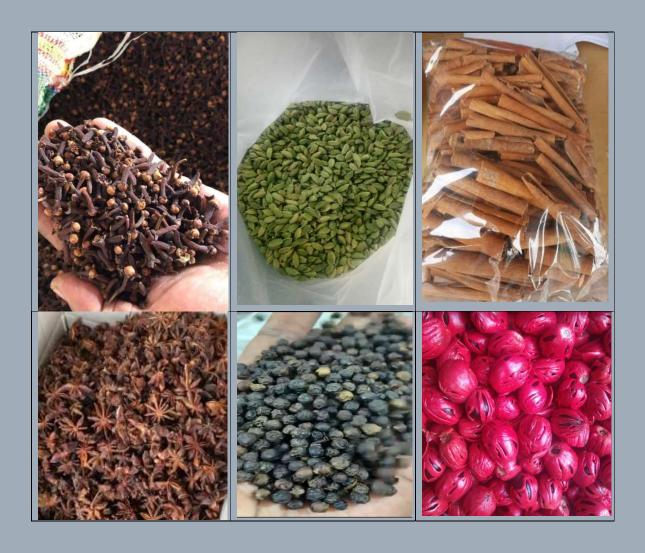

## c) Cloves

| S.no | Grade | Amount in SGD per kg |
|------|-------|----------------------|
| 1.   | A     | 18.00                |
| 2.   | В     | 16.00                |
| 3.   | С     | 14.50                |

### d) Star Anise

| S.no | Grade | Amount in SGD per kg |
|------|-------|----------------------|
| 1.   | A     | 25.00                |

### f) Cinnamon

| S.no | Grade | Amount in SGD per kg |
|------|-------|----------------------|
| 1.   | A     | 15.50                |