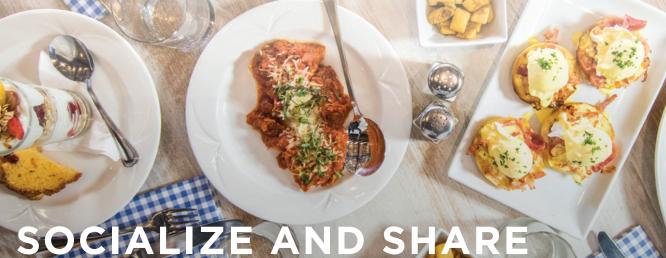

## SOCIALIZE AND SHARE BRUNCH

PRIME CATERING

\$25 PER PERSON • SERVED SHARE STYLE • MINIMUM OF 8 PEOPLE

Choice of a frittata (mushroom & goat cheese, ham & cheese, or roasted vegetable & herb), buttermilk pancakes, bacon and/or sausage, avocado toast, caesar salad, penne carbonara, citrus chicken, breakfast potatoes, fruit skewers with yogurt dip, and olive oil cake