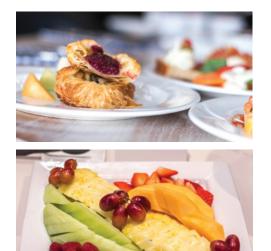

## SOCIALIZE AND SHARE PLATTERS

MINIMUM OF 2 PLATTERS PER ORDER

Seasonal Fruit Skewers • served with yogurt dip (2 PER PERSON) \$32 PER PLATTER

CURBSIDE PICK UP OR DELIVERY • MINIMUM ORDER FOR 8 PEOPLE

Assorted Bagels and Cream Cheese • (1 PER PERSON) \$32 PER PLATTER

Assorted Pastries • mini danishes, breakfast loaves and croissants, butter and preserves (2 PER PERSON) \$32 PER PLATTER

Assorted Muffins and Preserves  $\$  (1  $\frac{1}{2}$  PER PERSON) \$32 PER PLATTER