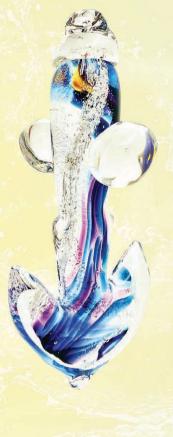

## Crystal Ash Memorials ANCHOR

Our anchor-shaped crystal ash memorial is designed with profound meaning. Just like a ship anchor provides stability on the water, our memorial symbolizes a grounding force during difficult times. It serves as a tribute to your loved one, offering a sense of refuge and a connection to cherished memories.

In the form of this anchor, we aim to encapsulate the enduring hope for calm seas amid life's storms. Explore this heartfelt memorial as a timeless representation of your loved one's legacy and the comfort it brings during life's challenges.

### Anchor Memorial \$295

Anchor is approximately 4.5", can be suspended from the glass loop at the top.