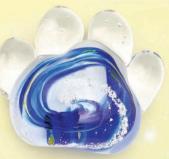

## Crystal Ash Memorials PAW PRINT

Our memorials are designed to honour the lasting impact of beloved pets. Our paw print are an easily recognizable symbol, expressing the affection and indelible impressions our furry friends have made in our lives.

For those who've left paw-prints on our hearts.

4" Paw Print Memorial \$360

2" Paw Print Memorial \$250

Additional charges apply for a memorial mounted on an engraved base. Refer to the order form for specific details.