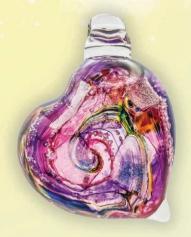

## Crystal Ash Memorials HEARTBEAT

Among our most beloved memorials, the heart captures the universal symbol of love and affection recognized worldwide.

Crafted with care and precision, our crystal ash heart-shaped memorials go beyond mere form; they become a profound testament to the enduring love we hold for those we cherish.

The heart, in its crystalline grace, symbolizes not just a shape but the essence of deep, heartfelt connections that transcend borders and cultures, making it a poignant and cherished tribute.

Heart is approximately 2.5".

## Crystal Ash Memorials HEARTBEAT

Memorial Hanging Heart \$230

A glass loop is added to the heart so it may be hung on display.

Evergreen trees, known for retaining their leaves throughout the winter, are powerful symbols of immortality and eternal life. In their unyielding greenery, even during the harshest seasons, they reflect the enduring spirit of your loved one.