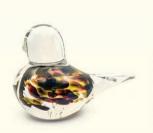

Hummingbird is approximately 5" x 3.5".

A glass loop on its back for easy hanging display.

Like a bird guarding its clutch, our nesting bird memorials are symbolic guardians of cherished memories. It represents a connection that transcends the physical realm, signifying the perpetual guidance and protection your loved one offers through their eternal energy and song. With every glance, the memorial serves as a reminder that your loved one's spirit, like a guardian, watches over, protects, and guides, creating an everlasting connection between the living and the eternal.