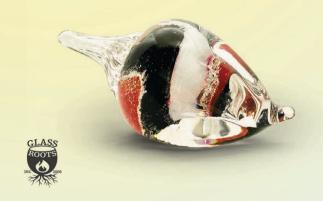

## Crystal Ash Memorials Custom

### Seeking a unique memorial that goes beyond our standard offerings?

While there are limitations to what we can create, we are open to discussing custom orders that hold personal significance for you. Throughout the years, we've crafted bespoke memorials such as cardinals, a lighthouse, and acorns for discerning customers. If you have a distinct vision in mind, we invite you to engage in a conversation with us about creating a custom memorial that uniquely honours your loved one.