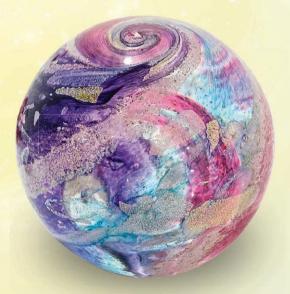

## Crystal Ash Memorials SPHERE

A sphere symbolizes the eternal nature of life and the universe, embodying the concept of oneness. It serves as a reminder that time is infinite, and everything is interconnected—we are all part of a greater whole.

Small Sphere 2.5" \$250

Medium Sphere 3.5" \$360

Large Sphere 5" \$700