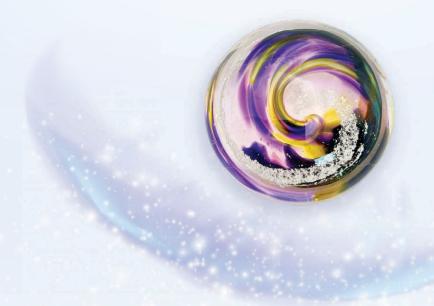

## Crystal Ash Memorials SPHERE

A sphere symbolizes the eternal nature of life and the universe, embodying the concept of oneness. It serves as a reminder that time is infinite, and everything is interconnected—we are all part of a greater whole.

Small Sphere 2.5" \$250

Medium Sphere 3.5" \$360

Large Sphere 5" \$700