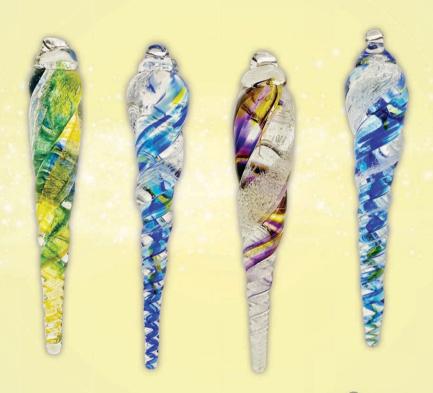

# Crystal Ash Memorials ICICLE ORNAMENT

Crafted with care, our crystal ash memorial icicle ornaments capture the delicate beauty of nature's frozen wonders.

Icicles, symbols of purity and tranquillity, inspire awe with their graceful forms. When touched by light, the icicles glisten, mirroring the ethereal beauty of memories preserved within.

Each ornament symbolizes the enduring spirit of your loved ones in the timeless elegance of an icicle's beauty.

Icicle Ornament \$220

Icicles are approximately 3.5".