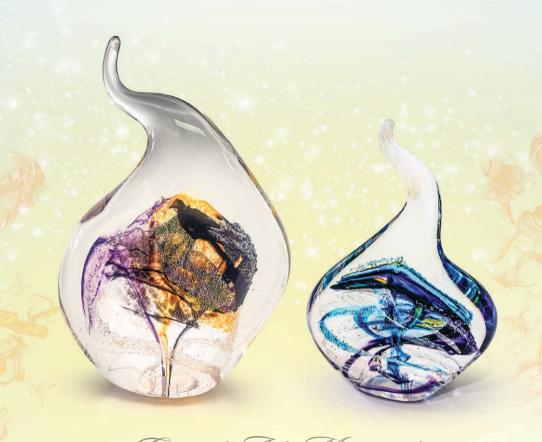

### Crystal Ash Memorials ETERNAL FLAME

The flame-shaped crystal ash memorial is crafted in the furnace's fire, the molten crystal and ash blend seamlessly, symbolizing the union of earthly elements with transformative power. This process captures the essence of the eternal flame, representing our inner light and the

Kindling a flame is not just an act; it's a metaphor for birth and resurrection, embodying the enduring essence and transformative power within this unique and meaningful memorial.

Small Memorial Flame \$375 Large Flame is approximately 4".

Large Memorial Flame \$600

Large Flame is approximately 7".