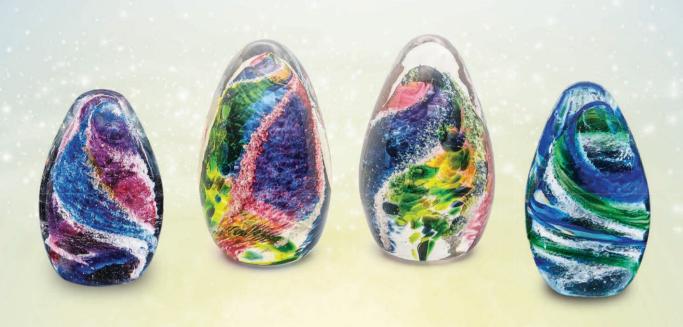

## Crystal Ash Memorials EGG

The Egg symbolizes fertility, hope, and the eternal circle of life. This timeless form is also associated with luck and prosperity, echoing ancient traditions that linked the egg to the creation of the universe.

Swirls of premium colors blended with ash create a comforting visual, reminiscent of a warm embrace.

5" Egg Memorial \$360