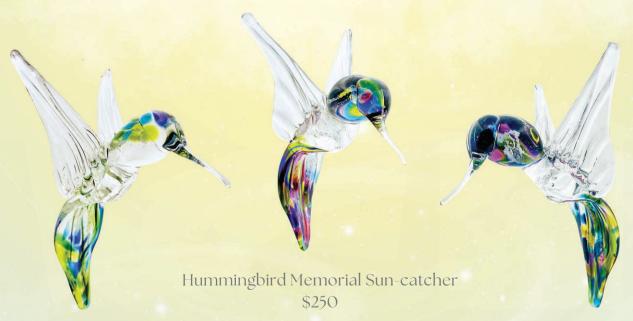

Dragonfly Memorial Sun-catcher \$240

Dragonfly is approximately 3.5" x 3.5".

A glass loop on its back for easy hanging display.

www.glassrootsstudio.com/memorials

Embodying ancient folklore, hummingbirds symbolize healing, love, luck, and joy across cultures. In memorializing a loved one, our crystal ash hummingbird suncatcher elegantly captures this symbolism, reminding us to appreciate life's simple pleasures and cherish each moment.

Hummingbird is approximately 5" x 3.5".

A glass loop on its back for easy hanging display.

Like a bird guarding its clutch, our nesting bird memorials are symbolic guardians of cherished memories. It represents a connection that transcends the physical realm, signifying the perpetual guidance and protection your loved one offers through their eternal energy and song. With every glance, the memorial serves as a reminder that your loved one's spirit, like a guardian, watches over, protects, and guides, creating an everlasting connection between the living and the eternal.