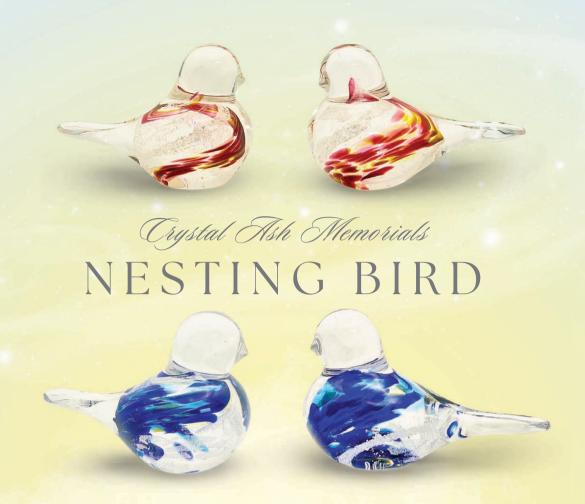

Hummingbird is approximately 5" x 3.5".

A glass loop on its back for easy hanging display.

Like a bird guarding its clutch, our nesting bird memorials are symbolic guardians of cherished memories. It represents a connection that transcends the physical realm, signifying the perpetual guidance and protection your loved one offers through their eternal energy and song. With every glance, the memorial serves as a reminder that your loved one's spirit, like a guardian, watches over, protects, and guides, creating an everlasting connection between the living and the eternal.

Nesting Birds - P.18 | \$260

Paw Print - P.23 | \$250, \$360

Pendant - P.25 | \$210

Rosebud - P.14 | \$230

Sailboat - P.8 | \$375

Sphere - P.28-29 | \$250, \$360, \$700

Whale Tail - P.9 | \$360

The melding of crystal and cremation ash creates a delicate angelic form, a timeless symbol of grace and protection. As benevolent intermediaries between heaven and Earth, these angels offer solace and reassurance, ensuring your loved one is forever embraced in a celestial realm. Each angelic sculpture becomes a radiant reminder of eternal love, providing comfort and serenity to those in mourning.