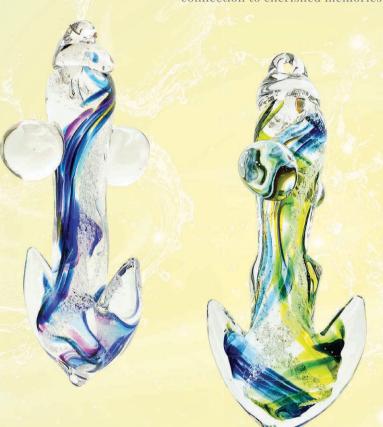

## Crystal Ash Memorials ANCHOR

Our anchor-shaped crystal ash memorial is designed with profound meaning. Just like a ship anchor provides stability on the water, our memorial symbolizes a grounding force during difficult times. It serves as a tribute to your loved one, offering a sense of refuge and a connection to cherished memories.

In the form of this anchor, we aim to encapsulate the enduring hope for calm seas amid life's storms. Explore this heartfelt memorial as a timeless representation of your loved one's legacy and the comfort it brings during life's challenges.

### Anchor Memorial \$295

Anchor is approximately 4.5", can be suspended from the glass loop at the top.