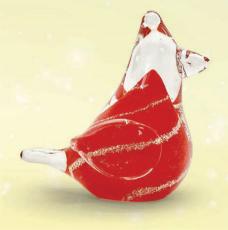

### Seeking a unique memorial that goes beyond our standard offerings?

While there are limitations to what we can create, we are open to discussing custom orders that hold personal significance for you. Throughout the years, we've crafted bespoke memorials such as cardinals, a lighthouse, and acorns for discerning customers. If you have a distinct vision in mind, we invite you to engage in a conversation with us about creating a custom memorial that uniquely honours your loved one.