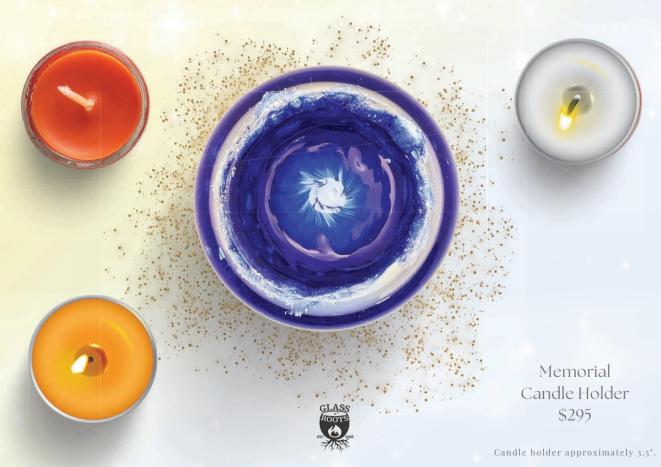

## Crystal Ash Memorials CANDLE HOLDER

The ritual of lighting a candle to pay tribute to a life 'passed' has long been a part of our culture. Keeping a light burning in remembrance signifies that the memory still lives on and burns bright. Our crystal ash candle holder memorials are each hand-crafted for reflection and remembrance.