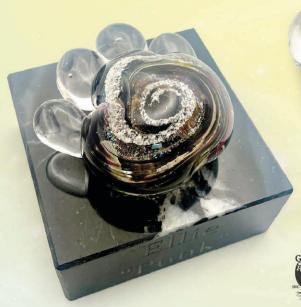

## Crystal Ash Memorials PAW PRINT

Our memorials are designed to honour the lasting impact of beloved pets. Our paw print are an easily recognizable symbol, expressing the affection and indelible impressions our furry friends have made in our lives.

For those who've left paw-prints on our hearts.

4" Paw Print Memorial \$360

2" Paw Print Memorial \$250

Additional charges apply for a memorial mounted on an engraved base. Refer to the order form for specific details.

ant to send a huge heartfelt shout out to everyone at Glass Roots Inc Canada in St. John, NB. You have all done an outstanding job on making our sweet Ellie's pet memorial, by incorporating her ashes into blown glass you have captured Ellie perfectly. Special shout out to Caitlin, you were so kind, understanding, truly amazing in helping me through the ordering process (through all the tears and emotions), making beautiful suggestions that suited our Ellie, keeping me updated through the process, making me laugh through the tears with ur kind words and for recognizing Ellie's humour (in spirit) in your card. If it weren't for you I'm not sure I would have gotten through the process so easily. This piece brings us such happiness and we see Ellie all through it. Thank you, from both Mindy Weir and myself we will cherish this forever. Highly 