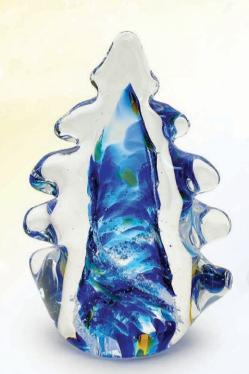

## Crystal Ash Memorials SPHERE

A sphere symbolizes the eternal nature of life and the universe, embodying the concept of oneness. It serves as a reminder that time is infinite, and everything is interconnected—we are all part of a greater whole.

Small Sphere 2.5" \$250

Medium Sphere 3.5" \$360

Large Sphere 5" \$700