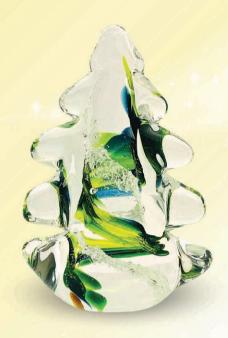

## Crystal Ash Memorials HEARTBEAT

Memorial Hanging Heart \$230

A glass loop is added to the heart so it may be hung on display.

Evergreen trees, known for retaining their leaves throughout the winter, are powerful symbols of immortality and eternal life. In their unyielding greenery, even during the harshest seasons, they reflect the enduring spirit of your loved one.

These memorials stand as living tributes, capturing the essence of perpetual vitality and offering a timeless representation of the everlasting impact your cherished one has left behind.

Memorial Evergreen Tree \$250

Tree stands approximately 4".