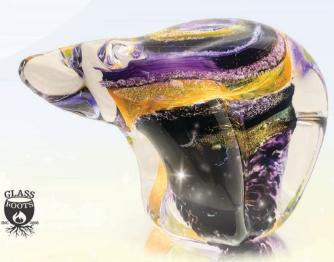

## Crystal Ash Memorials BEAR

Spiritually revered across cultures, bears symbolize strength, courage, and a deep connection to nature. Bears embody a powerful spirit associated with introspection and healing, representing a source of strength and protection. Our crystal ash memorial bears encapsulate these spiritual qualities, offering a meaningful way to honor and preserve the enduring spirit of your loved one.

Medium Bear \$475 Medium bear is approximately 4" x 5".

Small Bear \$325 Small bear is approximately 3" x 4".

## Crystal Ash Memorials Dichroic Crystal

Dichroic crystal is a stunning addition to our cremation ash memorials, available for an extra 30% per memorial. It is a special type of crystal that exhibits a unique optical phenomenon. The term 'dichroic' refers to its ability to display different colours when viewed from different angles. This captivating quality adds a mesmerizing play of hues to the memorial, creating a dynamic and visually striking effect.

While every crystal ash memorial is beautiful without the inclusion of dichroic crystal, it not only enhances the aesthetic appeal but also symbolizes the multifaceted nature of cherished memories, capturing the essence of your loved one in a truly radiant and distinctive manner. The memorials shown include the incorporation of dichroic crystal.