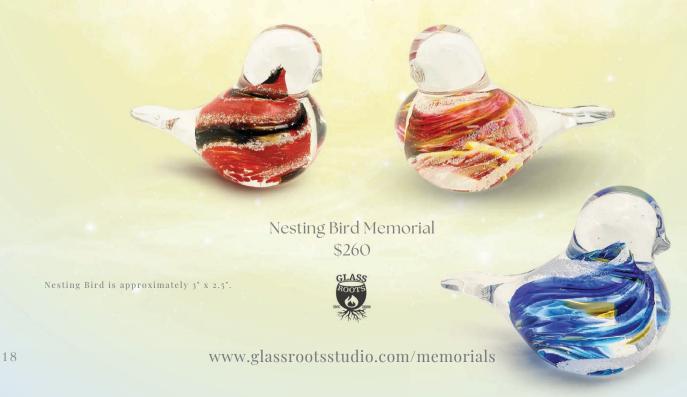

Hummingbird is approximately 5" x 3.5".

A glass loop on its back for easy hanging display.

Like a bird guarding its clutch, our nesting bird memorials are symbolic guardians of cherished memories. It represents a connection that transcends the physical realm, signifying the perpetual guidance and protection your loved one offers through their eternal energy and song. With every glance, the memorial serves as a reminder that your loved one's spirit, like a guardian, watches over, protects, and guides, creating an everlasting connection between the living and the eternal.

Nesting Birds - P.18 | \$260

Paw Print - P.23 | \$250, \$360

Pendant - P.25 | \$210

Rosebud - P.14 | \$230

Sailboat - P.8 | \$375

Sphere - P.28-29 | \$250, \$360, \$700

Whale Tail - P.9 | \$360

The melding of crystal and cremation ash creates a delicate angelic form, a timeless symbol of grace and protection. As benevolent intermediaries between heaven and Earth, these angels offer solace and reassurance, ensuring your loved one is forever embraced in a celestial realm. Each angelic sculpture becomes a radiant reminder of eternal love, providing comfort and serenity to those in mourning.