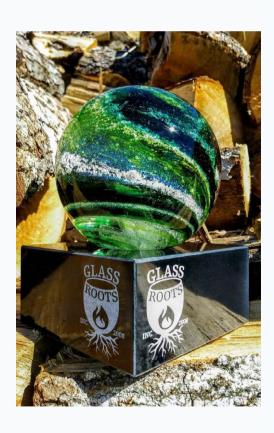

## Crystal Ash Memorials SPHERE

A sphere symbolizes the eternal nature of life and the universe, embodying the concept of oneness. It serves as a reminder that time is infinite, and everything is interconnected—we are all part of a greater whole.

Small Sphere 2.5" \$250

Medium Sphere 3.5" \$360

Large Sphere 5" \$700