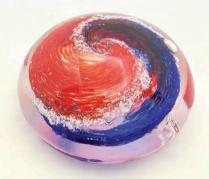

## Crystal Ash Memorials SAILBOAT

Symbolizing journey and adventure, our crystal ash memorial sailboat captures the essence of life's odyssey.

Mirroring the forces that carry us, these sailboats represent the 'breath of life' with their primary momentum driven by the wind in their sails.

Designed with a swirl of colours mimicking the setting sun, the sailboat stands as a profound metaphor, honouring the unique voyage of your loved one and providing a tangible tribute to their enduring spirit.

Sailboat is approximately 4" x 4".

Memorial Sailboat \$375