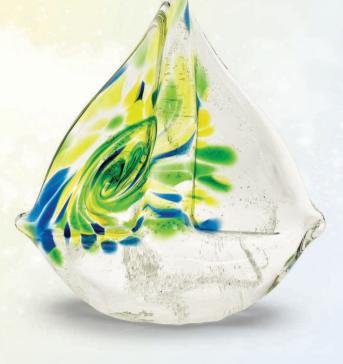

## Crystal Ash Memorials SAILBOAT

Symbolizing journey and adventure, our crystal ash memorial sailboat captures the essence of life's odyssey.

Mirroring the forces that carry us, these sailboats represent the 'breath of life' with their primary momentum driven by the wind in their sails.

Designed with a swirl of colours mimicking the setting sun, the sailboat stands as a profound metaphor, honouring the unique voyage of your loved one and providing a tangible tribute to their enduring spirit.

Sailboat is approximately 4" x 4".

Memorial Sailboat \$375