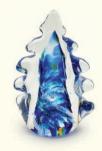

## Crystal Ash Memorials HEARTBEAT

Memorial Hanging Heart \$230

A glass loop is added to the heart so it may be hung on display.

Evergreen trees, known for retaining their leaves throughout the winter, are powerful symbols of immortality and eternal life. In their unyielding greenery, even during the harshest seasons, they reflect the enduring spirit of your loved one.

These memorials stand as living tributes, capturing the essence of perpetual vitality and offering a timeless representation of the everlasting impact your cherished one has left behind.

Memorial Evergreen Tree \$250

Tree stands approximately 4".