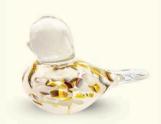

Hummingbird is approximately 5" x 3.5".

A glass loop on its back for easy hanging display.

Like a bird guarding its clutch, our nesting bird memorials are symbolic guardians of cherished memories. It represents a connection that transcends the physical realm, signifying the perpetual guidance and protection your loved one offers through their eternal energy and song. With every glance, the memorial serves as a reminder that your loved one's spirit, like a guardian, watches over, protects, and guides, creating an everlasting connection between the living and the eternal.