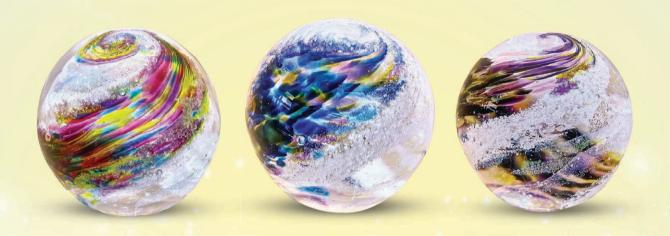

## Crystal Ash Memorials SPHERE

A sphere symbolizes the eternal nature of life and the universe, embodying the concept of oneness. It serves as a reminder that time is infinite, and everything is interconnected—we are all part of a greater whole.

Small Sphere 2.5" \$250

Medium Sphere 3.5" \$360

Large Sphere 5" \$700