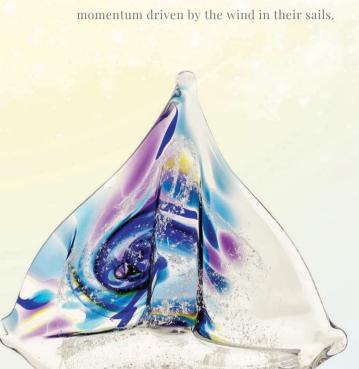

## Crystal Ash Memorials SAILBOAT

Symbolizing journey and adventure, our crystal ash memorial sailboat captures the essence of life's odyssey.

Mirroring the forces that carry us, these sailboats represent the 'breath of life' with their primary momentum driven by the wind in their sails.

Designed with a swirl of colours mimicking the setting sun, the sailboat stands as a profound metaphor, honouring the unique voyage of your loved one and providing a tangible tribute to their enduring spirit.

Sailboat is approximately 4" x 4".

Memorial Sailboat \$375