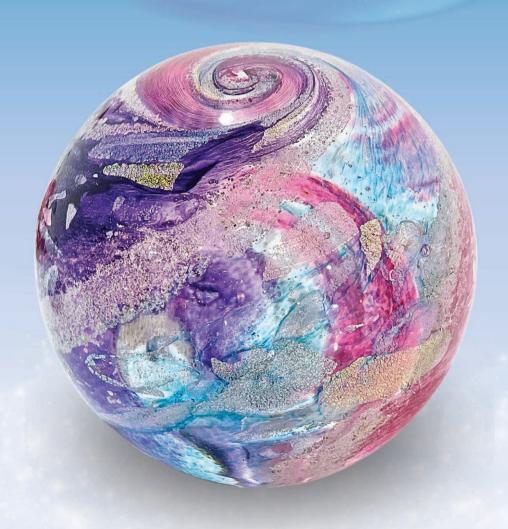

## Crystal Ash Memorials SPHERE

A sphere symbolizes the eternal nature of life and the universe, embodying the concept of oneness. It serves as a reminder that time is infinite, and everything is interconnected—we are all part of a greater whole.

Small Sphere 2.5" \$250

Medium Sphere 3.5" \$360

Large Sphere 5" \$700