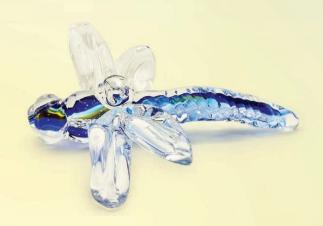

Universally symbolizing change, transformation, and self-realization, the dragonfly holds deep spiritual meaning. Representing the souls of the departed in various cultures, a dragonfly visitation offers assurance of freedom for the departed. Our crystal ash dragonfly memorials elegantly encapsulate these profound qualities, providing a unique tribute to the enduring spirit of your loved one.

Dragonfly Memorial Sun-catcher \$240

Dragonfly is approximately 3.5" x 3.5".

A glass loop on its back for easy hanging display.

www.glassrootsstudio.com/memorials

Embodying ancient folklore, hummingbirds symbolize healing, love, luck, and joy across cultures. In memorializing a loved one, our crystal ash hummingbird suncatcher elegantly captures this symbolism, reminding us to appreciate life's simple pleasures and cherish each moment.