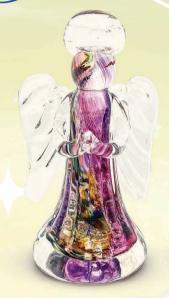

Nesting Birds - P.18 | \$260

Paw Print - P.23 | \$250, \$360

Pendant - P.25 | \$210

Rosebud - P.14 | \$230

Sailboat - P.8 | \$375

Sphere - P.28-29 | \$250, \$360, \$700

Whale Tail - P.9 | \$360

The melding of crystal and cremation ash creates a delicate angelic form, a timeless symbol of grace and protection. As benevolent intermediaries between heaven and Earth, these angels offer solace and reassurance, ensuring your loved one is forever embraced in a celestial realm. Each angelic sculpture becomes a radiant reminder of eternal love, providing comfort and serenity to those in mourning.

Angel stands approximately 6".

Angel Memorial \$450