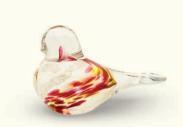

Hummingbird is approximately 5" x 3.5".

A glass loop on its back for easy hanging display.

Like a bird guarding its clutch, our nesting bird memorials are symbolic guardians of cherished memories. It represents a connection that transcends the physical realm, signifying the perpetual guidance and protection your loved one offers through their eternal energy and song. With every glance, the memorial serves as a reminder that your loved one's spirit, like a guardian, watches over, protects, and guides, creating an everlasting connection between the living and the eternal.