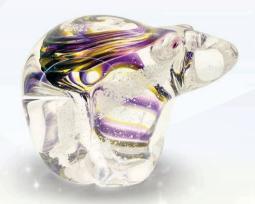

## Crystal Ash Memorials BEAR

Spiritually revered across cultures, bears symbolize strength, courage, and a deep connection to nature. Bears embody a powerful spirit associated with introspection and healing, representing a source of strength and protection. Our crystal ash memorial bears encapsulate these spiritual qualities, offering a meaningful way to honor and preserve the enduring spirit of your loved one.

Medium Bear \$475 Medium bear is approximately 4" x 5".

Small Bear \$325 Small bear is approximately 3" x 4".