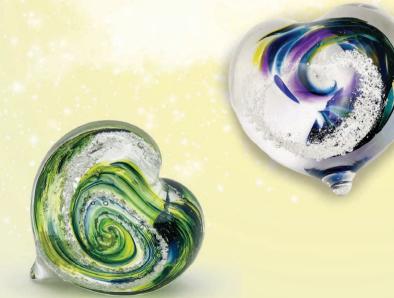

## Crystal Ash Memorials HEARTBEAT

Among our most beloved memorials, the heart captures the universal symbol of love and affection recognized worldwide.

Crafted with care and precision, our crystal ash heart-shaped memorials go beyond mere form; they become a profound testament to the enduring love we hold for those we cherish.

The heart, in its crystalline grace, symbolizes not just a shape but the essence of deep, heartfelt connections that transcend borders and cultures, making it a poignant and cherished tribute.

Heart is approximately 2.5".

## Crystal Ash Memorials HEARTBEAT

Memorial Hanging Heart \$230

A glass loop is added to the heart so it may be hung on display.

Evergreen trees, known for retaining their leaves throughout the winter, are powerful symbols of immortality and eternal life. In their unyielding greenery, even during the harshest seasons, they reflect the enduring spirit of your loved one.