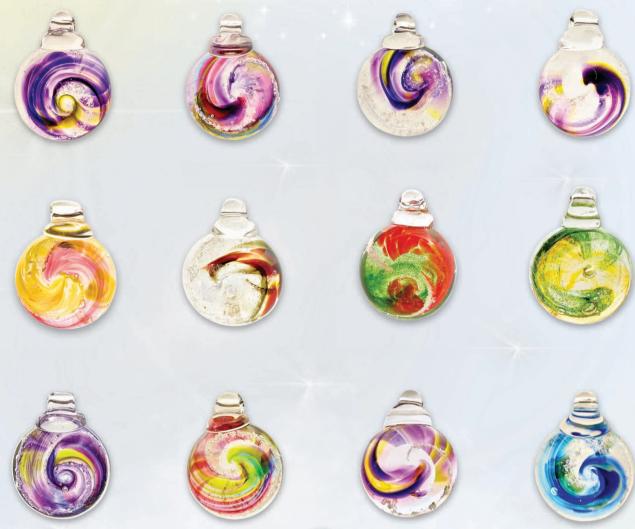

### Crystal Ash Memorials PENDANT

Our crystal ash memorial pendants feature a delicate glass loop that allows you to wear this meaningful memorial close to your heart as a necklace or hung on display.

Pendant is approximately 1.25".

These wearable tributes offer a tangible and elegant way to keep the cherished memories of your loved one alive and intimately connected to you.

Memorial Pendant \$210