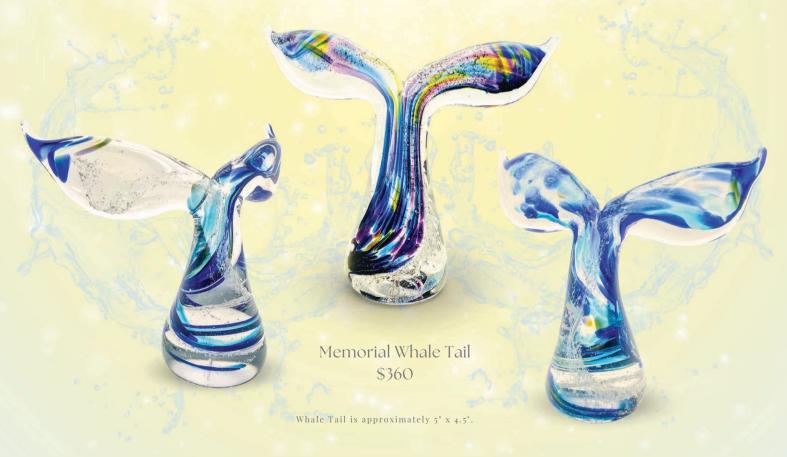

### WHALE TAIL

Graceful and powerful, our crystal ash memorial Whale Tail beautifully encapsulate a wealth of symbolism. A Whale Tail — also called a fluke — symbolizes more than just a part of the whale; it embodies the virtues of good luck, speed, freedom, and strength. Much like the majestic power the tail provides to the whale, these memorial whale tails stand as enduring tributes, capturing the essence of your loved one's strength and the boundless freedom of their spirit.