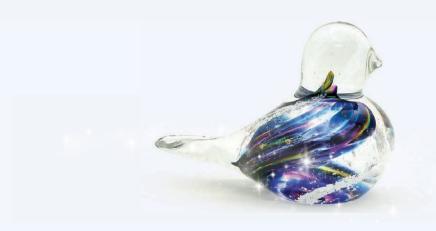

Hummingbird is approximately 5" x 3.5".

A glass loop on its back for easy hanging display.

Like a bird guarding its clutch, our nesting bird memorials are symbolic guardians of cherished memories. It represents a connection that transcends the physical realm, signifying the perpetual guidance and protection your loved one offers through their eternal energy and song. With every glance, the memorial serves as a reminder that your loved one's spirit, like a guardian, watches over, protects, and guides, creating an everlasting connection between the living and the eternal.