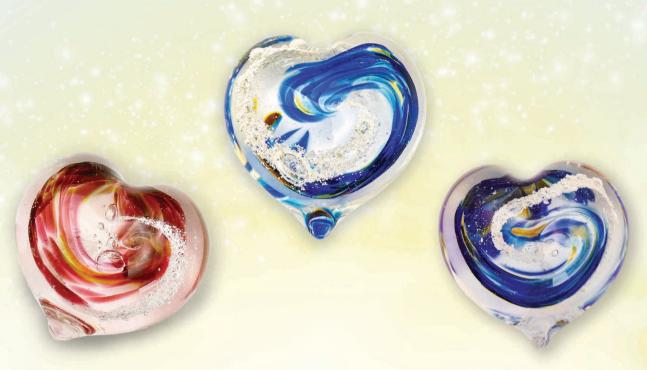

## Crystal Ash Memorials HEARTBEAT

Among our most beloved memorials, the heart captures the universal symbol of love and affection recognized worldwide.

Crafted with care and precision, our crystal ash heart-shaped memorials go beyond mere form; they become a profound testament to the enduring love we hold for those we cherish.

The heart, in its crystalline grace, symbolizes not just a shape but the essence of deep, heartfelt connections that transcend borders and cultures, making it a poignant and cherished tribute.

Heart is approximately 2.5".

## Crystal Ash Memorials HEARTBEAT

Memorial Hanging Heart \$230

A glass loop is added to the heart so it may be hung on display.

Evergreen trees, known for retaining their leaves throughout the winter, are powerful symbols of immortality and eternal life. In their unyielding greenery, even during the harshest seasons, they reflect the enduring spirit of your loved one.