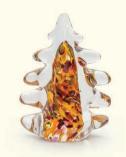

## Crystal Ash Memorials HEARTBEAT

Memorial Hanging Heart \$230

A glass loop is added to the heart so it may be hung on display.

Evergreen trees, known for retaining their leaves throughout the winter, are powerful symbols of immortality and eternal life. In their unyielding greenery, even during the harshest seasons, they reflect the enduring spirit of your loved one.

These memorials stand as living tributes, capturing the essence of perpetual vitality and offering a timeless representation of the everlasting impact your cherished one has left behind.

Memorial Evergreen Tree \$250

Tree stands approximately 4".