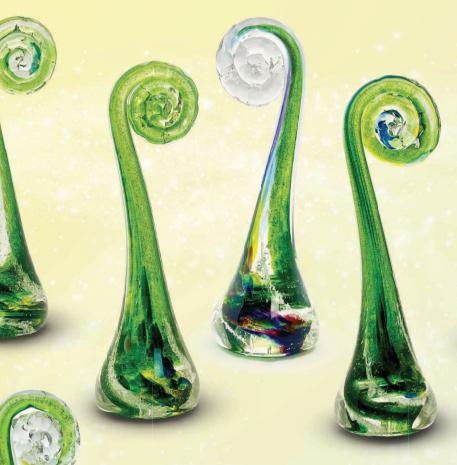

## Crystal Ash Memorials FIDDLEHEAD

Beloved for their symbolism in regional cuisine and revered as a distinctive emblem of New Brunswick, our fiddlehead memorial captures the essence of remembrance.

These furled fronds, reminiscent of the curled scroll of a violin, are plentiful along riverbanks for a brief period each spring,

Our Fiddlehead sculptures embody the fleeting yet eternal beauty of cherished memories.

Fiddlehead Memorial \$295

Fiddlehead is approximately 6.5".

www.glassrootsstudio.com/memorials