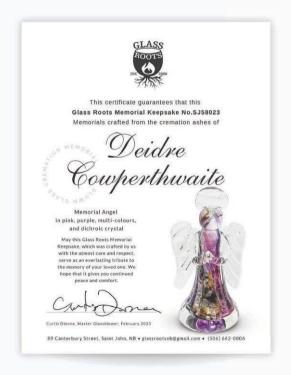

Our objective is to deliver exquisite works of art destined to be cherished for years to come. Every crystal ash memorial includes a certificate featuring the name of your loved one, a photograph, and the artist's signature. These heirloom-quality memorials, with proper care, are designed to endure for generations.

Nesting Birds - P.18 | \$260

Paw Print - P.23 | \$250, \$360

Pendant - P.25 | \$210

Rosebud - P.14 | \$230

Sailboat - P.8 | \$375

Sphere - P.28-29 | \$250, \$360, \$700

Whale Tail - P.9 | \$360

The melding of crystal and cremation ash creates a delicate angelic form, a timeless symbol of grace and protection. As benevolent intermediaries between heaven and Earth, these angels offer solace and reassurance, ensuring your loved one is forever embraced in a celestial realm. Each angelic sculpture becomes a radiant reminder of eternal love, providing comfort and serenity to those in mourning.

Angel stands approximately 6".

Angel Memorial \$450

Charles Craig

Chloe LeBlanc

Chloe Webb

Daniel London

David Grant

David 7. Dickens

Deidre Cowperthwaite

Diane Hammond