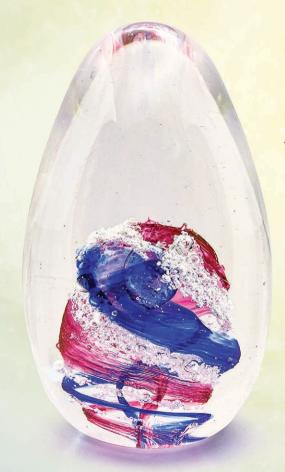

## Crystal Ash Memorials EGG

The Egg symbolizes fertility, hope, and the eternal circle of life. This timeless form is also associated with luck and prosperity, echoing ancient traditions that linked the egg to the creation of the universe.

Swirls of premium colors blended with ash create a comforting visual, reminiscent of a warm embrace.

5" Egg Memorial \$360