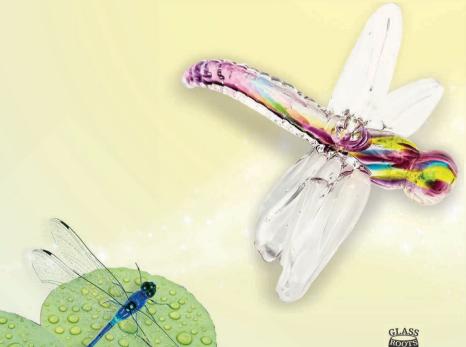

Universally symbolizing change, transformation, and self-realization, the dragonfly holds deep spiritual meaning. Representing the souls of the departed in various cultures, a dragonfly visitation offers assurance of freedom for the departed. Our crystal ash dragonfly memorials elegantly encapsulate these profound qualities, providing a unique tribute to the enduring spirit of your loved one.

Dragonfly Memorial Sun-catcher \$240

Dragonfly is approximately 3.5" x 3.5".

A glass loop on its back for easy hanging display.

www.glassrootsstudio.com/memorials

Embodying ancient folklore, hummingbirds symbolize healing, love, luck, and joy across cultures. In memorializing a loved one, our crystal ash hummingbird suncatcher elegantly captures this symbolism, reminding us to appreciate life's simple pleasures and cherish each moment.