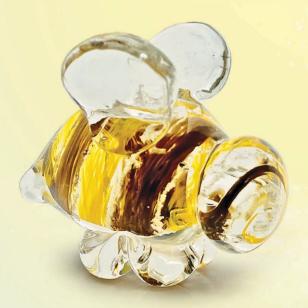

### Crystal Ash Memorials BUMBLE BEE

The bee is a symbol of wisdom and spiritual guardianship. Our crystal ash bumble bee memorials embody the virtues of innovation, creativity, community, and love.

The Bumble Bee transcends a mere tribute, capturing the enduring spirit of your loved one as a timeless and wise guardian.

Each bumblebee memorial ornament comes with a glass loop on its back for easy hanging display. You may request glass feet to have it elegantly showcased in a standing position.

Bumble Bee Memorial Ornament \$210