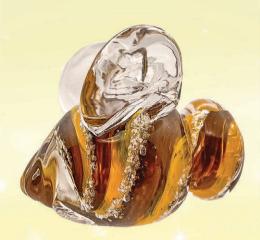

### Crystal Ash Memorials BUMBLE BEE

The bee is a symbol of wisdom and spiritual guardianship. Our crystal ash bumble bee memorials embody the virtues of innovation, creativity, community, and love.

The Bumble Bee transcends a mere tribute, capturing the enduring spirit of your loved one as a timeless and wise guardian.

Each bumblebee memorial ornament comes with a glass loop on its back for easy hanging display. You may request glass feet to have it elegantly showcased in a standing position.

Bumble Bee Memorial Ornament \$210