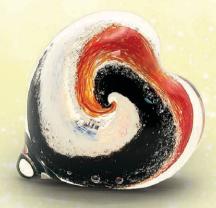

## Crystal Ash Memorials HEARTBEAT

Among our most beloved memorials, the heart captures the universal symbol of love and affection recognized worldwide.

Crafted with care and precision, our crystal ash heart-shaped memorials go beyond mere form; they become a profound testament to the enduring love we hold for those we cherish.

The heart, in its crystalline grace, symbolizes not just a shape but the essence of deep, heartfelt connections that transcend borders and cultures, making it a poignant and cherished tribute.

Heart is approximately 2.5".

## Crystal Ash Memorials HEARTBEAT

Memorial Hanging Heart \$230

A glass loop is added to the heart so it may be hung on display.

Evergreen trees, known for retaining their leaves throughout the winter, are powerful symbols of immortality and eternal life. In their unyielding greenery, even during the harshest seasons, they reflect the enduring spirit of your loved one.