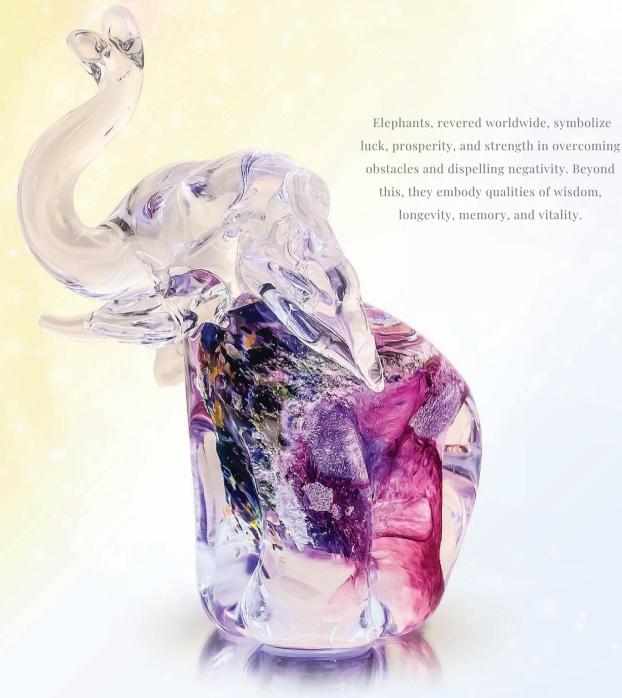

## Crystal Ash Memorials ELEPHANT

Elephant stands approximately 5".

Elephant Memorial \$450 COCCOCCACION COCCACION COC