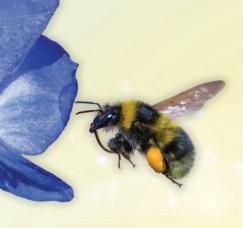

### Crystal Ash Memorials BUMBLE BEE

The bee is a symbol of wisdom and spiritual guardianship. Our crystal ash bumble bee memorials embody the virtues of innovation, creativity, community, and love.

The Bumble Bee transcends a mere tribute, capturing the enduring spirit of your loved one as a timeless and wise guardian.

Each bumblebee memorial ornament comes with a glass loop on its back for easy hanging display. You may request glass feet to have it elegantly showcased in a standing position.

Bumble Bee Memorial Ornament \$210