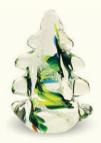

## Crystal Ash Memorials HEARTBEAT

Memorial Hanging Heart \$230

A glass loop is added to the heart so it may be hung on display.

Evergreen trees, known for retaining their leaves throughout the winter, are powerful symbols of immortality and eternal life. In their unyielding greenery, even during the harshest seasons, they reflect the enduring spirit of your loved one.

These memorials stand as living tributes, capturing the essence of perpetual vitality and offering a timeless representation of the everlasting impact your cherished one has left behind.

Memorial Evergreen Tree \$250

Tree stands approximately 4".