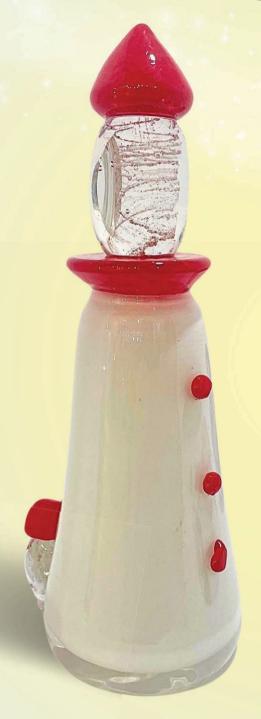

### Seeking a unique memorial that goes beyond our standard offerings?

While there are limitations to what we can create, we are open to discussing custom orders that hold personal significance for you. Throughout the years, we've crafted bespoke memorials such as cardinals, a lighthouse, and acorns for discerning customers. If you have a distinct vision in mind, we invite you to engage in a conversation with us about creating a custom memorial that uniquely honours your loved one.