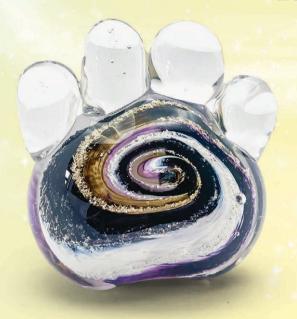

## Crystal Ash Memorials PAW PRINT

Our memorials are designed to honour the lasting impact of beloved pets. Our paw print are an easily recognizable symbol, expressing the affection and indelible impressions our furry friends have made in our lives.

For those who've left paw-prints on our hearts.

4" Paw Print Memorial \$360

2" Paw Print Memorial \$250

Additional charges apply for a memorial mounted on an engraved base. Refer to the order form for specific details.