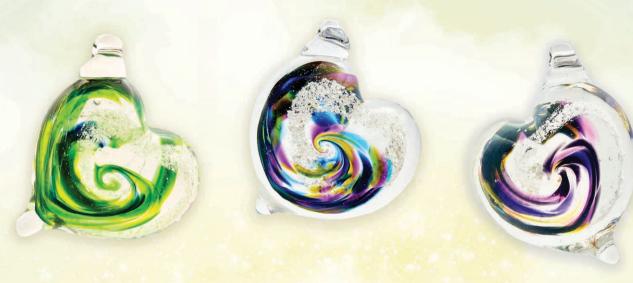

## Crystal Ash Memorials HEARTBEAT

Among our most beloved memorials, the heart captures the universal symbol of love and affection recognized worldwide.

Crafted with care and precision, our crystal ash heart-shaped memorials go beyond mere form; they become a profound testament to the enduring love we hold for those we cherish.

The heart, in its crystalline grace, symbolizes not just a shape but the essence of deep, heartfelt connections that transcend borders and cultures, making it a poignant and cherished tribute.

Heart is approximately 2.5".

## Crystal Ash Memorials HEARTBEAT

Memorial Hanging Heart \$230

A glass loop is added to the heart so it may be hung on display.

Evergreen trees, known for retaining their leaves throughout the winter, are powerful symbols of immortality and eternal life. In their unyielding greenery, even during the harshest seasons, they reflect the enduring spirit of your loved one.