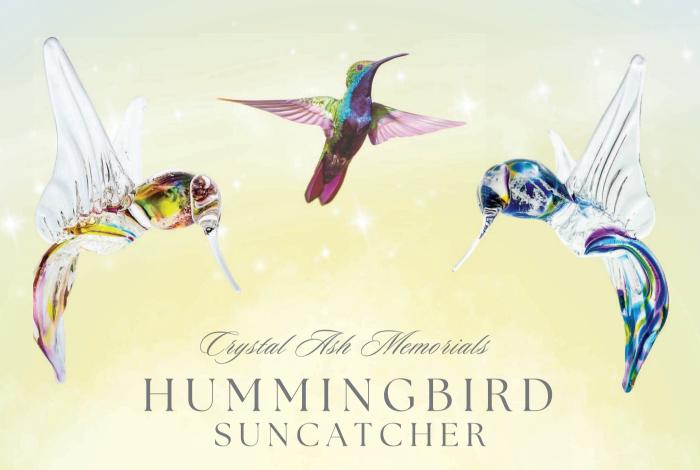

Dragonfly Memorial Sun-catcher \$240

Dragonfly is approximately 3.5" x 3.5".

A glass loop on its back for easy hanging display.

www.glassrootsstudio.com/memorials

Embodying ancient folklore, hummingbirds symbolize healing, love, luck, and joy across cultures. In memorializing a loved one, our crystal ash hummingbird suncatcher elegantly captures this symbolism, reminding us to appreciate life's simple pleasures and cherish each moment.

Hummingbird is approximately 5" x 3.5".

A glass loop on its back for easy hanging display.

Like a bird guarding its clutch, our nesting bird memorials are symbolic guardians of cherished memories. It represents a connection that transcends the physical realm, signifying the perpetual guidance and protection your loved one offers through their eternal energy and song. With every glance, the memorial serves as a reminder that your loved one's spirit, like a guardian, watches over, protects, and guides, creating an everlasting connection between the living and the eternal.