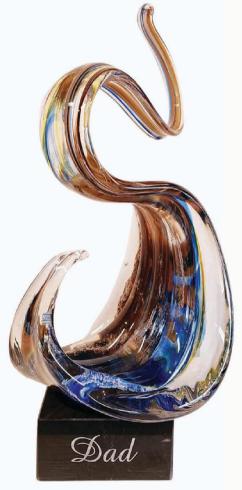

## Crystal Ash Memorials Custom

### Seeking a unique memorial that goes beyond our standard offerings?

While there are limitations to what we can create, we are open to discussing custom orders that hold personal significance for you. Throughout the years, we've crafted bespoke memorials such as cardinals, a lighthouse, and acorns for discerning customers. If you have a distinct vision in mind, we invite you to engage in a conversation with us about creating a custom memorial that uniquely honours your loved one.