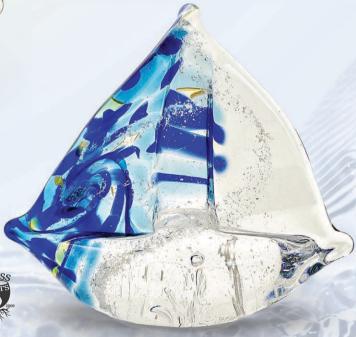

## Crystal Ash Memorials SAILBOAT

Symbolizing journey and adventure, our crystal ash memorial sailboat captures the essence of life's odyssey.

Mirroring the forces that carry us, these sailboats represent the 'breath of life' with their primary momentum driven by the wind in their sails.

Designed with a swirl of colours mimicking the setting sun, the sailboat stands as a profound metaphor, honouring the unique voyage of your loved one and providing a tangible tribute to their enduring spirit.

Sailboat is approximately 4" x 4".

Memorial Sailboat \$375