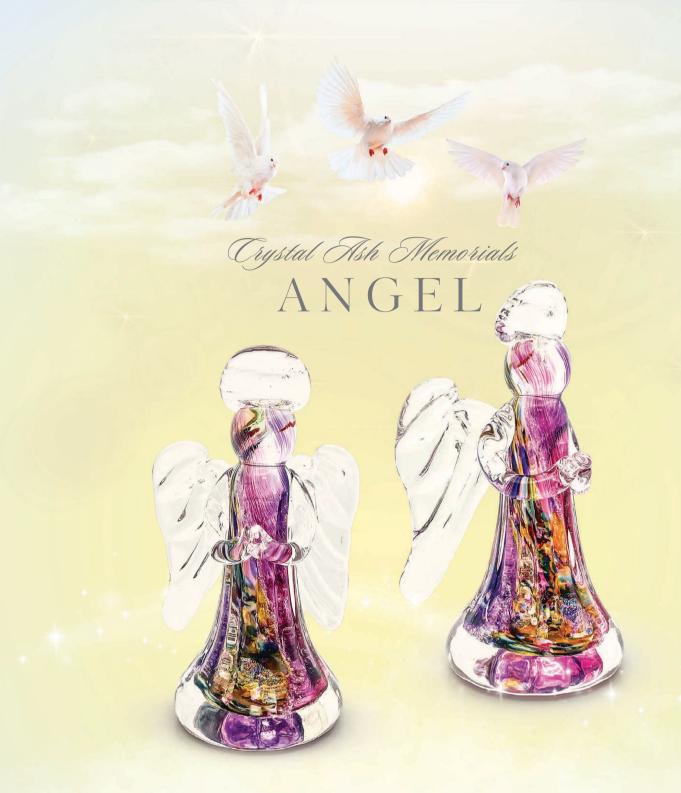

Nesting Birds - P.18 | \$260

Paw Print - P.23 | \$250, \$360

Pendant - P.25 | \$210

Rosebud - P.14 | \$230

Sailboat - P.8 | \$375

Sphere - P.28-29 | \$250, \$360, \$700

Whale Tail - P.9 | \$360

The melding of crystal and cremation ash creates a delicate angelic form, a timeless symbol of grace and protection. As benevolent intermediaries between heaven and Earth, these angels offer solace and reassurance, ensuring your loved one is forever embraced in a celestial realm. Each angelic sculpture becomes a radiant reminder of eternal love, providing comfort and serenity to those in mourning.

Angel stands approximately 6".

Angel Memorial \$450