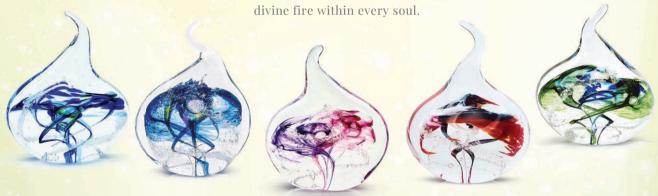

### Crystal Ash Memorials ETERNAL FLAME

The flame-shaped crystal ash memorial is crafted in the furnace's fire, the molten crystal and ash blend seamlessly, symbolizing the union of earthly elements with transformative power. This process captures the essence of the eternal flame, representing our inner light and the

Kindling a flame is not just an act; it's a metaphor for birth and resurrection, embodying the enduring essence and transformative power within this unique and meaningful memorial.

Small Memorial Flame \$375 Large Flame is approximately 4".

Large Memorial Flame \$600

Large Flame is approximately 7".