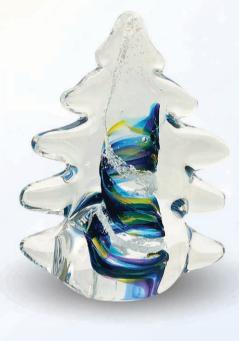

## Crystal Ash Memorials SPHERE

A sphere symbolizes the eternal nature of life and the universe, embodying the concept of oneness. It serves as a reminder that time is infinite, and everything is interconnected—we are all part of a greater whole.

Small Sphere 2.5" \$250

Medium Sphere 3.5" \$360

Large Sphere 5" \$700