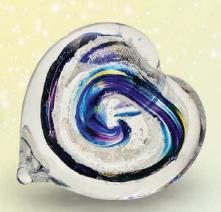

## Crystal Ash Memorials HEARTBEAT

Among our most beloved memorials, the heart captures the universal symbol of love and affection recognized worldwide.

Crafted with care and precision, our crystal ash heart-shaped memorials go beyond mere form; they become a profound testament to the enduring love we hold for those we cherish.

The heart, in its crystalline grace, symbolizes not just a shape but the essence of deep, heartfelt connections that transcend borders and cultures, making it a poignant and cherished tribute.

Heart is approximately 2.5".

## Crystal Ash Memorials HEARTBEAT

Memorial Hanging Heart \$230

A glass loop is added to the heart so it may be hung on display.

Evergreen trees, known for retaining their leaves throughout the winter, are powerful symbols of immortality and eternal life. In their unyielding greenery, even during the harshest seasons, they reflect the enduring spirit of your loved one.