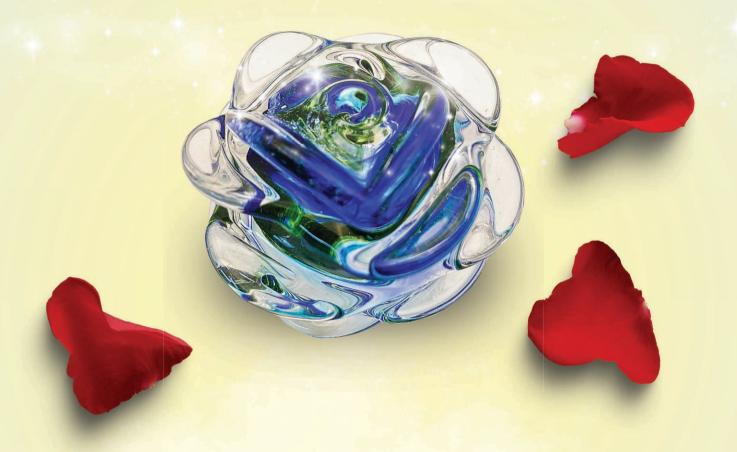

### Crystal Ash Memorials

### Celebrate Their Spirit in Crystal

## Crystal Ash Memorials ROSEBUD

Roses symbolize love, passion, admiration and nature's beauty.

Their splendour is hard to resist. Coveted throughout history for their incomparable beauty and spellbinding fragrance, roses have always been the best messengers of emotions.

Rosebud Memorial \$230

Rosebud measures approximately 2.5".