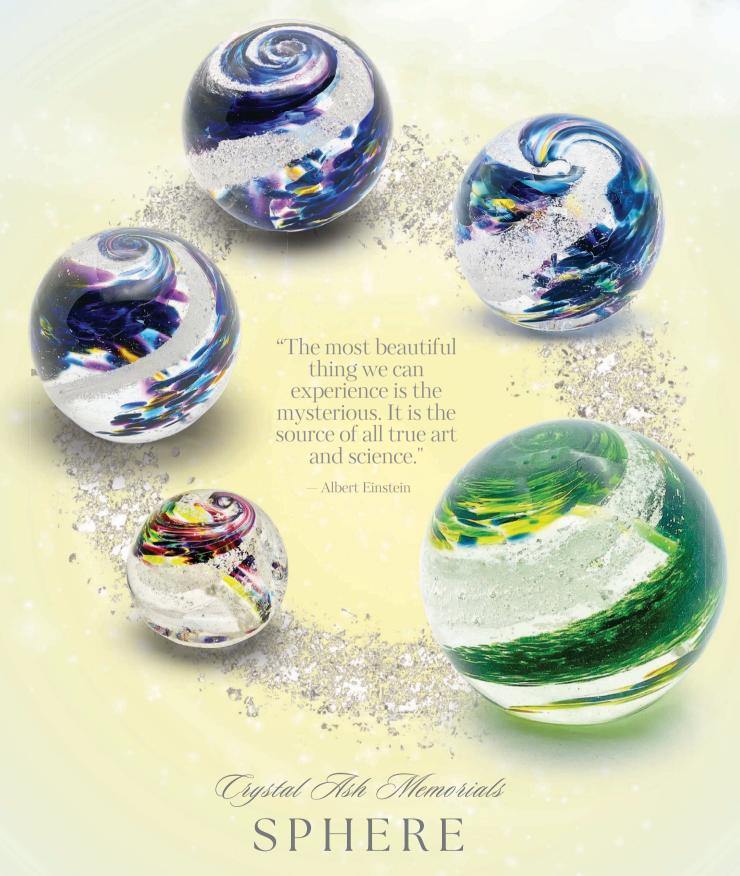

## Crystal Ash Memorials SPHERE

A sphere symbolizes the eternal nature of life and the universe, embodying the concept of oneness. It serves as a reminder that time is infinite, and everything is interconnected—we are all part of a greater whole.

Small Sphere 2.5" \$250

Medium Sphere 3.5" \$360

Large Sphere 5" \$700