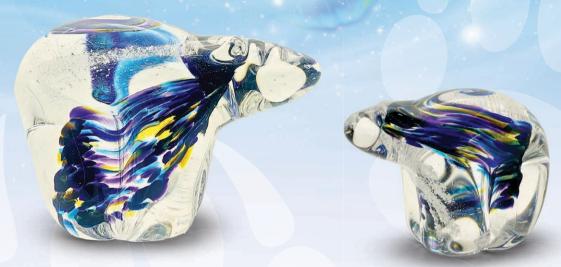

## Crystal Ash Memorials BEAR

Spiritually revered across cultures, bears symbolize strength, courage, and a deep connection to nature. Bears embody a powerful spirit associated with introspection and healing, representing a source of strength and protection. Our crystal ash memorial bears encapsulate these spiritual qualities, offering a meaningful way to honor and preserve the enduring spirit of your loved one.

Medium Bear \$475 Medium bear is approximately 4" x 5".

Small Bear \$325 Small bear is approximately 3" x 4".