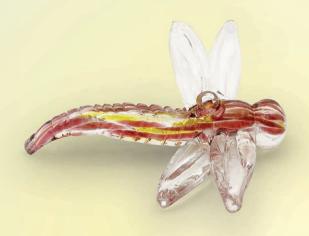

Universally symbolizing change, transformation, and self-realization, the dragonfly holds deep spiritual meaning. Representing the souls of the departed in various cultures, a dragonfly visitation offers assurance of freedom for the departed. Our crystal ash dragonfly memorials elegantly encapsulate these profound qualities, providing a unique tribute to the enduring spirit of your loved one.

Dragonfly Memorial Sun-catcher \$240

Dragonfly is approximately 3.5" x 3.5".

A glass loop on its back for easy hanging display.

www.glassrootsstudio.com/memorials

Embodying ancient folklore, hummingbirds symbolize healing, love, luck, and joy across cultures. In memorializing a loved one, our crystal ash hummingbird suncatcher elegantly captures this symbolism, reminding us to appreciate life's simple pleasures and cherish each moment.