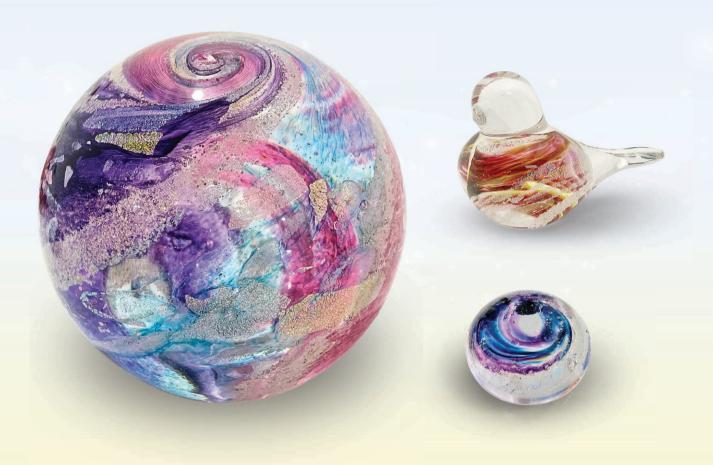

## Crystal Ash Memorials SPHERE

A sphere symbolizes the eternal nature of life and the universe, embodying the concept of oneness. It serves as a reminder that time is infinite, and everything is interconnected—we are all part of a greater whole.

Small Sphere 2.5" \$250

Medium Sphere 3.5" \$360

Large Sphere 5" \$700