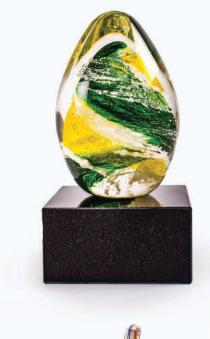

## Crystal Ash Memorials EGG

The Egg symbolizes fertility, hope, and the eternal circle of life. This timeless form is also associated with luck and prosperity, echoing ancient traditions that linked the egg to the creation of the universe.

Swirls of premium colors blended with ash create a comforting visual, reminiscent of a warm embrace.

5" Egg Memorial \$360