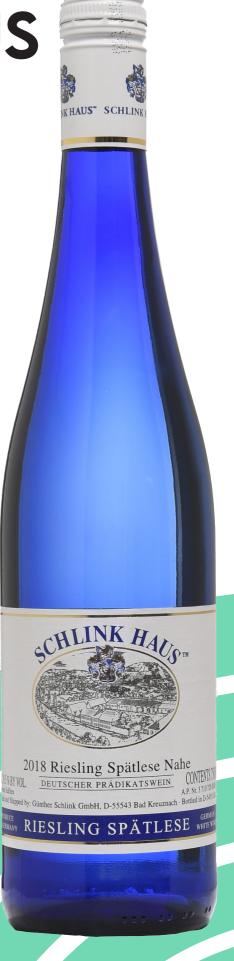

## **BEST BUY**

Spätlese (late harvest) A wine of superior quality. Harmoniously balanced between natural ripe sweetness and acidity intensive in concentration with rich and ripe fruit flavors.

Riesling Auslese