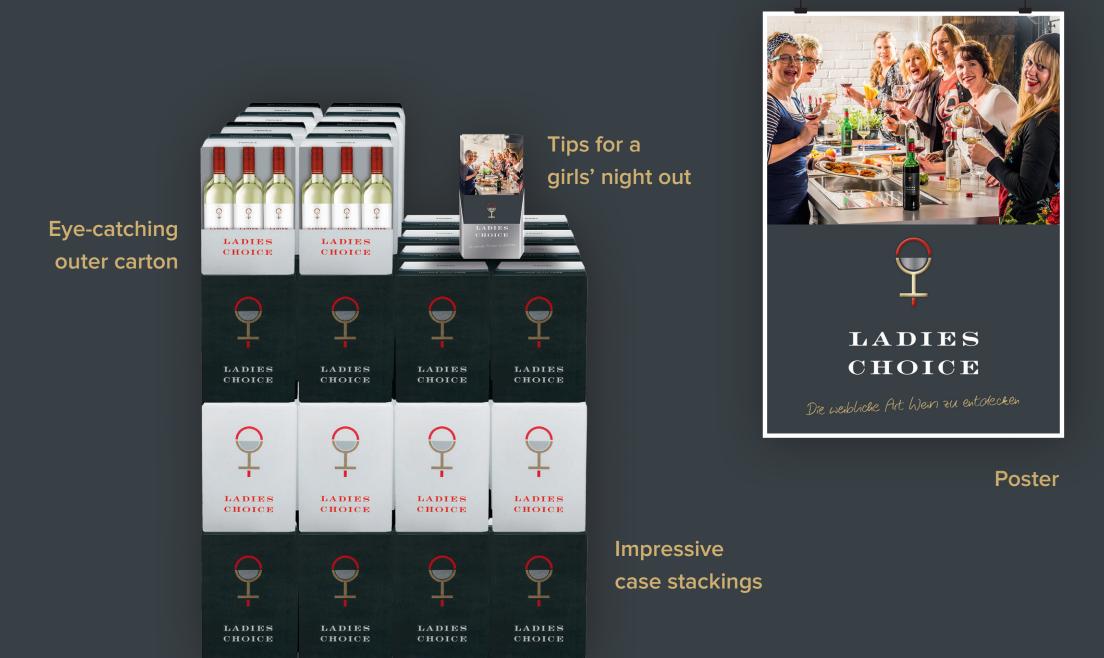

D GÄDE



I have yet to meet a woman who wasn't enthusiastic about Ladies Choice.





## WE KNOW WHAT WOMEN LIKE!



# THE FIRST WINES ESPECIALLY FOR WOMEN!

Two off-dry, organic wines from a passionate, quality-oriented wine-grower committed to producing wine with respect for nature. Both wines are low in alcohol.



#### LADIES CHOICE RIESLING

WHITE QUALITY WINE PRODUCE OF GERMANY OFF-DRY

A well-balanced, delicate, elegant Riesling. On the palate: refreshing, with a hint of sweetness and slightly mineral acidity.





### LADIES CHOICE PINOT NOIR

RED QUALITY WINE PRODUCE OF GERMANY OFF-DRY

A Pinot Noir, known as Spätburgunder in German, reminiscent of black cherry, wild strawberry, plum, dark chocolate, and truffle. On the palate: a mellow finish.

## FEMALE POWER AT POINT OF SALE



# ...AND IN DIGITAL MEDIA!



#### www.ladies-choice.de





#### **GÜNTHER SCHLINK GMBH**

Michaela Schlink

An den Nahewiesen 10

D-55450 Langenlonsheim • Germany

Telephone +49 (0) 6704/963 67 50

Fax +49 (0) 6704/963 67 52

Mobile +49 (0) 171/377 54 43

mi.schlink@guenther-schlink.de

www.guenther-schlink.de

#### SALES & DISTRIBUTION BY



GÜNTHER SCHLINK WEINHAUS