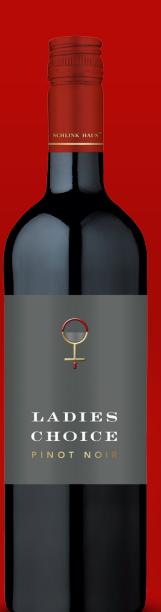

### LADIES CHOICE PINOT NOIR

RED QUALITY WINE PRODUCE OF GERMANY OFF-DRY

A Pinot Noir, known as Spätburgunder in German, reminiscent of black cherry, wild strawberry, plum, dark chocolate, and truffle. On the palate: a mellow finish.