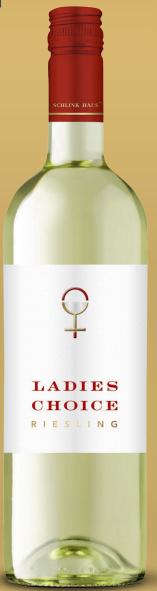

#### LADIES CHOICE RIESLING

WHITE QUALITY WINE PRODUCE OF GERMANY OFF-DRY

A well-balanced, delicate, elegant Riesling. On the palate: refreshing, with a hint of sweetness and slightly mineral acidity.