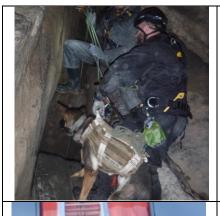

Our MKT vest is built to withstand the combat environment and is suitable for rappelling, hoisting, and fast roping.