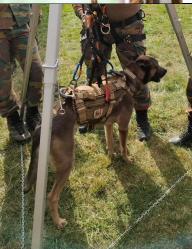

## FROG DOG MKT VEST SYSTEMS (v4.1)

Engineered on feedback received directly from military, SAR and LEO K-9 handlers, the FROG DOG MKT Vest v4.1 is a modular, loadbearing canine tactical vest that offers a variety of configuration options which can be customised to suit constantly changing mission profiles.

Our MKT vest is built to withstand the combat environment and is suitable for rappelling, hoisting, and fast roping.

## **Key Features:**

- Load rated to 1900lbs
- MILSPEC "V" Rings attachment points
- Rugged LLC (lift /load/carry) handles
- Heavy duty 4 way-stretch, aero mesh for maximum airflow and comfort
- MILSPEC Resin treated, MIL-W-4088 nylon load bearing straps.
- Side Velcro loop panels for attaching ID tags
- Integrated attachment points for a variety of personal marker lighting systems
- 2 x 4 MOLLE side panels
- 2 leash attachment points
- Removable rear end support strap
- Shoulder carry strap attachment points
- Integrated Air-Rated harness
- MOLLE Top panel with GoPro loop
- TSE Recon Camera Adapter
- 6 x Austrialpin Cobra Buckles