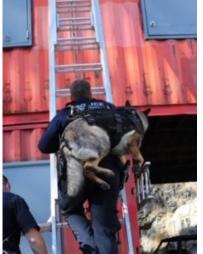

Our MKT vest is built to withstand the combat environment and is suitable for rappelling, hoisting, and fast roping.