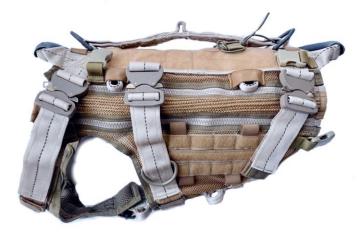

## FROG DOG MKT VEST SYSTEMS (v4.1)

Engineered on feedback received directly from military, SAR and LEO K-9 handlers, the FROG DOG MKT Vest v4.1 is a modular, loadbearing canine tactical vest that offers a variety of configuration options which can be customised to suit constantly changing mission profiles.

Our MKT vest is built to withstand the combat environment and is suitable for rappelling, hoisting, and fast roping.

## **Key Features:**

- Load rated to 1900lbs
- MILSPEC "V" Rings attachment points
- Rugged LLC (lift /load/carry) handles
- Heavy duty 4 way-stretch, aero mesh for maximum airflow and comfort
- MILSPEC Resin treated, MIL-W-4088 nylon load bearing straps.
- Side Velcro loop panels for attaching ID tags
- Integrated attachment points for a variety of personal marker lighting systems
- 2 x 4 MOLLE side panels
- 2 leash attachment points
- Removable rear end support strap
- Shoulder carry strap attachment points
- Integrated Air-Rated harness
- MOLLE Top panel with GoPro loop
- TSE Recon Camera Adapter
- 6 x Austrialpin Cobra Buckles