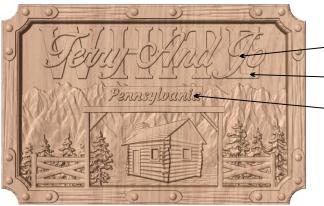

### **Stacked Text**

- Front Text Typically First Names
  - Back Text **Typically Last Name** 
    - **Gate Header Text** e.g. Missouri e.g. Rolla Mo e.g. Established 1996

### **Stacked Text**

Front Text Typically First Names

Back Text Typically Last Name

3: For pet signs, tell us your pet's name & the pet's model name.

Single Line Text 8 Letters Max.

**Pet Name** 

Pet Model Select From List Shown Below Pet Sign