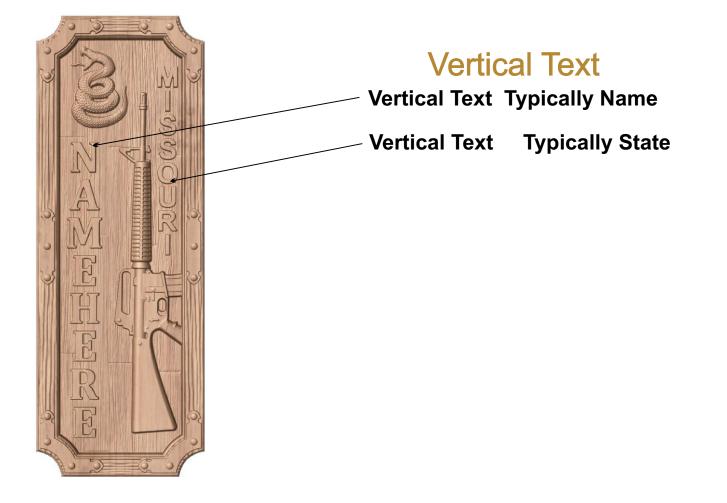

### **Stacked Text**

- Front Text Typically First Names
  - Back Text **Typically Last Name** 
    - **Gate Header Text** e.g. Missouri e.g. Rolla Mo e.g. Established 1996

### **Stacked Text**

Front Text Typically First Names

Back Text Typically Last Name

3: For pet signs, tell us your pet's name & the pet's model name.

Single Line Text 8 Letters Max.

**Pet Name** 

Pet Model Select From List Shown Below Pet Sign