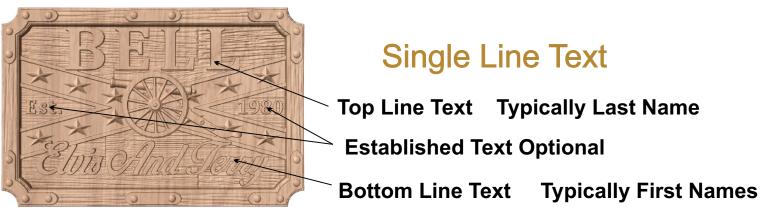

### **Stacked Text**

- Front Text Typically First Names
  - Back Text **Typically Last Name** 
    - **Gate Header Text** e.g. Missouri e.g. Rolla Mo e.g. Established 1996

### **Stacked Text**

Front Text Typically First Names

Back Text Typically Last Name

3: For pet signs, tell us your pet's name & the pet's model name.

Single Line Text 8 Letters Max.

**Pet Name** 

Pet Model Select From List Shown Below Pet Sign