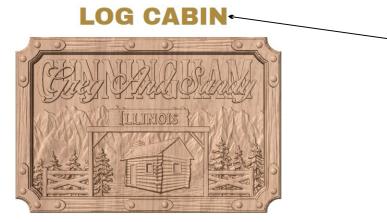

## How To Purchase Our Products

We are not a typical online store.

Because our products are personalized, each product must be proofed by the customer. We apply your text to the product and edit until it results in a functional carve. We will send you a computer generated picture of what the product will look like. This is when the customer can proof the product and reply that it is correct. Spelling is the most common error.

#### Use our contacts page and let us know how we can help. We need the following information.

Style

# 1: Choose the style sign. e.g. Log Cabin



# 2: Now tell us about the text.



### **Stacked Text**

- Front Text Typically First Names
  - Back Text **Typically Last Name** 
    - **Gate Header Text** e.g. Missouri e.g. Rolla Mo e.g. Established 1996



### **Stacked Text**

Front Text Typically First Names

Back Text Typically Last Name





3: For pet signs, tell us your pet's name & the pet's model name.



Single Line Text 8 Letters Max.

**Pet Name** 

Pet Model Select From List Shown Below Pet Sign



We look forward to creating something you will cherish forever.