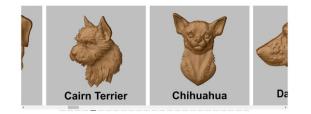

### **Stacked Text**

Front Text Typically First Names

Back Text Typically Last Name

3: For pet signs, tell us your pet's name & the pet's model name.

Single Line Text 8 Letters Max.

**Pet Name** 

Pet Model Select From List Shown Below Pet Sign