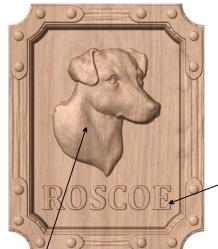

### **Stacked Text**

Front Text Typically First Names

Back Text Typically Last Name

3: For pet signs, tell us your pet's name & the pet's model name.

Single Line Text 8 Letters Max.

**Pet Name** 

Pet Model Select From List Shown Below Pet Sign