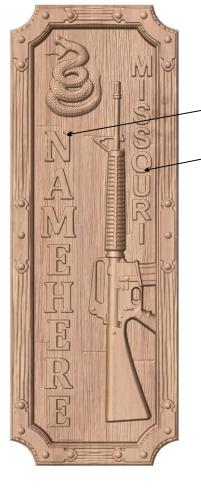

### **Vertical Text**

**Vertical Text Typically Name** 

Vertical Text Typically State

3: For pet signs, tell us your pet's name & the pet's model name.

Pet Model Select From List Shown Below Pet Sign