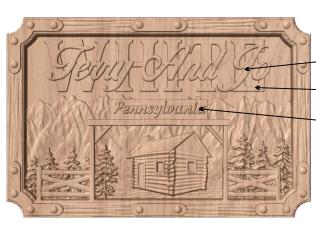

#### **Stacked Text**

Front Text Typically First Names

- Back Text Typically Last Name

**Gate Header Text** 

e.g. Missouri

e.g. Rolla Mo

e.g. Established 1996

# Stacked Text

Front Text Typically First Names
Back Text Typically Last Name