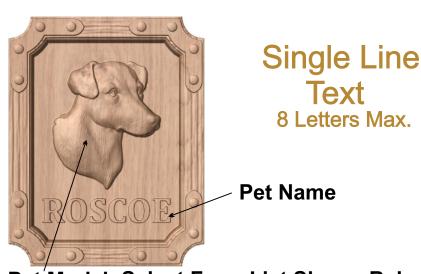

## Single Line Text

Top Line Text Typically Last Name
Established Text Optional
Bottom Line Text Typically First Names

### **Vertical Text**

**Vertical Text Typically Name** 

Vertical Text Typically State

3: For pet signs, tell us your pet's name & the pet's model name.

Pet Model Select From List Shown Below Pet Sign