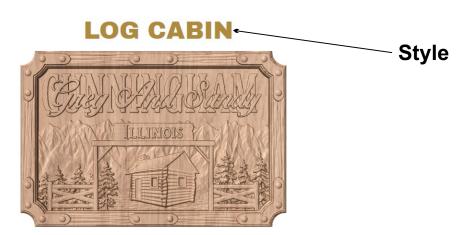

#### **How To Purchase Our Products**

We are not a typical online store.

Because our products are personalized, each product must be proofed by the customer.

We apply your text to the product and edit until it results in a functional carve.

We will send you a computer generated picture of what the product will look like.

This is when the customer can proof the product and reply that it is acceptable.

Spelling is the most common error.

After the customer has approved, we provide a link for payment and carve your sign.

We accept most major credit cards.

Use our contacts page and let us know how we can help. We need the following information.

## 1: Choose the style sign. e.g. Log Cabin



### 2: Now tell us about the text.



#### **Stacked Text**

Front Text Typically First Names

- Back Text Typically Last Name

**Gate Header Text** 

e.g. Missouri

e.g. Rolla Mo

e.g. Established 1996



# Stacked Text

Front Text Typically First Names
Back Text Typically Last Name



## Single Line Text

Top Line Text Typically Last Name
Established Text Optional
Bottom Line Text Typically First Names



### **Vertical Text**

**Vertical Text Typically Name** 

Vertical Text Typically State

3: For pet signs, tell us your pet's name & the pet's model name.



Pet Model Select From List Shown Below Pet Sign