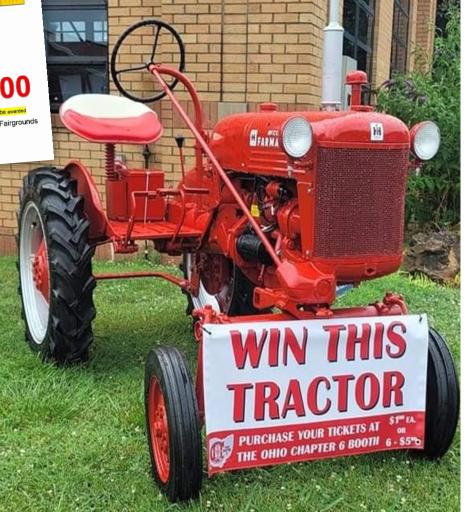

# Raffle **Tractor**

#### OHIO CHAPTER 6

RAFFLE TICKETS

1948 FARMALL CUB

\$1,000.00

\$1.00 or 6/\$5.00

Drawing to be held at National Meeting at Clarke County Fairgrounds Springfield, Ohio June 25, 2022

Do not need to be present to win.

## OHIO CHAPTER 6

RAFFLE TICKETS

RAFFLE TICKETS

1948 FARMALL CUB

OR

\$1,000.00

\$1.00 or 6/\$5.00

Please check choice of prize on ticket. If not marked Farmall Cub will be awarded

Drawing to be held at National Meeting at Clarke County Fairgrounds Springfield, Ohio June 25, 2022

Do not need to be present to win.