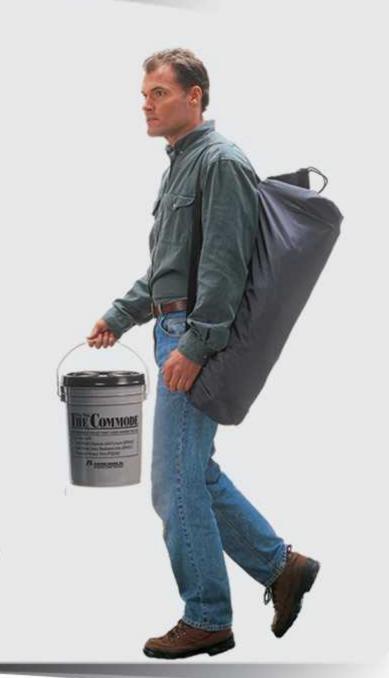

### The Commode<sup>TM</sup>

- Robuste Léger.
- Siège souple et rabattable pour plus de confort.
- Couvercle à vis étanche à l'air et à l'eau.
- Le couvercle protège les contenus.

 Le siège et les fournitures s'intègrent facilement dans la Commode.