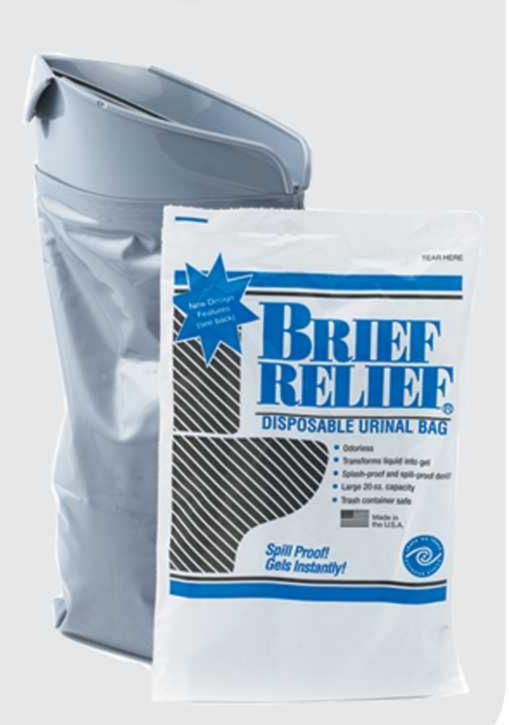

### Brief Relief Th

- Col large et déroulable.
- Gels liquides au contact.
- Pochette plastique de 4 ml pour une manipulation sûre après utilisation.
- Zip de verrouillage pour fermeture complète
- Protection contre les fuites, et les odeurs.
- Suffisamment petit pour tenir dans votre poche.