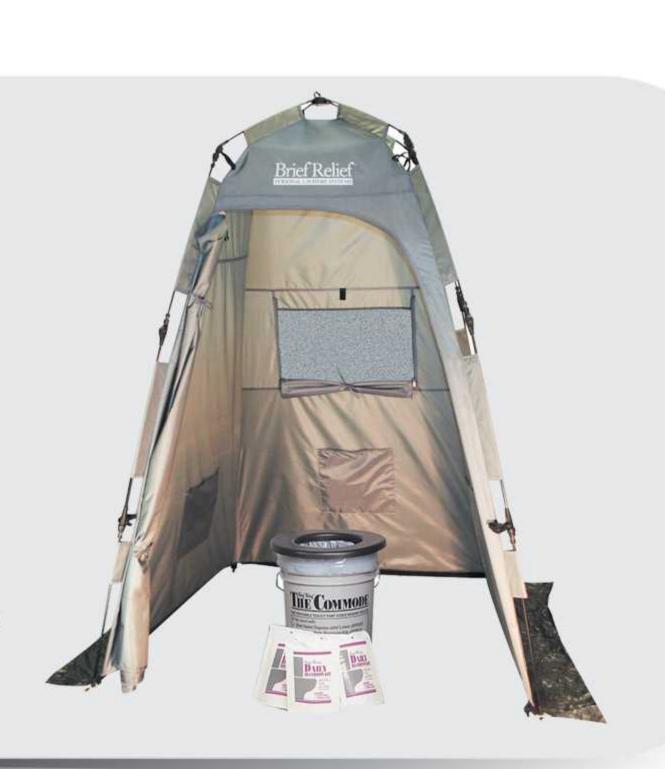

### The Commode<sup>TM</sup>

- Robuste Léger.
- Siège souple et rabattable pour plus de confort.
- Couvercle à vis étanche à l'air et à l'eau.
- Le couvercle protège les contenus.

 Le siège et les fournitures s'intègrent facilement dans la Commode.

# Brief Relief TM Field Lavatory System TM

- Se déploie complètement en 2 minutes.
- Ultra léger et compact.
- Nécessite un espace de stockage réduit.
- Peut être installé pratiquement n'importe où.
- Aucuns frais d'entretien, de déversement ou de réinstallation.