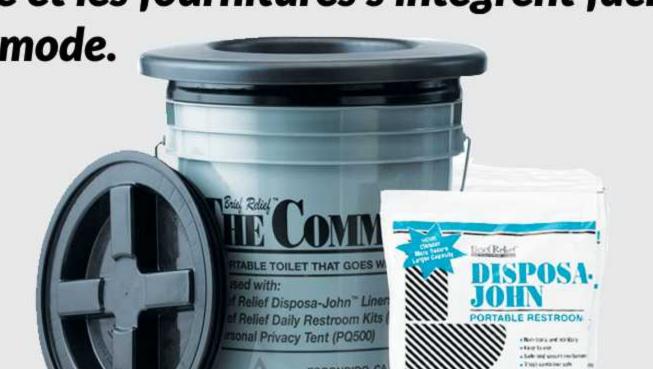

### The Commode<sup>TM</sup>

- Robuste Léger.
- Siège souple et rabattable pour plus de confort.
- Couvercle à vis étanche à l'air et à l'eau.
- Le couvercle protège les contenus.

 Le siège et les fournitures s'intègrent facilement dans la Commode.

### Disposa-John TM

- Inclut la lingette hygiéniquepour les mains et le papier toilette.
- Conception étanche aux gaz.
- Déchets en gels dés le contact.
- Poche à déchets sans danger.
- Conforme aux exigences sanitaires de l'UE en matière d'élimination des déchets.
- La conception unique du sac offre aux utilisateurs sécurité et commodité.
- Convient aux éliminations des produits d'hygiène féminine.