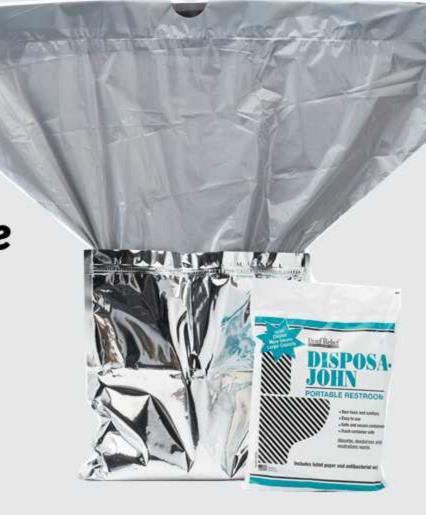

### Disposa-John TM

- Inclut la lingette hygiéniquepour les mains et le papier toilette.
- Conception étanche aux gaz.
- Déchets en gels dés le contact.
- Poche à déchets sans danger.
- Conforme aux exigences sanitaires de l'UE en matière d'élimination des déchets.
- La conception unique du sac offre aux utilisateurs sécurité et commodité.
- Convient aux éliminations des produits d'hygiène féminine.