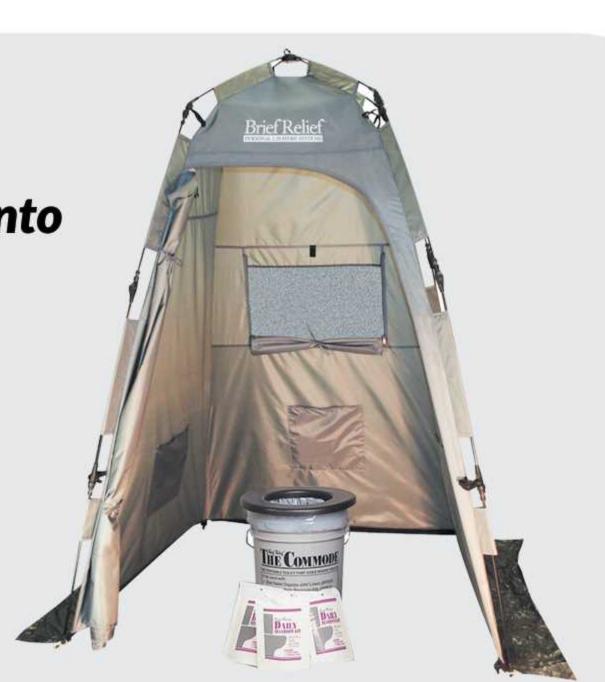

# Brief Relief TM Field Lavatory System TM

- Se despliega completamente en 2 minutos
- Ultra ligero y compacto
- Requiere un espacio mínimo de almacenamiento
- Se puede configurar prácticamente en cualquier lugar
- Sin mantenimiento, costos para residuos o reubicación

#### The Commode TM

- Resistente y liviano
- Asiento suave y plegable para mayor comodidad
- Tapa hermética atornillable que protege el contenido
- El asiento y los suministros se ajustan cómodamente en el retrete

## Disposa-John TM

- Incluye toallita higiénica para las manos y papel higiénico.
- Diseño impermeable al gas.
- Residuo de geles al contacto.
- Contenedor de basura seguro.
- Cumple con los requerimientos de vertido de E.P.A. y requisitos de eliminación de la UE.
- El diseño único de bolsa en segunda bolsa brinda seguridad y comodidad a los usuarios.
- Adecuado para la eliminación de productos de higiene femenina.