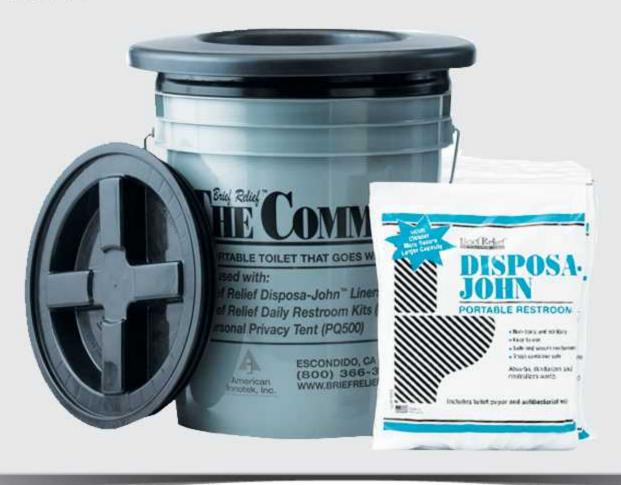

#### The Commode TM

- Resistente y liviano
- Asiento suave y plegable para mayor comodidad
- Tapa hermética atornillable que protege el contenido
- El asiento y los suministros se ajustan cómodamente en el retrete

## Disposa-John TM

- Incluye toallita higiénica para las manos y papel higiénico.
- Diseño impermeable al gas.
- Residuo de geles al contacto.
- Contenedor de basura seguro.
- Cumple con los requerimientos de vertido de E.P.A. y requisitos de eliminación de la UE.
- El diseño único de bolsa en segunda bolsa brinda seguridad y comodidad a los usuarios.
- Adecuado para la eliminación de productos de higiene femenina.