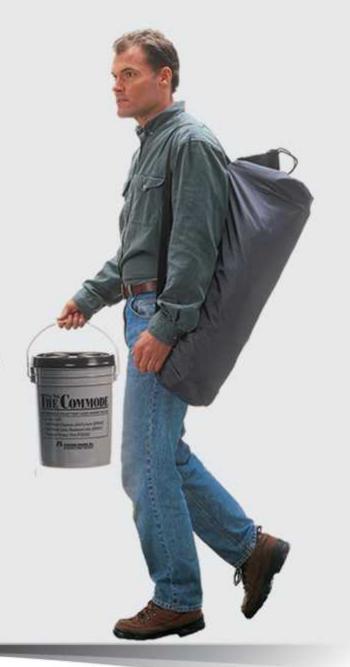

#### The Commode TM

- Resistente y liviano
- Asiento suave y plegable para mayor comodidad
- Tapa hermética atornillable que protege el contenido
- El asiento y los suministros se ajustan cómodamente en el retrete