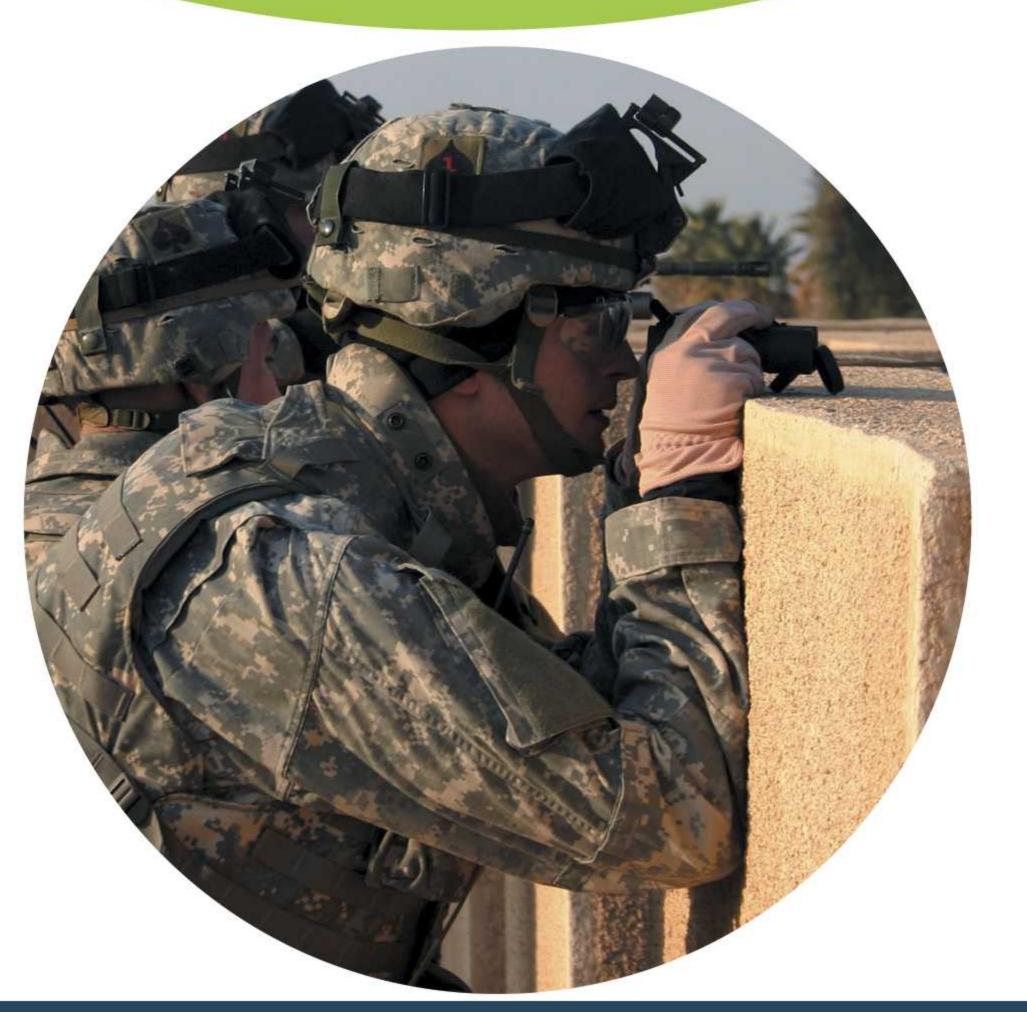

#### Usos ideales;

- Ejercicios de entrenamiento
- Entrada inicial en combate
- Patrullaje y operaciones
- Puestos de observación
- Operaciones Especiales
- Transporte de personal en blindados
- Operaciones anfibias

- Vehículos exploradores y de reconocimiento
- Divisiones blindadas tanques
- Colocaciones de artillería
- Operaciones de brigadas ligera
- Operaciones de misiles de alta velocidad
- Aeronaves (Flight Extender II)