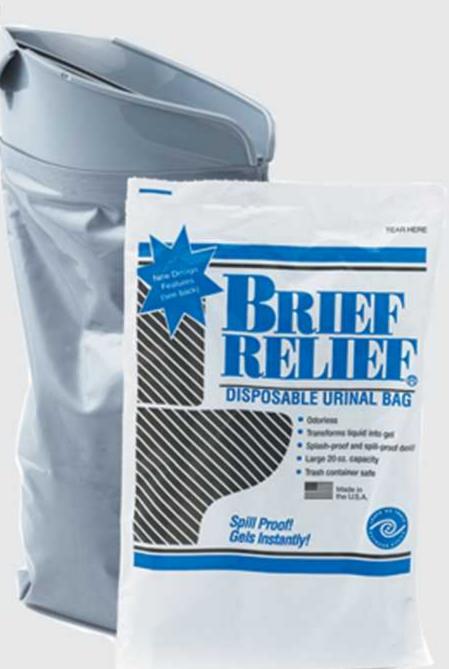

### Brief Relief TA

- Cuello ancho y asa desplegable
- Geles líquidos al contacto
- Bolsa de plástico de 4 ml para un manejo seguro después del uso
- Mecanismo de cerraduras a presión para el cierre final
- A prueba de derrames y fugas así como libre de olor
- Lo suficientemente pequeño como para caber en su bolsillo