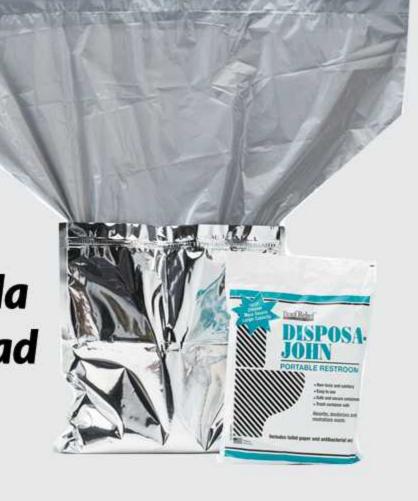

## Disposa-John TM

- Incluye toallita higiénica para las manos y papel higiénico.
- Diseño impermeable al gas.
- Residuo de geles al contacto.
- Contenedor de basura seguro.
- Cumple con los requerimientos de vertido de E.P.A. y requisitos de eliminación de la UE.
- El diseño único de bolsa en segunda bolsa brinda seguridad y comodidad a los usuarios.
- Adecuado para la eliminación de productos de higiene femenina.