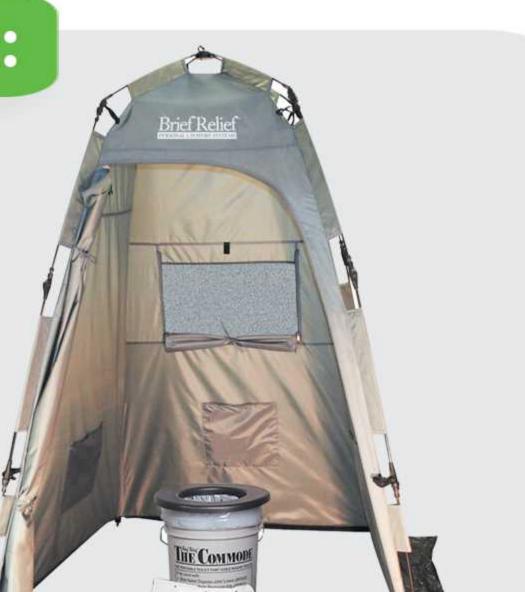

## **Brief Relief Field Lavatory System**<sup>TM</sup>

- Ustawia się w 2 minuty
- Ultralekki i niewielki
- Wymaga minimalnej przestrzeni do przechowywania

Siedzisko i akcesoria pasują idealnie do sedesu

- Może być rozstawiony dosłownie wszędzie
- Brak kosztów serwisowania i wywozu nieczystości oraz opłat za przenoszenie