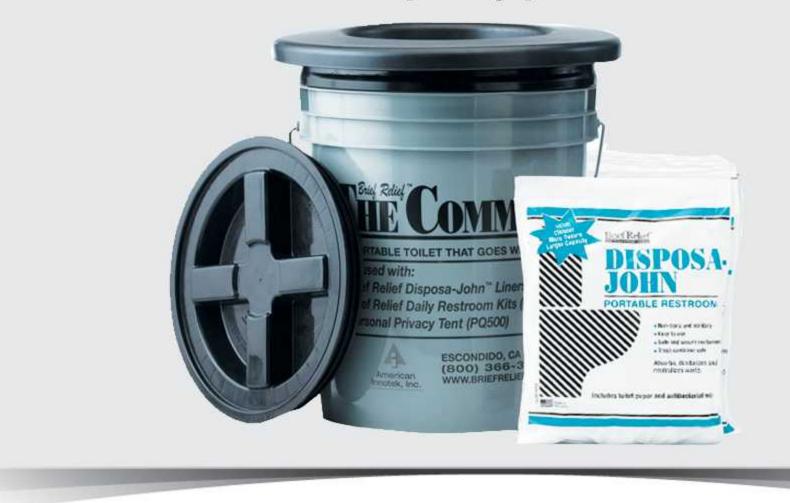

# The Commode<sup>TM</sup>

- Wytrzymały i lekki
- Miękkie, składane siedzisko dla większej wygody
- Przykręcana szczelna pokrywa zabezpiecza akcesoria przed przenikaniem powietrza oraz wody

Zdaj się na polowy system sanitarny **Brief Relief**<sup>™</sup>!

# **Disposa-John**<sup>™</sup>

- Zawiera chusteczki odświeżające i papier toaletowy
- Model nieprzepuszczający gazów
- Zmienia mocz w żel
- Można składować razem z odpadami zmieszanymi

- Spełnia wszelkie wymagania krajowe, federalne i regionalne dotyczące gospodarowania odpadami
- Wyjątkowy projekt worek-w-worku zapewnia użytkownikom bezpieczeństwo oraz wygodę
- Utylizacja jak dla kobiecych artykułów higienicznych