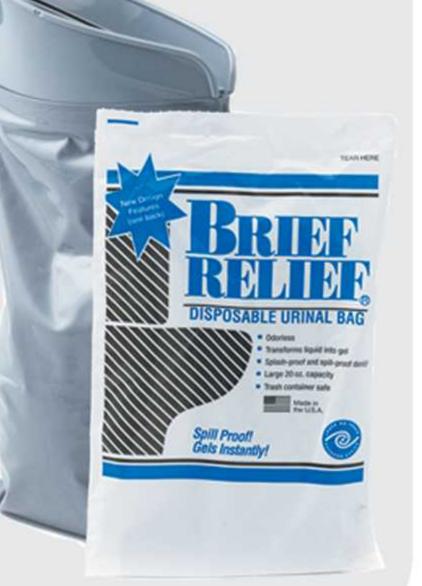

# **Brief Relief**

- Szeroki mankiet z wywijanym uchwytem
- Natychmiast zmienia płyn w żel
  Plastikowa kieszeń o pojemności 4 ml zapewnia bezpieczeństwo po użyciu
  Niezawodne zapięcie strunowe
  Nie rozlewa, nie przecieka, nie przepuszcza zapachów
  Niewielkie rozmiary umożliwiają przenoszenie w kieszeni