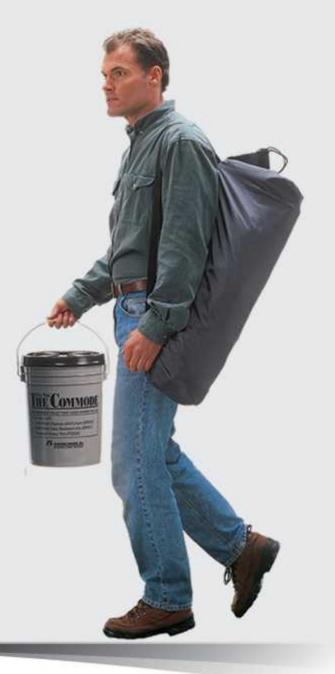

# The Commode<sup>TM</sup>

- Wytrzymały i lekki
- Miękkie, składane siedzisko dla większej wygody
- Przykręcana szczelna pokrywa zabezpiecza akcesoria przed przenikaniem powietrza oraz wody

Zdaj się na polowy system sanitarny **Brief Relief**<sup>™</sup>!

## **Brief Relief Field Lavatory System**<sup>TM</sup>

- Ustawia się w 2 minuty
- Ultralekki i niewielki
- Wymaga minimalnej przestrzeni do przechowywania

Siedzisko i akcesoria pasują idealnie do sedesu

- Może być rozstawiony dosłownie wszędzie
- Brak kosztów serwisowania i wywozu nieczystości oraz opłat za przenoszenie