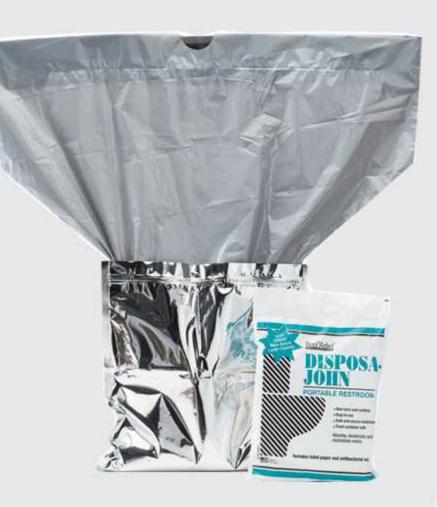

# **Disposa-John**<sup>™</sup>

- Zawiera chusteczki odświeżające i papier toaletowy
- Model nieprzepuszczający gazów
- Zmienia mocz w żel
- Można składować razem z odpadami zmieszanymi

- Spełnia wszelkie wymagania krajowe, federalne i regionalne dotyczące gospodarowania odpadami
- Wyjątkowy projekt worek-w-worku zapewnia użytkownikom bezpieczeństwo oraz wygodę
- Utylizacja jak dla kobiecych artykułów higienicznych