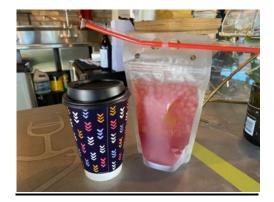

#### Ski School Special | Four Signature cocktails ready to-go in a

Capri Sun Pouch **25 Drink Choices**- *Pinot-Rita, Espresso Martini, Twisted Mimosa, Bloody Mary* 

Add 4 Hot Pockets!

Choose: Prosciutto & Gouda -or- Tomato & Mozzarella 20