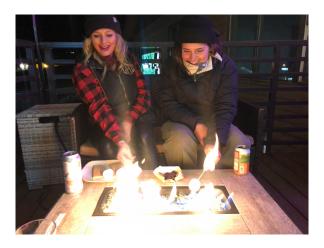

### Build Your Own S'mores by the Fire

[\$20 per group]

reservation includes:

- Two hour session of outdoor fire-pit seating with everything to build your own s'mores!
  - 2PM-4PM
  - 4PM-6PM
  - 6PM-8PM

#### • Additional menu items

- 25% off any bottle of wine
- All items available on our takeout menu listed below
- Select by the glass wines & cocktails!

\*One household per group only