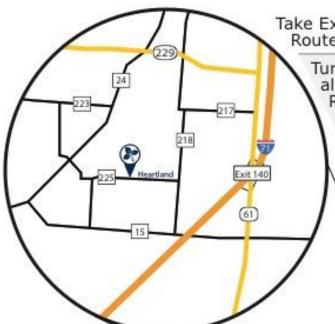

Mail with your Academy registration to:
Dan Holloway PO Box 233 Uniontown, OH 44685
(Any questions call or text 330-958-1111 or email DanHolloway@neo.rr.com)

3201 COUNTY RD 225, MARENGO, OH 43334

### FROM I - 71

Take Exit 140, and go south on State Route 61

Turn right (west) on County Road 15 also called West Liberty Mt Vernon Road

Note: County Road 15 will go back over I-71

Turn right (north) on County Road 218 also called Berkshire-South Woodbury Road

Turn left (west) on County Road 225 also called West Liberty East Road

The entrance to Heartland is on the right!

### FROM ROUTE 23

Turn east on State Route 229

Note: Continue through the town of Ashley

Turn right (south) on County Road 218 also called Berkshire-South Woodbury Road

Note: you will come to a sharp left curve.

After the curve, Turn right to stay on Country Road 218

Turn right (west) on County Road 225 also called West Liberty East Road

The entrance to Heartland is on the right!