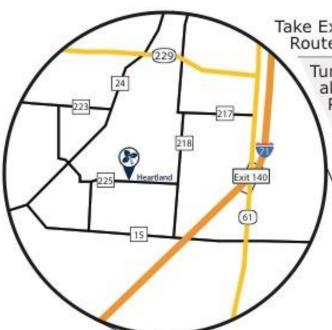

3201 COUNTY RD 225, MARENGO, OH 43334

### FROM I - 71

Take Exit 140, and go south on State Route 61

Turn right (west) on County Road 15 also called West Liberty Mt Vernon Road

Note: County Road 15 will go back over I-71

Turn right (north) on County Road 218 also called Berkshire-South Woodbury Road

Turn left (west) on County Road 225 also called West Liberty East Road

The entrance to Heartland is on the right!

### **FROM ROUTE 23**

Turn east on State Route 229

Note: Continue through the town of Ashley

Turn right (south) on County Road 218 also called Berkshire-South Woodbury Road

Note: you will come to a sharp left curve.

After the curve, Turn right to stay on Country Road 218

Turn right (west) on County Road 225 also called West Liberty East Road

The entrance to Heartland is on the right!