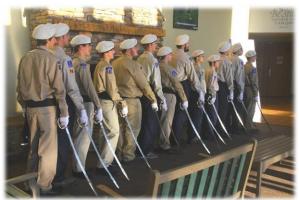

Upon the successful completion of DTC-1, DTC-2 and ATC you will be awarded a special Ceremonial Tomahawk specialty made for the TAC Graduates.