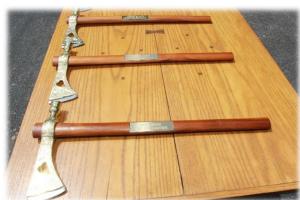

Upon the successful completion of DTC-1, DTC-2 and ATC you will be awarded a special Ceremonial Tomahawk specialty made for the TAC Graduates.