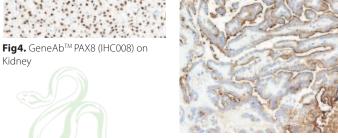

**Fig5.** GeneAb<sup>™</sup> Thyroglobulin (IHC674) on Thyroid Cancer

| Antibody Name        | Clone # | Starting At |
|----------------------|---------|-------------|
| p16 <sup>INK4A</sup> | IHC116  | \$140       |
| PAX8                 | IHC008  | \$110       |
| Thyroglobulin        | IHC674  | \$25        |