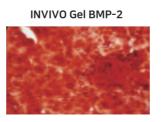

## I⊓VIV□ GEL-peptides

INVIVO GEL functionalized with TGF-ß shows significantly higher collagen II secretion compared to control

INVIVO GEL functionalized with BMP-2 strongly promotes osteogenic differentiation