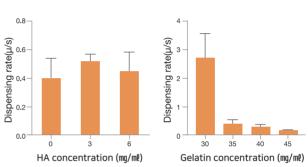

#### • Cell line : C2C12 (1X10<sup>6</sup>cells/mL)

Nozzle size : 300 μm

Compared to HA, dispensing rate is irrelevant to concentration, gelatin based bioink dispensing rate is controllable, inversely proportional to concentration