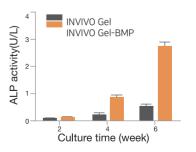

## I⊓VIV□ GEL-peptides

INVIVO GEL functionalized with TGF-ß shows significantly higher collagen II secretion compared to control

INVIVO GEL functionalized with BMP-2 strongly promotes osteogenic differentiation