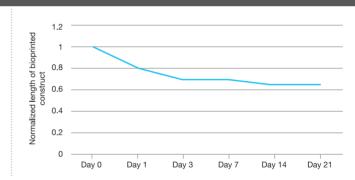

# INVIVO GEL For Your RESEARCH



# **INVIVO GEL** For Your RESEARCH

GelMA based versatile bioink platform

#### **INVIVO Gel Lines**

**INVIVO GEL** 

**INVIVO GEL Essential** 

INVIVO GEL VEGF

**INVIVO GEL BMP-2** 

INVIVO GEL TGF-B

### INVIVO GEL

#### Cell proliferation assay (Live & Dead assay)



Gelatin based bioink showed excellent cell viability, promoting long term culture

#### • Cell line : C2C12 (1X10<sup>6</sup>cells/mL)

Nozzle size : 300 μm



Compared to HA, dispensing rate is irrelevant to concentration, gelatin based bioink dispensing rate is controllable, inversely proportional to concentration

#### Structural stability







Structural stability maintained well after 21 days

# Printed construct containing human bone marrow-derived stem cells (hMSCs)

## I⊓VIV□ GEL-peptides

INVIVO GEL functionalized with TGF-ß shows significantly higher collagen II secretion compared to control









INVIVO GEL functionalized with BMP-2 strongly promotes osteogenic differentiation