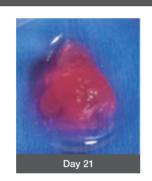

#### Structural stability

Structural stability maintained well after 21 days

# Printed construct containing human bone marrow-derived stem cells (hMSCs)