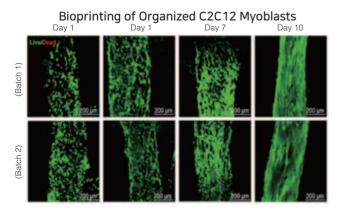

#### Cell proliferation assay (Live & Dead assay)

Gelatin based bioink showed excellent cell viability, promoting long term culture

#### • Cell line : C2C12 (1X10<sup>6</sup>cells/mL)

Nozzle size : 300 μm

Compared to HA, dispensing rate is irrelevant to concentration, gelatin based bioink dispensing rate is controllable, inversely proportional to concentration