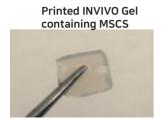

IVO Gel Lines**

**INVIVO GEL** 

**INVIVO GEL Essential** 

INVIVO GEL VEGF

**INVIVO GEL BMP-2** 

INVIVO GEL TGF-B

### INVIVO GEL

#### Cell proliferation assay (Live & Dead assay)



Gelatin based bioink showed excellent cell viability, promoting long term culture

#### • Cell line : C2C12 (1X10<sup>6</sup>cells/mL)

Nozzle size : 300 μm



Compared to HA, dispensing rate is irrelevant to concentration, gelatin based bioink dispensing rate is controllable, inversely proportional to concentration

#### Structural stability







Structural stability maintained well after 21 days

# Printed construct containing human bone marrow-derived stem cells (hMSCs)

## I⊓VIV□ GEL-peptides

INVIVO GEL functionalized with TGF-ß shows significantly higher collagen II secretion compared to control









INVIVO GEL functionalized with BMP-2 strongly promotes osteogenic differentiation