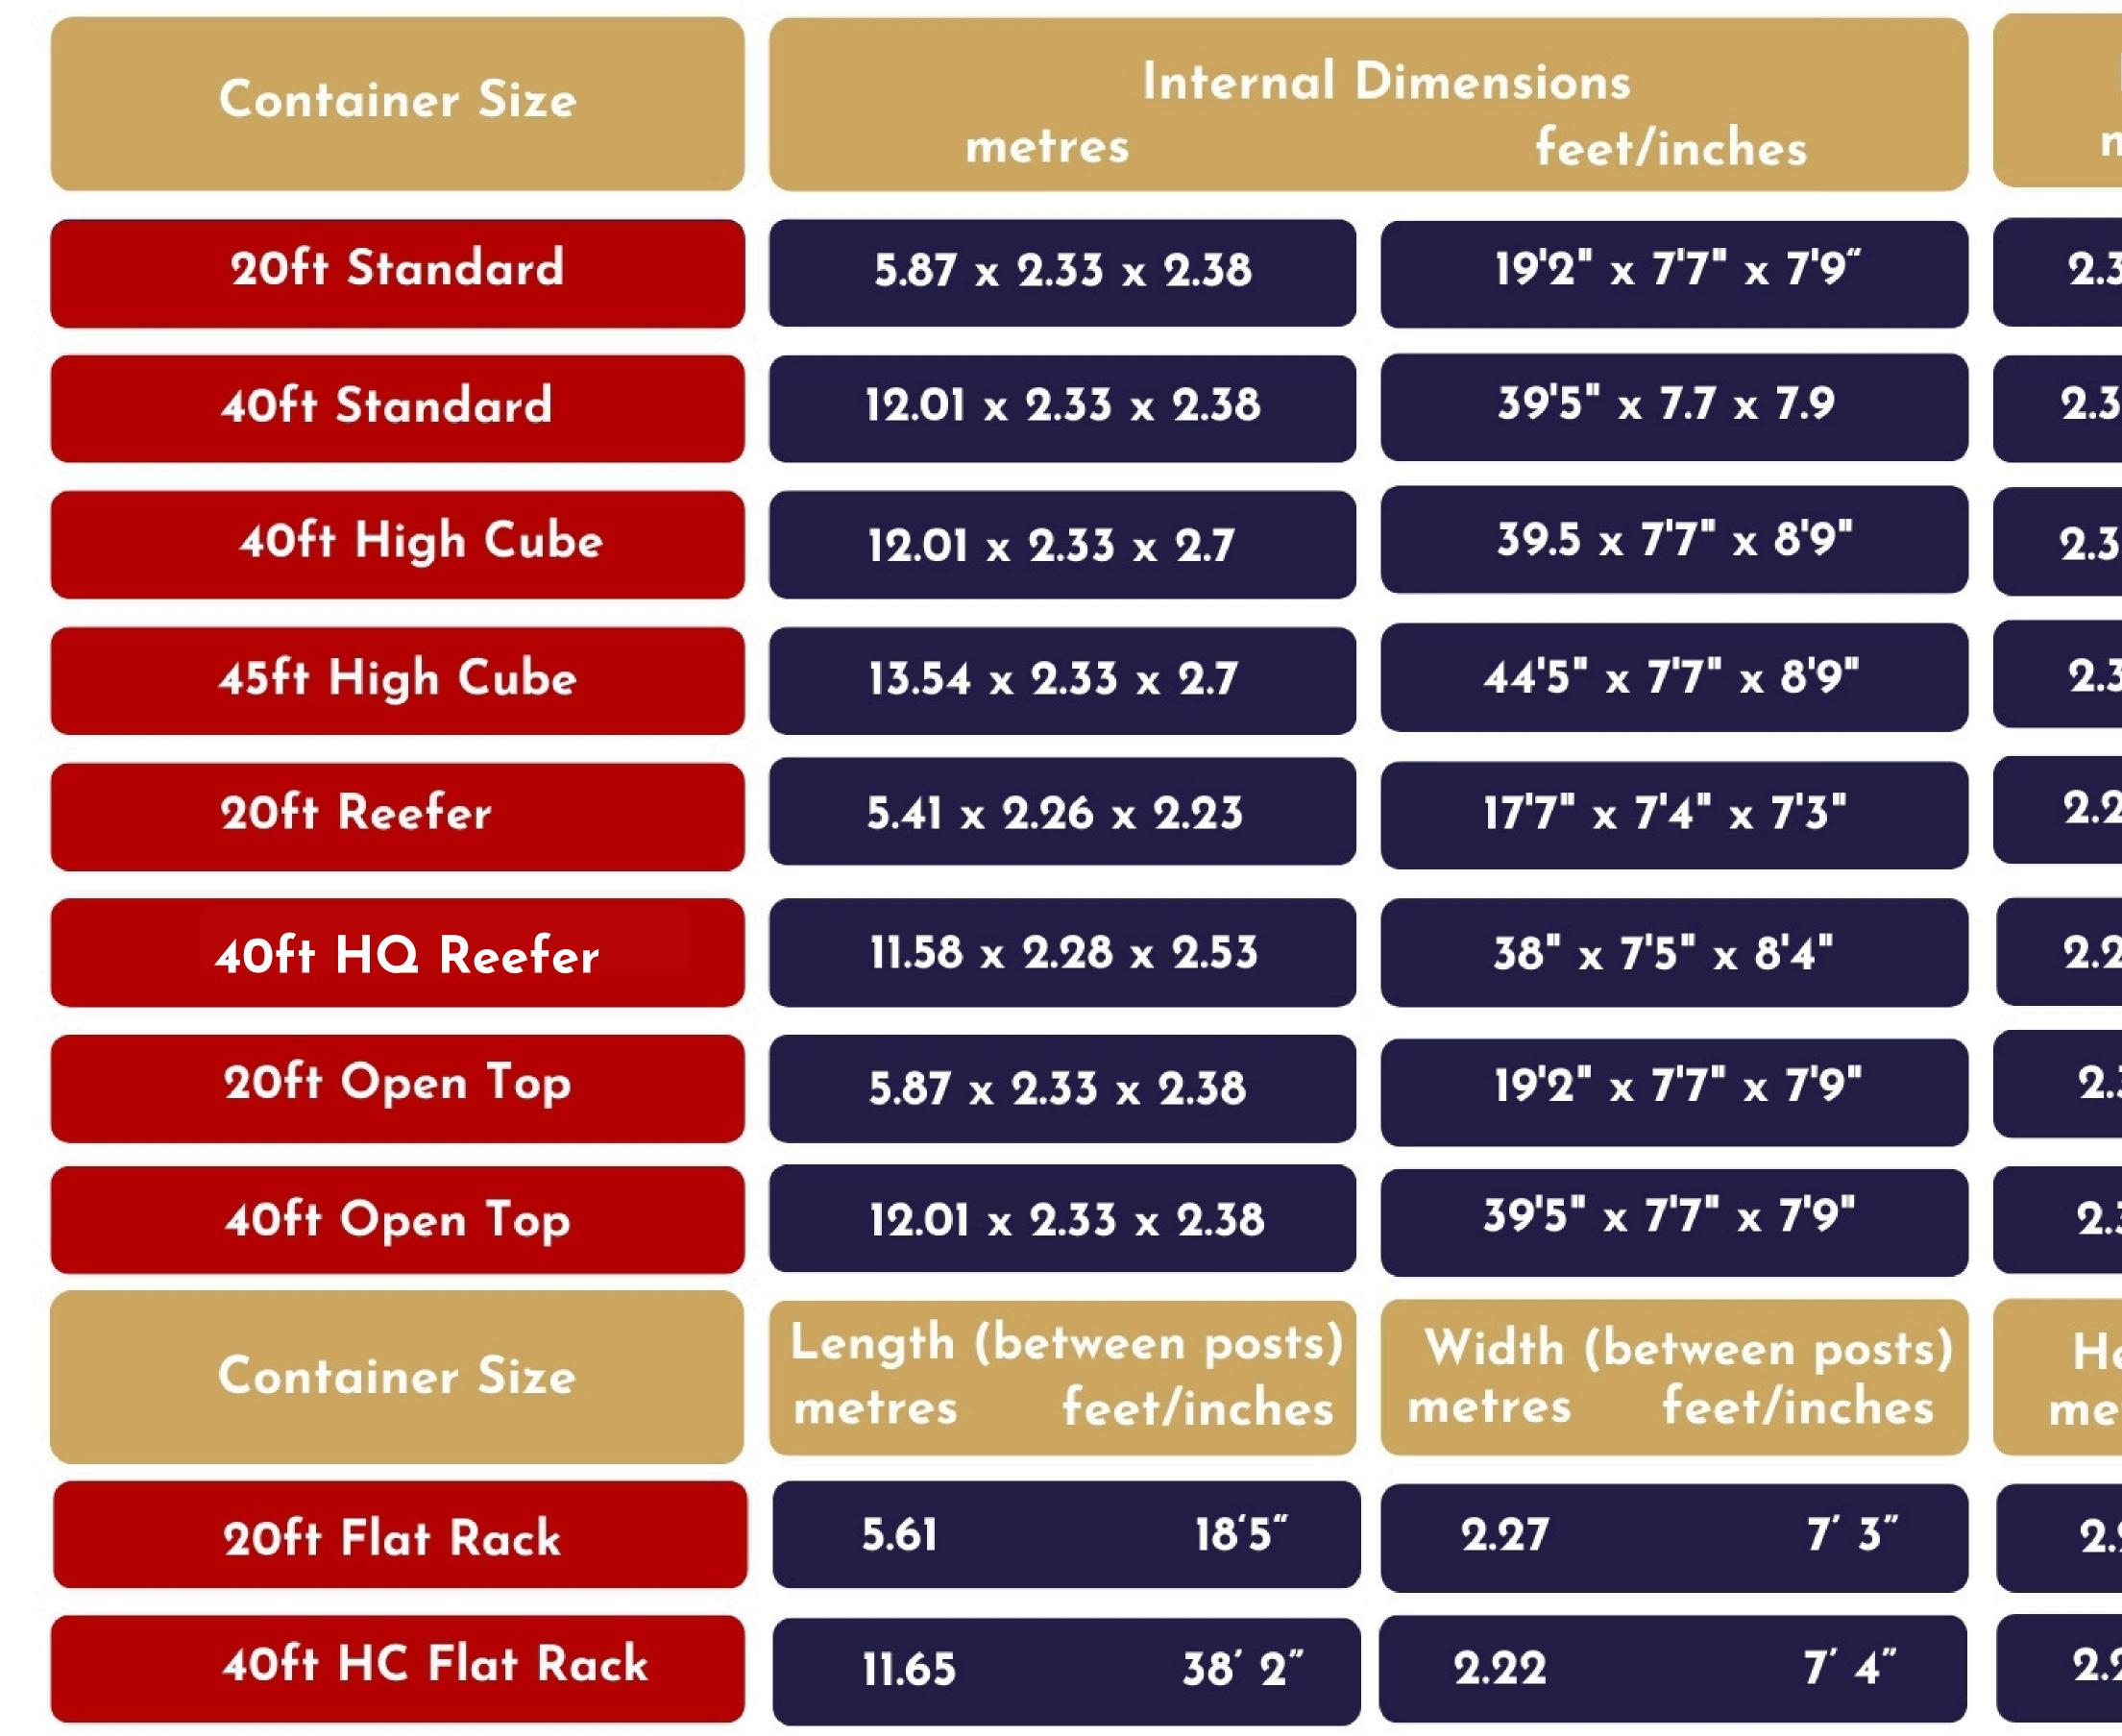

## Notes:

Flat Racks: The dimensions given are the minimum dimensions between the posts but it is standard procedure to load and move goods that exceed these weights and dimensions but it is too complex to cover all eventualities in this table. Please therefore call us to discuss your project. Refrigerated containers: There is often a maximum but variable load height in the container due to the necessity for cold air circulation. Again - speak to us about this. Cargo Weights: The maximums that can safely be loaded in containers varies with the construction of the container and often exceeds the maximum that can be transported on the roads, with standard equipment. In these cases, we are able to contract specialist haulage but obviously, this must be discussed, ahead of time. Dimensions and weights are approximate and may vary slightly based on the specific container manufacturer.

| Door Dimensions (m/ft)<br>metres feet/inches |             | Cubic Capacit<br>(m³/ft³) |       |
|----------------------------------------------|-------------|---------------------------|-------|
| .34 x 2.28                                   | 7'7" x 7'5" | 33.1                      | 1,16  |
| 34 x 2.28                                    | 7.7 x 7.5   | 67.7                      | 2,39  |
| 34 x 2.58                                    | 7'7" x 8'5" | 76.4                      | 2,70  |
| .34 x 2.58                                   | 7'7" x 8'5" | 86.3                      | 3,04  |
| 29 x 2.26                                    | 7'5" x 7'4" | 28.3                      | 1,00  |
| 27 x 2.54                                    | 7'5" x 7'6" | 66.3                      | 2,36  |
| .34 x 2.30                                   | 7'8" x 7'7" | 32.6                      | 1,150 |
| .34 x 2.30                                   | 7'8" x 7'7" | 65.7                      | 2,32  |
| leight (in gau<br>etres feet/                |             |                           |       |
| 2.27                                         | 7′3″        |                           |       |
| .22                                          | 7′4″        |                           |       |