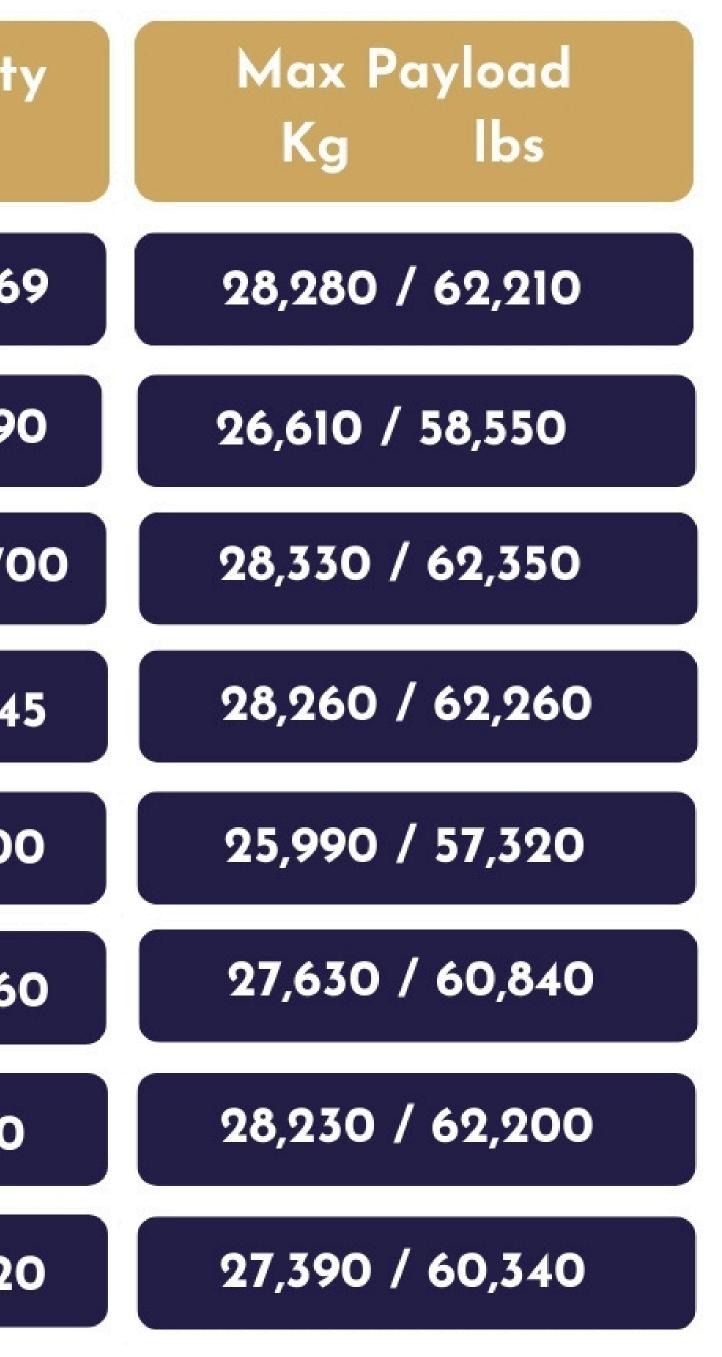

## Notes:

Flat Racks: The dimensions given are the minimum dimensions between the posts but it is standard procedure to load and move goods that exceed these weights and dimensions but it is too complex to cover all eventualities in this table. Please therefore call us to discuss your project. Refrigerated containers: There is often a maximum but variable load height in the container due to the necessity for cold air circulation. Again - speak to us about this. Cargo Weights: The maximums that can safely be loaded in containers varies with the construction of the container and often exceeds the maximum that can be transported on the roads, with standard equipment. In these cases, we are able to contract specialist haulage but obviously, this must be discussed, ahead of time. Dimensions and weights are approximate and may vary slightly based on the specific container manufacturer.

| Door Dimensions (m/ft)<br>metres feet/inches |             | Cubic Capacit<br>(m³/ft³) |       |
|----------------------------------------------|-------------|---------------------------|-------|
| .34 x 2.28                                   | 7'7" x 7'5" | 33.1                      | 1,16  |
| 34 x 2.28                                    | 7.7 x 7.5   | 67.7                      | 2,39  |
| 34 x 2.58                                    | 7'7" x 8'5" | 76.4                      | 2,70  |
| .34 x 2.58                                   | 7'7" x 8'5" | 86.3                      | 3,04  |
| 29 x 2.26                                    | 7'5" x 7'4" | 28.3                      | 1,00  |
| 27 x 2.54                                    | 7'5" x 7'6" | 66.3                      | 2,36  |
| .34 x 2.30                                   | 7'8" x 7'7" | 32.6                      | 1,150 |
| .34 x 2.30                                   | 7'8" x 7'7" | 65.7                      | 2,32  |
| leight (in gau<br>etres feet/                |             |                           |       |
| 2.27                                         | 7′3″        |                           |       |
| .22                                          | 7′4″        |                           |       |