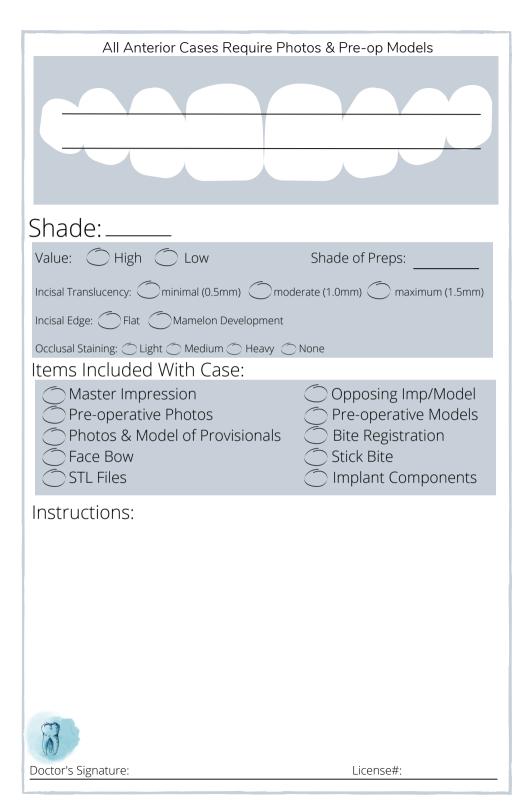

| MERAKI<br>dental studio<br>soul · creativity · love                                             | 1319 W Baseline RD Suite 100B<br>Lafayette, CO 80026<br>+720-702-0868<br>Today's Date |
|-------------------------------------------------------------------------------------------------|---------------------------------------------------------------------------------------|
| Doctor Name/Address:                                                                            |                                                                                       |
| Patient Name:                                                                                   | Sex Age                                                                               |
| Please indicate teeth to be restored:<br>1 2 3 4 5 6 7 8                                        | 9 10 11 12 13 14 15 16                                                                |
| 32 31 30 29 28 27 26 25                                                                         | 24 23 22 21 20 19 18 17                                                               |
| Type of Restoration:    • e.Max Crown/Veneer     Monolithic     Layered     Layered Pink Tissue |                                                                                       |
| Purpose of Restoration:                                                                         |                                                                                       |
| Change Shade                                                                                    | crease Length mm<br>lose Diastemas                                                    |
| Planning to restore the opposing: OYes ONo                                                      |                                                                                       |
| Implant Information:                                                                            |                                                                                       |
| System:<br>Diameter:<br>*Lab will call if unable to desig                                       | Custom Titanium Abutment<br>Custom Zirconia Abutment<br>Stock Abutment<br>Ti-Base     |