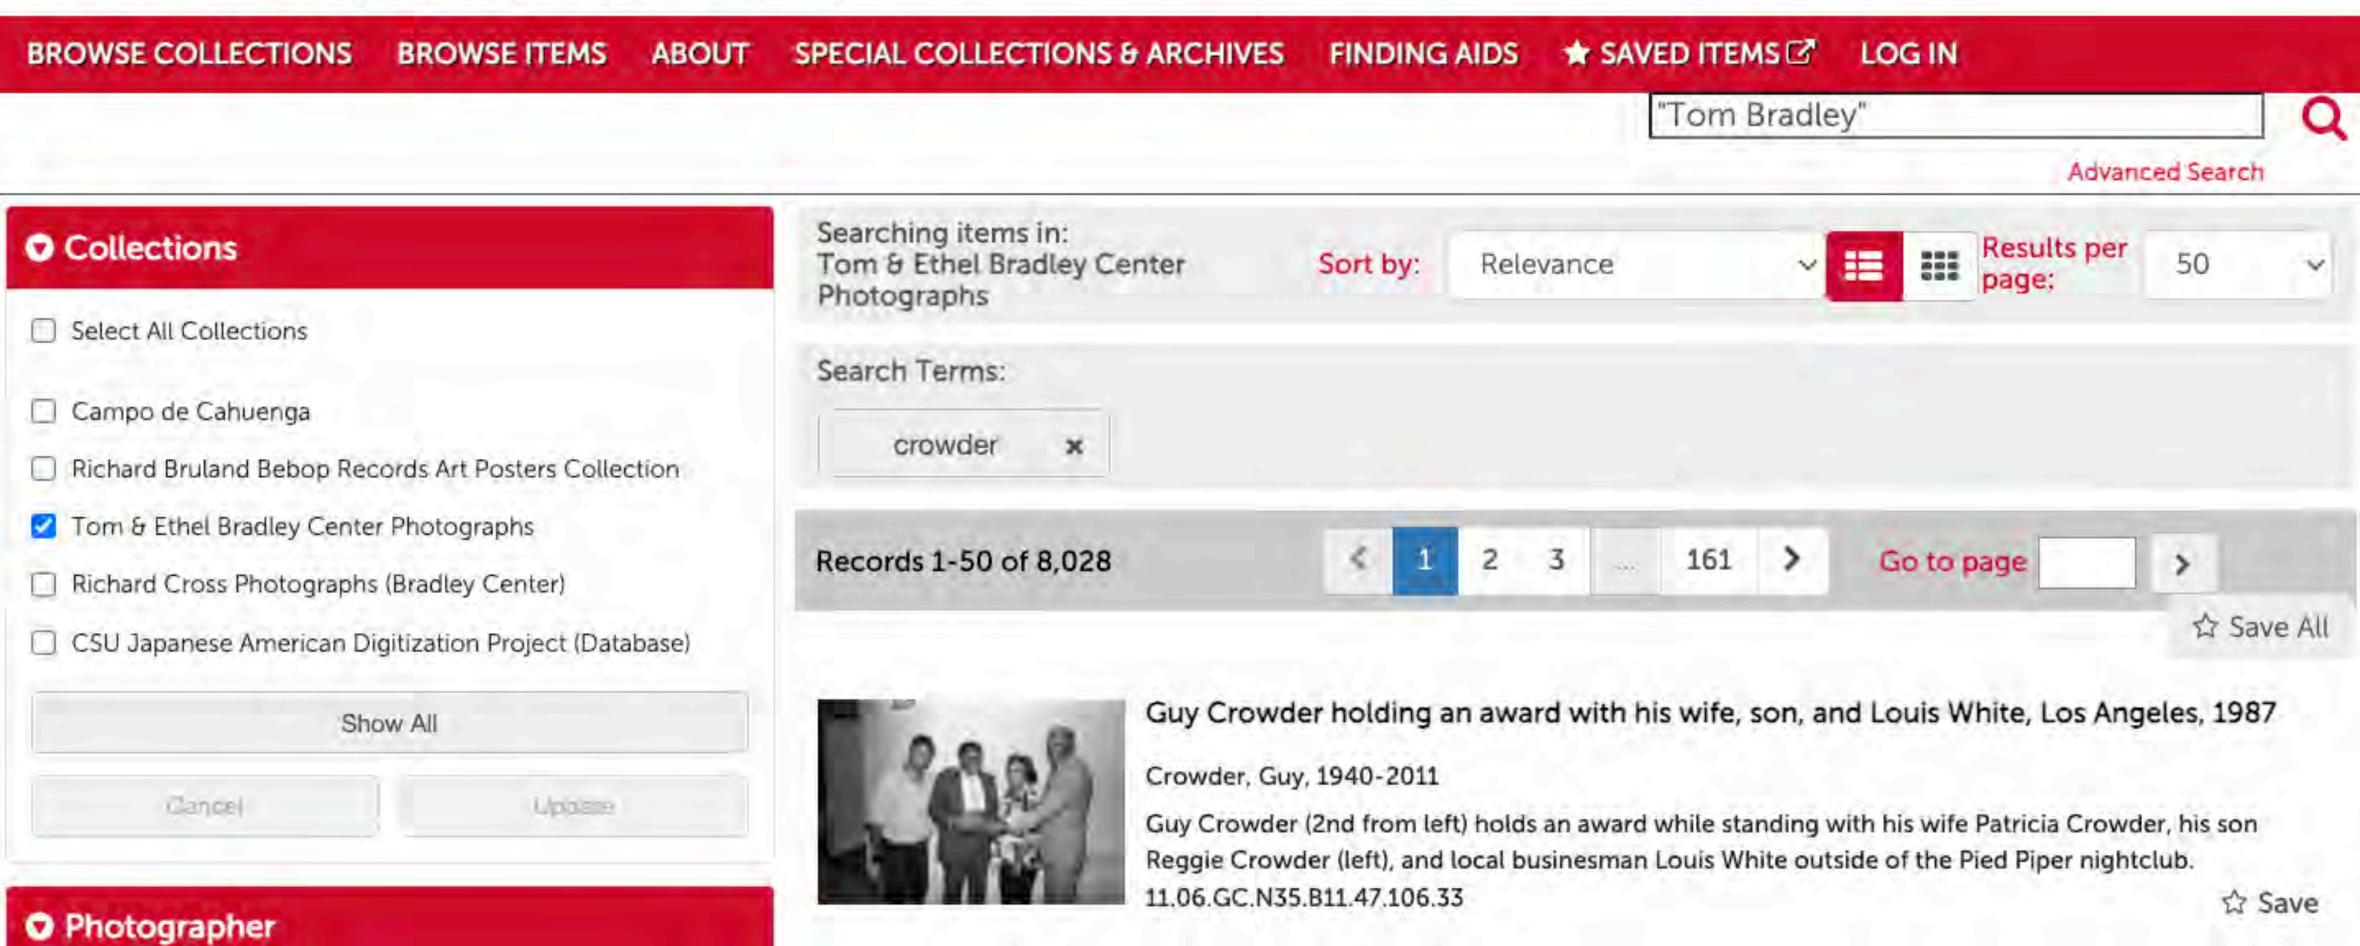

### Guy Crowder's Library Page

https://digital-library.csun.edu/bradley-center-photographs/guy-crowder

https://digital-collections.csun.edu/digital/collection/Bradley/search/searchterm/crowder/field/creato/mode/all/conn/and/order/nosort/

#### Search box: "Tom Bradley"