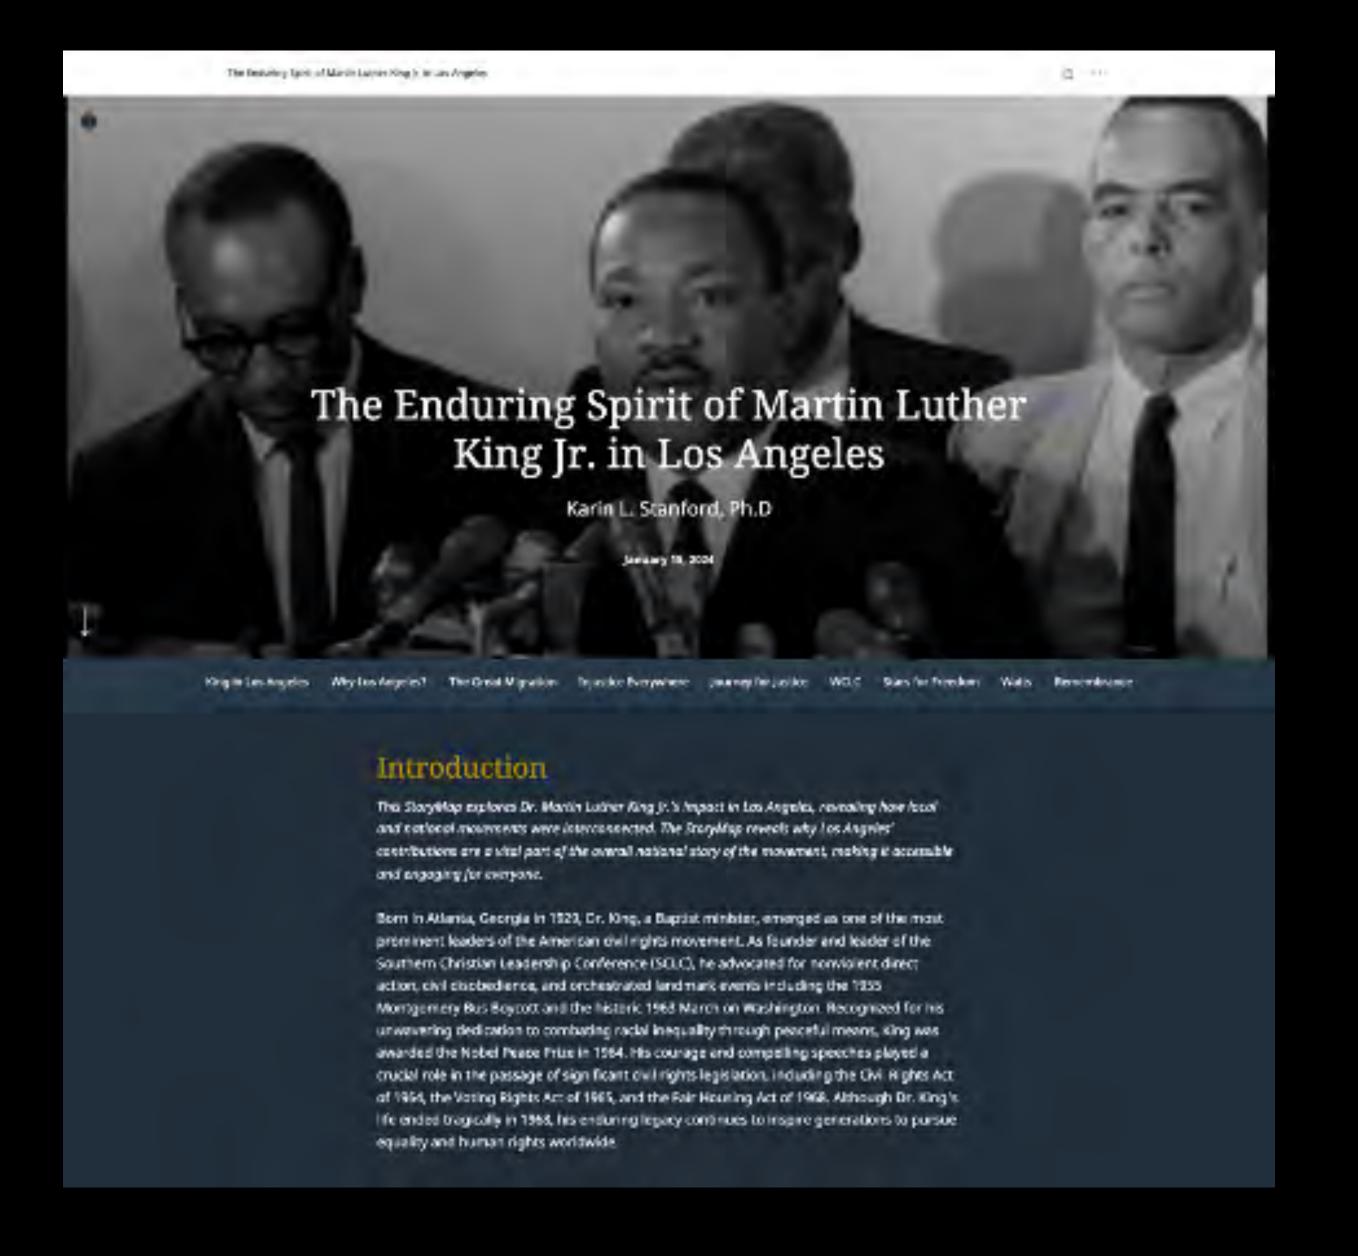

#### **Special Projects: Black Power Archives**

BLACK POWER ARCHIVES

https://www.csun.edu/bradley-center/black-power-archives-oral-history-project

StoryMap: The Enduring Spirit of Martin Luther King Jr.