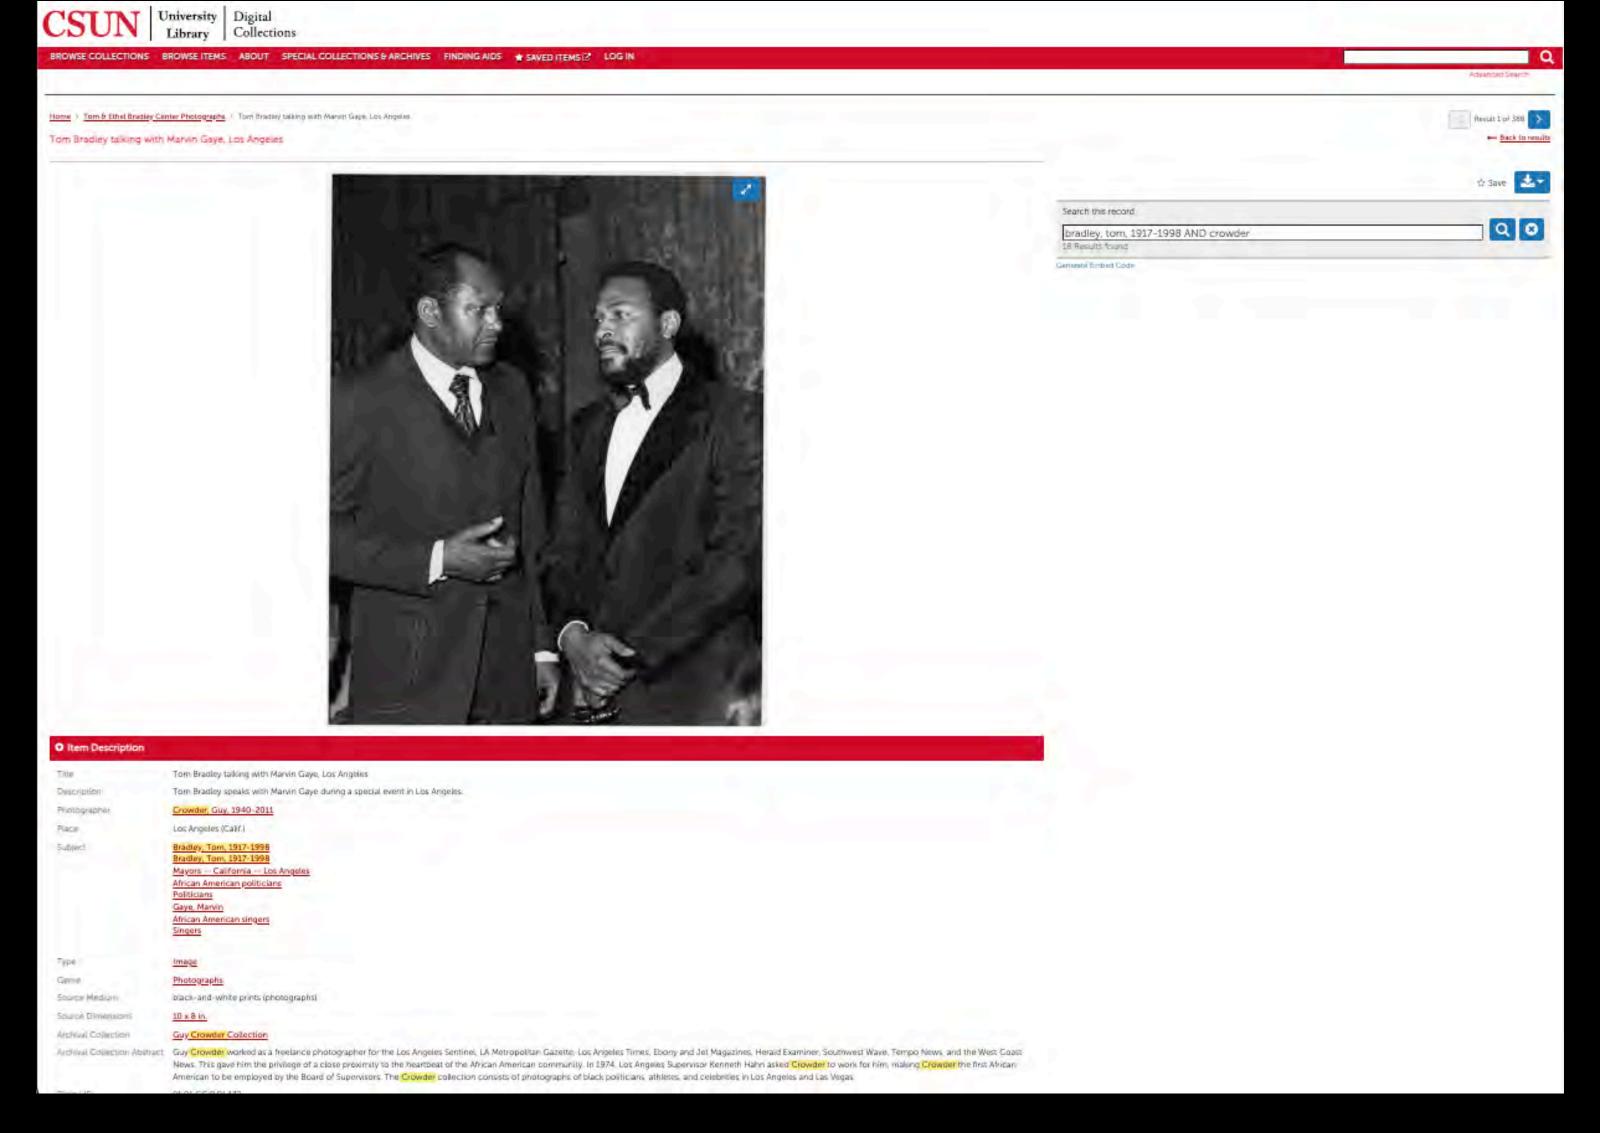

Subject: Bradley, Tom, 1917–1998 (388)

Image with metadata: Tom Bradley talking to Marvin Gaye

Image enlarged in the browser: Tom Bradley talking to Marvin Gaye

Download options: right side

#### Read copyright notice in digital images