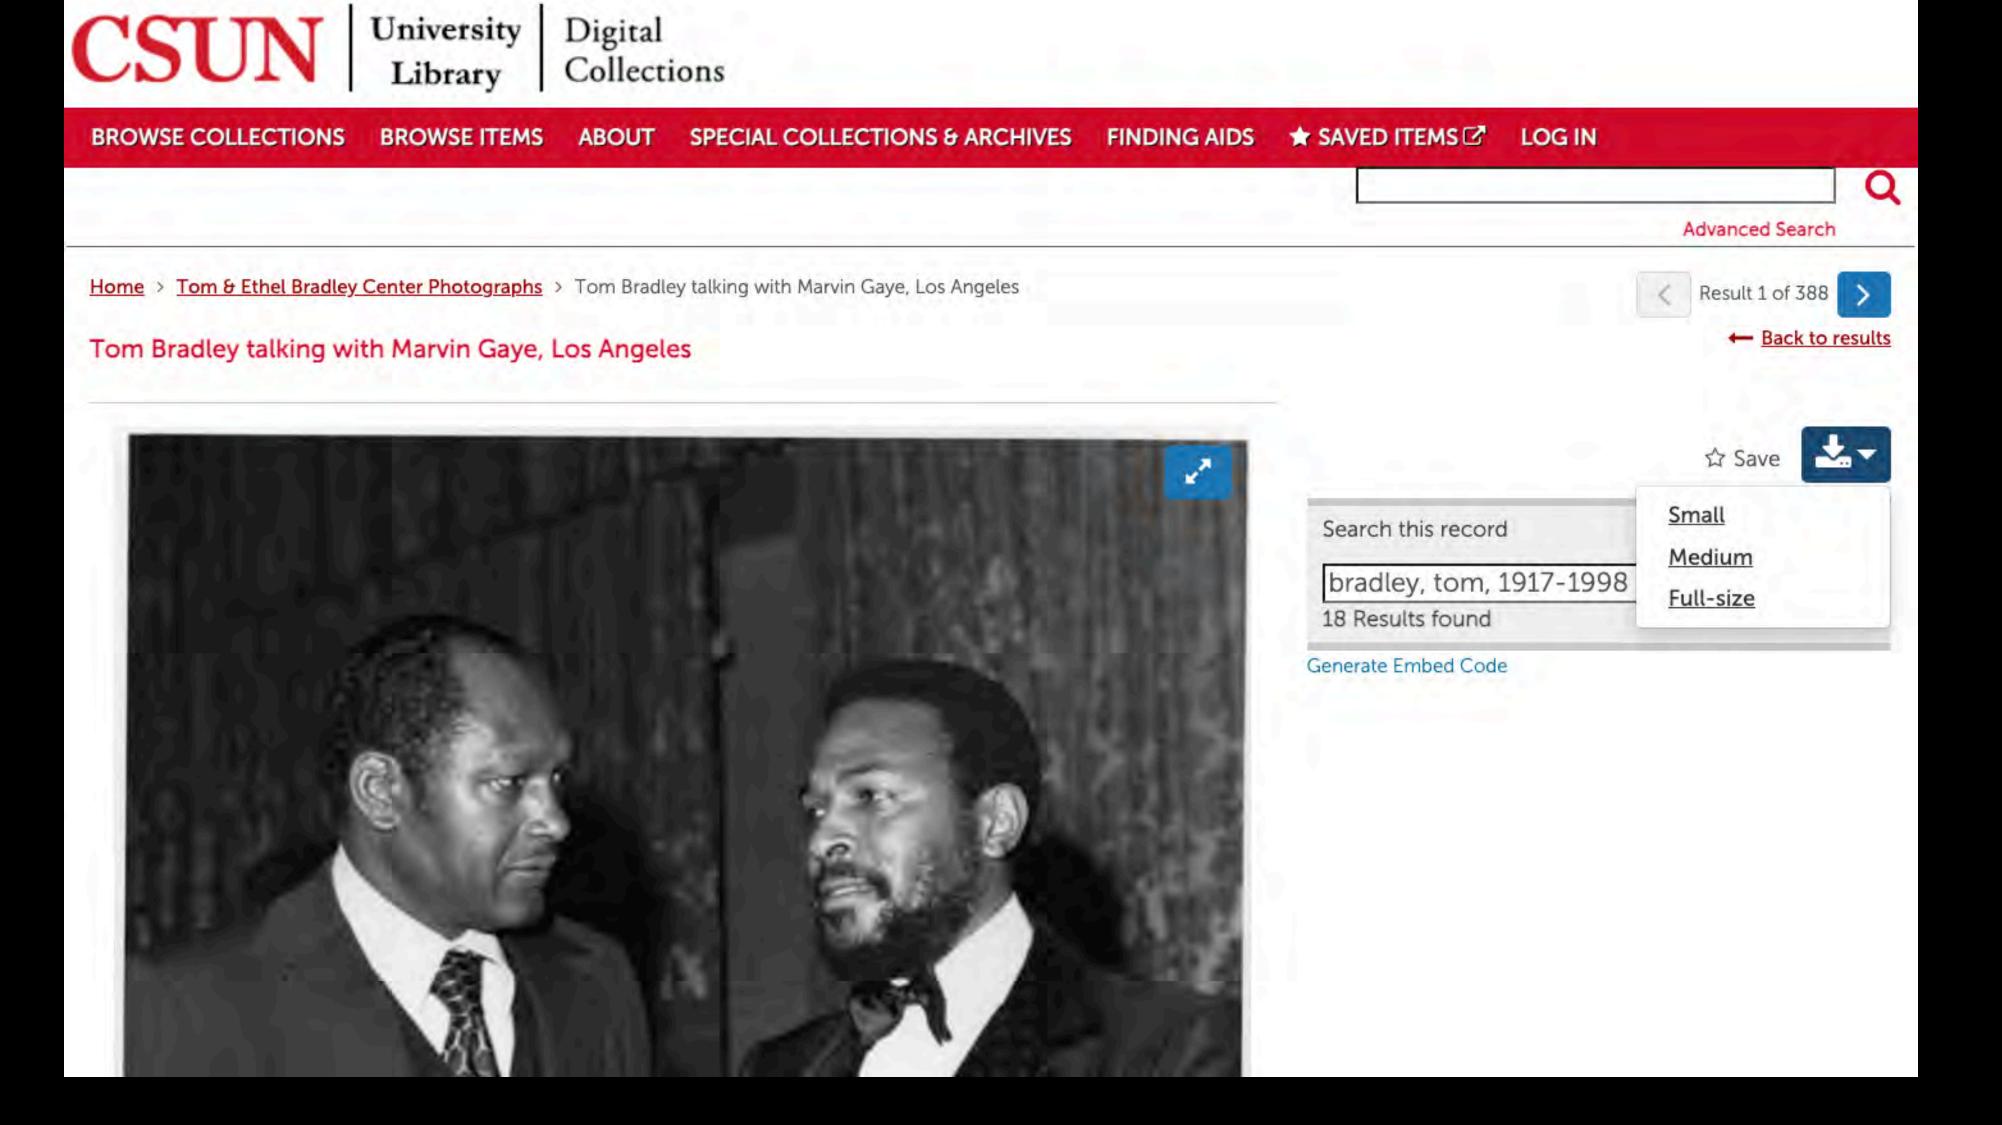

Subject: Bradley, Tom, 1917–1998 (388)

Image with metadata: Tom Bradley talking to Marvin Gaye

Image enlarged in the browser: Tom Bradley talking to Marvin Gaye

Download options: right side