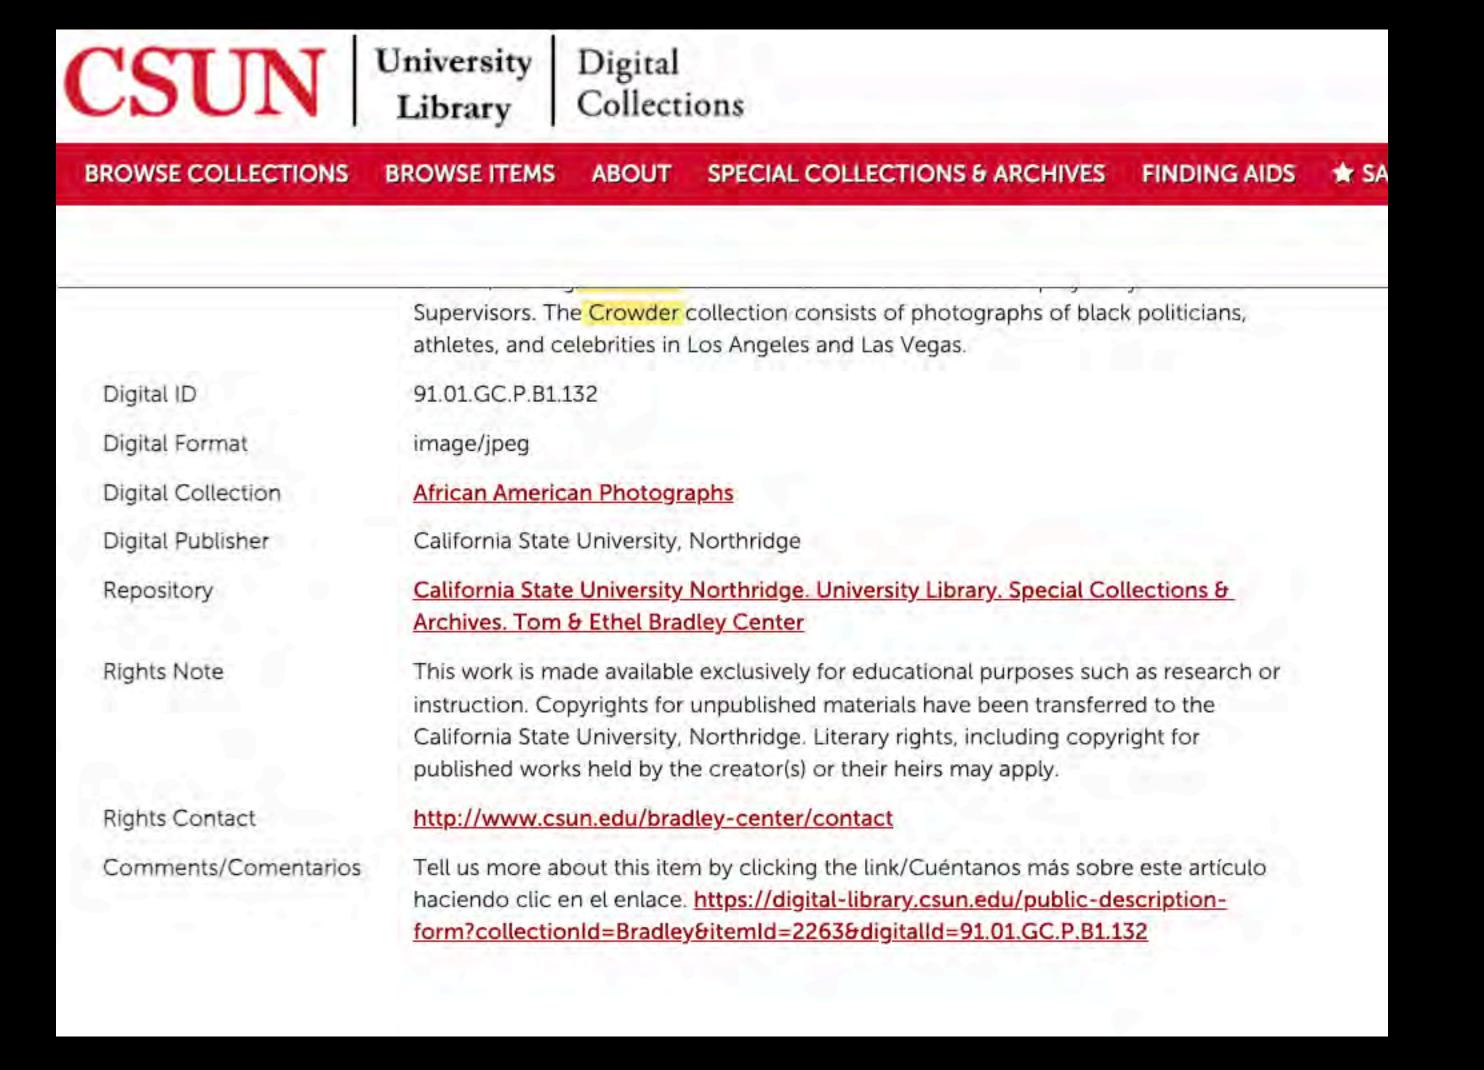

#### Digital Collections: Guy Crowder

GUY CROWDER (1940-2011)

### Guy Crowder's Library Page

https://digital-library.csun.edu/bradley-center-photographs/guy-crowder

https://digital-collections.csun.edu/digital/collection/Bradley/search/searchterm/crowder/field/creato/mode/all/conn/and/order/nosort/