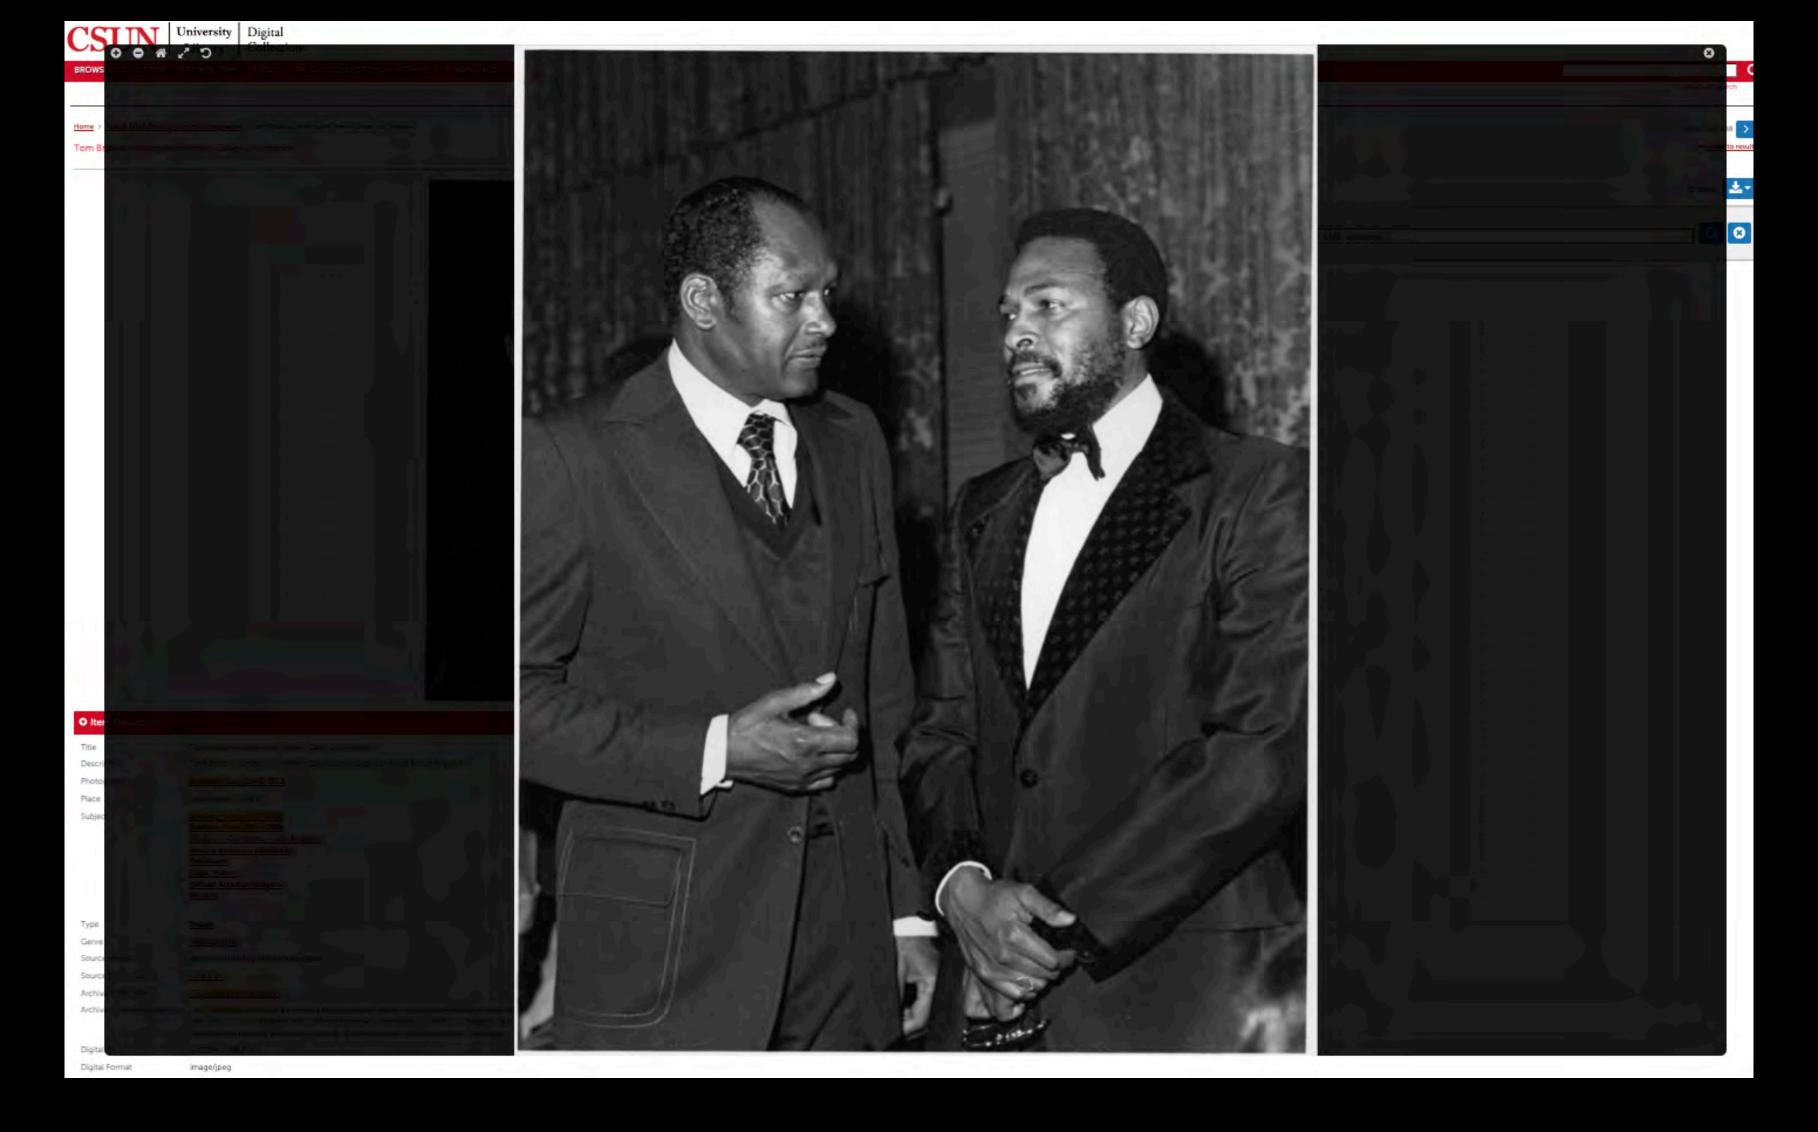

Subject: Bradley, Tom, 1917–1998 (388)

Image with metadata: Tom Bradley talking to Marvin Gaye

Image enlarged in the browser: Tom Bradley talking to Marvin Gaye

Download options: right side