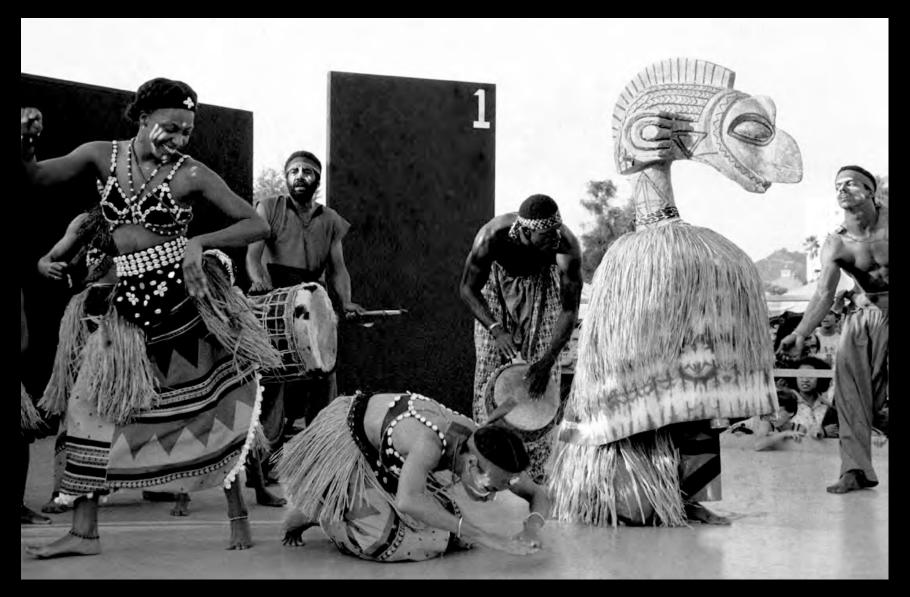

#### Photographic collections: Black Photographers of California (BPC)

BLACK PHOTOGRAPHERS OF CALIFORNIA FOUNDED 1984