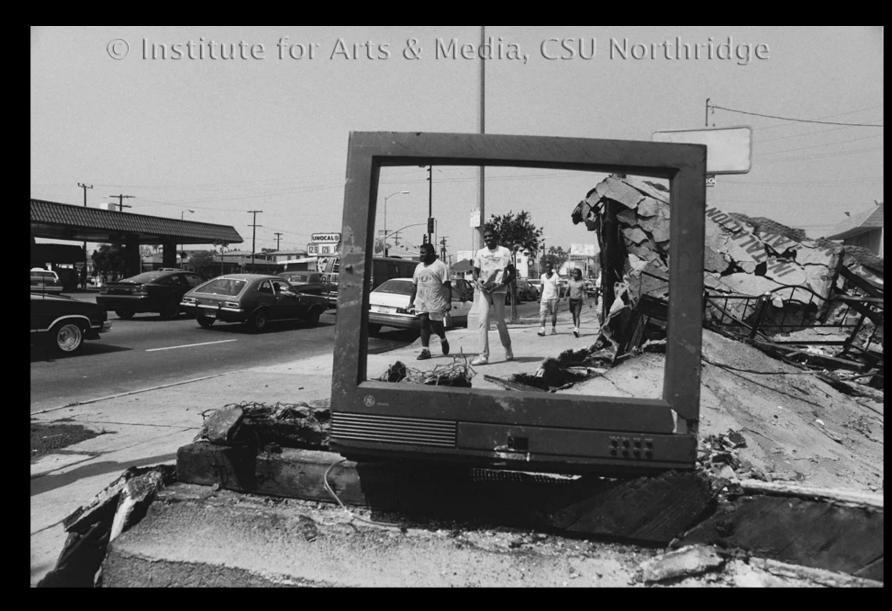

#### OUR COLLECTIONS

The Tom & Ethel Bradley Center's Photograph Collections, in the Oviatt Library Digital Collections, highlights images from individual photographers' body of work. Contained in the online collection are thousands of images documenting African Americans in Los Angeles and transnational economic violence in Mexico.

Digital Collections: https://digital-library.csun.edu/bradley-center-photographs/

African American Collections

About Harry Adams

African American Collections

About Guy Crowder

African American Collections

About Charles Williams