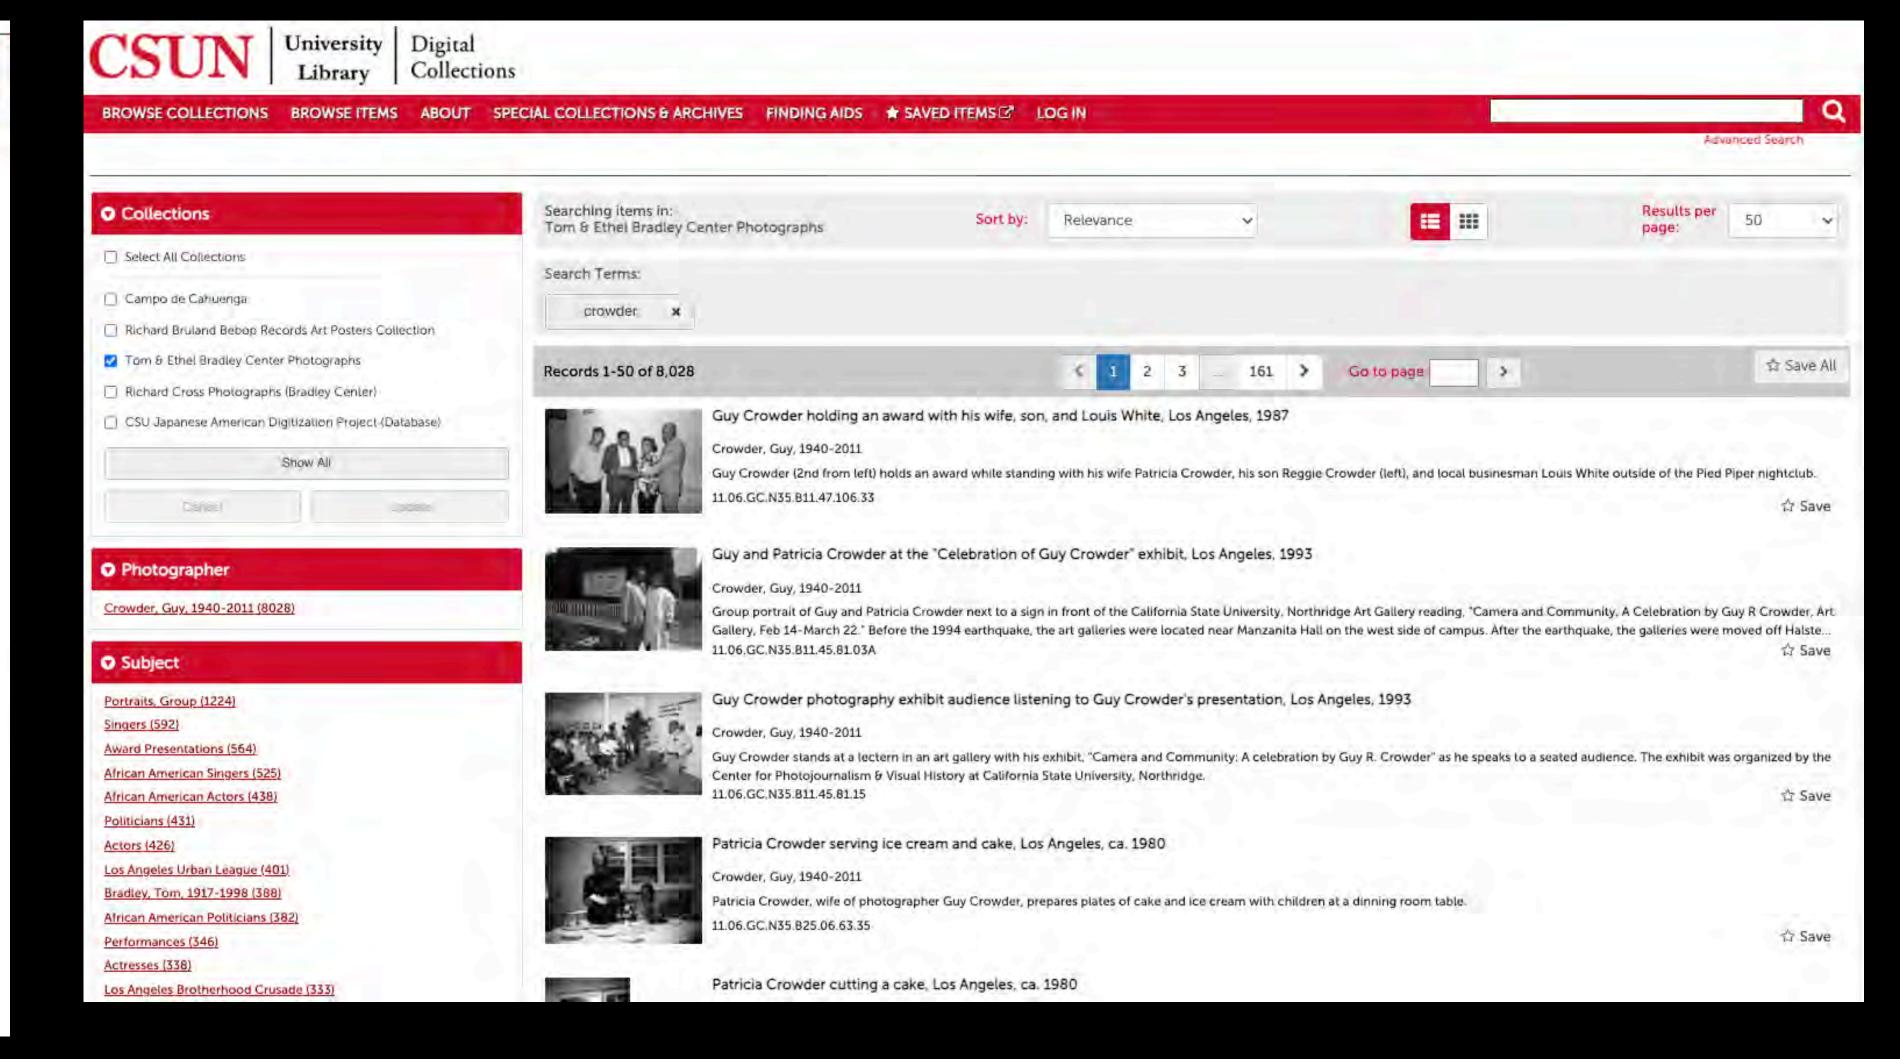

### Guy Crowder's Library Page

https://digital-library.csun.edu/bradley-center-photographs/guy-crowder

https://digital-collections.csun.edu/digital/collection/Bradley/search/searchterm/crowder/field/creato/mode/all/conn/and/order/nosort/