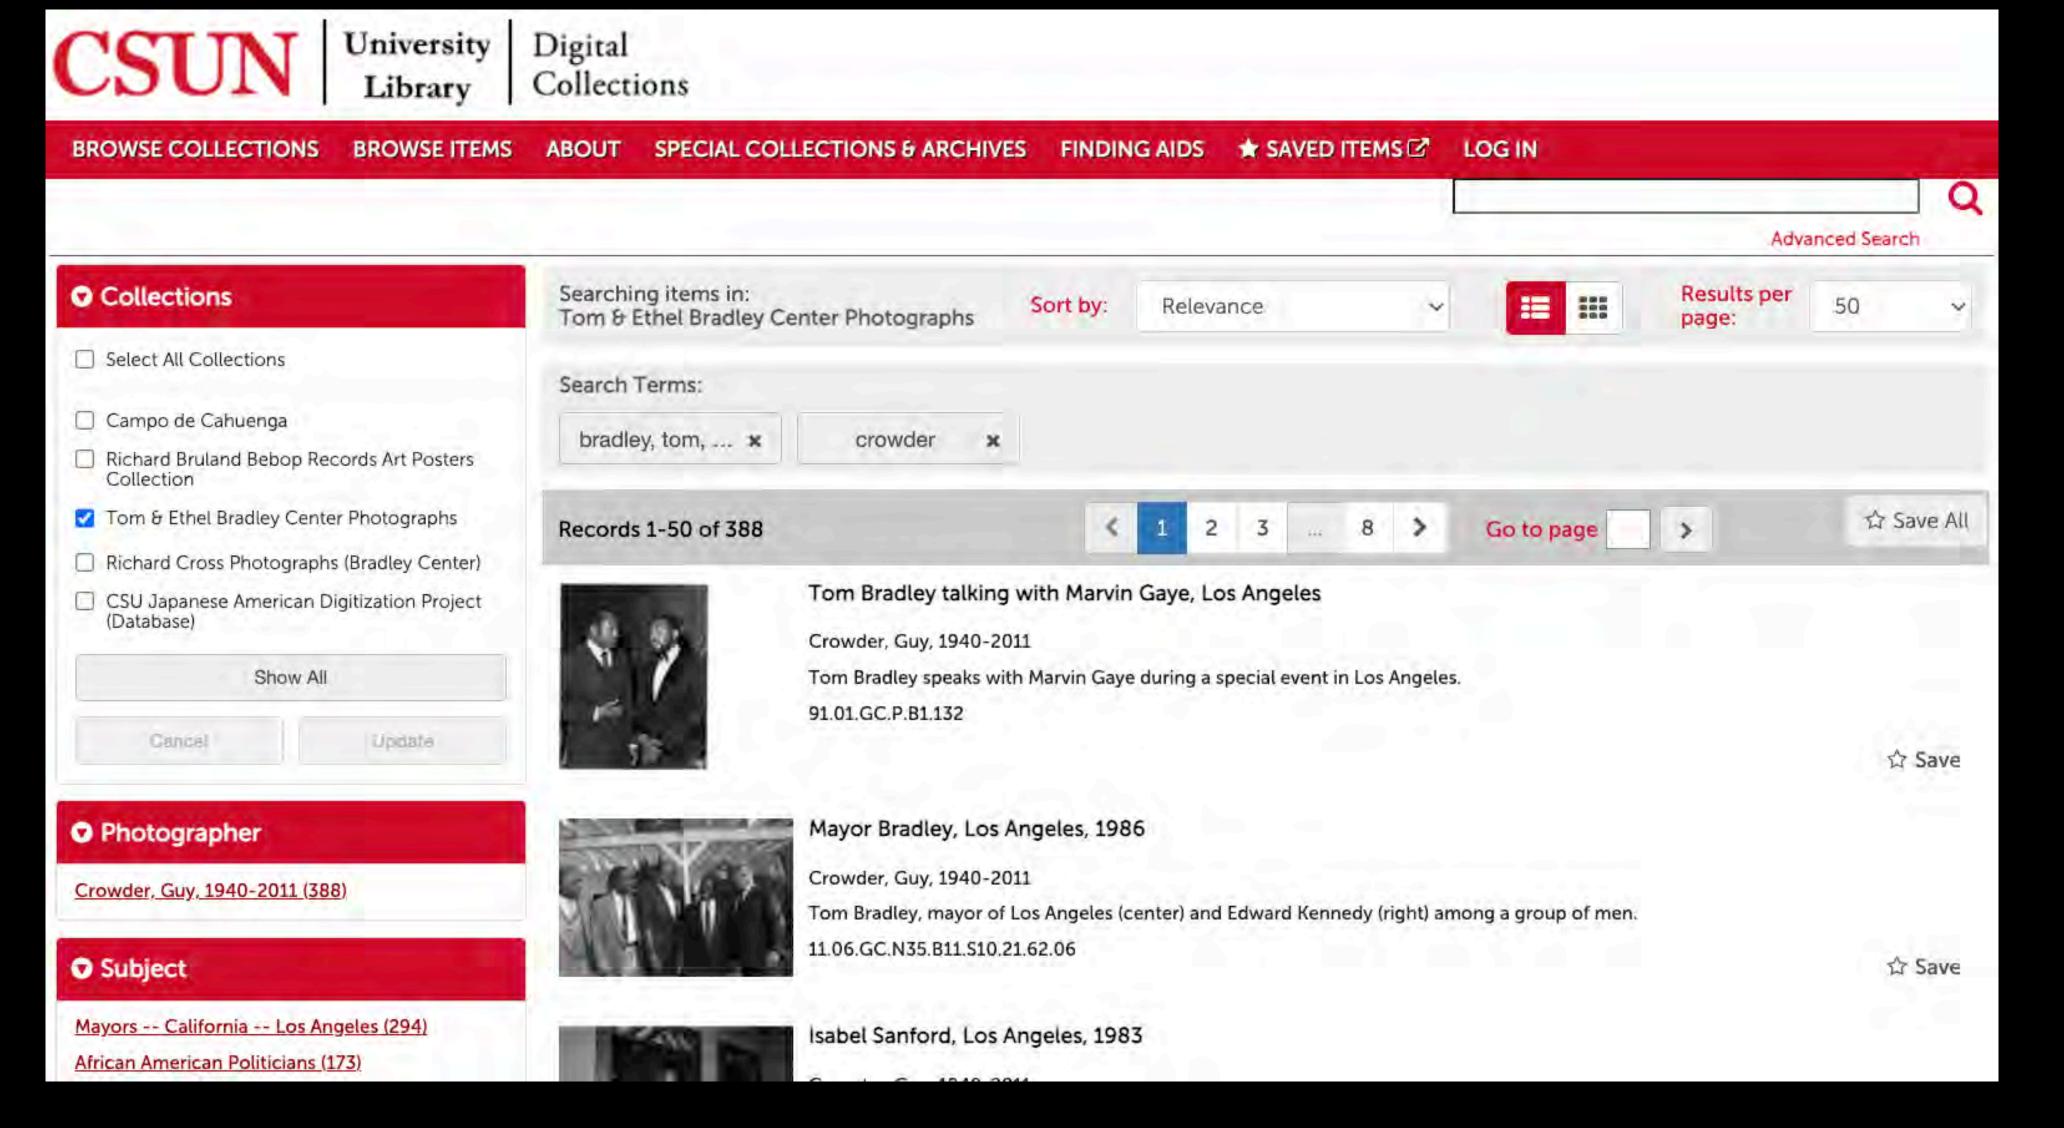

Subject: Bradley, Tom, 1917–1998 (388)

Image with metadata: Tom Bradley talking to Marvin Gaye

Image enlarged in the browser: Tom Bradley talking to Marvin Gaye

Download options: right side

#### Search box: "Tom Bradley"