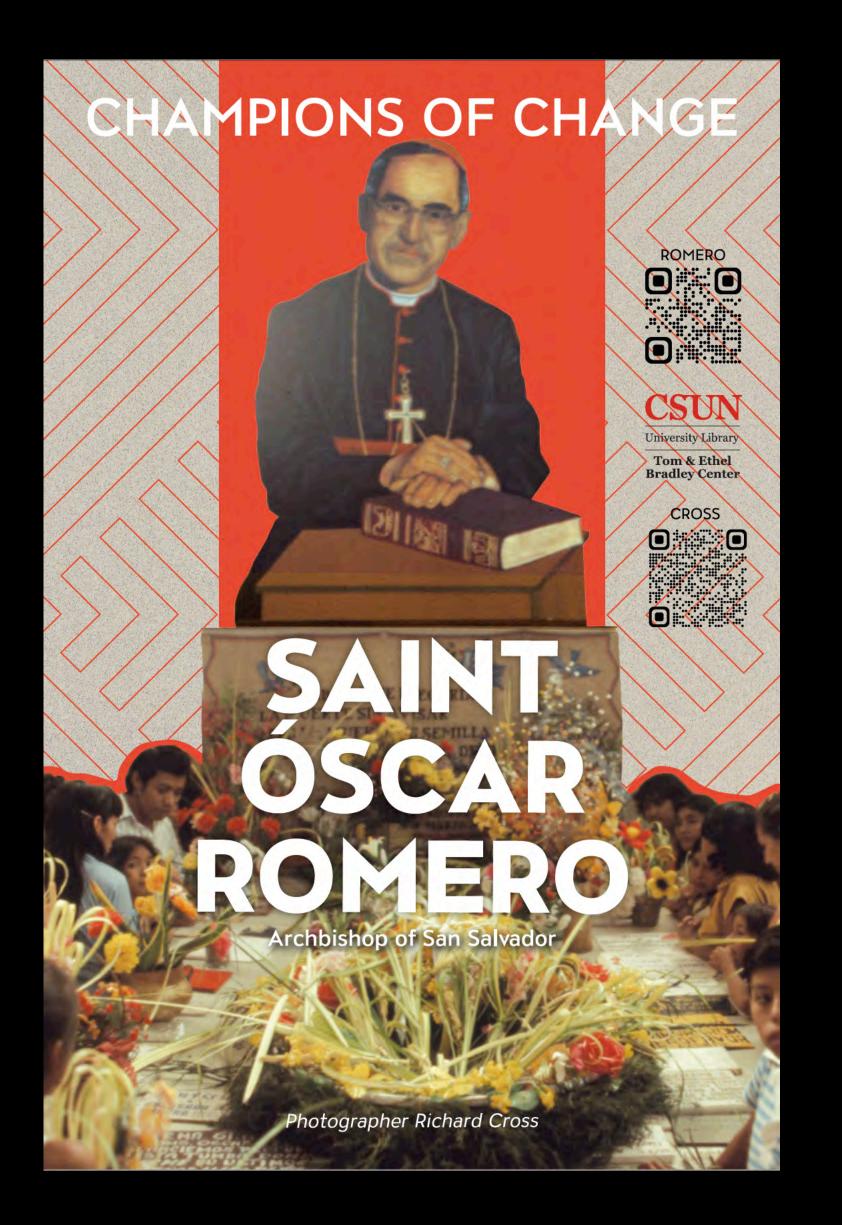

JULIÁN CARDONA

Border Studies Collections

About Julián Cardona

Border Studies Collections

About Richard Cross

EMMON CLARKE

Farmworker Movement
Collection

About Emmon Clarke

#### Digital Collections: Richard Cross, Palenque de San Basilio

RICHARD CROSS (1950-1983)