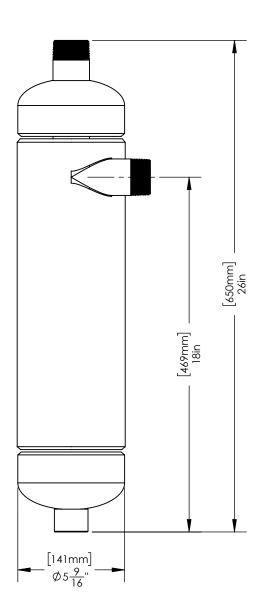

## **SEPARATOR**

THIS DRAWING IS FOR SPATIAL CONSIDERATION ONLY, AND SUBJECT TO CHANGE W/O PREVIOUS NOTICE, DO NOT PRE-PLUMB TO THESE DIMENSIONS

NOTES:

**1. INLET:** 1.5" NPT

**2. OUTLET:** 1.5" NPT

3. FLOW RANGE: 55 to 75 GPM

**4. MAX PRESSURE**: 150 PSI @ 250F **5. PURGE SIZE**: 1" IPS(NPT THREAD)

6. SHIPPING WEIGHT: 41 LBS, (19 KG)

General Water Systems | P. O. Box 444 | Desert Hot Spring | CA | 92204 www.gwslp.com | info@gwslp.com | 951.213.9506 | 386.255.3909