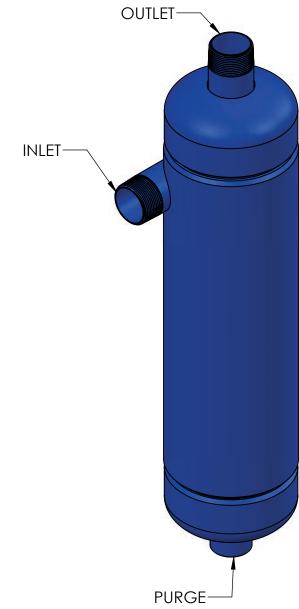

## **SEPARATOR**

THIS DRAWING IS FOR SPATIAL CONSIDERATION ONLY, AND SUBJECT TO CHANGE W/O PREVIOUS NOTICE, DO NOT PRE-PLUMB TO THESE DIMENSIONS

NOTES:

**1. INLET:** 1.5" NPT

**2. OUTLET:** 1.5" NPT

3. FLOW RANGE: 55 to 75 GPM

**4. MAX PRESSURE**: 150 PSI @ 250F **5. PURGE SIZE**: 1" IPS(NPT THREAD)

6. SHIPPING WEIGHT: 41 LBS, (19 KG)

General Water Systems | P. O. Box 444 | Desert Hot Spring | CA | 92204 www.gwslp.com | info@gwslp.com | 951.213.9506 | 386.255.3909