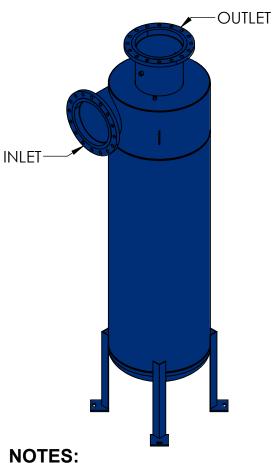

## **GENERAL WATER SYSTEMS SEPARATOR**

THIS DRAWING IS FOR SPATIAL CONSIDERATION ONLY, AND SUBJECT TO CHANGE W/O PREVIOUS NOTICE, DO NOT PRE-PLUMB TO THESE DIMENSIONS

[13mm]  $R^{\frac{1}{2}}$ "

- 1. **INLET**: 16" IPS (CLASS 150 FLANGE)
- 2. OUTLET: 16" IPS (CLASS 150 FLANGE)
- 3. MAXIMUM PRESSURE: 150 PSI @ 250F
- 4. FLOW RANGE: 5101-6600GPM
- 5. **PURGE**: 3" IPS