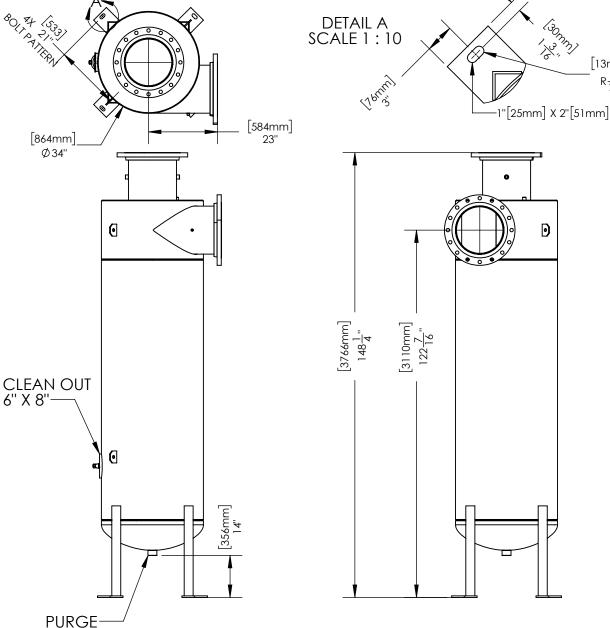

## **GENERAL WATER SYSTEMS SEPARATOR**

THIS DRAWING IS FOR SPATIAL CONSIDERATION ONLY, AND SUBJECT TO CHANGE W/O PREVIOUS NOTICE, DO NOT PRE-PLUMB TO THESE DIMENSIONS

[13mm]  $R^{\frac{1}{2}}$ "

- 1. **INLET**: 16" IPS (CLASS 150 FLANGE)
- 2. OUTLET: 16" IPS (CLASS 150 FLANGE)
- 3. MAXIMUM PRESSURE: 150 PSI @ 250F
- 4. FLOW RANGE: 5101-6600GPM
- 5. **PURGE**: 3" IPS