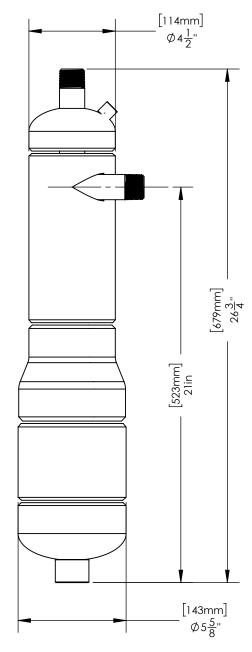

## **SEPARATOR**

THIS DRAWING IS FOR SPATIAL CONSIDERATION ONLY, AND SUBJECT TO CHANGE W/O PREVIOUS NOTICE, DO NOT PRE-PLUMB TO THESE DIMENSIONS

NOTES:

**1. INLET**: 1" NPT **2. OUTLET**: 1" NPT

3. MAX PRESSURE: 150 PSI @ 250F4. PURGE SIZE: 1" IPS(NPT THREAD)5. SHIPPING WEIGHT: 25 LBS (11 KG)

\*UNLESS OTHERWISE SPECIFIED -ALL DIMENSIONS ARE IN INCHES

GWS General Water Systems

General Water Systems | P. O. Box 444 | Desert Hot Spring | CA | 92204 www.gwslp.com | info@gwslp.com | 951.213.9506 | 386.255.3909