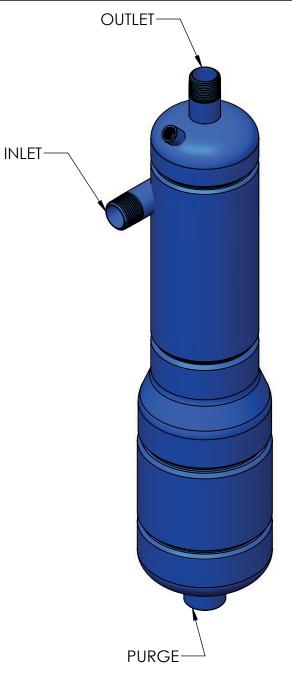

## **SEPARATOR**

THIS DRAWING IS FOR SPATIAL CONSIDERATION ONLY, AND SUBJECT TO CHANGE W/O PREVIOUS NOTICE, DO NOT PRE-PLUMB TO THESE DIMENSIONS

NOTES:

**1. INLET**: 1" NPT **2. OUTLET**: 1" NPT

3. MAX PRESSURE: 150 PSI @ 250F4. PURGE SIZE: 1" IPS(NPT THREAD)5. SHIPPING WEIGHT: 25 LBS (11 KG)