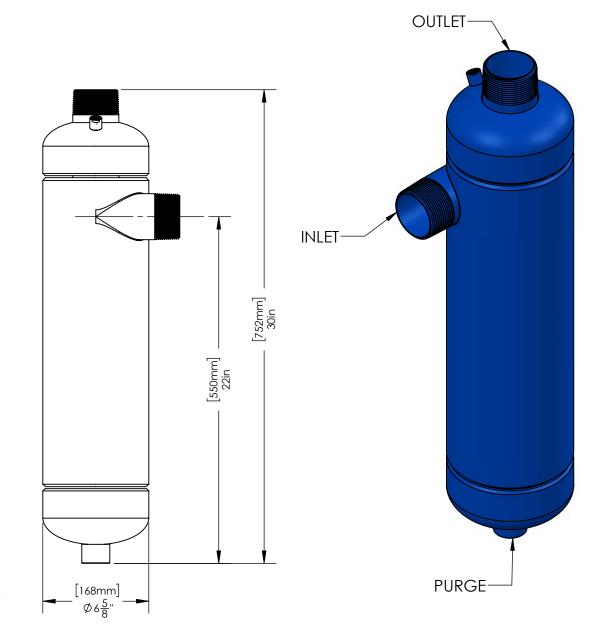

## **SEPARATOR**

THIS DRAWING IS FOR SPATIAL CONSIDERATION ONLY, AND SUBJECT TO CHANGE W/O PREVIOUS NOTICE, DO NOT PRE-PLUMB TO THESE DIMENSIONS

**NOTES:** 

**1. INLET**: 2.5" NPT **2. OUTLET**: 2.5" NPT

3. FLOW RANGE: 126 to 180 GPM
4. MAX PRESSURE: 150 PSI @ 250F
5. PURGE SIZE: 1" IPS(NPT THREAD)
6. SHIPPING WEIGHT: 94 LBS, (43 KG)

General Water Systems | P. O. Box 444 | Desert Hot Spring | CA | 92204 www.gwslp.com | info@gwslp.com | 951.213.9506 | 386.255.3909