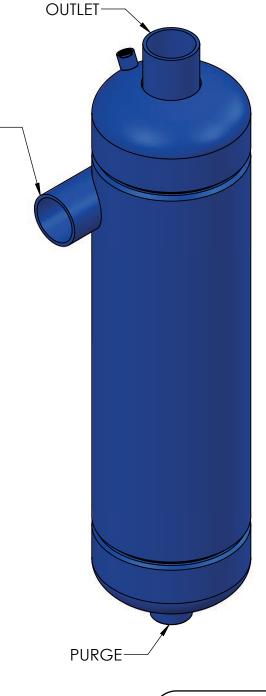

## **SEPARATOR**

NOTES:

THIS DRAWING IS FOR SPATIAL CONSIDERATION ONLY, AND SUBJECT TO CHANGE W/O PREVIOUS NOTICE, DO NOT PRE-PLUMB TO THESE DIMENSIONS

**1. INLET:** 2" NPT

2. OUTLET: 2" NPT

3. FLOW RANGE: 76 to 125 GPM
4. MAX PRESSURE: 150 PSI @ 250F
5. PURGE SIZE: 1" IPS(NPT THREAD)
6. SHIPPING WEIGHT: 94 LBS, (43 KG)