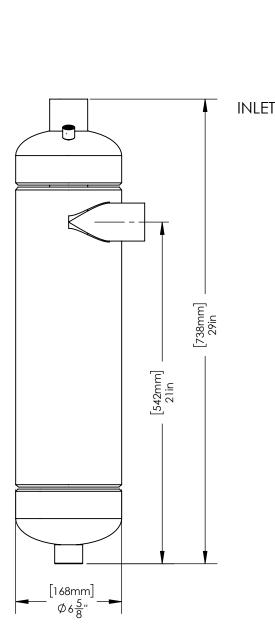

## **SEPARATOR**

NOTES:

THIS DRAWING IS FOR SPATIAL CONSIDERATION ONLY, AND SUBJECT TO CHANGE W/O PREVIOUS NOTICE, DO NOT PRE-PLUMB TO THESE DIMENSIONS

**1. INLET:** 2" NPT

2. OUTLET: 2" NPT

3. FLOW RANGE: 76 to 125 GPM
4. MAX PRESSURE: 150 PSI @ 250F
5. PURGE SIZE: 1" IPS(NPT THREAD)
6. SHIPPING WEIGHT: 94 LBS, (43 KG)

\*UNLESS OTHERWISE SPECIFIED -ALL DIMENSIONS ARE IN INCHES CS-2T-THD